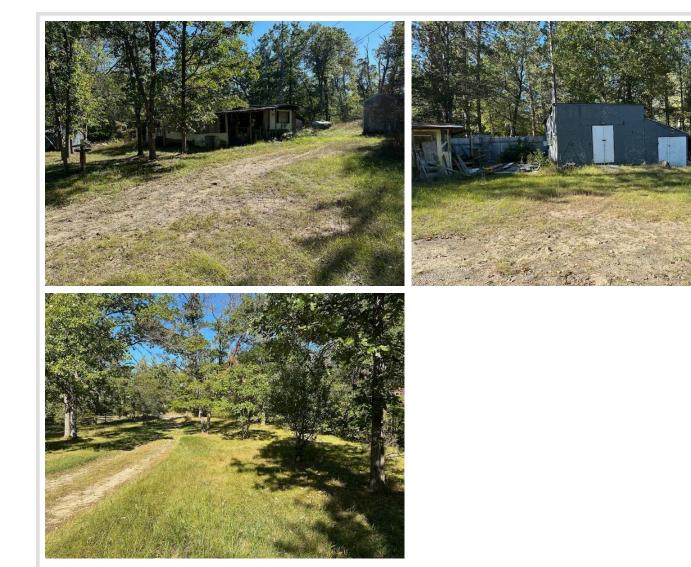

## **Description:**

This is a very nice lot in a great location near the east side of Lake Bemidji and the Paul Bunyan Trail. The buildings at this property are in "very poor condition" and are sold "As Is". The former owner did live at the property up until about 3 years ago.

#### **Driving Directions:**

North on Lake Ave, Lake Ave turns into Big Bass Rd, continue north 3/4 miles, left on Whitetail Rd for 1/4 mile.

Listed By: Century 21 Dickinson

Affinity Real Estate Inc. participates in the Regional Multiple Listing Service of Minnesota, Inc Broker Reciprocity (sm) program, allowing us to display other broker's listings on our website. All properties are subject to prior sale, change or withdrawal.