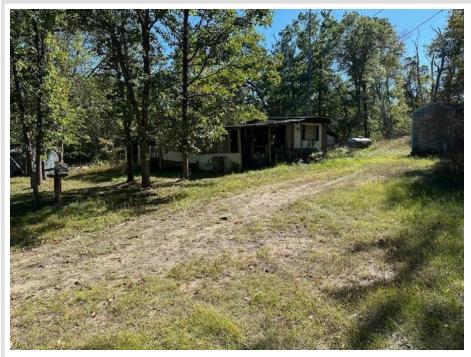

## **Description:**

This is a very nice lot in a great location near the east side of Lake Bemidji and the Paul Bunyan Trail. The buildings at this property are in "very poor condition" and are sold "As Is". The former owner did live at the property up until about 3 years ago.

#### **Driving Directions:**

North on Lake Ave, Lake Ave turns into Big Bass Rd, continue north 3/4 miles, left on Whitetail Rd for 1/4 mile.

Listed By: Century 21 Dickinson

Affinity Real Estate Inc. participates in the Regional Multiple Listing Service of Minnesota, Inc Broker Reciprocity (sm) program, allowing us to display other broker's listings on our website. All properties are subject to prior sale, change or withdrawal.