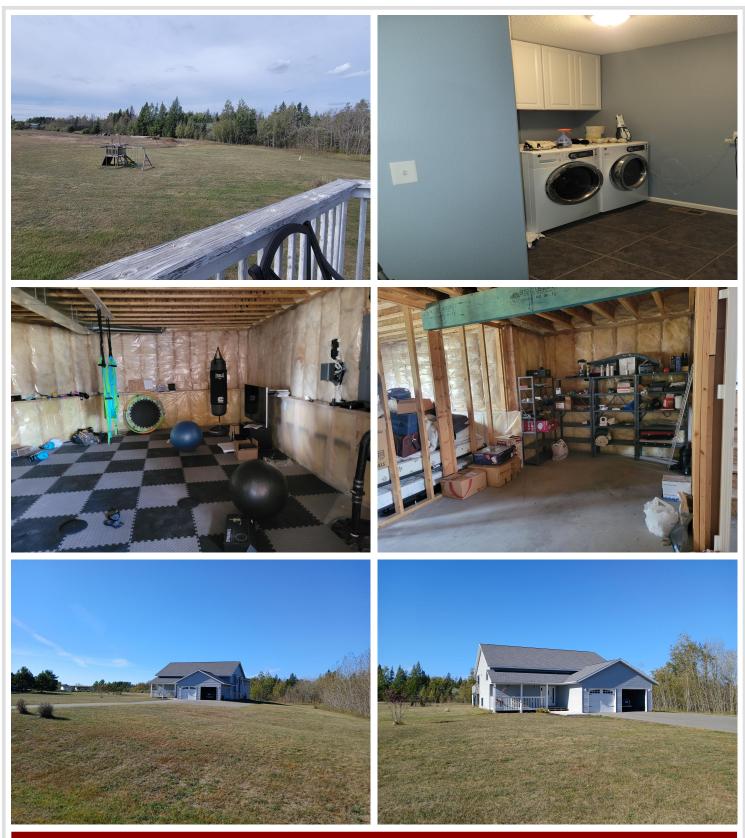

## **Description:**

Discover the perfect blend of comfort and space in this stunning 3 bedroom home nestled on 3 acres. Designed with an open concept, this home offers seamless living and entertaining spaces all on the main level. The primary bedroom is a true retreat, featuring a walk-in closet, dual sinks, a tiled jet tub, and a walk-in shower. A large laundry room adds to the home's functionality and ease of living. The dining and kitchen area is perfect for entertaining complete with a pantry, island, and beautiful fixtures featuring tons of natural light. Enjoy the outdoors with a large wrap around deck and inviting front porch. The double attached garage provides ample storage and convenience. This space has plenty of room to grow or move up with a vision to complete the unfinished basement! Already equipped with insulation, plenty of natural light, electrical, and plumbing for a wet bar. This exceptional property combines spacious living with plenty of outdoor space, perfect for anyone looking to create their dream!

### Additional Features:

Basement: Egress Window(s), Full, Unfinished Fuel: Electric Garage: 2 Heat: Forced Air Sewer: Private Sewer Water: Private Air Conditioning: Central Air