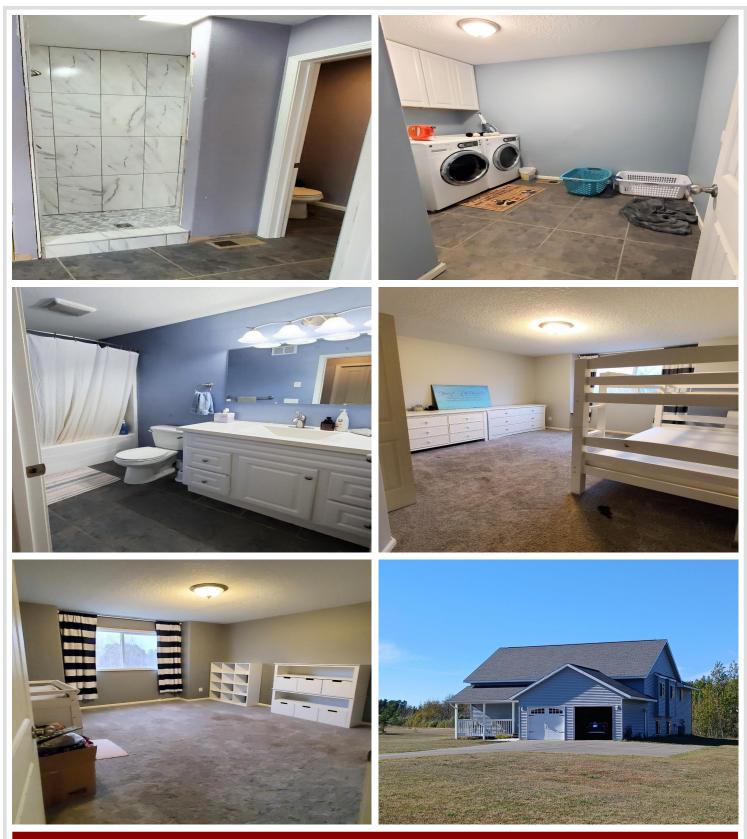

## **Description:**

Discover the perfect blend of comfort and space in this stunning 3 bedroom home nestled on 3 acres. Designed with an open concept, this home offers seamless living and entertaining spaces all on the main level. The primary bedroom is a true retreat, featuring a walk-in closet, dual sinks, a tiled jet tub, and a walk-in shower. A large laundry room adds to the home's functionality and ease of living. The dining and kitchen area is perfect for entertaining complete with a pantry, island, and beautiful fixtures featuring tons of natural light. Enjoy the outdoors with a large wrap around deck and inviting front porch. The double attached garage provides ample storage and convenience. This space has plenty of room to grow or move up with a vision to complete the unfinished basement! Already equipped with insulation, plenty of natural light, electrical, and plumbing for a wet bar. This exceptional property combines spacious living with plenty of outdoor space, perfect for anyone looking to create their dream!