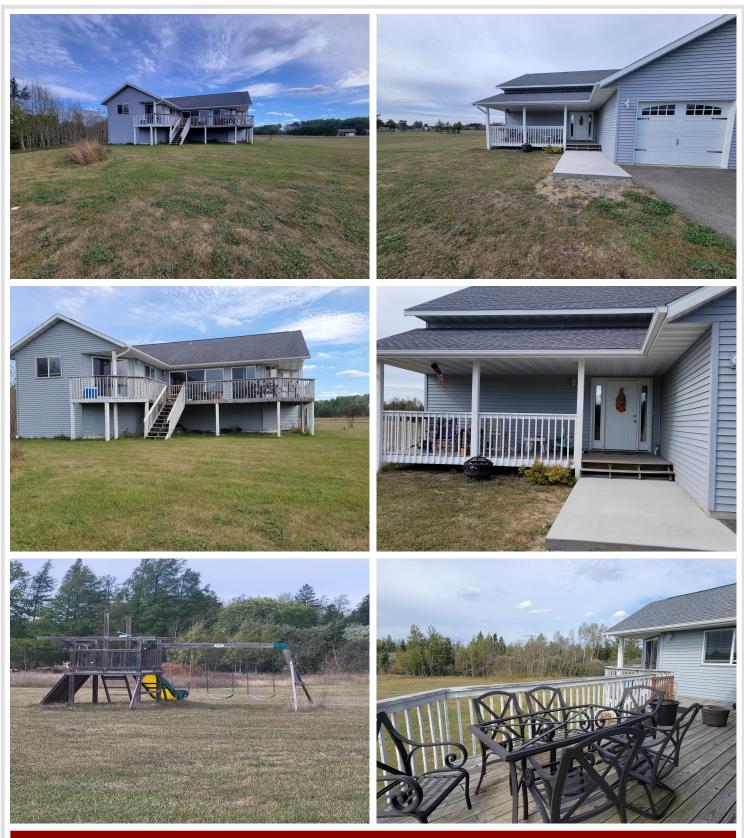

## **Description:**

Discover the perfect blend of comfort and space in this stunning 3 bedroom home nestled on 3 acres. Designed with an open concept, this home offers seamless living and entertaining spaces all on the main level. The primary bedroom is a true retreat, featuring a walk-in closet, dual sinks, a tiled jet tub, and a walk-in shower. A large laundry room adds to the home's functionality and ease of living. The dining and kitchen area is perfect for entertaining complete with a pantry, island, and beautiful fixtures featuring tons of natural light. Enjoy the outdoors with a large wrap around deck and inviting front porch. The double attached garage provides ample storage and convenience. This space has plenty of room to grow or move up with a vision to complete the unfinished basement! Already equipped with insulation, plenty of natural light, electrical, and plumbing for a wet bar. This exceptional property combines spacious living with plenty of outdoor space, perfect for anyone looking to create their dream!

## Additional Details:

| Year Built             | 2013            |
|------------------------|-----------------|
| Lot Acres              | 3.19            |
| Lot Dimensions         | 357x558x190x431 |
| Garage Stalls          | 2               |
| School District        | 31              |
| Taxes                  | \$3,814         |
| Taxes with Assessments | \$3,814         |
| Tax Year               | 2023            |
|                        |                 |