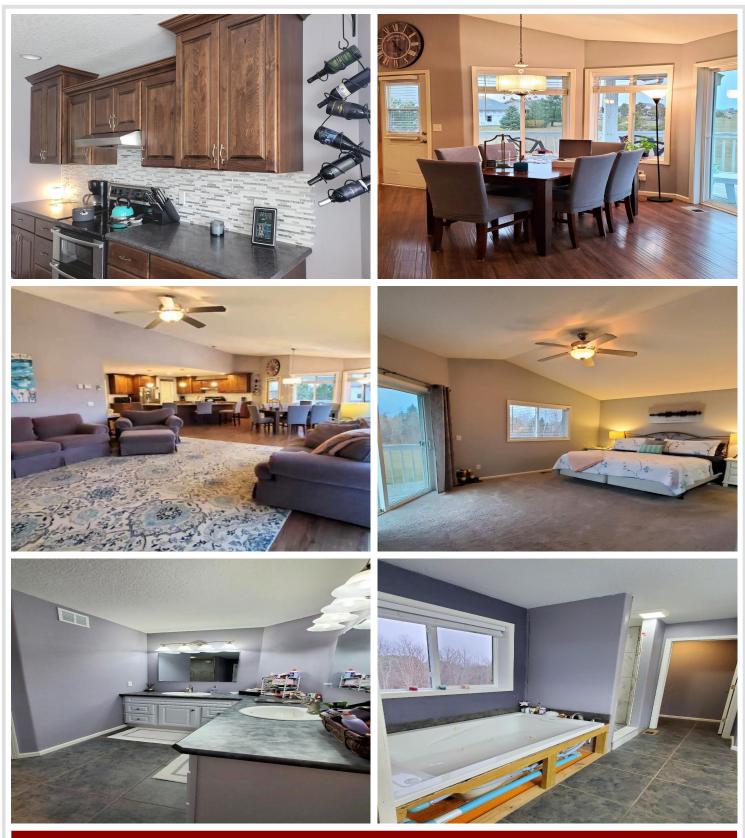

## **Description:**

Discover the perfect blend of comfort and space in this stunning 3 bedroom home nestled on 3 acres. Designed with an open concept, this home offers seamless living and entertaining spaces all on the main level. The primary bedroom is a true retreat, featuring a walk-in closet, dual sinks, a tiled jet tub, and a walk-in shower. A large laundry room adds to the home's functionality and ease of living. The dining and kitchen area is perfect for entertaining complete with a pantry, island, and beautiful fixtures featuring tons of natural light. Enjoy the outdoors with a large wrap around deck and inviting front porch. The double attached garage provides ample storage and convenience. This space has plenty of room to grow or move up with a vision to complete the unfinished basement! Already equipped with insulation, plenty of natural light, electrical, and plumbing for a wet bar. This exceptional property combines spacious living with plenty of outdoor space, perfect for anyone looking to create their dream!