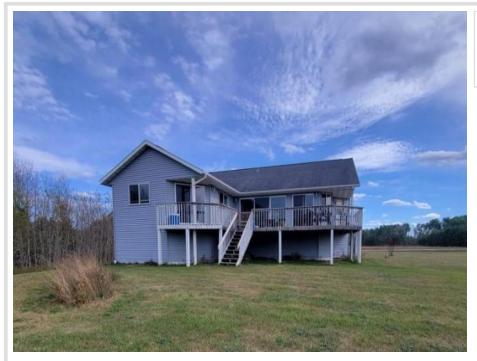

## **Description:**

Discover the perfect blend of comfort and space in this stunning 3 bedroom home nestled on 3 acres. Designed with an open concept, this home offers seamless living and entertaining spaces all on the main level. The primary bedroom is a true retreat, featuring a walk-in closet, dual sinks, a tiled jet tub, and a walk-in shower. A large laundry room adds to the home's functionality and ease of living. The dining and kitchen area is perfect for entertaining complete with a pantry, island, and beautiful fixtures featuring tons of natural light. Enjoy the outdoors with a large wrap around deck and inviting front porch. The double attached garage provides ample storage and convenience. This space has plenty of room to grow or move up with a vision to complete the unfinished basement! Already equipped with insulation, plenty of natural light, electrical, and plumbing for a wet bar. This exceptional property combines spacious living with plenty of outdoor space, perfect for anyone looking to create their dream!