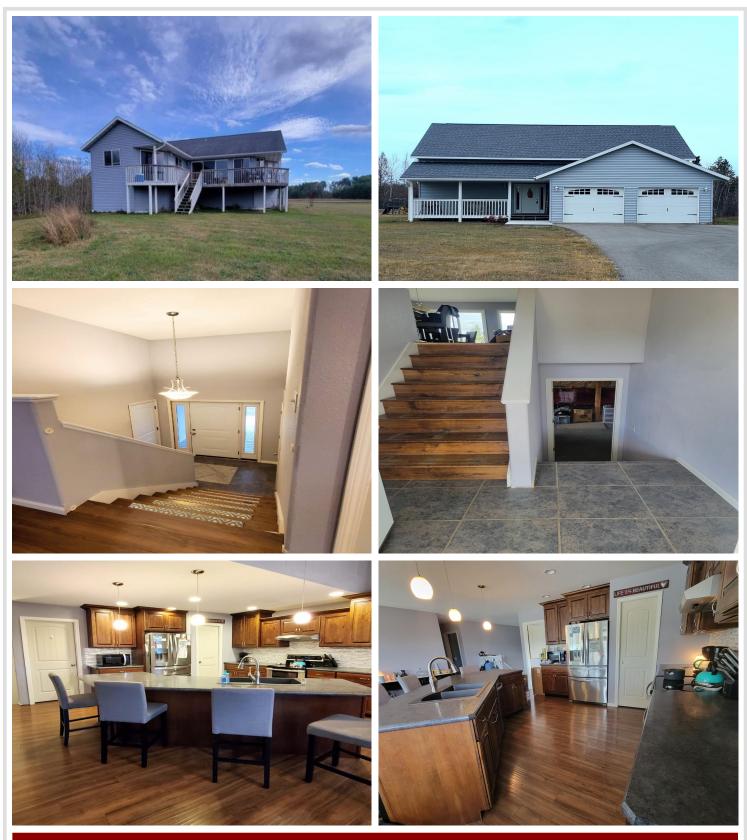

## **Description:**

Discover the perfect blend of comfort and space in this stunning 3 bedroom home nestled on 3 acres. Designed with an open concept, this home offers seamless living and entertaining spaces all on the main level. The primary bedroom is a true retreat, featuring a walk-in closet, dual sinks, a tiled jet tub, and a walk-in shower. A large laundry room adds to the home's functionality and ease of living. The dining and kitchen area is perfect for entertaining complete with a pantry, island, and beautiful fixtures featuring tons of natural light. Enjoy the outdoors with a large wrap around deck and inviting front porch. The double attached garage provides ample storage and convenience. This space has plenty of room to grow or move up with a vision to complete the unfinished basement! Already equipped with insulation, plenty of natural light, electrical, and plumbing for a wet bar. This exceptional property combines spacious living with plenty of outdoor space, perfect for anyone looking to create their dream!