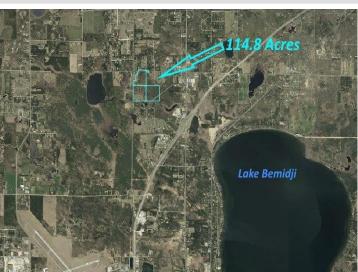

## **Description:**

Incredible acreage just north of Bemidji! Acreage has recently been surveyed and consists of approximately 12.5 acres open, with the remaining being wooded with a diverse mixture of pine, hardwoods, and some lowland. The property fronts Townhall Road on the north and also has access off Labrador Dr. on the west (via easement road). Overall, this parcel lends itself to be an extremely private place to build, and yet be close to town. You could develop the property into residential building lots, or just have a huge "playground" for recreational activities! Either way, this location is prime! For those archery and muzzleloader hunters out there, this property is within the Bemidji game refuge which is known to grow some huge whitetails!

## **Additional Details:**

Lot Acres 80.9 Lot Dimensions irregular School District 31 Taxes \$614 Taxes with Assessments \$614 Tax Year 2024