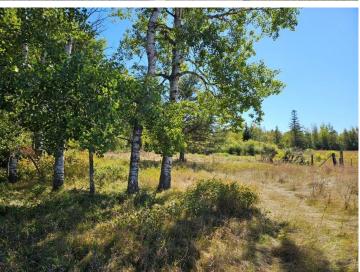

## **Description:**

Incredible acreage just north of Bemidji! Acreage has recently been surveyed and consists of approximately 12.5 acres open, with the remaining being wooded with a diverse mixture of pine, hardwoods, and some lowland. The property fronts Townhall Road on the north and also has access off Labrador Dr. on the west (via easement road). Overall, this parcel lends itself to be an extremely private place to build, and yet be close to town. You could develop the property into residential building lots, or just have a huge "playground" for recreational activities! Either way, this location is prime! For those archery and muzzleloader hunters out there, this property is within the Bemidji game refuge which is known to grow some huge whitetails!