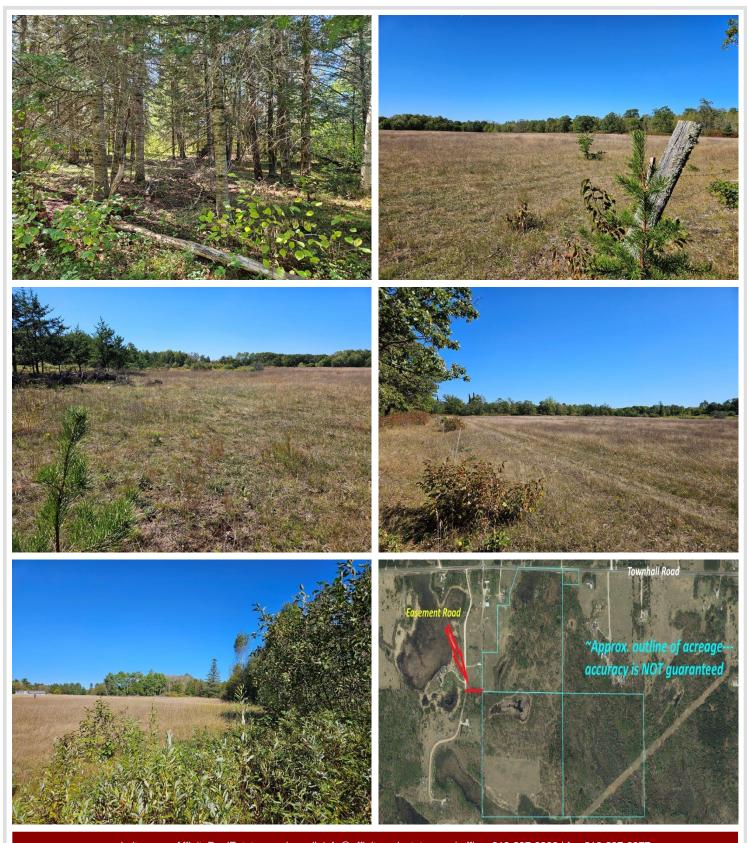

## **Description:**

Incredible acreage just north of Bemidji! Acreage has recently been surveyed and consists of approximately 12.5 acres open, with the remaining being wooded with a diverse mixture of pine, hardwoods, and some lowland. The property fronts Townhall Road on the north and also has access off Labrador Dr. on the west (via easement road). Overall, this parcel lends itself to be an extremely private place to build, and yet be close to town. You could develop the property into residential building lots, or just have a huge "playground" for recreational activities! Either way, this location is prime! For those archery and muzzleloader hunters out there, this property is within the Bemidji game refuge which is known to grow some huge whitetails!

## **Additional Details:**

Lot Acres 80.9 Lot Dimensions irregular School District 31 Taxes \$614 Taxes with Assessments \$614 Tax Year 2024

## **Driving Directions:**

North on Irvine Ave just past Northern Elementary, left (west) on Town Hall Rd for 1 mile, property on the left.

Listed By: Realty Experts, LLC

Affinity Real Estate Inc. participates in the Regional Multiple Listing Service of Minnesota, Inc Broker Reciprocity (sm) program, allowing us to display other broker's listings on our website. All properties are subject to prior sale, change or withdrawal.