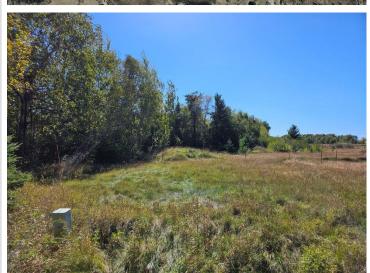

## **Description:**

Incredible acreage just north of Bemidji! Acreage has recently been surveyed and consists of approximately 12.5 acres open, with the remaining being wooded with a diverse mixture of pine, hardwoods, and some lowland. The property fronts Townhall Road on the north and also has access off Labrador Dr. on the west (via easement road). Overall, this parcel lends itself to be an extremely private place to build, and yet be close to town. You could develop the property into residential building lots, or just have a huge "playground" for recreational activities! Either way, this location is prime! For those archery and muzzleloader hunters out there, this property is within the Bemidji game refuge which is known to grow some huge whitetails!