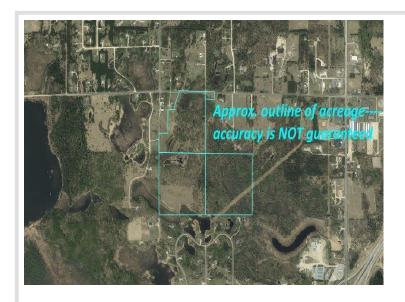

## **Description:**

Incredible acreage just north of Bemidji! Acreage has recently been surveyed and consists of approximately 12.5 acres open, with the remaining being wooded with a diverse mixture of pine, hardwoods, and some lowland. The property fronts Townhall Road on the north and also has access off Labrador Dr. on the west (via easement road). Overall, this parcel lends itself to be an extremely private place to build, and yet be close to town. You could develop the property into residential building lots, or just have a huge "playground" for recreational activities! Either way, this location is prime! For those archery and muzzleloader hunters out there, this property is within the Bemidji game refuge which is known to grow some huge whitetails!

## **Additional Details:**

Lot Acres 80.9 Lot Dimensions irregular School District 31 Taxes \$614 Taxes with Assessments \$614 Tax Year 2024

## **Driving Directions:**

North on Irvine Ave just past Northern Elementary, left (west) on Town Hall Rd for 1 mile, property on the left.

Listed By: Realty Experts, LLC

Affinity Real Estate Inc. participates in the Regional Multiple Listing Service of Minnesota, Inc Broker Reciprocity (sm) program, allowing us to display other broker's listings on our website. All properties are subject to prior sale, change or withdrawal.