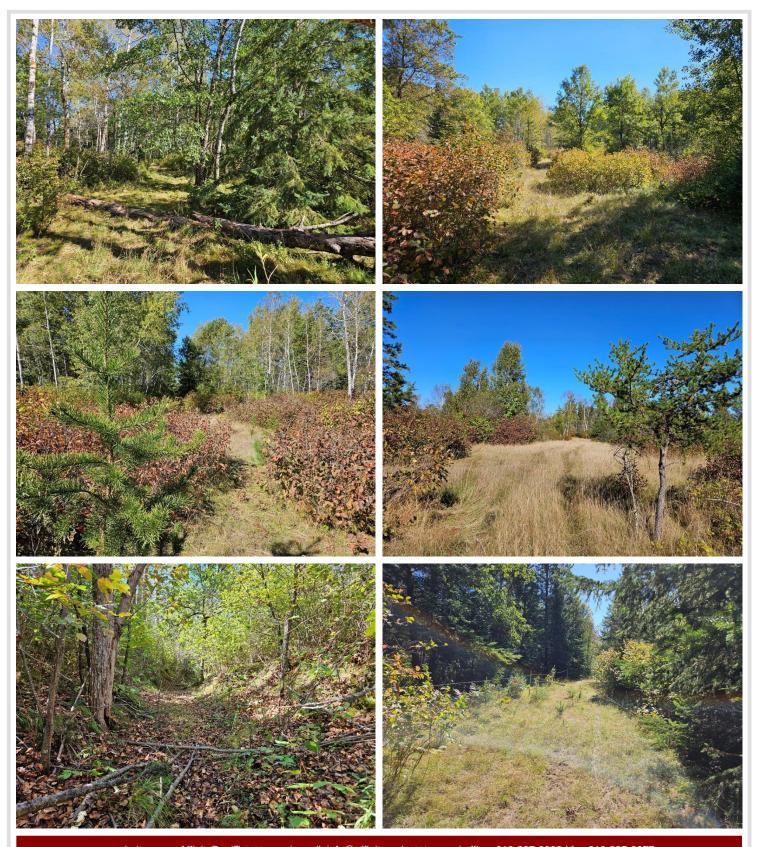

## **Description:**

Incredible acreage just north of Bemidji! Acreage has recently been surveyed and consists of approximately 12.5 acres open, with the remaining being wooded with a diverse mixture of pine, hardwoods, and some lowland. The property fronts Townhall Road on the north and also has access off Labrador Dr. on the west (via easement road). Overall, this parcel lends itself to be an extremely private place to build, and yet be close to town. You could develop the property into residential building lots, or just have a huge "playground" for recreational activities! Either way, this location is prime! For those archery and muzzleloader hunters out there, this property is within the Bemidji game refuge which is known to grow some huge whitetails!