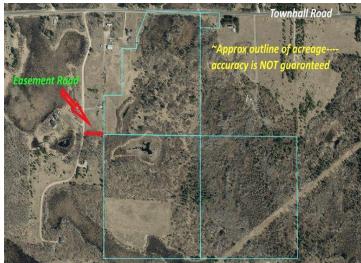

## **Description:**

Incredible acreage just north of Bemidji! Acreage has recently been surveyed and consists of approximately 12.5 acres open, with the remaining being wooded with a diverse mixture of pine, hardwoods, and some lowland. The property fronts Townhall Road on the north and also has access off Labrador Dr. on the west (via easement road). Overall, this parcel lends itself to be an extremely private place to build, and yet be close to town. You could develop the property into residential building lots, or just have a huge "playground" for recreational activities! Either way, this location is prime! For those archery and muzzleloader hunters out there, this property is within the Bemidji game refuge which is known to grow some huge whitetails!

## **Driving Directions:**

North on Irvine Ave just past Northern Elementary, left (west) on Town Hall Rd for 1 mile, property on the left.

Listed By: Realty Experts, LLC

Affinity Real Estate Inc. participates in the Regional Multiple Listing Service of Minnesota, Inc Broker Reciprocity (sm) program, allowing us to display other broker's listings on our website. All properties are subject to prior sale, change or withdrawal.