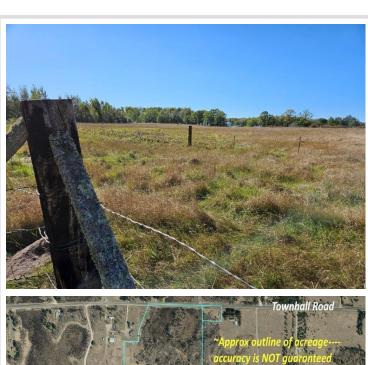

## **Description:**

Incredible acreage just north of Bemidji! Acreage has recently been surveyed and consists of approximately 12.5 acres open, with the remaining being wooded with a diverse mixture of pine, hardwoods, and some lowland. The property fronts Townhall Road on the north and also has access off Labrador Dr. on the west (via easement road). Overall, this parcel lends itself to be an extremely private place to build, and yet be close to town. You could develop the property into residential building lots, or just have a huge "playground" for recreational activities! Either way, this location is prime! For those archery and muzzleloader hunters out there, this property is within the Bemidji game refuge which is known to grow some huge whitetails!