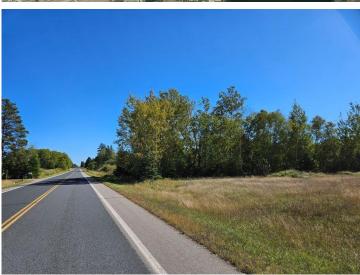

## **Description:**

Incredible acreage just north of Bemidji! Acreage has recently been surveyed and consists of approximately 12.5 acres open, with the remaining being wooded with a diverse mixture of pine, hardwoods, and some lowland. The property fronts Townhall Road on the north and also has access off Labrador Dr. on the west (via easement road). Overall, this parcel lends itself to be an extremely private place to build, and yet be close to town. You could develop the property into residential building lots, or just have a huge "playground" for recreational activities! Either way, this location is prime! For those archery and muzzleloader hunters out there, this property is within the Bemidji game refuge which is known to grow some huge whitetails!

## **Driving Directions:**

North on Irvine Ave just past Northern Elementary, left (west) on Town Hall Rd for 1 mile, property on the left.

Listed By: Realty Experts, LLC

Affinity Real Estate Inc. participates in the Regional Multiple Listing Service of Minnesota, Inc Broker Reciprocity (sm) program, allowing us to display other broker's listings on our website. All properties are subject to prior sale, change or withdrawal.