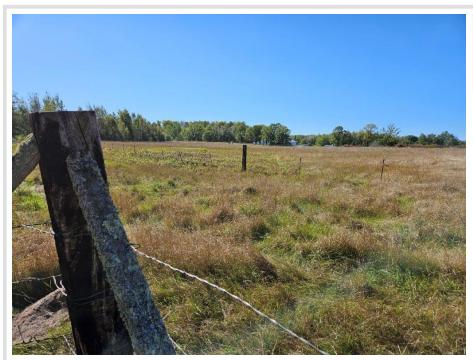

## **Description:**

Incredible acreage just north of Bemidji! Acreage has recently been surveyed and consists of approximately 12.5 acres open, with the remaining being wooded with a diverse mixture of pine, hardwoods, and some lowland. The property fronts Townhall Road on the north and also has access off Labrador Dr. on the west (via easement road). Overall, this parcel lends itself to be an extremely private place to build, and yet be close to town. You could develop the property into residential building lots, or just have a huge "playground" for recreational activities! Either way, this location is prime! For those archery and muzzleloader hunters out there, this property is within the Bemidji game refuge which is known to grow some huge whitetails!