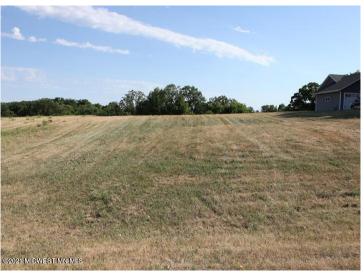

## **Description:**

LARGE LOT ON TOWN LAKE WITH 105 ft of SHORELINE AND CITY WATER/SEWER. Build your dream home on this on this expansive, nearly one-acre lot. Additional backlot available. Only 10 Minutes to Detroit Lakes. This is the perfect combination of city and country living.

## **Additional Details:**

Lot Acres 0.79

105.5x326 Lot Dimensions

School District 23 Taxes \$718 Taxes with Assessments \$718 Tax Year 2023