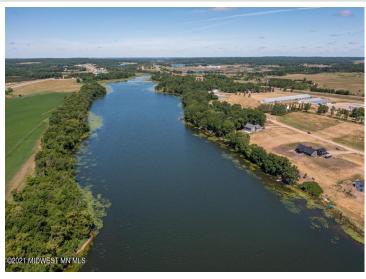

## **Description:**

LARGE LOT ON TOWN LAKE WITH 105 ft of SHORELINE AND CITY WATER/SEWER. Build your dream home on this on this expansive, nearly one-acre lot. Additional backlot available. Only 10 Minutes to Detroit Lakes. This is the perfect combination of city and country living.

## **Additional Details:**

Lot Acres 0.79

105.5x326 Lot Dimensions

School District 23 Taxes \$718 Taxes with Assessments \$718 Tax Year 2023