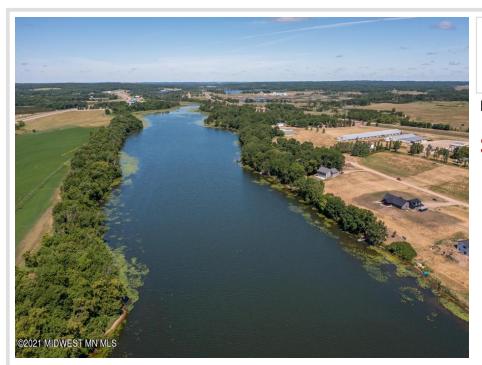

## **Description:**

LARGE LOT ON TOWN LAKE WITH 105 ft of SHORELINE AND CITY WATER/SEWER. Build your dream home on this on this expansive, nearly one-acre lot. Additional backlot available. Only 10 Minutes to Detroit Lakes. This is the perfect combination of city and country living.

## **Additional Details:**

Lot Acres 0.79

105.5x326 Lot Dimensions

School District 23 Taxes \$718 Taxes with Assessments \$718 Tax Year 2023