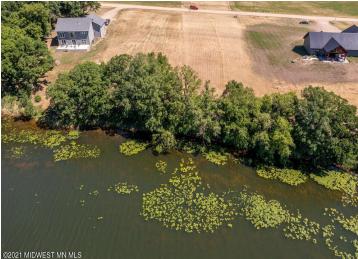

## **Description:**

LARGE LOT ON TOWN LAKE WITH 105 ft of SHORELINE AND CITY WATER/SEWER. Build your dream home on this on this expansive, nearly one-acre lot. Additional backlot available. Only 10 Minutes to Detroit Lakes. This is the perfect combination of city and country living.

## **Additional Details:**

Lot Acres 0.79

105.5x326 Lot Dimensions

School District 23 Taxes \$718 Taxes with Assessments \$718 Tax Year 2023