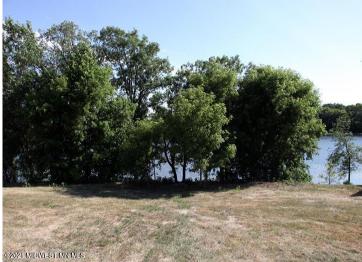

## **Description:**

LARGE LOT ON TOWN LAKE WITH 105 ft of SHORELINE AND CITY WATER/SEWER. Build your dream home on this on this expansive, nearly one-acre lot. Additional backlot available. Only 10 Minutes to Detroit Lakes. This is the perfect combination of city and country living.

## **Additional Details:**

Lot Acres 0.79

105.5x326 Lot Dimensions

School District 23 Taxes \$718 Taxes with Assessments \$718 Tax Year 2023