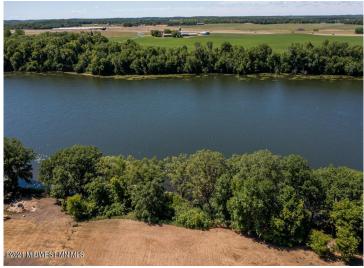

## **Description:**

LARGE LOT ON TOWN LAKE WITH 105 ft of SHORELINE AND CITY WATER/SEWER. Build your dream home on this on this expansive, nearly one-acre lot. Additional backlot available. Only 10 Minutes to Detroit Lakes. This is the perfect combination of city and country living.

## **Additional Details:**

Lot Acres 0.79

105.5x326 Lot Dimensions

School District 23 Taxes \$718 Taxes with Assessments \$718 Tax Year 2023