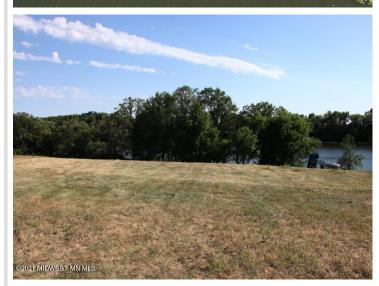

## **Description:**

LARGE LOT ON TOWN LAKE WITH 105 ft of SHORELINE AND CITY WATER/SEWER. Build your dream home on this on this expansive, nearly one-acre lot. Additional backlot available. Only 10 Minutes to Detroit Lakes. This is the perfect combination of city and country living.

## **Additional Details:**

Lot Acres 0.79

105.5x326 Lot Dimensions

School District 23 Taxes \$718 Taxes with Assessments \$718 Tax Year 2023