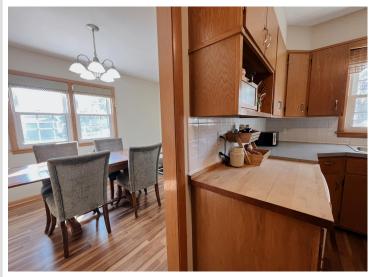

## **Description:**

This charming and spacious 4-bedroom, 2-bathroom home is located in the heart of Detroit Lakes. Floor to ceiling windows in living room, formal dining room with alcove kitchen, two bedrooms and full bathroom on main floor. Two more spacious bedrooms and a half bathroom upstairs. Tap into the potential of the lower level: family room, large laundry room with a shower, workshop room, and tons of storage. Enjoy a fenced backyard and the convenience of being close to the city beach, schools, parks, and everything DL has to offer!