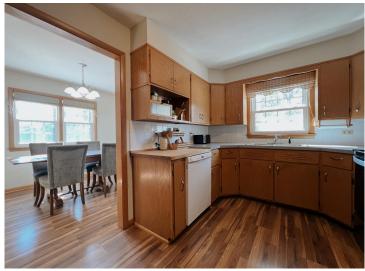

## **Description:**

This charming and spacious 4-bedroom, 2-bathroom home is located in the heart of Detroit Lakes. Floor to ceiling windows in living room, formal dining room with alcove kitchen, two bedrooms and full bathroom on main floor. Two more spacious bedrooms and a half bathroom upstairs. Tap into the potential of the lower level: family room, large laundry room with a shower, workshop room, and tons of storage. Enjoy a fenced backyard and the convenience of being close to the city beach, schools, parks, and everything DL has to offer!