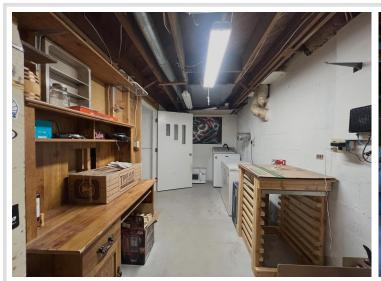

## **Description:**

This charming and spacious 4-bedroom, 2-bathroom home is located in the heart of Detroit Lakes. Floor to ceiling windows in living room, formal dining room with alcove kitchen, two bedrooms and full bathroom on main floor. Two more spacious bedrooms and a half bathroom upstairs. Tap into the potential of the lower level: family room, large laundry room with a shower, workshop room, and tons of storage. Enjoy a fenced backyard and the convenience of being close to the city beach, schools, parks, and everything DL has to offer!