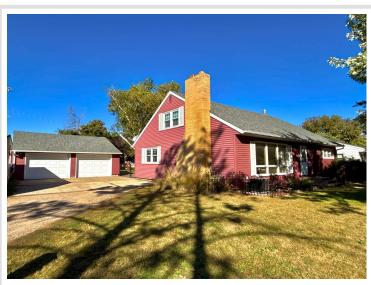

## **Description:**

This charming and spacious 4-bedroom, 2-bathroom home is located in the heart of Detroit Lakes. Floor to ceiling windows in living room, formal dining room with alcove kitchen, two bedrooms and full bathroom on main floor. Two more spacious bedrooms and a half bathroom upstairs. Tap into the potential of the lower level: family room, large laundry room with a shower, workshop room, and tons of storage. Enjoy a fenced backyard and the convenience of being close to the city beach, schools, parks, and everything DL has to offer!

## **Additional Details:**

Year Built 1959 0.23 Lot Acres Lot Dimensions 75x135 Garage Stalls 2 School District 22 Taxes \$2,634 Taxes with Assessments \$2,634 Tax Year 2024