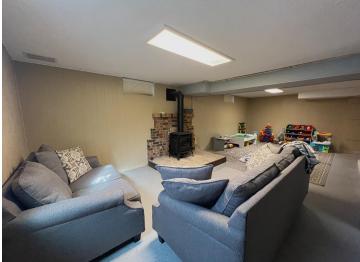

## **Description:**

This charming and spacious 4-bedroom, 2-bathroom home is located in the heart of Detroit Lakes. Floor to ceiling windows in living room, formal dining room with alcove kitchen, two bedrooms and full bathroom on main floor. Two more spacious bedrooms and a half bathroom upstairs. Tap into the potential of the lower level: family room, large laundry room with a shower, workshop room, and tons of storage. Enjoy a fenced backyard and the convenience of being close to the city beach, schools, parks, and everything DL has to offer!