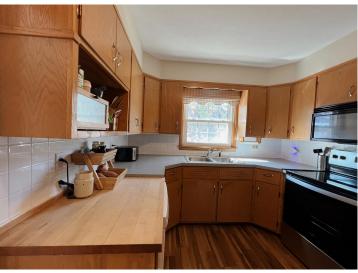

## **Description:**

This charming and spacious 4-bedroom, 2-bathroom home is located in the heart of Detroit Lakes. Floor to ceiling windows in living room, formal dining room with alcove kitchen, two bedrooms and full bathroom on main floor. Two more spacious bedrooms and a half bathroom upstairs. Tap into the potential of the lower level: family room, large laundry room with a shower, workshop room, and tons of storage. Enjoy a fenced backyard and the convenience of being close to the city beach, schools, parks, and everything DL has to offer!