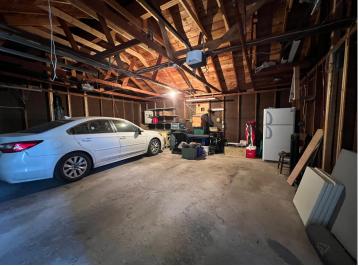

## **Additional Details:**

Year Built 1959 0.23 Lot Acres Lot Dimensions 75x135 Garage Stalls 2 School District 22 Taxes \$2,634 Taxes with Assessments \$2,634 Tax Year 2024