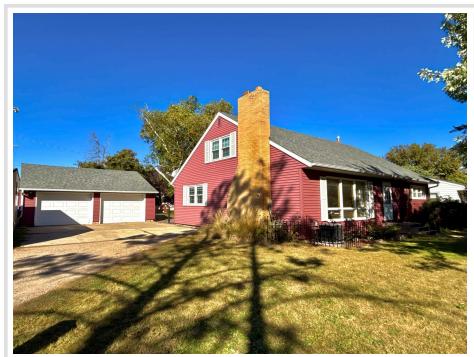

## **Description:**

This charming and spacious 4-bedroom, 2-bathroom home is located in the heart of Detroit Lakes. Floor to ceiling windows in living room, formal dining room with alcove kitchen, two bedrooms and full bathroom on main floor. Two more spacious bedrooms and a half bathroom upstairs. Tap into the potential of the lower level: family room, large laundry room with a shower, workshop room, and tons of storage. Enjoy a fenced backyard and the convenience of being close to the city beach, schools, parks, and everything DL has to offer!

## **Additional Details:**

Year Built 1959 0.23 Lot Acres Lot Dimensions 75x135 Garage Stalls 2 School District 22 Taxes \$2,634 Taxes with Assessments \$2,634 Tax Year 2024