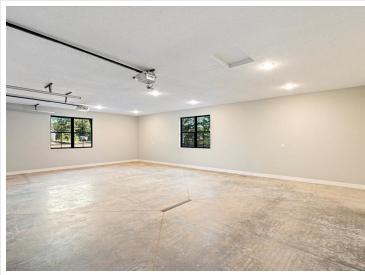

## **Additional Details:**

2024 Year Built Lot Acres 1

Lot Dimensions 240x180x250x180

Garage Stalls 3 School District 186 Taxes \$580

Taxes with Assessments (unreported)

Tax Year 2023