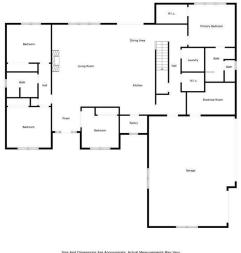

MLS 6608995 Residential

\$699,900

3,277 sq ft 5 bedrooms 3 baths

30967 Firewatch Way Pequot Lakes MN 56472

Status: Active

## **Description:**

Introducing the Homes on Firewatch Way, where comfort meets convenience! The Aspen model features 5 bedrooms, 3 bathrooms, an office/flex space + more with additional customization options available. Ideally positioned between Breezy Point and Pequot Lakes, this location offers a perfect blend of accessibility while living in the heart of Lakes Country. This ideal location also means families benefit from the highly regarded Pequot Lakes school district, with both Eagle View Elementary and Pequot Lakes High School located minutes away. Prospective homeowners also have the opportunity to reserve a lot and choose from various floorplans and finishes to create their ideal home.

## **Additional Details:**

2024 Year Built Lot Acres 1

Lot Dimensions 240x180x250x180

Garage Stalls 3 School District 186 Taxes \$580

Taxes with Assessments (unreported)

Tax Year 2023