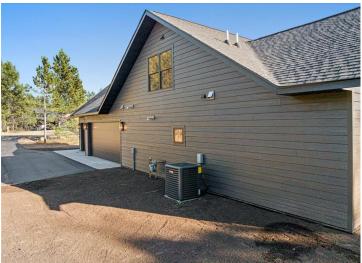

## **Description:**

Introducing the Homes on Firewatch Way, where comfort meets convenience! The Aspen model features 5 bedrooms, 3 bathrooms, an office/flex space + more with additional customization options available. Ideally positioned between Breezy Point and Pequot Lakes, this location offers a perfect blend of accessibility while living in the heart of Lakes Country. This ideal location also means families benefit from the highly regarded Pequot Lakes school district, with both Eagle View Elementary and Pequot Lakes High School located minutes away. Prospective homeowners also have the opportunity to reserve a lot and choose from various floorplans and finishes to create their ideal home.

## **Additional Details:**

2024 Year Built Lot Acres 1

Lot Dimensions 240x180x250x180

Garage Stalls 3 School District 186 Taxes \$580

Taxes with Assessments (unreported)

Tax Year 2023