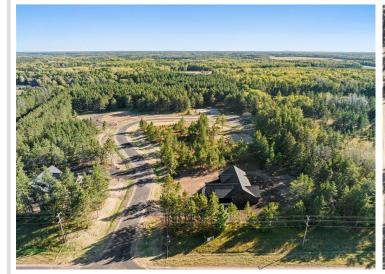

## **Driving Directions:**

From the stoplight intersection in Pequot Lakes (Patriot Ave & CR 11) - East on CR 11 through the overpass round-a-bouts - Property is on the right (south) approx. 1,800 feet past the round-a-bout