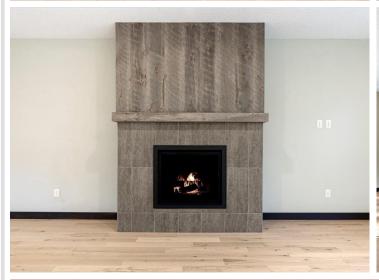

## **Additional Features:**

Fuel: Natural Gas Heat: Forced Air, Fireplace(s), Radiant Floor