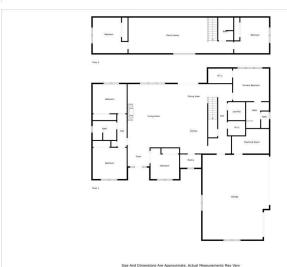

## **Description:**

Introducing the Homes on Firewatch Way, where comfort meets convenience! The Aspen model features 5 bedrooms, 3 bathrooms, an office/flex space + more with additional customization options available. Ideally positioned between Breezy Point and Pequot Lakes, this location offers a perfect blend of accessibility while living in the heart of Lakes Country. This ideal location also means families benefit from the highly regarded Pequot Lakes school district, with both Eagle View Elementary and Pequot Lakes High School located minutes away. Prospective homeowners also have the opportunity to reserve a lot and choose from various floorplans and finishes to create their ideal home.

## **Additional Details:**

2024 Year Built Lot Acres 1

Lot Dimensions 240x180x250x180

Garage Stalls 3 School District 186 Taxes \$580

Taxes with Assessments (unreported)

Tax Year 2023