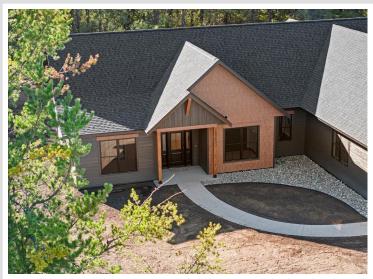

MLS 6608995 Residential

\$699,900

3,277 sq ft 5 bedrooms 3 baths

30967 Firewatch Way Pequot Lakes MN 56472

Status: Active

## **Description:**

Introducing the Homes on Firewatch Way, where comfort meets convenience! The Aspen model features 5 bedrooms, 3 bathrooms, an office/flex space + more with additional customization options available. Ideally positioned between Breezy Point and Pequot Lakes, this location offers a perfect blend of accessibility while living in the heart of Lakes Country. This ideal location also means families benefit from the highly regarded Pequot Lakes school district, with both Eagle View Elementary and Pequot Lakes High School located minutes away. Prospective homeowners also have the opportunity to reserve a lot and choose from various floorplans and finishes to create their ideal home.

## **Additional Details:**

2024 Year Built Lot Acres 1

Lot Dimensions 240x180x250x180

Garage Stalls 3 School District 186 Taxes \$580

Taxes with Assessments (unreported)

Tax Year 2023