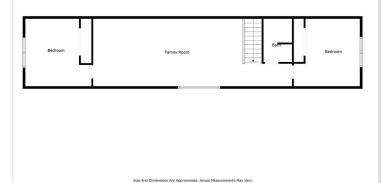

MLS 6608995 Residential

\$699,900

3,277 sq ft 5 bedrooms 3 baths

30967 Firewatch Way Pequot Lakes MN 56472

Status: Active

## **Description:**

Introducing the Homes on Firewatch Way, where comfort meets convenience! The Aspen model features 5 bedrooms, 3 bathrooms, an office/flex space + more with additional customization options available. Ideally positioned between Breezy Point and Pequot Lakes, this location offers a perfect blend of accessibility while living in the heart of Lakes Country. This ideal location also means families benefit from the highly regarded Pequot Lakes school district, with both Eagle View Elementary and Pequot Lakes High School located minutes away. Prospective homeowners also have the opportunity to reserve a lot and choose from various floorplans and finishes to create their ideal home.

## **Additional Details:**

2024 Year Built Lot Acres 1

Lot Dimensions 240x180x250x180

Garage Stalls 3 School District 186 Taxes \$580

Taxes with Assessments (unreported)

Tax Year 2023