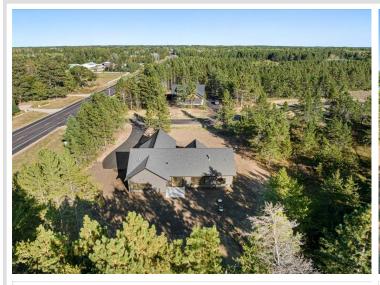

MLS 6608995 Residential

\$699,900

3,277 sq ft 5 bedrooms 3 baths

30967 Firewatch Way Pequot Lakes MN 56472

Status: Active

## **Description:**

Introducing the Homes on Firewatch Way, where comfort meets convenience! The Aspen model features 5 bedrooms, 3 bathrooms, an office/flex space + more with additional customization options available. Ideally positioned between Breezy Point and Pequot Lakes, this location offers a perfect blend of accessibility while living in the heart of Lakes Country. This ideal location also means families benefit from the highly regarded Pequot Lakes school district, with both Eagle View Elementary and Pequot Lakes High School located minutes away. Prospective homeowners also have the opportunity to reserve a lot and choose from various floorplans and finishes to create their ideal home.