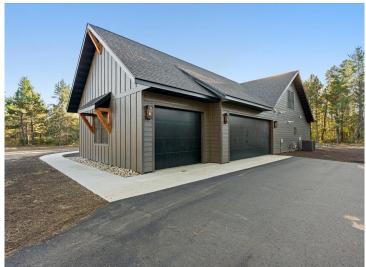

## **Additional Details:**

2024 Year Built Lot Acres 1

Lot Dimensions 240x180x250x180

Garage Stalls 3 School District 186 Taxes \$580

Taxes with Assessments (unreported)

Tax Year 2023