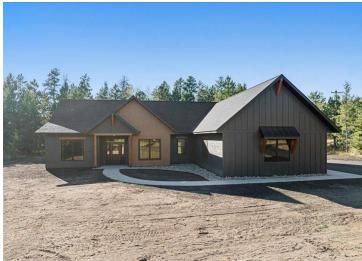

MLS 6608995 Residential

\$699,900

3,277 sq ft 5 bedrooms 3 baths

30967 Firewatch Way Pequot Lakes MN 56472

Status: Active

## **Description:**

Introducing the Homes on Firewatch Way, where comfort meets convenience! The Aspen model features 5 bedrooms, 3 bathrooms, an office/flex space + more with additional customization options available. Ideally positioned between Breezy Point and Pequot Lakes, this location offers a perfect blend of accessibility while living in the heart of Lakes Country. This ideal location also means families benefit from the highly regarded Pequot Lakes school district, with both Eagle View Elementary and Pequot Lakes High School located minutes away. Prospective homeowners also have the opportunity to reserve a lot and choose from various floorplans and finishes to create their ideal home.

## **Additional Details:**

2024 Year Built Lot Acres 1

Lot Dimensions 240x180x250x180

Garage Stalls 3 School District 186 Taxes \$580

Taxes with Assessments (unreported)

Tax Year 2023