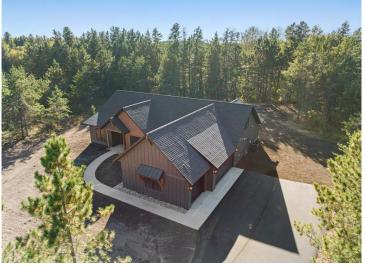

MLS 6608995 Residential

\$699,900

3,277 sq ft 5 bedrooms 3 baths

30967 Firewatch Way Pequot Lakes MN 56472

Status: Active

## **Description:**

Introducing the Homes on Firewatch Way, where comfort meets convenience! The Aspen model features 5 bedrooms, 3 bathrooms, an office/flex space + more with additional customization options available. Ideally positioned between Breezy Point and Pequot Lakes, this location offers a perfect blend of accessibility while living in the heart of Lakes Country. This ideal location also means families benefit from the highly regarded Pequot Lakes school district, with both Eagle View Elementary and Pequot Lakes High School located minutes away. Prospective homeowners also have the opportunity to reserve a lot and choose from various floorplans and finishes to create their ideal home.

## **Additional Details:**

2024 Year Built Lot Acres 1

Lot Dimensions 240x180x250x180

Garage Stalls 3 School District 186 Taxes \$580

Taxes with Assessments (unreported)

Tax Year 2023