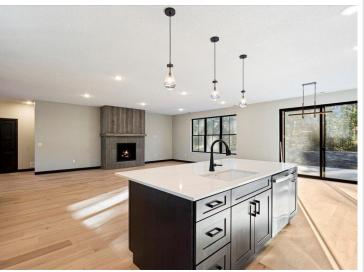

## **Description:**

Introducing the Homes on Firewatch Way, where comfort meets convenience! The Aspen model features 5 bedrooms, 3 bathrooms, an office/flex space + more with additional customization options available. Ideally positioned between Breezy Point and Pequot Lakes, this location offers a perfect blend of accessibility while living in the heart of Lakes Country. This ideal location also means families benefit from the highly regarded Pequot Lakes school district, with both Eagle View Elementary and Pequot Lakes High School located minutes away. Prospective homeowners also have the opportunity to reserve a lot and choose from various floorplans and finishes to create their ideal home.