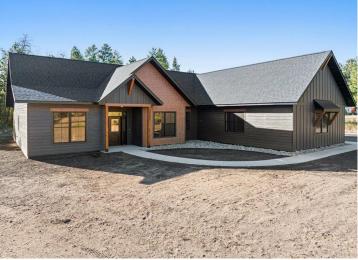

MLS 6608995 Residential

\$699,900

3,277 sq ft 5 bedrooms 3 baths

30967 Firewatch Way Pequot Lakes MN 56472

Status: Active

## **Description:**

Introducing the Homes on Firewatch Way, where comfort meets convenience! The Aspen model features 5 bedrooms, 3 bathrooms, an office/flex space + more with additional customization options available. Ideally positioned between Breezy Point and Pequot Lakes, this location offers a perfect blend of accessibility while living in the heart of Lakes Country. This ideal location also means families benefit from the highly regarded Pequot Lakes school district, with both Eagle View Elementary and Pequot Lakes High School located minutes away. Prospective homeowners also have the opportunity to reserve a lot and choose from various floorplans and finishes to create their ideal home.

## **Additional Details:**

2024 Year Built Lot Acres 1

Lot Dimensions 240x180x250x180

Garage Stalls 3 School District 186 Taxes \$580

Taxes with Assessments (unreported)

Tax Year 2023