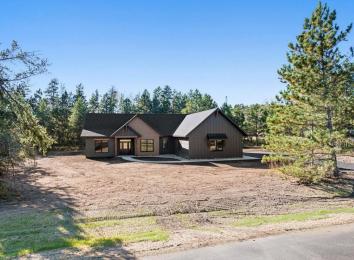

## **Description:**

Introducing the Homes on Firewatch Way, where comfort meets convenience! The Aspen model features 5 bedrooms, 3 bathrooms, an office/flex space + more with additional customization options available. Ideally positioned between Breezy Point and Pequot Lakes, this location offers a perfect blend of accessibility while living in the heart of Lakes Country. This ideal location also means families benefit from the highly regarded Pequot Lakes school district, with both Eagle View Elementary and Pequot Lakes High School located minutes away. Prospective homeowners also have the opportunity to reserve a lot and choose from various floorplans and finishes to create their ideal home.

## **Additional Details:**

2024 Year Built Lot Acres 1

Lot Dimensions 240x180x250x180

Garage Stalls 3 School District 186 Taxes \$580

Taxes with Assessments (unreported)

Tax Year 2023