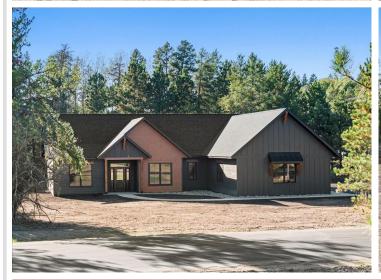

MLS 6608995 Residential

\$699,900

3,277 sq ft 5 bedrooms 3 baths

30967 Firewatch Way Pequot Lakes MN 56472

Status: Active

## **Description:**

Introducing the Homes on Firewatch Way, where comfort meets convenience! The Aspen model features 5 bedrooms, 3 bathrooms, an office/flex space + more with additional customization options available. Ideally positioned between Breezy Point and Pequot Lakes, this location offers a perfect blend of accessibility while living in the heart of Lakes Country. This ideal location also means families benefit from the highly regarded Pequot Lakes school district, with both Eagle View Elementary and Pequot Lakes High School located minutes away. Prospective homeowners also have the opportunity to reserve a lot and choose from various floorplans and finishes to create their ideal home.

## **Additional Details:**

2024 Year Built Lot Acres 1

Lot Dimensions 240x180x250x180

Garage Stalls 3 School District 186 Taxes \$580

Taxes with Assessments (unreported)

Tax Year 2023