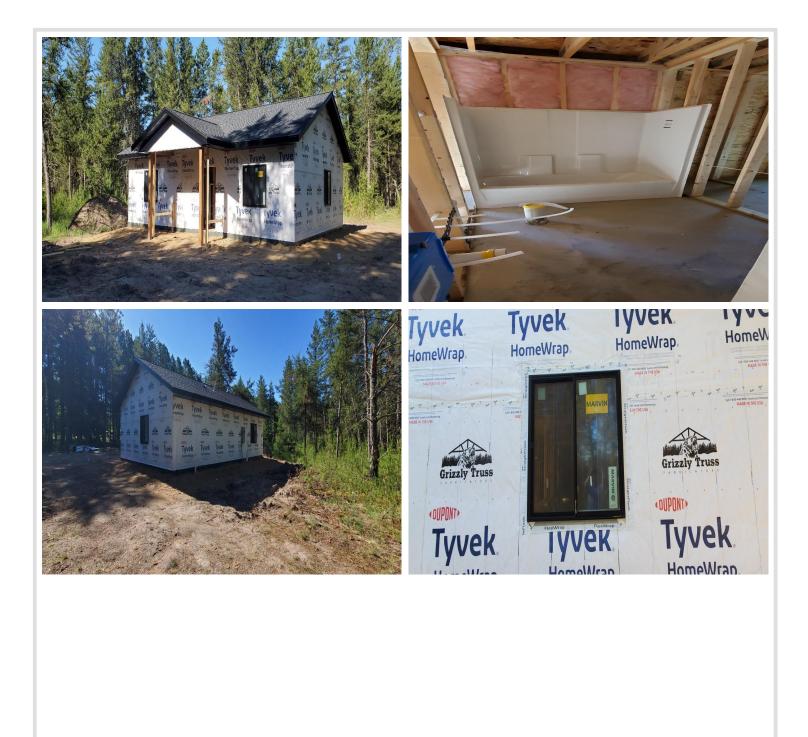

#### **Description:**

Welcome to your new modern sanctuary! This newly constructed home boast a sleek design and is nestled on a spacious 1.3 acre lot, partially wooded. This single-level residence offers 2 bedrooms, 1 bath, and a host of premium features including in-floor heating, solid core doors, LP SmartSide siding, and Marvin Windows.

#### Additional Features:

Basement: None Fuel: Propane Heat: Boiler, Heat Pump, Radiant Floor Sewer: Septic System Compliant - Yes Water: Private Air Conditioning: Heat Pump