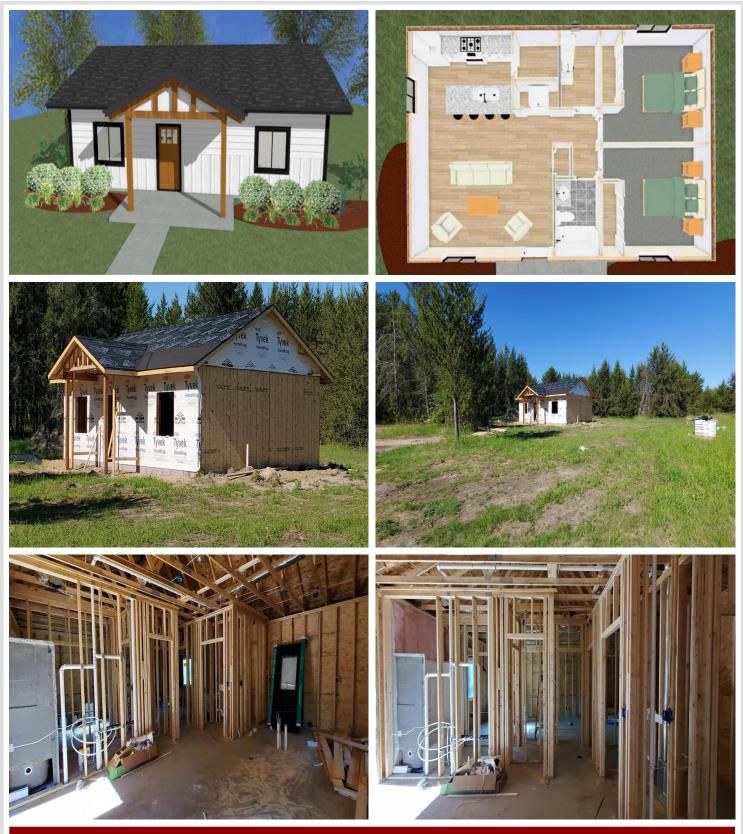

#### **Description:**

Welcome to your new modern sanctuary! This newly constructed home boast a sleek design and is nestled on a spacious 1.3 acre lot, partially wooded. This single-level residence offers 2 bedrooms, 1 bath, and a host of premium features including in-floor heating, solid core doors, LP SmartSide siding, and Marvin Windows.

#### Additional Features:

Basement: None Fuel: Propane Heat: Boiler, Heat Pump, Radiant Floor Sewer: Septic System Compliant - Yes Water: Private Air Conditioning: Heat Pump