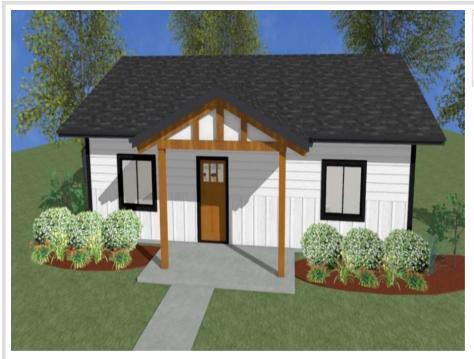

#### **Description:**

Welcome to your new modern sanctuary! This newly constructed home boast a sleek design and is nestled on a spacious 1.3 acre lot, partially wooded. This single-level residence offers 2 bedrooms, 1 bath, and a host of premium features including in-floor heating, solid core doors, LP SmartSide siding, and Marvin Windows.

Step into the airy open-concept layout comprising a living, kitchen, and a center island with seating for up to 4, complete with a generous walk-in pantry for added convenience. Situated in a tranquil new development just four miles from Bemidji, this home offers a serene escape.