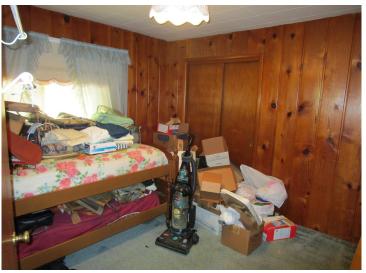

## **Description:**

Solid 2BR/1BA home on 13 beautiful acres just east of Bemidji on Roosevelt Road. Bring your animals or just enjoy the space for gardening, etc. There is a 2-car garage very near the house and a 28x40 heated shop with 14' sidewalls ideal for working on equipment, storing your toys, or he/she cave! The roof on this house is only 2 years old, but the house is ready for cosmetic work. There are several sheds at this property that have been used for storage. Adjoining 13 acres also available.