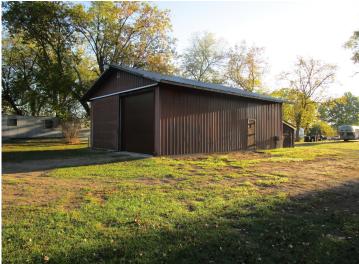

## **Description:**

Solid 2BR/1BA home on 13 beautiful acres just east of Bemidji on Roosevelt Road. Bring your animals or just enjoy the space for gardening, etc. There is a 2-car garage very near the house and a 28x40 heated shop with 14' sidewalls ideal for working on equipment, storing your toys, or he/she cave! The roof on this house is only 2 years old, but the house is ready for cosmetic work. There are several sheds at this property that have been used for storage. Adjoining 13 acres also available.