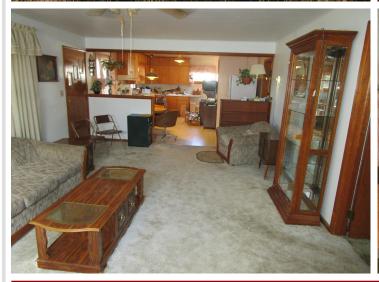

## **Description:**

Solid 2BR/1BA home on 13 beautiful acres just east of Bemidji on Roosevelt Road. Bring your animals or just enjoy the space for gardening, etc. There is a 2-car garage very near the house and a 28x40 heated shop with 14' sidewalls ideal for working on equipment, storing your toys, or he/she cave! The roof on this house is only 2 years old, but the house is ready for cosmetic work. There are several sheds at this property that have been used for storage. Adjoining 13 acres also available.