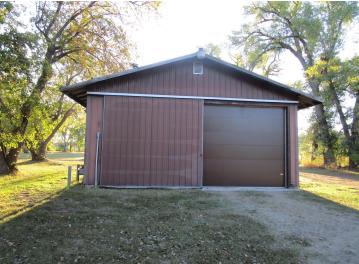

## **Description:**

Solid 2BR/1BA home on 13 beautiful acres just east of Bemidji on Roosevelt Road. Bring your animals or just enjoy the space for gardening, etc. There is a 2-car garage very near the house and a 28x40 heated shop with 14' sidewalls ideal for working on equipment, storing your toys, or he/she cave! The roof on this house is only 2 years old, but the house is ready for cosmetic work. There are several sheds at this property that have been used for storage. Adjoining 13 acres also available.