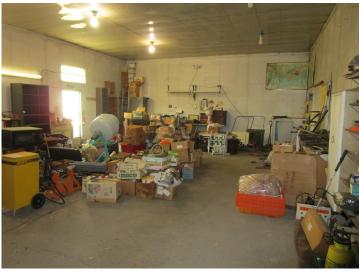

## **Description:**

Solid 2BR/1BA home on 13 beautiful acres just east of Bemidji on Roosevelt Road. Bring your animals or just enjoy the space for gardening, etc. There is a 2-car garage very near the house and a 28x40 heated shop with 14' sidewalls ideal for working on equipment, storing your toys, or he/she cave! The roof on this house is only 2 years old, but the house is ready for cosmetic work. There are several sheds at this property that have been used for storage. Adjoining 13 acres also available.