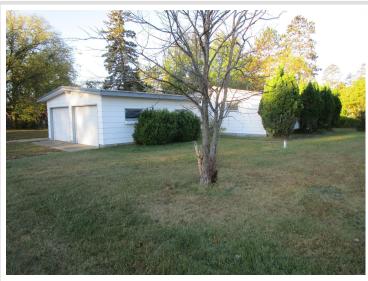

## **Description:**

Solid 2BR/1BA home on 13 beautiful acres just east of Bemidji on Roosevelt Road. Bring your animals or just enjoy the space for gardening, etc. There is a 2-car garage very near the house and a 28x40 heated shop with 14' sidewalls ideal for working on equipment, storing your toys, or he/she cave! The roof on this house is only 2 years old, but the house is ready for cosmetic work. There are several sheds at this property that have been used for storage. Adjoining 13 acres also available.

## **Additional Details:**

Year Built 1959 Lot Acres 13

Lot Dimensions 496x1114

Garage Stalls 4
School District 31
Taxes \$343
Taxes with Assessments \$343
Tax Year 2024