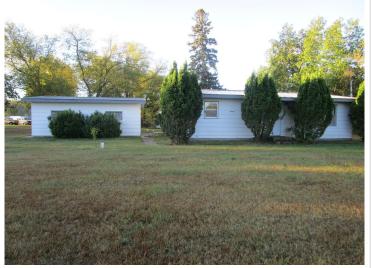

## **Description:**

Solid 2BR/1BA home on 13 beautiful acres just east of Bemidji on Roosevelt Road. Bring your animals or just enjoy the space for gardening, etc. There is a 2-car garage very near the house and a 28x40 heated shop with 14' sidewalls ideal for working on equipment, storing your toys, or he/she cave! The roof on this house is only 2 years old, but the house is ready for cosmetic work. There are several sheds at this property that have been used for storage. Adjoining 13 acres also available.

## **Additional Details:**

Year Built 1959 Lot Acres 13

Lot Dimensions 496x1114

Garage Stalls 4
School District 31
Taxes \$343
Taxes with Assessments \$343
Tax Year 2024