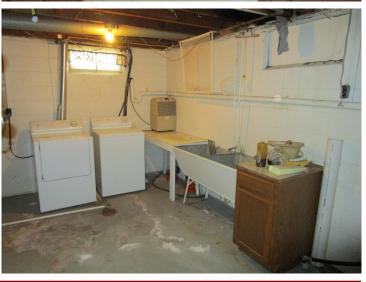

## **Description:**

Solid 2BR/1BA home on 13 beautiful acres just east of Bemidji on Roosevelt Road. Bring your animals or just enjoy the space for gardening, etc. There is a 2-car garage very near the house and a 28x40 heated shop with 14' sidewalls ideal for working on equipment, storing your toys, or he/she cave! The roof on this house is only 2 years old, but the house is ready for cosmetic work. There are several sheds at this property that have been used for storage. Adjoining 13 acres also available.

## Additional Features:

Basement: Block, Partial Fuel: Natural Gas Garage: 4 Heat: Forced Air Sewer: Private Sewer, Tank with Drainage Field Water: Submersible - 4 Inch Air Conditioning: Central Air