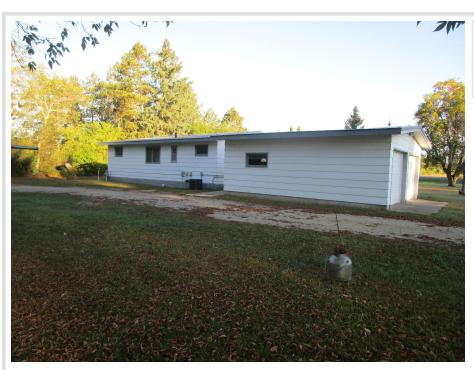

## **Description:**

Solid 2BR/1BA home on 13 beautiful acres just east of Bemidji on Roosevelt Road. Bring your animals or just enjoy the space for gardening, etc. There is a 2-car garage very near the house and a 28x40 heated shop with 14' sidewalls ideal for working on equipment, storing your toys, or he/she cave! The roof on this house is only 2 years old, but the house is ready for cosmetic work. There are several sheds at this property that have been used for storage. Adjoining 13 acres also available.