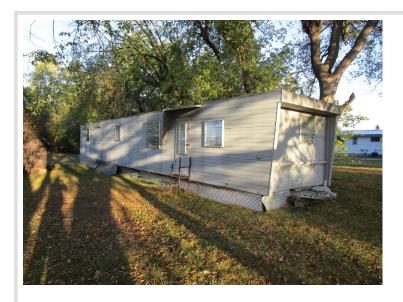

## **Description:**

Solid 2BR/1BA home on 13 beautiful acres just east of Bemidji on Roosevelt Road. Bring your animals or just enjoy the space for gardening, etc. There is a 2-car garage very near the house and a 28x40 heated shop with 14' sidewalls ideal for working on equipment, storing your toys, or he/she cave! The roof on this house is only 2 years old, but the house is ready for cosmetic work. There are several sheds at this property that have been used for storage. Adjoining 13 acres also available.