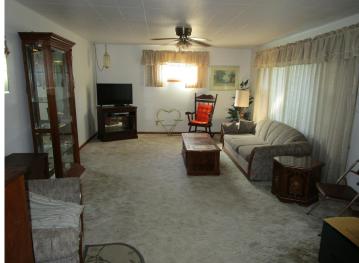

## **Description:**

Solid 2BR/1BA home on 13 beautiful acres just east of Bemidji on Roosevelt Road. Bring your animals or just enjoy the space for gardening, etc. There is a 2-car garage very near the house and a 28x40 heated shop with 14' sidewalls ideal for working on equipment, storing your toys, or he/she cave! The roof on this house is only 2 years old, but the house is ready for cosmetic work. There are several sheds at this property that have been used for storage. Adjoining 13 acres also available.