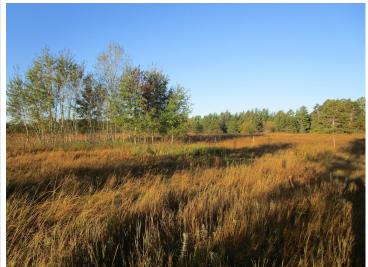

## **Description:**

Solid 2BR/1BA home on 13 beautiful acres just east of Bemidji on Roosevelt Road. Bring your animals or just enjoy the space for gardening, etc. There is a 2-car garage very near the house and a 28x40 heated shop with 14' sidewalls ideal for working on equipment, storing your toys, or he/she cave! The roof on this house is only 2 years old, but the house is ready for cosmetic work. There are several sheds at this property that have been used for storage. Adjoining 13 acres also available.