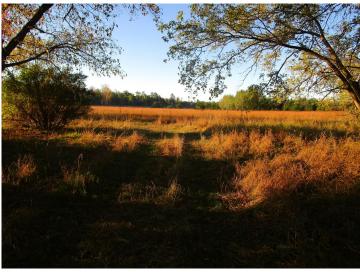

## **Description:**

Solid 2BR/1BA home on 13 beautiful acres just east of Bemidji on Roosevelt Road. Bring your animals or just enjoy the space for gardening, etc. There is a 2-car garage very near the house and a 28x40 heated shop with 14' sidewalls ideal for working on equipment, storing your toys, or he/she cave! The roof on this house is only 2 years old, but the house is ready for cosmetic work. There are several sheds at this property that have been used for storage. Adjoining 13 acres also available.

## **Additional Details:**

Year Built 1959 Lot Acres 13

Lot Dimensions 496x1114

Garage Stalls 4
School District 31
Taxes \$343
Taxes with Assessments \$343
Tax Year 2024