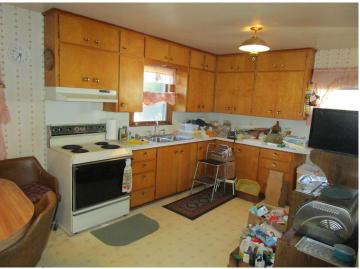

## **Description:**

Solid 2BR/1BA home on 13 beautiful acres just east of Bemidji on Roosevelt Road. Bring your animals or just enjoy the space for gardening, etc. There is a 2-car garage very near the house and a 28x40 heated shop with 14' sidewalls ideal for working on equipment, storing your toys, or he/she cave! The roof on this house is only 2 years old, but the house is ready for cosmetic work. There are several sheds at this property that have been used for storage. Adjoining 13 acres also available.