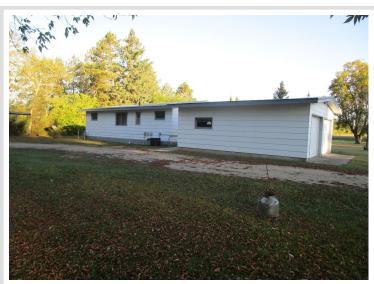

## **Description:**

Solid 2BR/1BA home on 13 beautiful acres just east of Bemidji on Roosevelt Road. Bring your animals or just enjoy the space for gardening, etc. There is a 2-car garage very near the house and a 28x40 heated shop with 14' sidewalls ideal for working on equipment, storing your toys, or he/she cave! The roof on this house is only 2 years old, but the house is ready for cosmetic work. There are several sheds at this property that have been used for storage. Adjoining 13 acres also available.