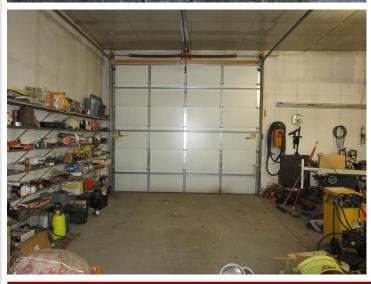

## **Description:**

Solid 2BR/1BA home on 13 beautiful acres just east of Bemidji on Roosevelt Road. Bring your animals or just enjoy the space for gardening, etc. There is a 2-car garage very near the house and a 28x40 heated shop with 14' sidewalls ideal for working on equipment, storing your toys, or he/she cave! The roof on this house is only 2 years old, but the house is ready for cosmetic work. There are several sheds at this property that have been used for storage. Adjoining 13 acres also available.