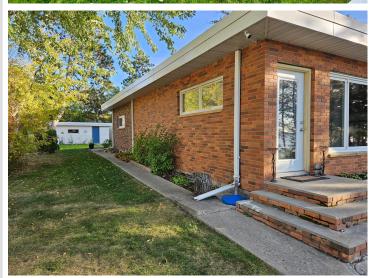

## **Description:**

Finding a home at this price on Lake Bemidji doesn't happen often and this home has a lot to offer. Great views, a two-car garage, a nice lot, and a great location. This home was built with quality materials like brick exterior, which is standing the test of time. It includes a recent roof replacement, some new doors and windows, an added lower-level bath, and much more. Three beds and two baths on this beautiful lot with a nice deck area and easy access to the lake. Hurry...

## **Additional Details:**

Year Built 1952 Lot Acres 0.27 Lot Dimensions 55x211 Garage Stalls 2 School District 31 \$4,088 **Taxes** Taxes with Assessments \$4,088 Tax Year 2024