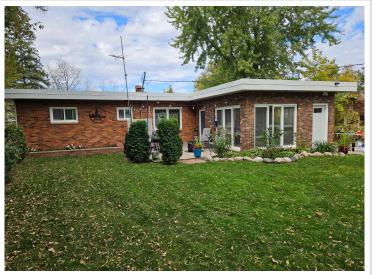

MLS 6609067 Lake Home

\$534,900

1,320 sq ft 3 bedrooms 2 baths

3715 Waville Road Bemidji MN 56601

Waterfront: Bemidji (main lake)

Status: Pending

## **Description:**

Finding a home at this price on Lake Bemidji doesn't happen often and this home has a lot to offer. Great views, a two-car garage, a nice lot, and a great location. This home was built with quality materials like brick exterior, which is standing the test of time. It includes a recent roof replacement, some new doors and windows, an added lower-level bath, and much more. Three beds and two baths on this beautiful lot with a nice deck area and easy access to the lake. Hurry...

## **Additional Details:**

Year Built 1952 Lot Acres 0.27 Lot Dimensions 55x211 Garage Stalls 2 School District 31 \$4,088 **Taxes** Taxes with Assessments \$4,088 Tax Year 2024