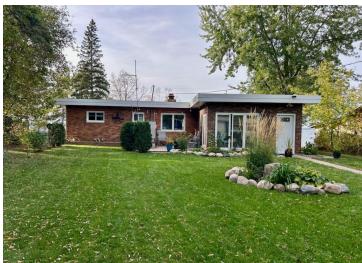

MLS 6609067 Lake Home

\$534,900

1,320 sq ft 3 bedrooms 2 baths

3715 Waville Road Bemidji MN 56601

Waterfront: Bemidji (main lake)

Status: Pending

## **Description:**

Finding a home at this price on Lake Bemidji doesn't happen often and this home has a lot to offer. Great views, a two-car garage, a nice lot, and a great location. This home was built with quality materials like brick exterior, which is standing the test of time. It includes a recent roof replacement, some new doors and windows, an added lower-level bath, and much more. Three beds and two baths on this beautiful lot with a nice deck area and easy access to the lake. Hurry...