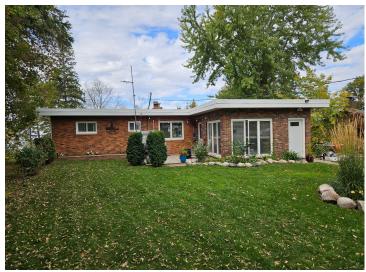

MLS 6609067 Lake Home

\$534,900

1,320 sq ft 3 bedrooms 2 baths

3715 Waville Road Bemidji MN 56601

Waterfront: Bemidji (main lake)

Status: Pending

## **Description:**

Finding a home at this price on Lake Bemidji doesn't happen often and this home has a lot to offer. Great views, a two-car garage, a nice lot, and a great location. This home was built with quality materials like brick exterior, which is standing the test of time. It includes a recent roof replacement, some new doors and windows, an added lower-level bath, and much more. Three beds and two baths on this beautiful lot with a nice deck area and easy access to the lake. Hurry...

## **Additional Details:**

Year Built 1952 Lot Acres 0.27 Lot Dimensions 55x211 Garage Stalls 2 School District 31 \$4,088 **Taxes** Taxes with Assessments \$4,088 Tax Year 2024