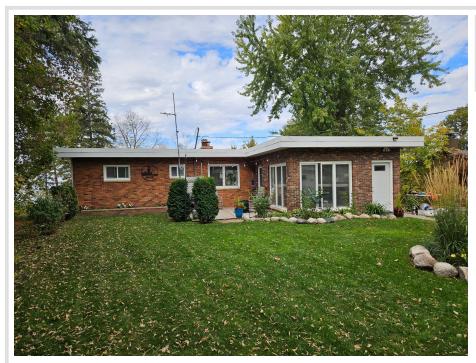

MLS 6609067 Lake Home

\$534,900

1,320 sq ft 3 bedrooms 2 baths

3715 Waville Road Bemidji MN 56601

Waterfront: Bemidji (main lake)

Status: Pending

## **Description:**

Finding a home at this price on Lake Bemidji doesn't happen often and this home has a lot to offer. Great views, a two-car garage, a nice lot, and a great location. This home was built with quality materials like brick exterior, which is standing the test of time. It includes a recent roof replacement, some new doors and windows, an added lower-level bath, and much more. Three beds and two baths on this beautiful lot with a nice deck area and easy access to the lake. Hurry...

## **Additional Details:**

Year Built 1952 Lot Acres 0.27 Lot Dimensions 55x211 Garage Stalls 2 School District 31 \$4,088 **Taxes** Taxes with Assessments \$4,088 Tax Year 2024