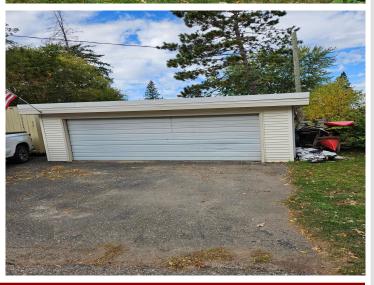

## **Description:**

Finding a home at this price on Lake Bemidji doesn't happen often and this home has a lot to offer. Great views, a two-car garage, a nice lot, and a great location. This home was built with quality materials like brick exterior, which is standing the test of time. It includes a recent roof replacement, some new doors and windows, an added lower-level bath, and much more. Three beds and two baths on this beautiful lot with a nice deck area and easy access to the lake. Hurry...

## **Additional Details:**

Year Built 1952 Lot Acres 0.27 Lot Dimensions 55x211 Garage Stalls 2 School District 31 \$4,088 **Taxes** Taxes with Assessments \$4,088 Tax Year 2024