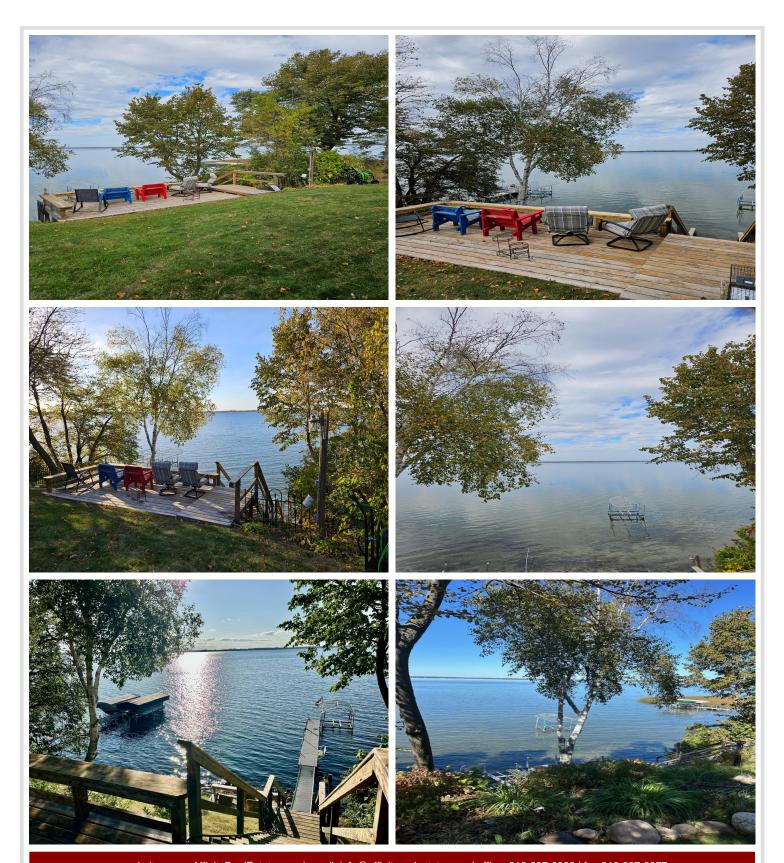

## **Description:**

Finding a home at this price on Lake Bemidji doesn't happen often and this home has a lot to offer. Great views, a two-car garage, a nice lot, and a great location. This home was built with quality materials like brick exterior, which is standing the test of time. It includes a recent roof replacement, some new doors and windows, an added lower-level bath, and much more. Three beds and two baths on this beautiful lot with a nice deck area and easy access to the lake. Hurry...