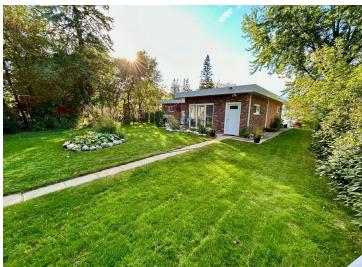

## **Description:**

Finding a home at this price on Lake Bemidji doesn't happen often and this home has a lot to offer. Great views, a two-car garage, a nice lot, and a great location. This home was built with quality materials like brick exterior, which is standing the test of time. It includes a recent roof replacement, some new doors and windows, an added lower-level bath, and much more. Three beds and two baths on this beautiful lot with a nice deck area and easy access to the lake. Hurry...

## **Additional Details:**

Year Built 1952 Lot Acres 0.27 Lot Dimensions 55x211 Garage Stalls 2 School District 31 \$4,088 **Taxes** Taxes with Assessments \$4,088 Tax Year 2024