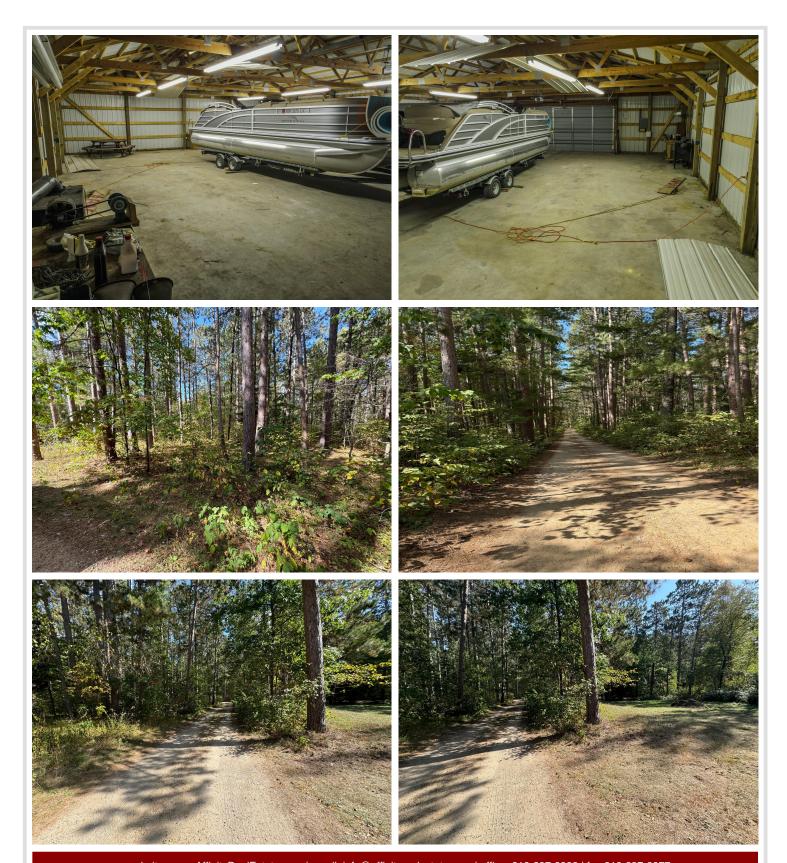

## **Description:**

Nestled in the heart of the woods, this spacious lot features a 40x48 pole shed with electricity, ample storage for lake toys, outdoor gear, boats, ATVs and more! Conveniently located just a few miles from Kabekona Lake public access!