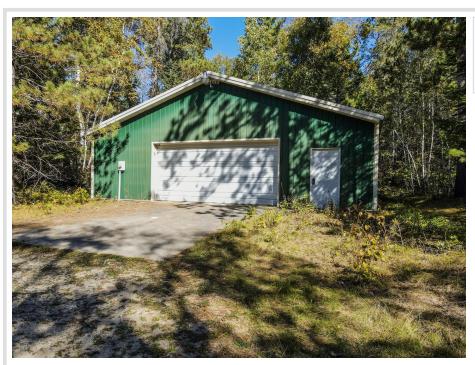

## **Description:**

Nestled in the heart of the woods, this spacious lot features a 40x48 pole shed with electricity, ample storage for lake toys, outdoor gear, boats, ATVs and more! Conveniently located just a few miles from Kabekona Lake public access!