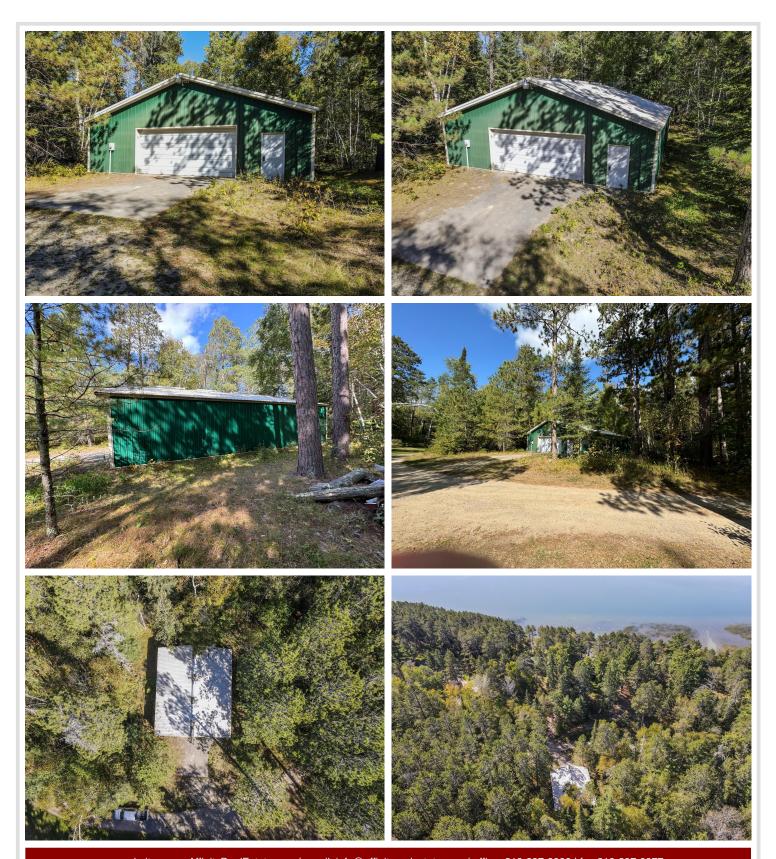

## **Description:**

Nestled in the heart of the woods, this spacious lot features a 40x48 pole shed with electricity, ample storage for lake toys, outdoor gear, boats, ATVs and more! Conveniently located just a few miles from Kabekona Lake public access!