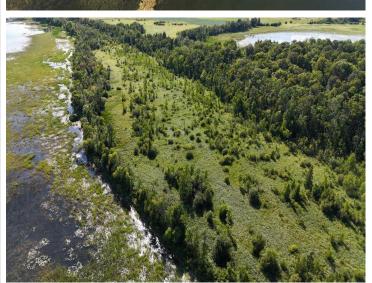

## **Description:**

17.44 +/- Acres and 1500 feet of frontage on the Northwest side of Height of Land Lake! This property has plenty of options with buildable land, camping, deer and waterfowl hunting, fishing, and investment opportunity. Wetland delineation has been completed to verify the high land areas. This is a mostly wooded property with high and low land. You need to cross low land in order to get to the lakeshore. This property has an old cabin in poor condition. No well or septic on the property. Additional 26 acres bordering the south side is also available on another listing. This is #1 on the aerial photo.