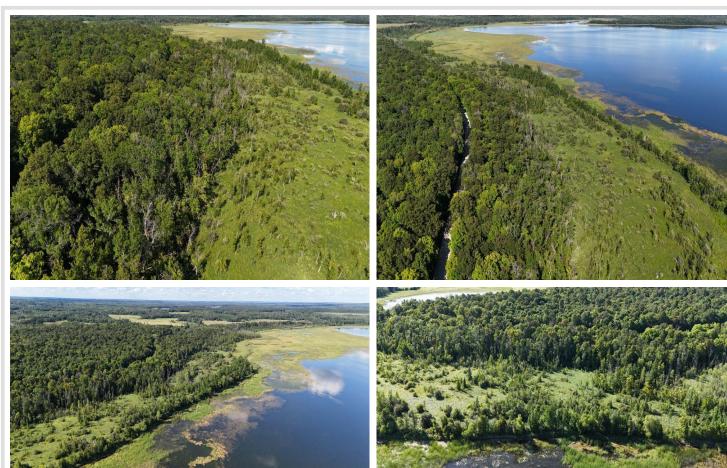

## **Description:**

17.44 +/- Acres and 1500 feet of frontage on the Northwest side of Height of Land Lake! This property has plenty of options with buildable land, camping, deer and waterfowl hunting, fishing, and investment opportunity. Wetland delineation has been completed to verify the high land areas. This is a mostly wooded property with high and low land. You need to cross low land in order to get to the lakeshore. This property has an old cabin in poor condition. No well or septic on the property. Additional 26 acres bordering the south side is also available on another listing. This is #1 on the aerial photo.