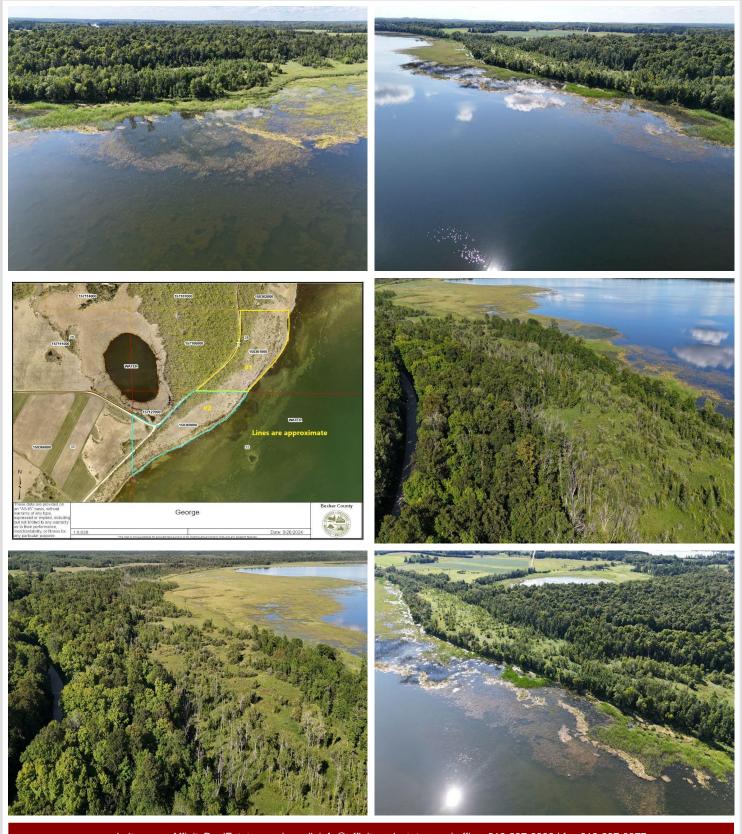

## **Description:**

17.44 +/- Acres and 1500 feet of frontage on the Northwest side of Height of Land Lake! This property has plenty of options with buildable land, camping, deer and waterfowl hunting, fishing, and investment opportunity. Wetland delineation has been completed to verify the high land areas. This is a mostly wooded property with high and low land. You need to cross low land in order to get to the lakeshore. This property has an old cabin in poor condition. No well or septic on the property. Additional 26 acres bordering the south side is also available on another listing. This is #1 on the aerial photo.

## **Driving Directions:**

From Detroit Lakes go east on State Hwy 34 for 12.9 miles, turn left and head north on SW Height of Land Dr. go 2.4 miles turn right on Hubble Pond Rd, continue on W Height of Land Dr for approx. 2 miles then continue on Co Rd 126 for 1/4 mile property on the right