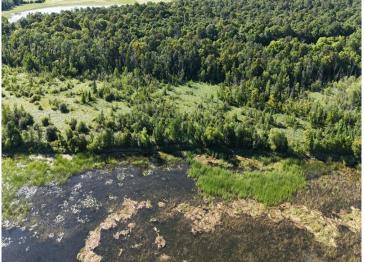

## **Description:**

17.44 +/- Acres and 1500 feet of frontage on the Northwest side of Height of Land Lake! This property has plenty of options with buildable land, camping, deer and waterfowl hunting, fishing, and investment opportunity. Wetland delineation has been completed to verify the high land areas. This is a mostly wooded property with high and low land. You need to cross low land in order to get to the lakeshore. This property has an old cabin in poor condition. No well or septic on the property. Additional 26 acres bordering the south side is also available on another listing. This is #1 on the aerial photo.