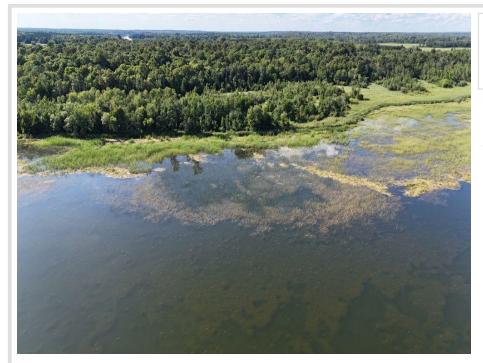

## **Description:**

17.44 +/- Acres and 1500 feet of frontage on the Northwest side of Height of Land Lake! This property has plenty of options with buildable land, camping, deer and waterfowl hunting, fishing, and investment opportunity. Wetland delineation has been completed to verify the high land areas. This is a mostly wooded property with high and low land. You need to cross low land in order to get to the lakeshore. This property has an old cabin in poor condition. No well or septic on the property. Additional 26 acres bordering the south side is also available on another listing. This is #1 on the aerial photo.