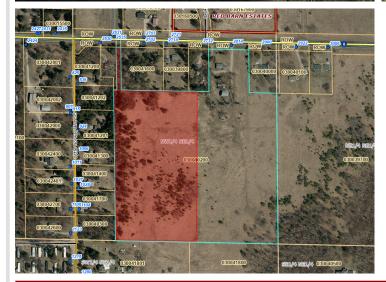

## **Additional Details:**

Lot Acres 13

Lot Dimensions 500x1000

School District 31

Taxes \$330

Taxes with Assessments \$330

Tax Year 2024

## **Driving Directions:**

South on Paul Bunyan Dr, left on Roosevelt Rd. Access is between #2530 & #2702.

Listed By: Century 21 Dickinson

Affinity Real Estate Inc. participates in the Regional Multiple Listing Service of Minnesota, Inc Broker Reciprocity (sm) program, allowing us to display other broker's listings on our website. All properties are subject to prior sale, change or withdrawal.