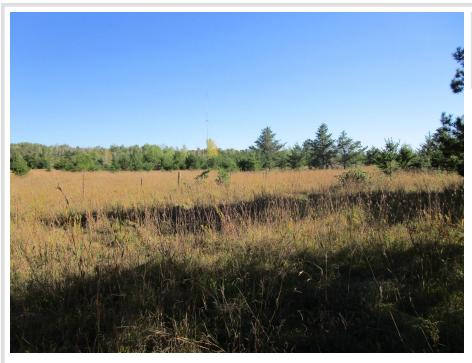

## **Description:**

A rare opportunity to purchase a very nice parcel just east of the city limits in Bemidji township. Mostly open but does have some nice pine. This would make an excellent location to build a home or explore other options. The adjacent home and 13 acres are also for sale.

## **Additional Details:**

Lot Acres 13

Lot Dimensions 500x1000

School District 31

Taxes \$330

Taxes with Assessments \$330

Tax Year 2024