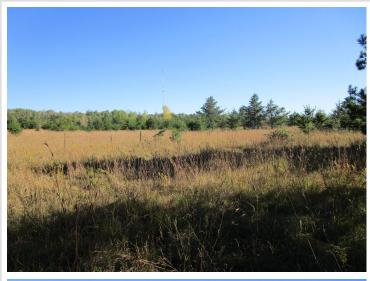

## **Description:**

A rare opportunity to purchase a very nice parcel just east of the city limits in Bemidji township. Mostly open but does have some nice pine. This would make an excellent location to build a home or explore other options. The adjacent home and 13 acres are also for sale.

## **Additional Details:**

Lot Acres 13

Lot Dimensions 500x1000

School District 31

Taxes \$330

Taxes with Assessments \$330

Tax Year 2024