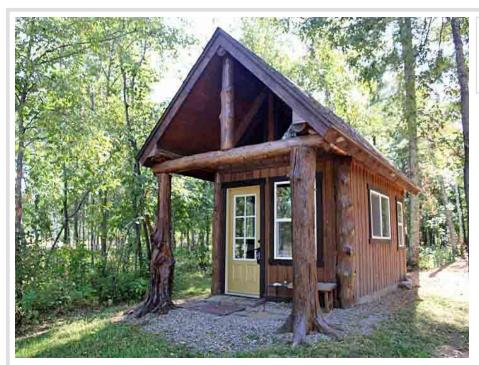

## **Description:**

5+ acre building site (2 buildable lots) ready to build or camp. Start enjoying today with 2 "tiny cabins" each with 137 sq ft of finished living area complete with sleeping loft, ½ bath, front porch and designed for year-round fun. Electric service is connected to cabins (CW Power) and is ready for your new house or storage building, also 4" drilled water well and septic holding tank also installed on site plus RV pad ready to hook up and enjoy. Located in Loon Lake township, close to Stoney Brook, Gull Lake chain, Nisswa and Pequot Lakes. New development and plat with 30 lots, can close after 10/15/24. Streets will be paved next spring and will be publicly maintained. Covenants apply, see supplements.