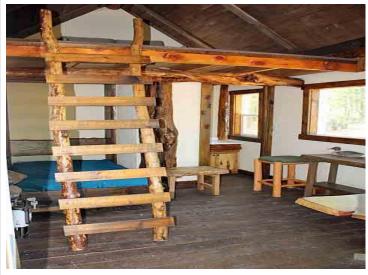

## **Description:**

5+ acre building site (2 buildable lots) ready to build or camp. Start enjoying today with 2 "tiny cabins" each with 137 sq ft of finished living area complete with sleeping loft, ½ bath, front porch and designed for year-round fun. Electric service is connected to cabins (CW Power) and is ready for your new house or storage building, also 4" drilled water well and septic holding tank also installed on site plus RV pad ready to hook up and enjoy. Located in Loon Lake township, close to Stoney Brook, Gull Lake chain, Nisswa and Pequot Lakes. New development and plat with 30 lots, can close after 10/15/24. Streets will be paved next spring and will be publicly maintained. Covenants apply, see supplements.