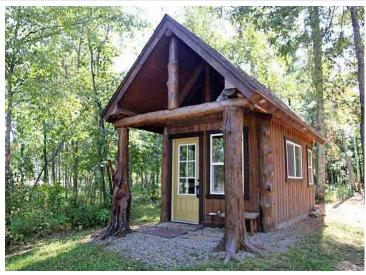

## **Description:**

5+ acre building site (2 buildable lots) ready to build or camp. Start enjoying today with 2 "tiny cabins" each with 137 sq ft of finished living area complete with sleeping loft, ½ bath, front porch and designed for year-round fun. Electric service is connected to cabins (CW Power) and is ready for your new house or storage building, also 4" drilled water well and septic holding tank also installed on site plus RV pad ready to hook up and enjoy. Located in Loon Lake township, close to Stoney Brook, Gull Lake chain, Nisswa and Pequot Lakes. New development and plat with 30 lots, can close after 10/15/24. Streets will be paved next spring and will be publicly maintained. Covenants apply, see supplements.