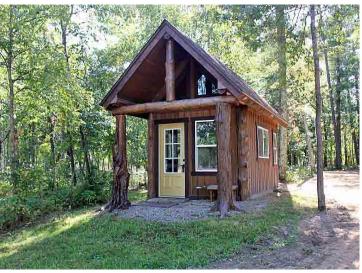

## **Description:**

5+ acre building site (2 buildable lots) ready to build or camp. Start enjoying today with 2 "tiny cabins" each with 137 sq ft of finished living area complete with sleeping loft, ½ bath, front porch and designed for year-round fun. Electric service is connected to cabins (CW Power) and is ready for your new house or storage building, also 4" drilled water well and septic holding tank also installed on site plus RV pad ready to hook up and enjoy. Located in Loon Lake township, close to Stoney Brook, Gull Lake chain, Nisswa and Pequot Lakes. New development and plat with 30 lots, can close after 10/15/24. Streets will be paved next spring and will be publicly maintained. Covenants apply, see supplements.