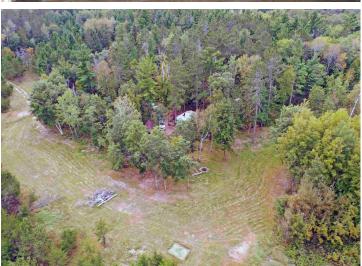

## **Description:**

5+ acre building site (2 buildable lots) ready to build or camp. Start enjoying today with 2 "tiny cabins" each with 137 sq ft of finished living area complete with sleeping loft, ½ bath, front porch and designed for year-round fun. Electric service is connected to cabins (CW Power) and is ready for your new house or storage building, also 4" drilled water well and septic holding tank also installed on site plus RV pad ready to hook up and enjoy. Located in Loon Lake township, close to Stoney Brook, Gull Lake chain, Nisswa and Pequot Lakes. New development and plat with 30 lots, can close after 10/15/24. Streets will be paved next spring and will be publicly maintained. Covenants apply, see supplements.

## **Additional Details:**

Year Built 2021 Lot Acres 5.3

Lot Dimensions 220x628x411x553 Irregular

School District 186
Taxes \$400
Taxes with Assessments \$400
Tax Year 2024