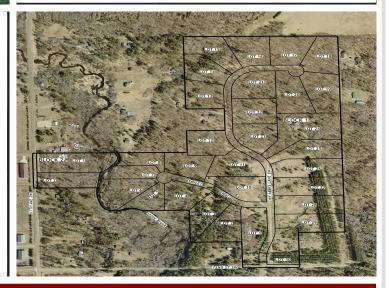

## **Description:**

5+ acre building site (2 buildable lots) ready to build or camp. Start enjoying today with 2 "tiny cabins" each with 137 sq ft of finished living area complete with sleeping loft, ½ bath, front porch and designed for year-round fun. Electric service is connected to cabins (CW Power) and is ready for your new house or storage building, also 4" drilled water well and septic holding tank also installed on site plus RV pad ready to hook up and enjoy. Located in Loon Lake township, close to Stoney Brook, Gull Lake chain, Nisswa and Pequot Lakes. New development and plat with 30 lots, can close after 10/15/24. Streets will be paved next spring and will be publicly maintained. Covenants apply, see supplements.