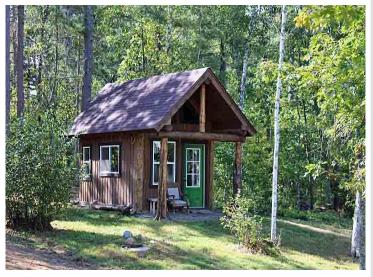

## **Description:**

5+ acre building site (2 buildable lots) ready to build or camp. Start enjoying today with 2 "tiny cabins" each with 137 sq ft of finished living area complete with sleeping loft, ½ bath, front porch and designed for year-round fun. Electric service is connected to cabins (CW Power) and is ready for your new house or storage building, also 4" drilled water well and septic holding tank also installed on site plus RV pad ready to hook up and enjoy. Located in Loon Lake township, close to Stoney Brook, Gull Lake chain, Nisswa and Pequot Lakes. New development and plat with 30 lots, can close after 10/15/24. Streets will be paved next spring and will be publicly maintained. Covenants apply, see supplements.