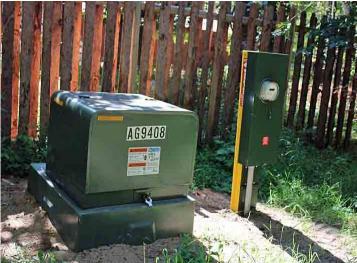

## **Description:**

5+ acre building site (2 buildable lots) ready to build or camp. Start enjoying today with 2 "tiny cabins" each with 137 sq ft of finished living area complete with sleeping loft, ½ bath, front porch and designed for year-round fun. Electric service is connected to cabins (CW Power) and is ready for your new house or storage building, also 4" drilled water well and septic holding tank also installed on site plus RV pad ready to hook up and enjoy. Located in Loon Lake township, close to Stoney Brook, Gull Lake chain, Nisswa and Pequot Lakes. New development and plat with 30 lots, can close after 10/15/24. Streets will be paved next spring and will be publicly maintained. Covenants apply, see supplements.