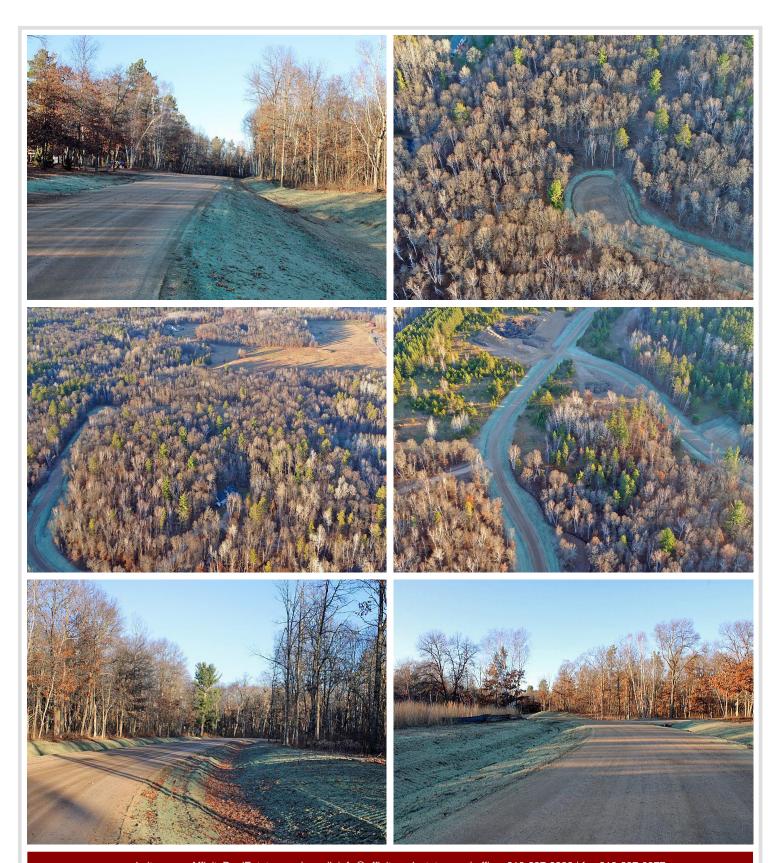

## **Description:**

5+ acre building site (2 buildable lots) ready to build or camp. Start enjoying today with 2 "tiny cabins" each with 137 sq ft of finished living area complete with sleeping loft, ½ bath, front porch and designed for year-round fun. Electric service is connected to cabins (CW Power) and is ready for your new house or storage building, also 4" drilled water well and septic holding tank also installed on site plus RV pad ready to hook up and enjoy. Located in Loon Lake township, close to Stoney Brook, Gull Lake chain, Nisswa and Pequot Lakes. New development and plat with 30 lots, can close after 10/15/24. Streets will be paved next spring and will be publicly maintained. Covenants apply, see supplements.

## **Additional Details:**

Year Built 2021 Lot Acres 5.3

Lot Dimensions 220x628x411x553 Irregular

School District 186
Taxes \$400
Taxes with Assessments \$400
Tax Year 2024