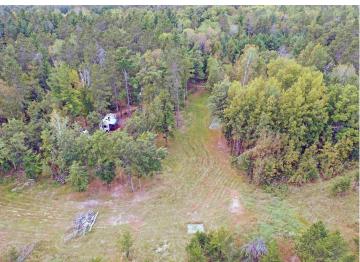

## **Description:**

5+ acre building site (2 buildable lots) ready to build or camp. Start enjoying today with 2 "tiny cabins" each with 137 sq ft of finished living area complete with sleeping loft, ½ bath, front porch and designed for year-round fun. Electric service is connected to cabins (CW Power) and is ready for your new house or storage building, also 4" drilled water well and septic holding tank also installed on site plus RV pad ready to hook up and enjoy. Located in Loon Lake township, close to Stoney Brook, Gull Lake chain, Nisswa and Pequot Lakes. New development and plat with 30 lots, can close after 10/15/24. Streets will be paved next spring and will be publicly maintained. Covenants apply, see supplements.

## **Additional Details:**

Year Built 2021 Lot Acres 5.3

Lot Dimensions 220x628x411x553 Irregular

School District 186
Taxes \$400
Taxes with Assessments \$400
Tax Year 2024