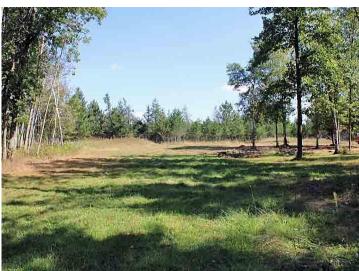

## **Description:**

5+ acre building site (2 buildable lots) ready to build or camp. Start enjoying today with 2 "tiny cabins" each with 137 sq ft of finished living area complete with sleeping loft, ½ bath, front porch and designed for year-round fun. Electric service is connected to cabins (CW Power) and is ready for your new house or storage building, also 4" drilled water well and septic holding tank also installed on site plus RV pad ready to hook up and enjoy. Located in Loon Lake township, close to Stoney Brook, Gull Lake chain, Nisswa and Pequot Lakes. New development and plat with 30 lots, can close after 10/15/24. Streets will be paved next spring and will be publicly maintained. Covenants apply, see supplements.

## **Additional Details:**

Year Built 2021 Lot Acres 5.3

Lot Dimensions 220x628x411x553 Irregular

School District 186
Taxes \$400
Taxes with Assessments \$400
Tax Year 2024