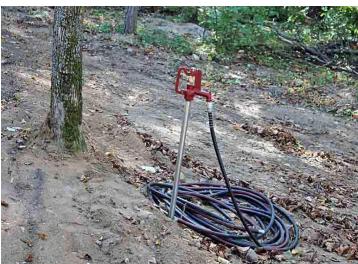

## **Description:**

5+ acre building site (2 buildable lots) ready to build or camp. Start enjoying today with 2 "tiny cabins" each with 137 sq ft of finished living area complete with sleeping loft, ½ bath, front porch and designed for year-round fun. Electric service is connected to cabins (CW Power) and is ready for your new house or storage building, also 4" drilled water well and septic holding tank also installed on site plus RV pad ready to hook up and enjoy. Located in Loon Lake township, close to Stoney Brook, Gull Lake chain, Nisswa and Pequot Lakes. New development and plat with 30 lots, can close after 10/15/24. Streets will be paved next spring and will be publicly maintained. Covenants apply, see supplements.