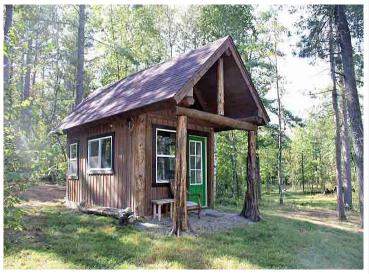

## **Description:**

5+ acre building site (2 buildable lots) ready to build or camp. Start enjoying today with 2 "tiny cabins" each with 137 sq ft of finished living area complete with sleeping loft, ½ bath, front porch and designed for year-round fun. Electric service is connected to cabins (CW Power) and is ready for your new house or storage building, also 4" drilled water well and septic holding tank also installed on site plus RV pad ready to hook up and enjoy. Located in Loon Lake township, close to Stoney Brook, Gull Lake chain, Nisswa and Pequot Lakes. New development and plat with 30 lots, can close after 10/15/24. Streets will be paved next spring and will be publicly maintained. Covenants apply, see supplements.