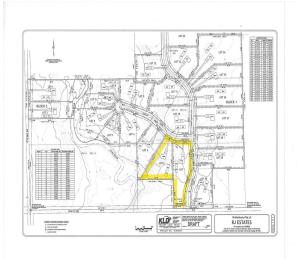

## **Description:**

5+ acre building site (2 buildable lots) ready to build or camp. Start enjoying today with 2 "tiny cabins" each with 137 sq ft of finished living area complete with sleeping loft, ½ bath, front porch and designed for year-round fun. Electric service is connected to cabins (CW Power) and is ready for your new house or storage building, also 4" drilled water well and septic holding tank also installed on site plus RV pad ready to hook up and enjoy. Located in Loon Lake township, close to Stoney Brook, Gull Lake chain, Nisswa and Pequot Lakes. New development and plat with 30 lots, can close after 10/15/24. Streets will be paved next spring and will be publicly maintained. Covenants apply, see supplements.