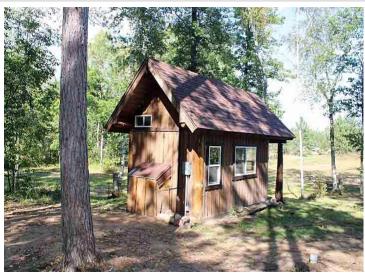

## **Description:**

5+ acre building site (2 buildable lots) ready to build or camp. Start enjoying today with 2 "tiny cabins" each with 137 sq ft of finished living area complete with sleeping loft, ½ bath, front porch and designed for year-round fun. Electric service is connected to cabins (CW Power) and is ready for your new house or storage building, also 4" drilled water well and septic holding tank also installed on site plus RV pad ready to hook up and enjoy. Located in Loon Lake township, close to Stoney Brook, Gull Lake chain, Nisswa and Pequot Lakes. New development and plat with 30 lots, can close after 10/15/24. Streets will be paved next spring and will be publicly maintained. Covenants apply, see supplements.