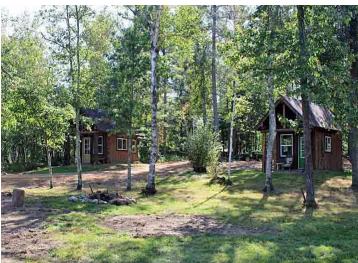

## **Description:**

5+ acre building site (2 buildable lots) ready to build or camp. Start enjoying today with 2 "tiny cabins" each with 137 sq ft of finished living area complete with sleeping loft, ½ bath, front porch and designed for year-round fun. Electric service is connected to cabins (CW Power) and is ready for your new house or storage building, also 4" drilled water well and septic holding tank also installed on site plus RV pad ready to hook up and enjoy. Located in Loon Lake township, close to Stoney Brook, Gull Lake chain, Nisswa and Pequot Lakes. New development and plat with 30 lots, can close after 10/15/24. Streets will be paved next spring and will be publicly maintained. Covenants apply, see supplements.