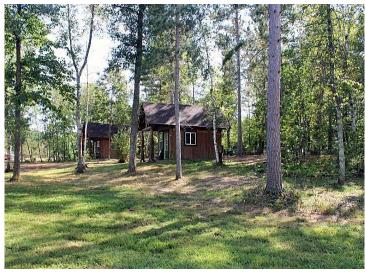

## **Description:**

5+ acre building site (2 buildable lots) ready to build or camp. Start enjoying today with 2 "tiny cabins" each with 137 sq ft of finished living area complete with sleeping loft, ½ bath, front porch and designed for year-round fun. Electric service is connected to cabins (CW Power) and is ready for your new house or storage building, also 4" drilled water well and septic holding tank also installed on site plus RV pad ready to hook up and enjoy. Located in Loon Lake township, close to Stoney Brook, Gull Lake chain, Nisswa and Pequot Lakes. New development and plat with 30 lots, can close after 10/15/24. Streets will be paved next spring and will be publicly maintained. Covenants apply, see supplements.