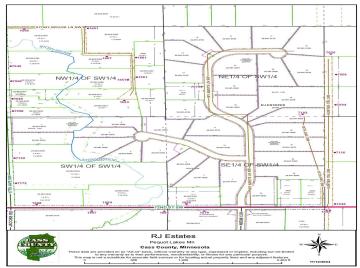

## **Description:**

5+ acre building site (2 buildable lots) ready to build or camp. Start enjoying today with 2 "tiny cabins" each with 137 sq ft of finished living area complete with sleeping loft, ½ bath, front porch and designed for year-round fun. Electric service is connected to cabins (CW Power) and is ready for your new house or storage building, also 4" drilled water well and septic holding tank also installed on site plus RV pad ready to hook up and enjoy. Located in Loon Lake township, close to Stoney Brook, Gull Lake chain, Nisswa and Pequot Lakes. New development and plat with 30 lots, can close after 10/15/24. Streets will be paved next spring and will be publicly maintained. Covenants apply, see supplements.

## **Additional Details:**

Year Built 2021 Lot Acres 5.3

Lot Dimensions 220x628x411x553 Irregular

School District 186
Taxes \$400
Taxes with Assessments \$400
Tax Year 2024