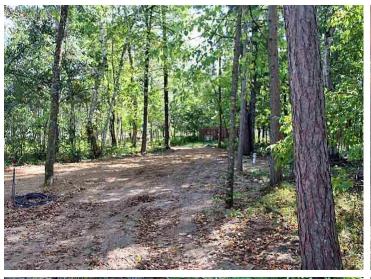

## **Description:**

5+ acre building site (2 buildable lots) ready to build or camp. Start enjoying today with 2 "tiny cabins" each with 137 sq ft of finished living area complete with sleeping loft, ½ bath, front porch and designed for year-round fun. Electric service is connected to cabins (CW Power) and is ready for your new house or storage building, also 4" drilled water well and septic holding tank also installed on site plus RV pad ready to hook up and enjoy. Located in Loon Lake township, close to Stoney Brook, Gull Lake chain, Nisswa and Pequot Lakes. New development and plat with 30 lots, can close after 10/15/24. Streets will be paved next spring and will be publicly maintained. Covenants apply, see supplements.