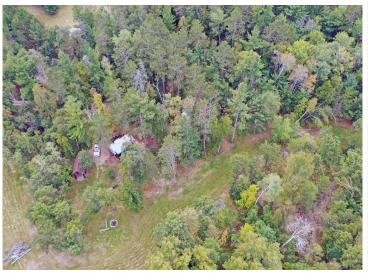

## **Description:**

5+ acre building site (2 buildable lots) ready to build or camp. Start enjoying today with 2 "tiny cabins" each with 137 sq ft of finished living area complete with sleeping loft, ½ bath, front porch and designed for year-round fun. Electric service is connected to cabins (CW Power) and is ready for your new house or storage building, also 4" drilled water well and septic holding tank also installed on site plus RV pad ready to hook up and enjoy. Located in Loon Lake township, close to Stoney Brook, Gull Lake chain, Nisswa and Pequot Lakes. New development and plat with 30 lots, can close after 10/15/24. Streets will be paved next spring and will be publicly maintained. Covenants apply, see supplements.

## **Additional Details:**

Year Built 2021 Lot Acres 5.3

Lot Dimensions 220x628x411x553 Irregular

School District 186
Taxes \$400
Taxes with Assessments \$400
Tax Year 2024