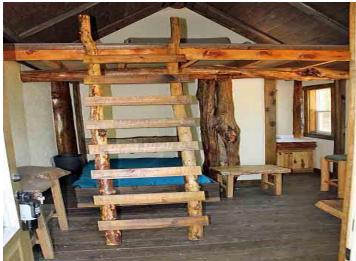

## **Description:**

5+ acre building site (2 buildable lots) ready to build or camp. Start enjoying today with 2 "tiny cabins" each with 137 sq ft of finished living area complete with sleeping loft, ½ bath, front porch and designed for year-round fun. Electric service is connected to cabins (CW Power) and is ready for your new house or storage building, also 4" drilled water well and septic holding tank also installed on site plus RV pad ready to hook up and enjoy. Located in Loon Lake township, close to Stoney Brook, Gull Lake chain, Nisswa and Pequot Lakes. New development and plat with 30 lots, can close after 10/15/24. Streets will be paved next spring and will be publicly maintained. Covenants apply, see supplements.