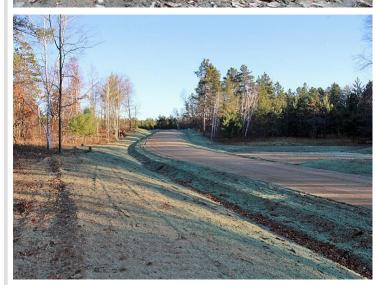

## **Description:**

5+ acre building site (2 buildable lots) ready to build or camp. Start enjoying today with 2 "tiny cabins" each with 137 sq ft of finished living area complete with sleeping loft, ½ bath, front porch and designed for year-round fun. Electric service is connected to cabins (CW Power) and is ready for your new house or storage building, also 4" drilled water well and septic holding tank also installed on site plus RV pad ready to hook up and enjoy. Located in Loon Lake township, close to Stoney Brook, Gull Lake chain, Nisswa and Pequot Lakes. New development and plat with 30 lots, can close after 10/15/24. Streets will be paved next spring and will be publicly maintained. Covenants apply, see supplements.

## **Additional Details:**

Year Built 2021 Lot Acres 5.3

Lot Dimensions 220x628x411x553 Irregular

School District 186
Taxes \$400
Taxes with Assessments \$400
Tax Year 2024