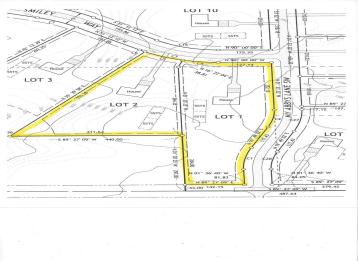

## **Additional Details:**

Year Built 2021 Lot Acres 5.3

Lot Dimensions 220x628x411x553 Irregular

School District 186
Taxes \$400
Taxes with Assessments \$400
Tax Year 2024