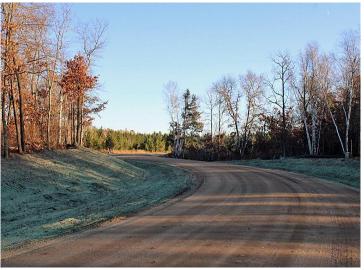

## **Description:**

5+ acre building site (2 buildable lots) ready to build or camp. Start enjoying today with 2 "tiny cabins" each with 137 sq ft of finished living area complete with sleeping loft, ½ bath, front porch and designed for year-round fun. Electric service is connected to cabins (CW Power) and is ready for your new house or storage building, also 4" drilled water well and septic holding tank also installed on site plus RV pad ready to hook up and enjoy. Located in Loon Lake township, close to Stoney Brook, Gull Lake chain, Nisswa and Pequot Lakes. New development and plat with 30 lots, can close after 10/15/24. Streets will be paved next spring and will be publicly maintained. Covenants apply, see supplements.

## **Additional Details:**

Year Built 2021 Lot Acres 5.3

Lot Dimensions 220x628x411x553 Irregular

School District 186
Taxes \$400
Taxes with Assessments \$400
Tax Year 2024