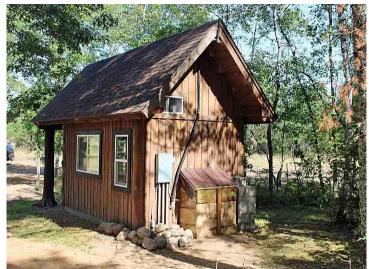

## **Description:**

5+ acre building site (2 buildable lots) ready to build or camp. Start enjoying today with 2 "tiny cabins" each with 137 sq ft of finished living area complete with sleeping loft, ½ bath, front porch and designed for year-round fun. Electric service is connected to cabins (CW Power) and is ready for your new house or storage building, also 4" drilled water well and septic holding tank also installed on site plus RV pad ready to hook up and enjoy. Located in Loon Lake township, close to Stoney Brook, Gull Lake chain, Nisswa and Pequot Lakes. New development and plat with 30 lots, can close after 10/15/24. Streets will be paved next spring and will be publicly maintained. Covenants apply, see supplements.