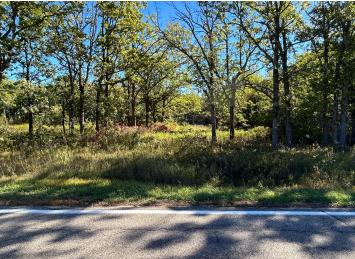

## **Description:**

134.65 acres located in North East of Shell Lake and close to Smoky Hills State Forest. This acreage has a total of 58.88 acres of CRP. It included lot #5 28.20 acres at \$113/per acre expires 2030, lot #7 13.70 acres at \$113/per acre expires 2030, and lot #6 16.98 acres at \$181.50/per acre expires in 2033. This property is located on a paved county road with many building spots, you can enjoy the variety of trees, hunting, and close to snowmobile and ATV trail system.

## **Driving Directions:**

From 71 go west on MN-34 turn right just West of Osage on Co. 26, proceed for 9 miles to property on right.

Listed By: Coldwell Banker Crown Realtors

Affinity Real Estate Inc. participates in the Regional Multiple Listing Service of Minnesota, Inc Broker Reciprocity (sm) program, allowing us to display other broker's listings on our website. All properties are subject to prior sale, change or withdrawal.