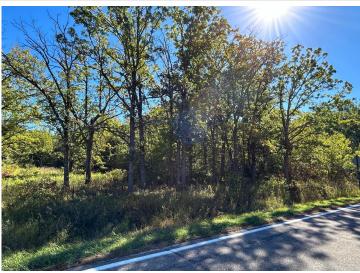

## **Description:**

134.65 acres located in North East of Shell Lake and close to Smoky Hills State Forest. This acreage has a total of 58.88 acres of CRP. It included lot #5 28.20 acres at \$113/per acre expires 2030, lot #7 13.70 acres at \$113/per acre expires 2030, and lot #6 16.98 acres at \$181.50/per acre expires in 2033. This property is located on a paved county road with many building spots, you can enjoy the variety of trees, hunting, and close to snowmobile and ATV trail system.

## **Driving Directions:**

From 71 go west on MN-34 turn right just West of Osage on Co. 26, proceed for 9 miles to property on right.

Listed By: Coldwell Banker Crown Realtors

Affinity Real Estate Inc. participates in the Regional Multiple Listing Service of Minnesota, Inc Broker Reciprocity (sm) program, allowing us to display other broker's listings on our website. All properties are subject to prior sale, change or withdrawal.