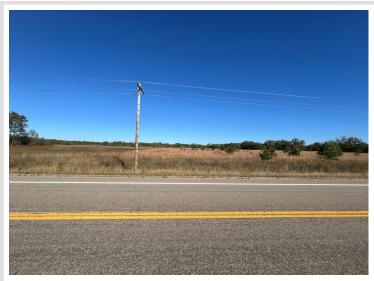

## **Description:**

134.65 acres located in North East of Shell Lake and close to Smoky Hills State Forest. This acreage has a total of 58.88 acres of CRP. It included lot #5 28.20 acres at \$113/per acre expires 2030, lot #7 13.70 acres at \$113/per acre expires 2030, and lot #6 16.98 acres at \$181.50/per acre expires in 2033. This property is located on a paved county road with many building spots, you can enjoy the variety of trees, hunting, and close to snowmobile and ATV trail system.

## **Driving Directions:**

From 71 go west on MN-34 turn right just West of Osage on Co. 26, proceed for 9 miles to property on right.

Listed By: Coldwell Banker Crown Realtors

Affinity Real Estate Inc. participates in the Regional Multiple Listing Service of Minnesota, Inc Broker Reciprocity (sm) program, allowing us to display other broker's listings on our website. All properties are subject to prior sale, change or withdrawal.