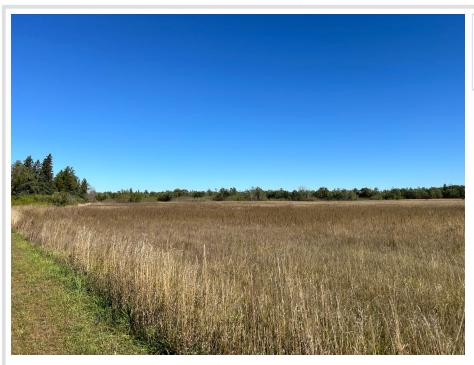

## **Description:**

134.65 acres located in North East of Shell Lake and close to Smoky Hills State Forest. This acreage has a total of 58.88 acres of CRP. It included lot #5 28.20 acres at \$113/per acre expires 2030, lot #7 13.70 acres at \$113/per acre expires 2030, and lot #6 16.98 acres at \$181.50/per acre expires in 2033. This property is located on a paved county road with many building spots, you can enjoy the variety of trees, hunting, and close to snowmobile and ATV trail system.