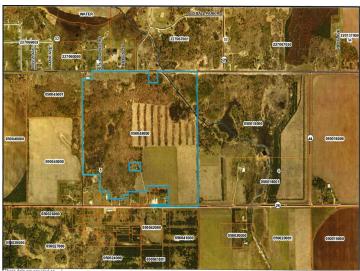

## **Description:**

134.65 acres located in North East of Shell Lake and close to Smoky Hills State Forest. This acreage has a total of 58.88 acres of CRP. It included lot #5 28.20 acres at \$113/per acre expires 2030, lot #7 13.70 acres at \$113/per acre expires 2030, and lot #6 16.98 acres at \$181.50/per acre expires in 2033. This property is located on a paved county road with many building spots, you can enjoy the variety of trees, hunting, and close to snowmobile and ATV trail system.

## **Additional Details:**

Lot Acres 134.65

Lot Dimensions 2640x2640x2640x1950

School District 309
Taxes \$804
Taxes with Assessments \$804
Tax Year 2024