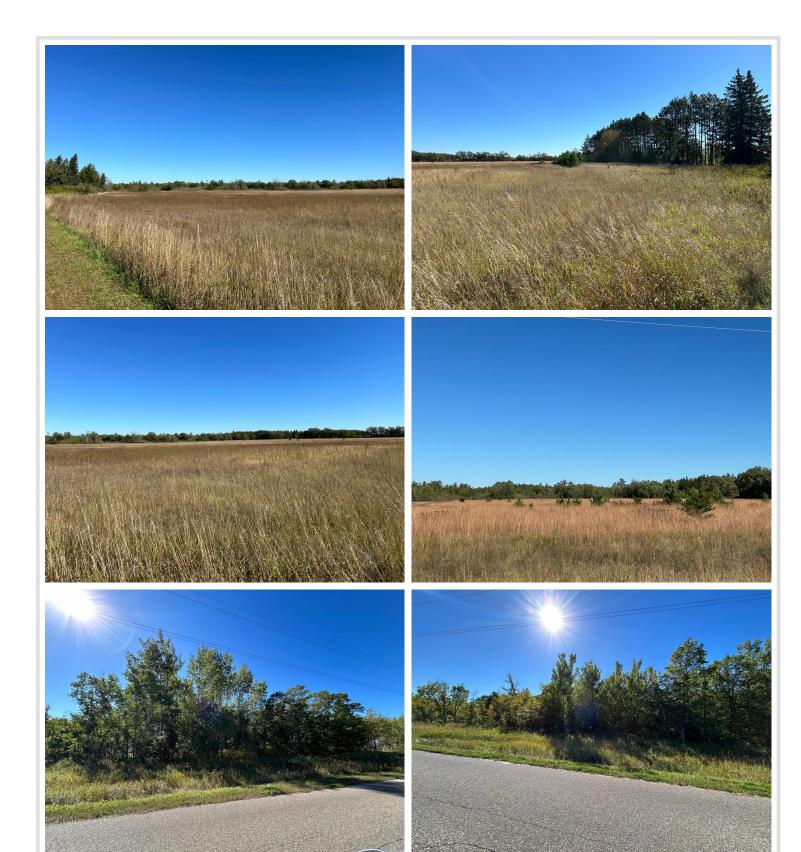

## **Description:**

134.65 acres located in North East of Shell Lake and close to Smoky Hills State Forest. This acreage has a total of 58.88 acres of CRP. It included lot #5 28.20 acres at \$113/per acre expires 2030, lot #7 13.70 acres at \$113/per acre expires 2030, and lot #6 16.98 acres at \$181.50/per acre expires in 2033. This property is located on a paved county road with many building spots, you can enjoy the variety of trees, hunting, and close to snowmobile and ATV trail system.

## **Additional Details:**

Lot Acres 134.65

Lot Dimensions 2640x2640x2640x1950

School District 309
Taxes \$804
Taxes with Assessments \$804
Tax Year 2024