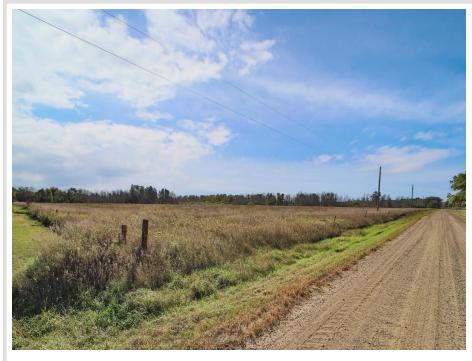

## **Description:**

Must see 40 acres of level ground just east of Verndale. Property has about 15 acres that is tillable and conveniently located a block north of Highway 10.

#### **Driving Directions:**

2 miles east of Verndale on Hwy 10 N turn left onto 193rd Ave. Property will be on the right.

Listed By: eXp Realty

Affinity Real Estate Inc. participates in the Regional Multiple Listing Service of Minnesota, Inc Broker Reciprocity (sm) program, allowing us to display other broker's listings on our website. All properties are subject to prior sale, change or withdrawal.