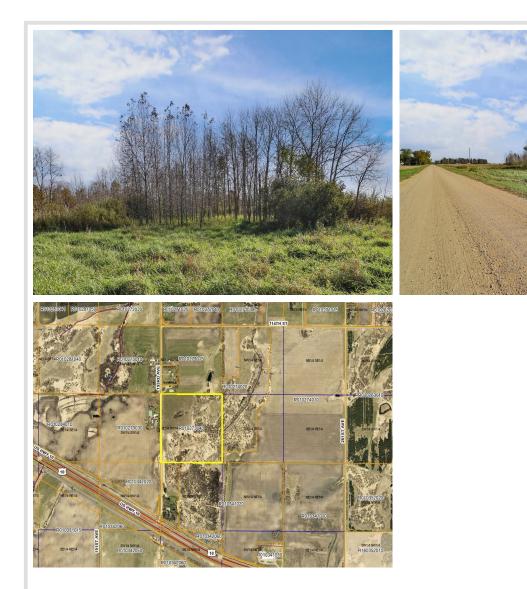

## **Description:**

Must see 40 acres of level ground just east of Verndale. Property has about 15 acres that is tillable and conveniently located a block north of Highway 10.

#### **Driving Directions:**

2 miles east of Verndale on Hwy 10 N turn left onto 193rd Ave. Property will be on the right.

Listed By: eXp Realty

Affinity Real Estate Inc. participates in the Regional Multiple Listing Service of Minnesota, Inc Broker Reciprocity (sm) program, allowing us to display other broker's listings on our website. All properties are subject to prior sale, change or withdrawal.