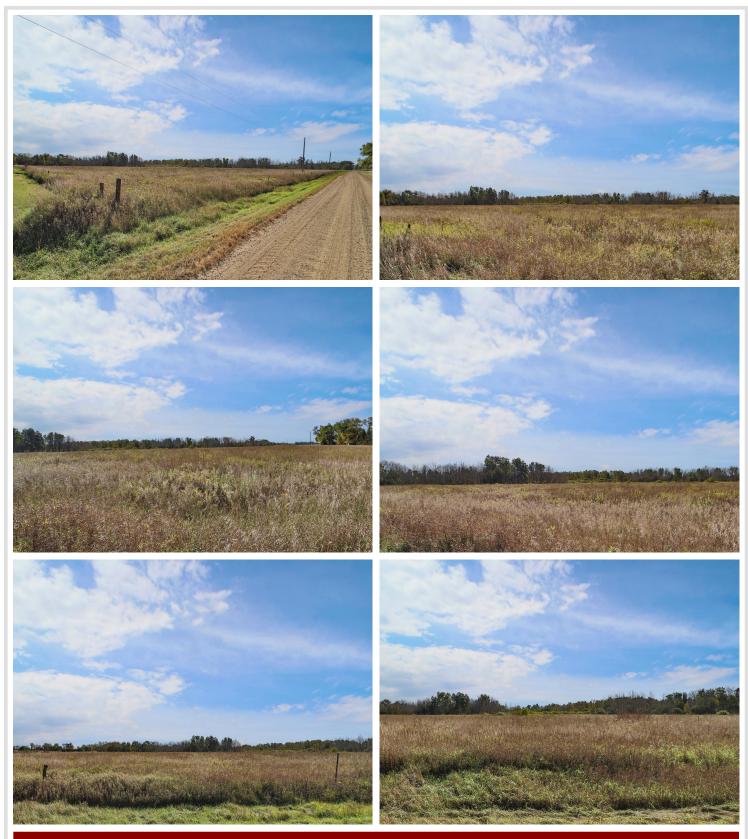

## **Description:**

Must see 40 acres of level ground just east of Verndale. Property has about 15 acres that is tillable and conveniently located a block north of Highway 10.