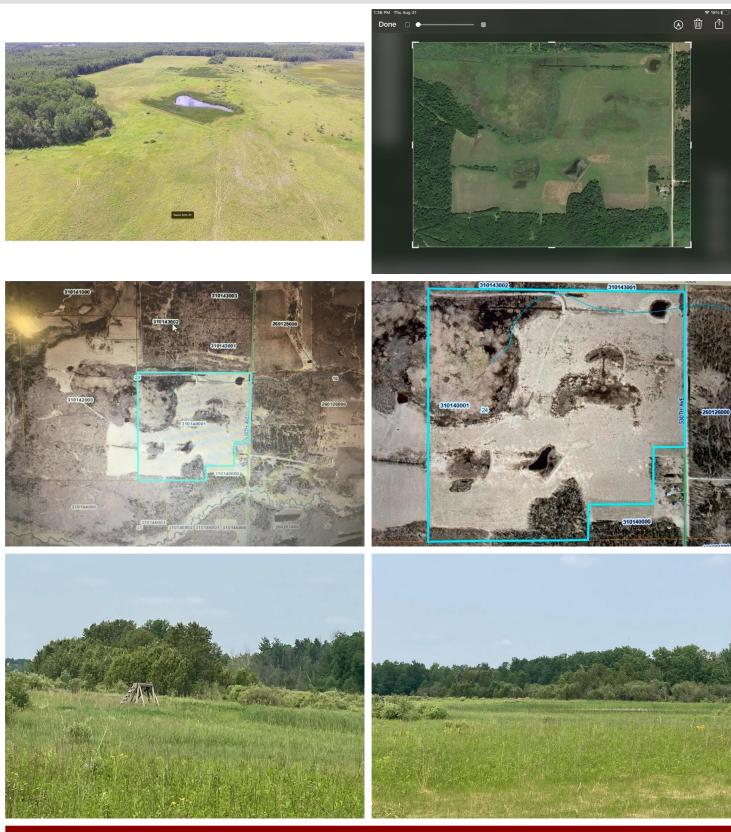

## **Description:**

147 acres of gorgeous prime hunting land! Partially wooded with mature trees and open land that grades down to some bushy low land. There are several small ponds which support waterfowl habitat. This land is a must see! Located 10 miles west of Menahga and just 5 miles from Wolf Lake. We'll even through in the deer stands! Come take a look! Hunting season is just around the corner.

### Additional Details:

| Lot Acres              | 147.13                             |
|------------------------|------------------------------------|
| Lot Dimensions         | 1642x263x2577x1600x364x668x592x329 |
| School District        | 821                                |
| Taxes                  | \$796                              |
| Taxes with Assessments | \$796                              |
| Tax Year               | 2023                               |