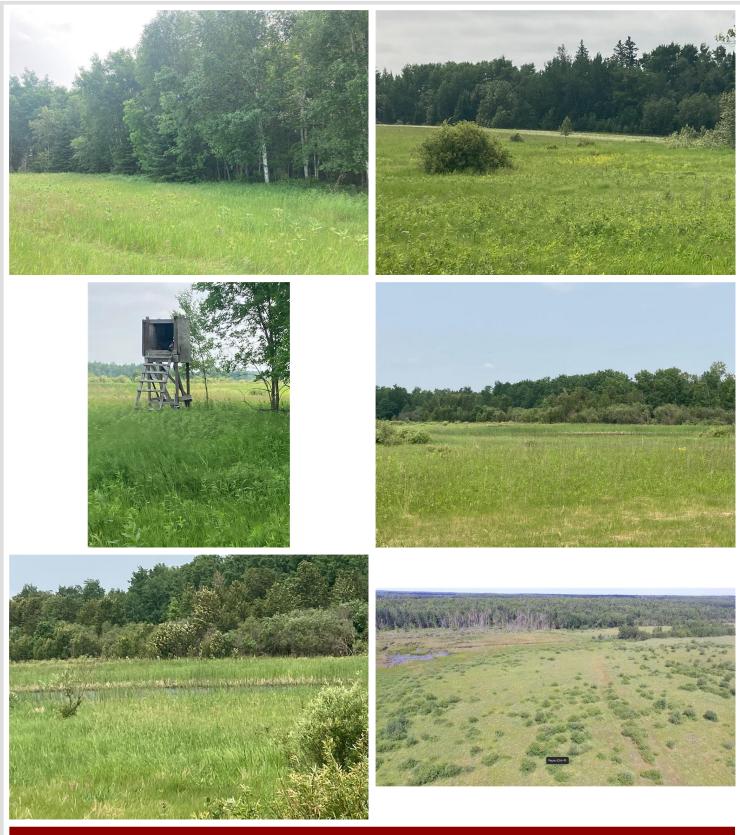

## **Description:**

147 acres of gorgeous prime hunting land! Partially wooded with mature trees and open land that grades down to some bushy low land. There are several small ponds which support waterfowl habitat. This land is a must see! Located 10 miles west of Menahga and just 5 miles from Wolf Lake. We'll even through in the deer stands! Come take a look! Hunting season is just around the corner.