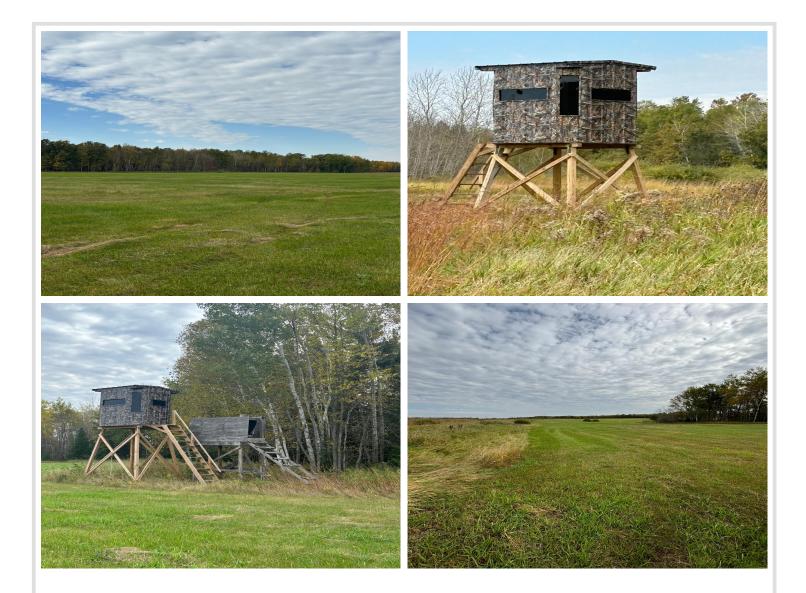

## **Description:**

147 acres of gorgeous prime hunting land! Partially wooded with mature trees and open land that grades down to some bushy low land. There are several small ponds which support waterfowl habitat. This land is a must see! Located 10 miles west of Menahga and just 5 miles from Wolf Lake. We'll even through in the deer stands! Come take a look! Hunting season is just around the corner.