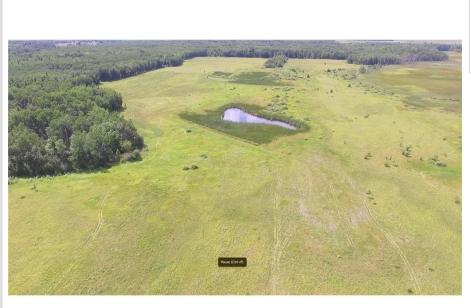

## **Description:**

147 acres of gorgeous prime hunting land! Partially wooded with mature trees and open land that grades down to some bushy low land. There are several small ponds which support waterfowl habitat. This land is a must see! Located 10 miles west of Menahga and just 5 miles from Wolf Lake. We'll even through in the deer stands! Come take a look! Hunting season is just around the corner.