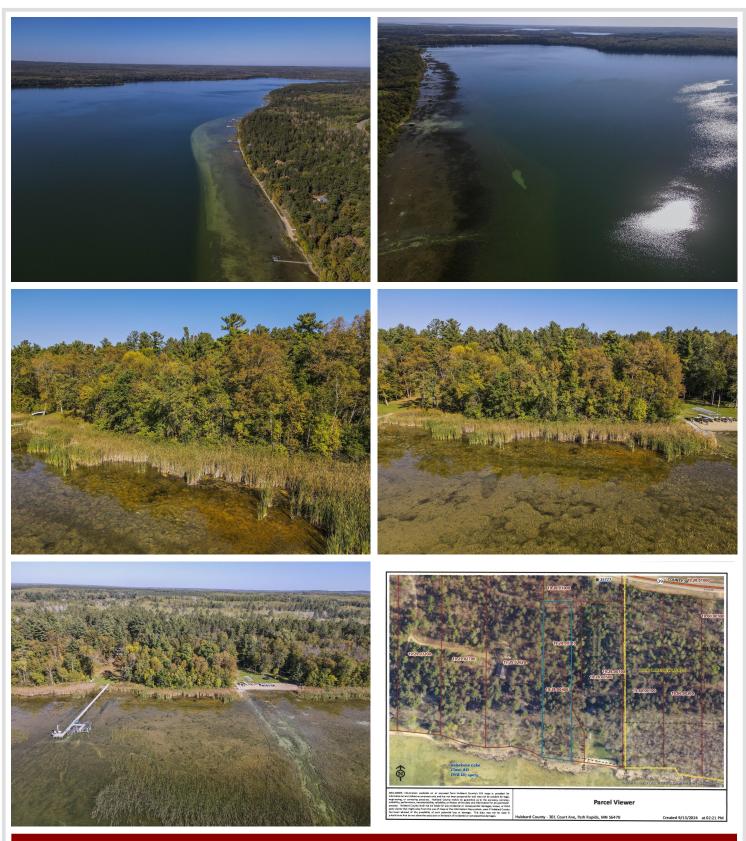

## **Description:**

Imagine building your dream home, or getaway cabin in this serene setting on Kabekona Lake. Enjoy picturesque sunrises and sunsets from your 1.6 acre beautiful "future lakeside retreat"! Don't miss your chance to own a piece of paradise just 20 minutes from Walker or Bemidji!

## Additional Details:

| Lot Acres              | 1.6               |
|------------------------|-------------------|
| Lot Dimensions         | 118x637.8x108x650 |
| School District        | 306               |
| Taxes                  | \$760             |
| Taxes with Assessments | \$760             |
| Tax Year               | 2024              |