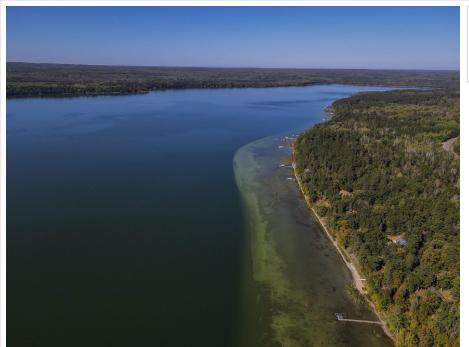

## **Description:**

Imagine building your dream home, or getaway cabin in this serene setting on Kabekona Lake. Enjoy picturesque sunrises and sunsets from your 1.6 acre beautiful "future lakeside retreat"! Don't miss your chance to own a piece of paradise just 20 minutes from Walker or Bemidji!

## Additional Details:

| Lot Acres              | 1.6               |
|------------------------|-------------------|
| Lot Dimensions         | 118x637.8x108x650 |
| School District        | 306               |
| Taxes                  | \$760             |
| Taxes with Assessments | \$760             |
| Tax Year               | 2024              |