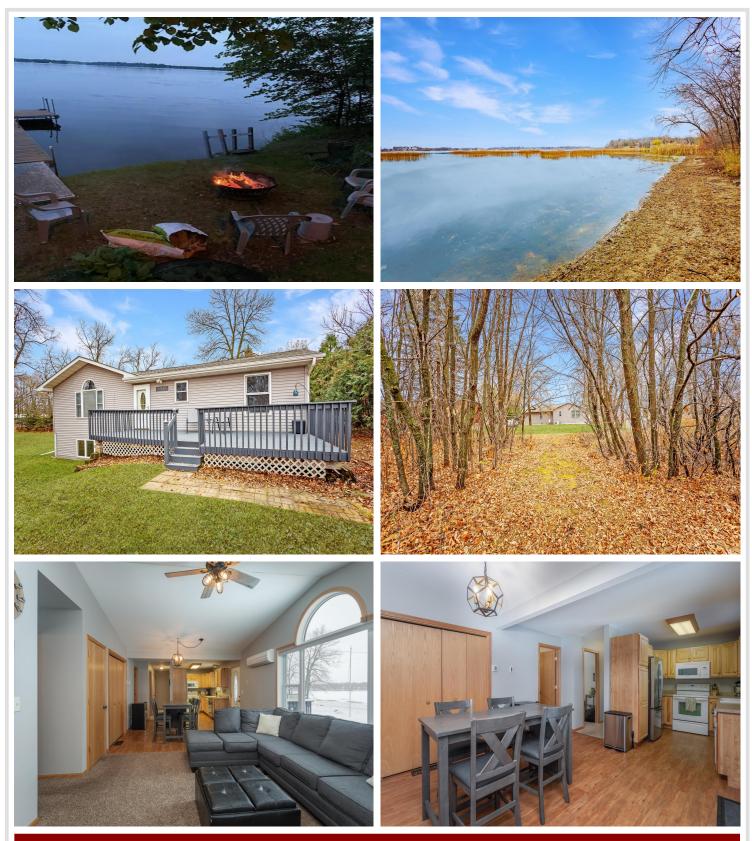

## **Description:**

Lake Ida living—who wouldn't want to call this beautiful place home? Offering over half an acre of land with 100 feet of lakeshore, this property provides the ultimate peaceful retreat with a private backyard perfect for relaxation or outdoor activities. Situated on the shores of one of the fastest-growing lakes in the Alexandria area, this home blends serene lakeside living with incredible investment potential. Picture waking up to breathtaking lake views, spending your afternoons on the water, and enjoying the charm of this highly sought-after location.

Inside, the open-concept main floor includes three spacious bedrooms at one end, with the master suite off the living room, featuring a private ensuite bathroom. For added convenience, there are main floor laundry hookups if preferred. Located on a quiet dead-end road, the neighborhood offers an extra layer of tranquility and privacy. With more than 1,200 square feet of unfinished basement space, this property provides a rare opportunity to expand and customize, adding substantial value while you soak in the beauty of lakeside living. Whether you're seeking a year-round residence or a seasonal getaway, this is your chance to secure a slice of paradise with tremendous future potential.