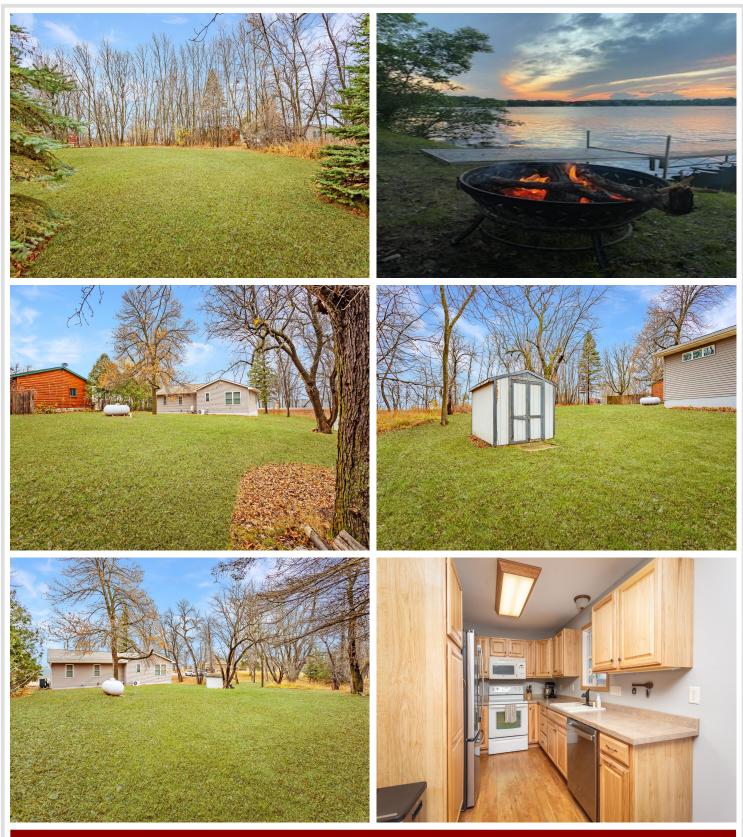

## **Description:**

Lake Ida living—who wouldn't want to call this beautiful place home? Offering over half an acre of land with 100 feet of lakeshore, this property provides the ultimate peaceful retreat with a private backyard perfect for relaxation or outdoor activities. Situated on the shores of one of the fastest-growing lakes in the Alexandria area, this home blends serene lakeside living with incredible investment potential. Picture waking up to breathtaking lake views, spending your afternoons on the water, and enjoying the charm of this highly sought-after location.

Inside, the open-concept main floor includes three spacious bedrooms at one end, with the master suite off the living room, featuring a private ensuite bathroom. For added convenience, there are main floor laundry hookups if preferred. Located on a quiet dead-end road, the neighborhood offers an extra layer of tranquility and privacy. With more than 1,200 square feet of unfinished basement space, this property provides a rare opportunity to expand and customize, adding substantial value while you soak in the beauty of lakeside living. Whether you're seeking a year-round residence or a seasonal getaway, this is your chance to secure a slice of paradise with tremendous future potential.