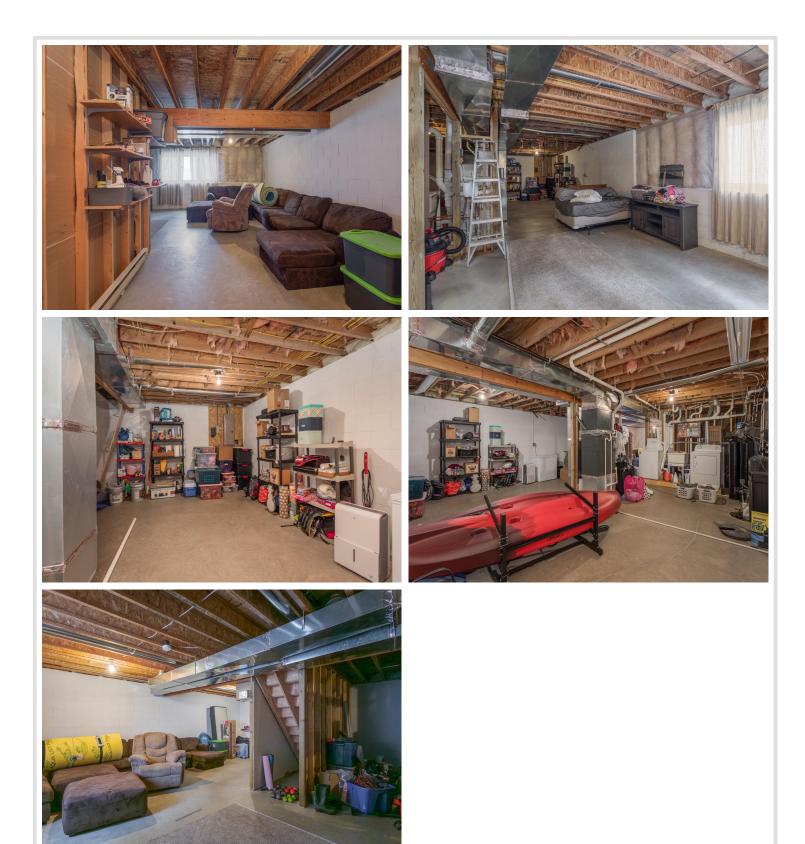

Inside, the open-concept main floor includes three spacious bedrooms at one end, with the master suite off the living room, featuring a private ensuite bathroom. For added convenience, there are main floor laundry hookups if preferred. Located on a quiet dead-end road, the neighborhood offers an extra layer of tranquility and privacy. With more than 1,200 square feet of unfinished basement space, this property provides a rare opportunity to expand and customize, adding substantial value while you soak in the beauty of lakeside living. Whether you're seeking a year-round residence or a seasonal getaway, this is your chance to secure a slice of paradise with tremendous future potential.