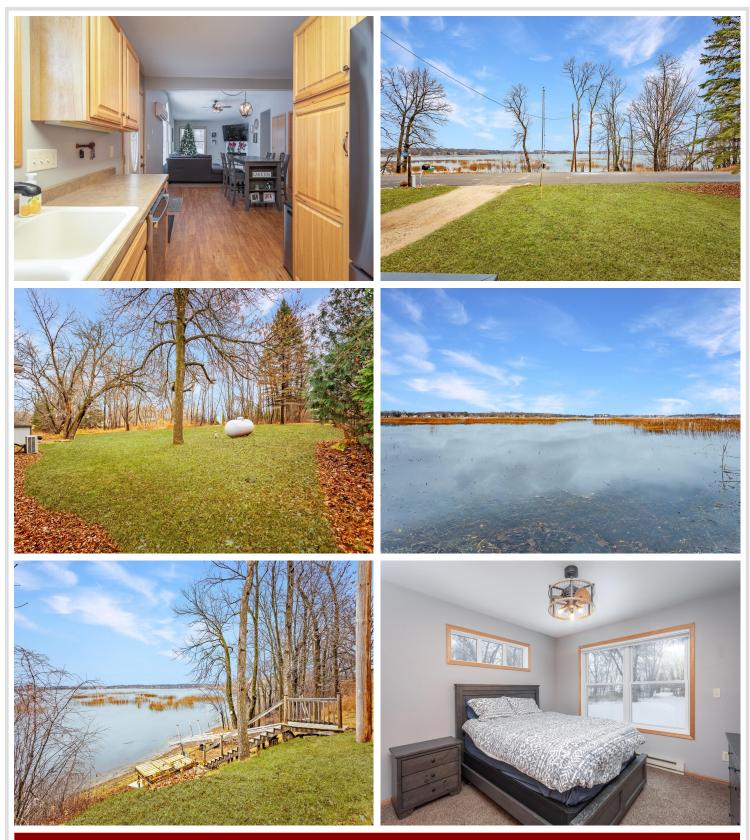

## **Description:**

Lake Ida living—who wouldn't want to call this beautiful place home? Offering over half an acre of land with 100 feet of lakeshore, this property provides the ultimate peaceful retreat with a private backyard perfect for relaxation or outdoor activities. Situated on the shores of one of the fastest-growing lakes in the Alexandria area, this home blends serene lakeside living with incredible investment potential. Picture waking up to breathtaking lake views, spending your afternoons on the water, and enjoying the charm of this highly sought-after location.

Inside, the open-concept main floor includes three spacious bedrooms at one end, with the master suite off the living room, featuring a private ensuite bathroom. For added convenience, there are main floor laundry hookups if preferred. Located on a quiet dead-end road, the neighborhood offers an extra layer of tranquility and privacy. With more than 1,200 square feet of unfinished basement space, this property provides a rare opportunity to expand and customize, adding substantial value while you soak in the beauty of lakeside living. Whether you're seeking a year-round residence or a seasonal getaway, this is your chance to secure a slice of paradise with tremendous future potential.

## Additional Details:

| Year Built             | 2008            |
|------------------------|-----------------|
| Lot Acres              | 0.58            |
| Lot Dimensions         | 100x283x103x235 |
| School District        | 206             |
| Taxes                  | \$3,360         |
| Taxes with Assessments | \$3,360         |
| Tax Year               | 2024            |
|                        |                 |