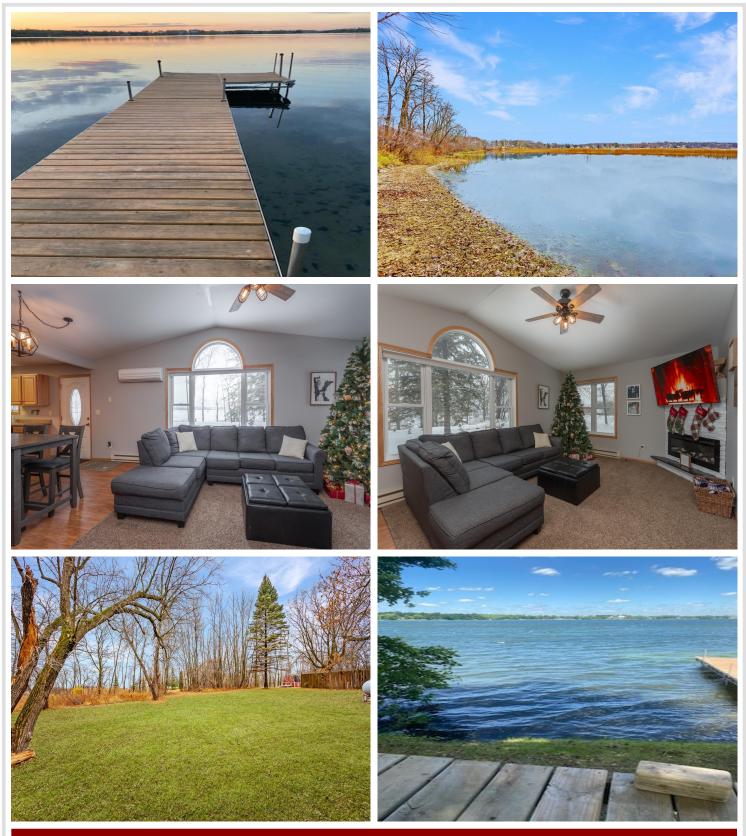

## **Description:**

Lake Ida living—who wouldn't want to call this beautiful place home? Offering over half an acre of land with 100 feet of lakeshore, this property provides the ultimate peaceful retreat with a private backyard perfect for relaxation or outdoor activities. Situated on the shores of one of the fastest-growing lakes in the Alexandria area, this home blends serene lakeside living with incredible investment potential. Picture waking up to breathtaking lake views, spending your afternoons on the water, and enjoying the charm of this highly sought-after location.

Inside, the open-concept main floor includes three spacious bedrooms at one end, with the master suite off the living room, featuring a private ensuite bathroom. For added convenience, there are main floor laundry hookups if preferred. Located on a quiet dead-end road, the neighborhood offers an extra layer of tranquility and privacy. With more than 1,200 square feet of unfinished basement space, this property provides a rare opportunity to expand and customize, adding substantial value while you soak in the beauty of lakeside living. Whether you're seeking a year-round residence or a seasonal getaway, this is your chance to secure a slice of paradise with tremendous future potential.