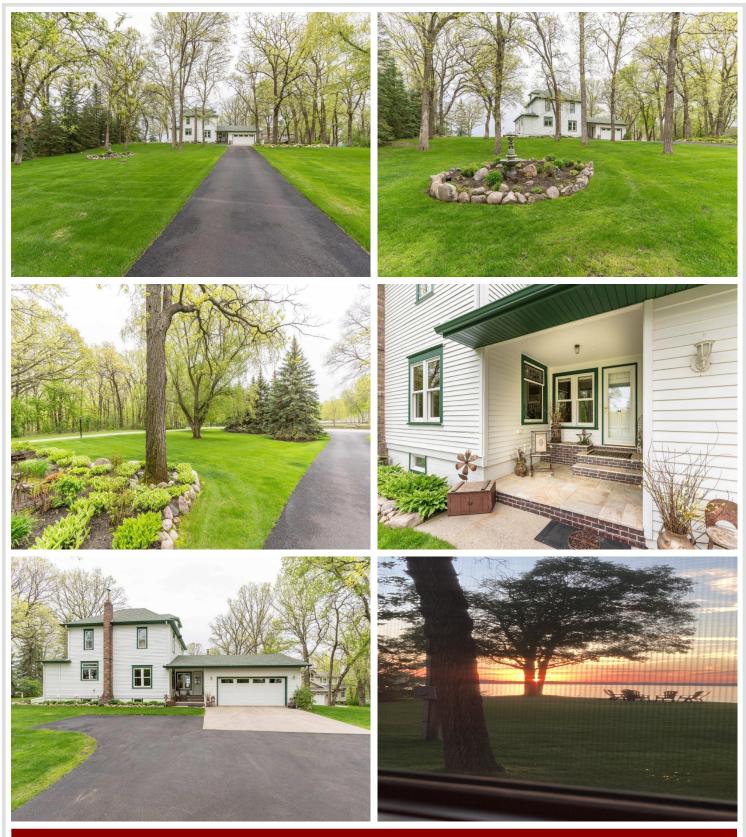

## **Description:**

Little Pine Lake near Perham, MN in Otter Tail County: Classic and beautiful! This 4 bedroom, 2-story home is located on a large 1.12 acre lot with 175' of lakeshore. The elevation offers unbeatable, tranquil views and yet there's a natural slope to the lake that provides easy access to hard bottom, sand frontage. The home has been completely updated but was left with all the character and charm of a classic 2 story home. Wood columns separate the formal dining room, living room, and sitting room with wood fireplace. Spacious kitchen with a large island where everyone can gather. Amenities include hardwood floors, radiant heat, ductless air-conditioning, 2-car garage, tar drive, covered porch, underground sprinklers, redwood siding, poured concrete basement, and nicely landscaped yard. Just minutes from the bustling town of Perham. Excellent rental potential also. This lake property is a rare find and is a must-see!