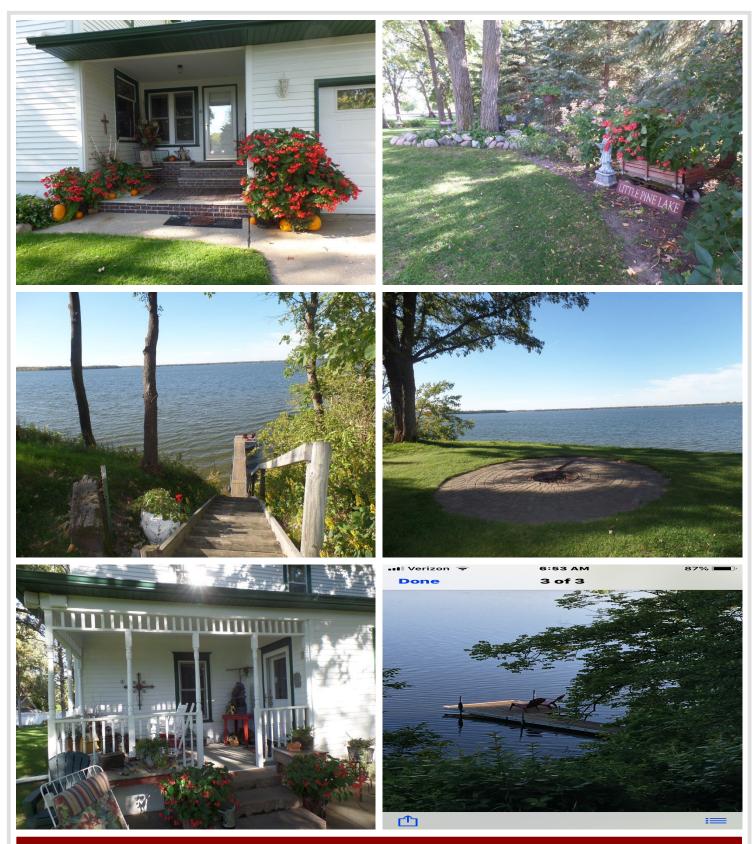

## **Description:**

Little Pine Lake near Perham, MN in Otter Tail County: Classic and beautiful! This 4 bedroom, 2-story home is located on a large 1.12 acre lot with 175' of lakeshore. The elevation offers unbeatable, tranquil views and yet there's a natural slope to the lake that provides easy access to hard bottom, sand frontage. The home has been completely updated but was left with all the character and charm of a classic 2 story home. Wood columns separate the formal dining room, living room, and sitting room with wood fireplace. Spacious kitchen with a large island where everyone can gather. Amenities include hardwood floors, radiant heat, ductless air-conditioning, 2-car garage, tar drive, covered porch, underground sprinklers, redwood siding, poured concrete basement, and nicely landscaped yard. Just minutes from the bustling town of Perham. Excellent rental potential also. This lake property is a rare find and is a must-see!