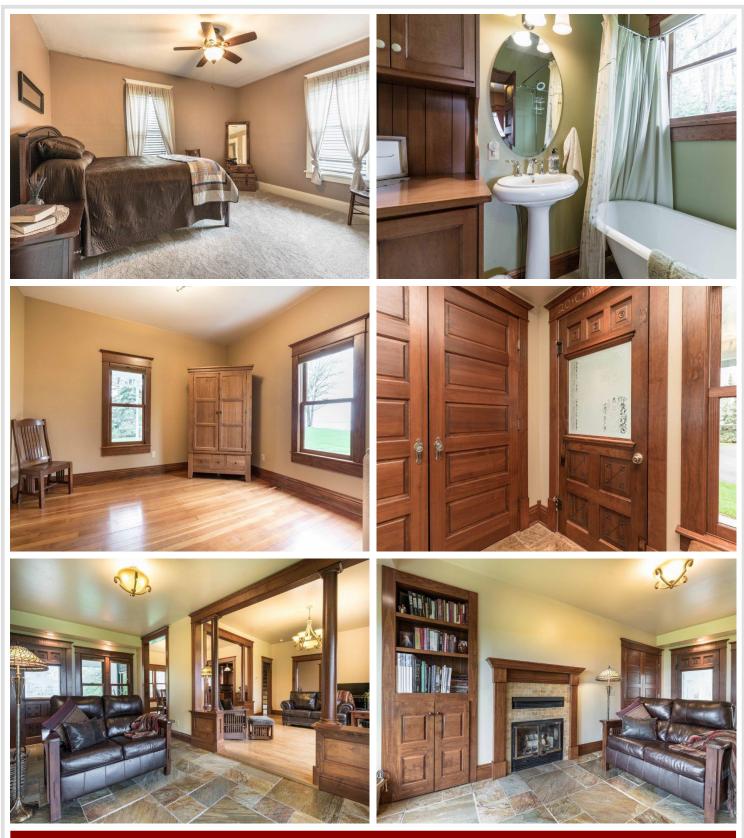

## **Description:**

Little Pine Lake near Perham, MN in Otter Tail County: Classic and beautiful! This 4 bedroom, 2-story home is located on a large 1.12 acre lot with 175' of lakeshore. The elevation offers unbeatable, tranquil views and yet there's a natural slope to the lake that provides easy access to hard bottom, sand frontage. The home has been completely updated but was left with all the character and charm of a classic 2 story home. Wood columns separate the formal dining room, living room, and sitting room with wood fireplace. Spacious kitchen with a large island where everyone can gather. Amenities include hardwood floors, radiant heat, ductless air-conditioning, 2-car garage, tar drive, covered porch, underground sprinklers, redwood siding, poured concrete basement, and nicely landscaped yard. Just minutes from the bustling town of Perham. Excellent rental potential also. This lake property is a rare find and is a must-see!