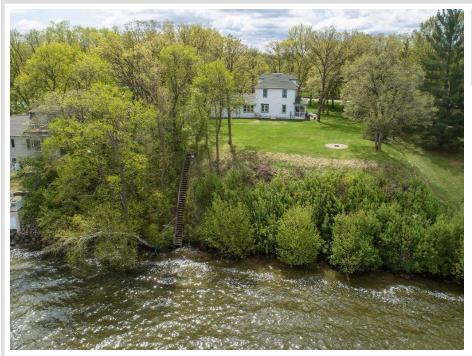

## **Description:**

Little Pine Lake near Perham, MN in Otter Tail County: Classic and beautiful! This 4 bedroom, 2-story home is located on a large 1.12 acre lot with 175' of lakeshore. The elevation offers unbeatable, tranquil views and yet there's a natural slope to the lake that provides easy access to hard bottom, sand frontage. The home has been completely updated but was left with all the character and charm of a classic 2 story home. Wood columns separate the formal dining room, living room, and sitting room with wood fireplace. Spacious kitchen with a large island where everyone can gather. Amenities include hardwood floors, radiant heat, ductless air-conditioning, 2-car garage, tar drive, covered porch, underground sprinklers, redwood siding, poured concrete basement, and nicely landscaped yard. Just minutes from the bustling town of Perham. Excellent rental potential also. This lake property is a rare find and is a must-see!