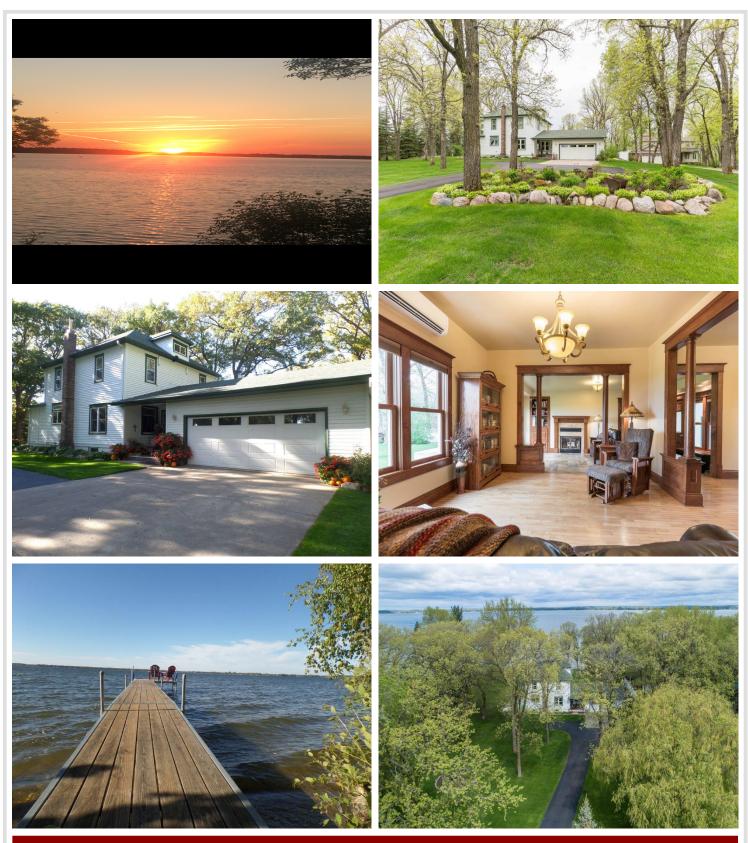

## **Description:**

Little Pine Lake near Perham, MN in Otter Tail County: Classic and beautiful! This 4 bedroom, 2-story home is located on a large 1.12 acre lot with 175' of lakeshore. The elevation offers unbeatable, tranquil views and yet there's a natural slope to the lake that provides easy access to hard bottom, sand frontage. The home has been completely updated but was left with all the character and charm of a classic 2 story home. Wood columns separate the formal dining room, living room, and sitting room with wood fireplace. Spacious kitchen with a large island where everyone can gather. Amenities include hardwood floors, radiant heat, ductless air-conditioning, 2-car garage, tar drive, covered porch, underground sprinklers, redwood siding, poured concrete basement, and nicely landscaped yard. Just minutes from the bustling town of Perham. Excellent rental potential also. This lake property is a rare find and is a must-see!