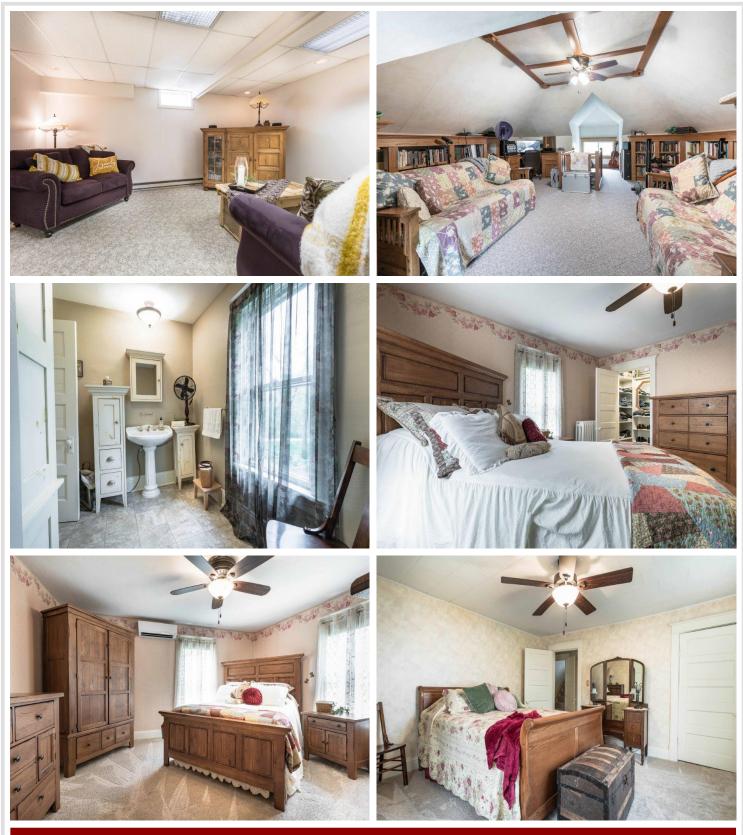

## **Description:**

Little Pine Lake near Perham, MN in Otter Tail County: Classic and beautiful! This 4 bedroom, 2-story home is located on a large 1.12 acre lot with 175' of lakeshore. The elevation offers unbeatable, tranquil views and yet there's a natural slope to the lake that provides easy access to hard bottom, sand frontage. The home has been completely updated but was left with all the character and charm of a classic 2 story home. Wood columns separate the formal dining room, living room, and sitting room with wood fireplace. Spacious kitchen with a large island where everyone can gather. Amenities include hardwood floors, radiant heat, ductless air-conditioning, 2-car garage, tar drive, covered porch, underground sprinklers, redwood siding, poured concrete basement, and nicely landscaped yard. Just minutes from the bustling town of Perham. Excellent rental potential also. This lake property is a rare find and is a must-see!