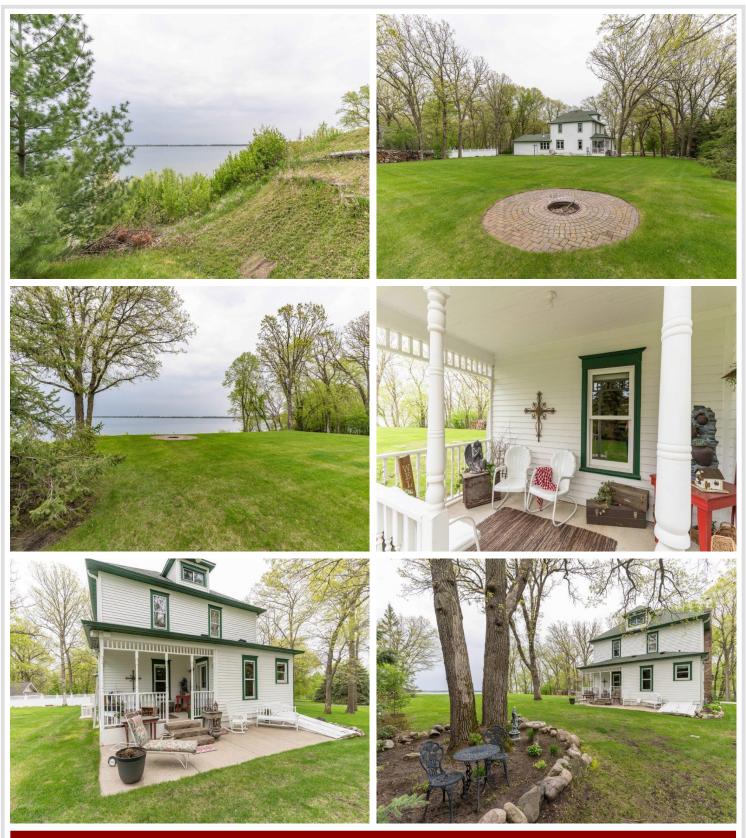

## **Description:**

Little Pine Lake near Perham, MN in Otter Tail County: Classic and beautiful! This 4 bedroom, 2-story home is located on a large 1.12 acre lot with 175' of lakeshore. The elevation offers unbeatable, tranquil views and yet there's a natural slope to the lake that provides easy access to hard bottom, sand frontage. The home has been completely updated but was left with all the character and charm of a classic 2 story home. Wood columns separate the formal dining room, living room, and sitting room with wood fireplace. Spacious kitchen with a large island where everyone can gather. Amenities include hardwood floors, radiant heat, ductless air-conditioning, 2-car garage, tar drive, covered porch, underground sprinklers, redwood siding, poured concrete basement, and nicely landscaped yard. Just minutes from the bustling town of Perham. Excellent rental potential also. This lake property is a rare find and is a must-see!