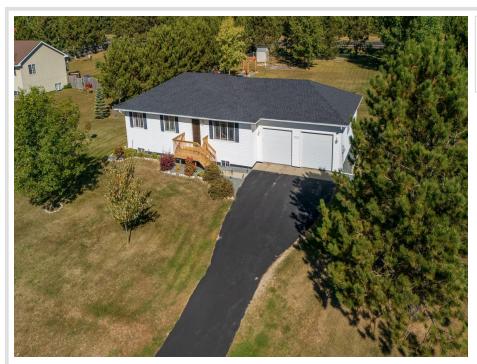

MLS 6610667 Residential

\$289,900

2,332 sq ft 4 bedrooms 2 baths

3729 Prairie Street Bemidji MN 56601

Status: Pending

## **Description:**

Welcome to your dream home! This beautifully maintained 4-bedroom, 2-bathroom property boasts a brand new roof and newly constructed decks, perfect for outdoor entertaining. Key Features:

Spacious Living Areas: Enjoy multiple living spaces that offer flexibility for relaxation and gatherings. Fenced-In Yard: perfect for dogs. New finishes throughout, ensuring a move-in ready experience. Conveniently located near schools, parks, and shopping, this home combines comfort with practicality. Don't miss your chance to make it yours!