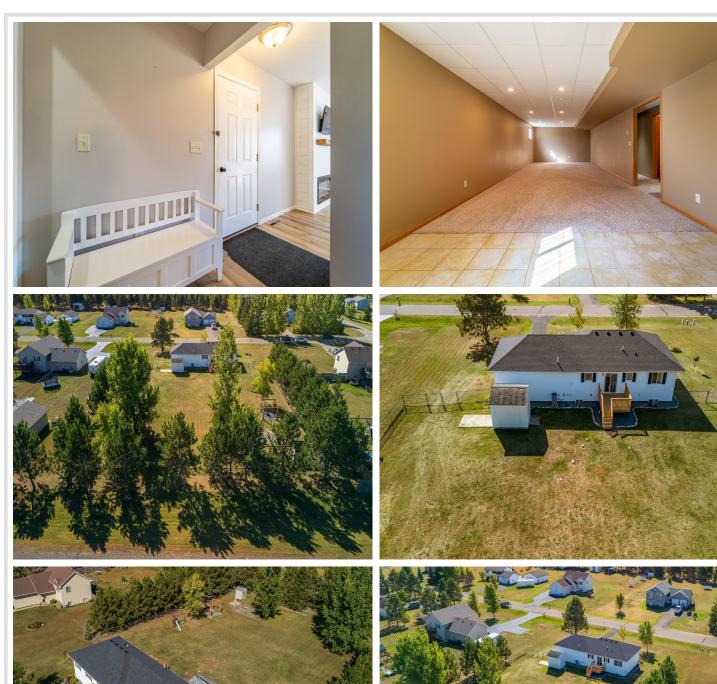

## **Description:**

Welcome to your dream home! This beautifully maintained 4-bedroom, 2-bathroom property boasts a brand new roof and newly constructed decks, perfect for outdoor entertaining. Key Features:

Spacious Living Areas: Enjoy multiple living spaces that offer flexibility for relaxation and gatherings. Fenced-In Yard: perfect for dogs. New finishes throughout, ensuring a move-in ready experience. Conveniently located near schools, parks, and shopping, this home combines comfort with practicality. Don't miss your chance to make it yours!

## **Additional Details:**

Year Built 2003 Lot Acres 0.95

Lot Dimensions 155 x 265

Garage Stalls 2
School District 31
Taxes \$2,786
Taxes with Assessments \$2,968
Tax Year 2024