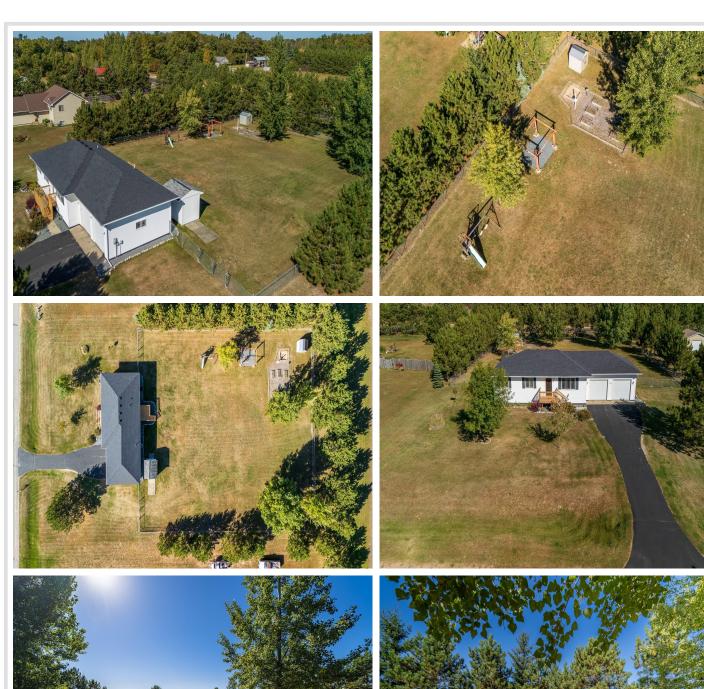

## **Description:**

Welcome to your dream home! This beautifully maintained 4-bedroom, 2-bathroom property boasts a brand new roof and newly constructed decks, perfect for outdoor entertaining. Key Features:

Spacious Living Areas: Enjoy multiple living spaces that offer flexibility for relaxation and gatherings. Fenced-In Yard: perfect for dogs. New finishes throughout, ensuring a move-in ready experience. Conveniently located near schools, parks, and shopping, this home combines comfort with practicality. Don't miss your chance to make it yours!

## **Additional Details:**

Year Built 2003 Lot Acres 0.95

Lot Dimensions 155 x 265

Garage Stalls 2
School District 31
Taxes \$2,786
Taxes with Assessments \$2,968
Tax Year 2024