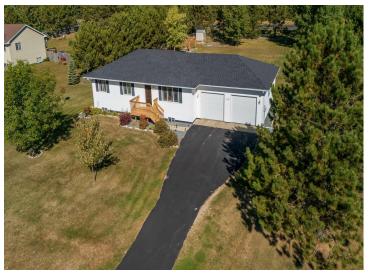

MLS 6610667 Residential

\$289,900

2,332 sq ft 4 bedrooms 2 baths

3729 Prairie Street Bemidji MN 56601

Status: Pending

## **Description:**

Welcome to your dream home! This beautifully maintained 4-bedroom, 2-bathroom property boasts a brand new roof and newly constructed decks, perfect for outdoor entertaining. Key Features:

Spacious Living Areas: Enjoy multiple living spaces that offer flexibility for relaxation and gatherings. Fenced-In Yard: perfect for dogs. New finishes throughout, ensuring a move-in ready experience. Conveniently located near schools, parks, and shopping, this home combines comfort with practicality. Don't miss your chance to make it yours!