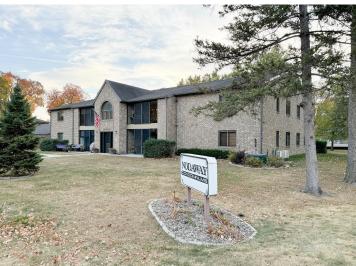

MLS 6610794 Residential

\$184,900

1,080 sq ft 2 bedrooms 2 baths

1818 Nodaway Drive Detroit Lakes MN 56501

Status: Active

## **Description:**

Take the hassle out of homeownership and embrace easy living in this budget-friendly 2-bedroom, 2-bathroom condo, featuring a detached 2-stall garage. Conveniently situated near Big Detroit Lake in Detroit Lakes, this condo offers an open floor plan with a charming kitchen island and a well-designed laundry room. The comfortable living and dining area leads to an enclosed porch, creating the perfect space to relax and enjoy your surroundings. Discover the perfect blend of comfort, convenience, and location!