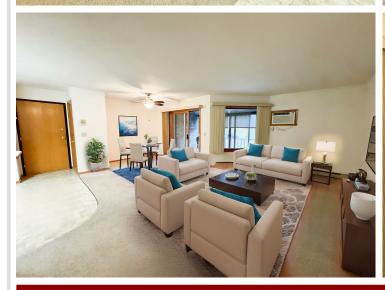

## **Description:**

Take the hassle out of homeownership and embrace easy living in this budget-friendly 2-bedroom, 2-bathroom condo, featuring a detached 2-stall garage. Conveniently situated near Big Detroit Lake in Detroit Lakes, this condo offers an open floor plan with a charming kitchen island and a well-designed laundry room. The comfortable living and dining area leads to an enclosed porch, creating the perfect space to relax and enjoy your surroundings. Discover the perfect blend of comfort, convenience, and location!