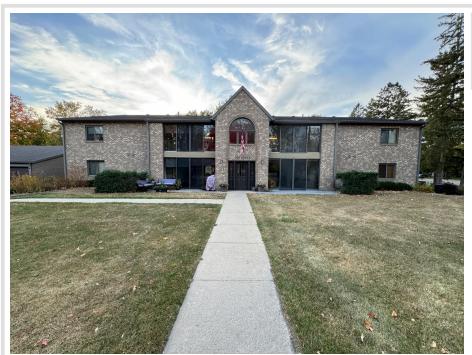

MLS 6610794 Residential

\$184,900

1,080 sq ft 2 bedrooms 2 baths

1818 Nodaway Drive Detroit Lakes MN 56501

Status: Active

## **Description:**

Take the hassle out of homeownership and embrace easy living in this budget-friendly 2-bedroom, 2-bathroom condo, featuring a detached 2-stall garage. Conveniently situated near Big Detroit Lake in Detroit Lakes, this condo offers an open floor plan with a charming kitchen island and a well-designed laundry room. The comfortable living and dining area leads to an enclosed porch, creating the perfect space to relax and enjoy your surroundings. Discover the perfect blend of comfort, convenience, and location!