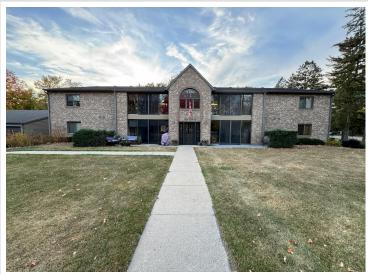

MLS 6610794 Residential

\$184,900

1,080 sq ft 2 bedrooms 2 baths

1818 Nodaway Drive Detroit Lakes MN 56501

Status: Active

## **Description:**

Take the hassle out of homeownership and embrace easy living in this budget-friendly 2-bedroom, 2-bathroom condo, featuring a detached 2-stall garage. Conveniently situated near Big Detroit Lake in Detroit Lakes, this condo offers an open floor plan with a charming kitchen island and a well-designed laundry room. The comfortable living and dining area leads to an enclosed porch, creating the perfect space to relax and enjoy your surroundings. Discover the perfect blend of comfort, convenience, and location!