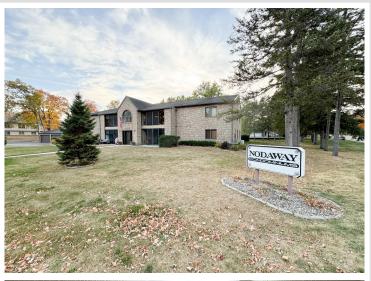

MLS 6610794 Residential

\$184,900

1,080 sq ft 2 bedrooms 2 baths

1818 Nodaway Drive Detroit Lakes MN 56501

Status: Active

## **Description:**

Take the hassle out of homeownership and embrace easy living in this budget-friendly 2-bedroom, 2-bathroom condo, featuring a detached 2-stall garage. Conveniently situated near Big Detroit Lake in Detroit Lakes, this condo offers an open floor plan with a charming kitchen island and a well-designed laundry room. The comfortable living and dining area leads to an enclosed porch, creating the perfect space to relax and enjoy your surroundings. Discover the perfect blend of comfort, convenience, and location!

## **Driving Directions:**

Head south on Washington Ave toward Frazee St. Washington Ave turns west and becomes W Lake Dr. Slight west onto Long Bridge Rd. Turn south onto Nodaway Dr. Destination will be on the right.