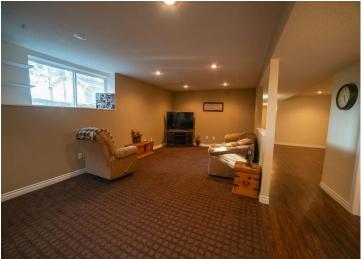

Downstairs has a family room with kitchenette/entertaining area with an added work at home office space, there is also a bonus room downstairs that could be used as exercise room or would make a great game room, on top of all that there is a large bathroom and bedroom,