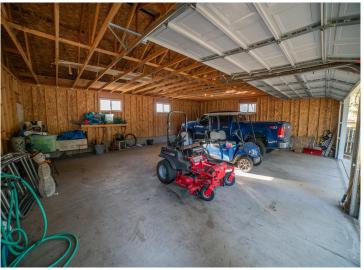

## **Description:**

This incredible home is placed on a large lot, features an oversized 2 car garage that is attached to the home, spacious fenced in yard, in the back yard there is brand new SHOP just built. ready to go for all your projects or toy storage:)!