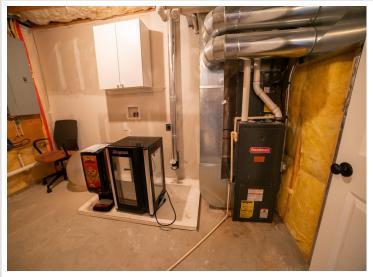

air exchanger. huge water heater, nice updated hvac system

## **Additional Features:**

Basement: Finished Fuel: Electric, Natural Gas Garage: 5 Heat: Forced Air Sewer: City Sewer/Connected Water: City Water/Connected Air Conditioning: Central Air