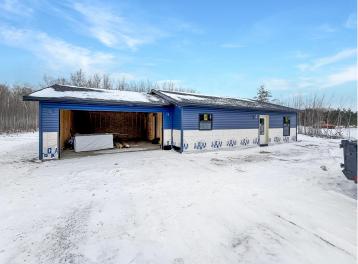

## **Description:**

Come home to this New Construction! 2 bedroom 1 bath one level home on a beautiful wooded lot. Open concept living, kitchen, dining. Two stall heated garage. This home is located in Aspen Ridge one of the regions newest developments with close proximity to snowmobile trails and state land.

## **Additional Details:**

Year Built 2024 Lot Acres 1.74

Lot Dimensions 185x315x200x380x80

Garage Stalls 2
School District 31
Taxes \$132
Taxes with Assessments \$132
Tax Year 2024

## **Additional Features:**

Basement: None Fuel: Electric, Propane Garage: 2 Heat: Boiler, Ductless Mini-Split, Radiant Floor Sewer: Septic System Compliant - Yes Water: Submersible - 4 Inch, Well Air Conditioning: Ductless Mini-Split