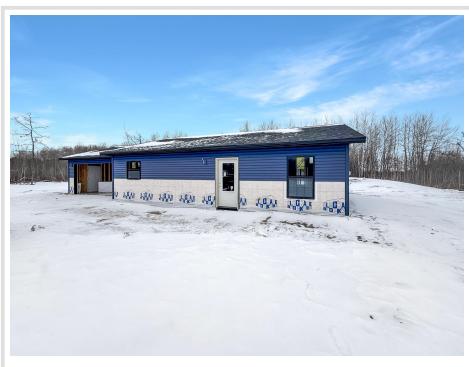

MLS 6611020 Residential

\$224,900

1,008 sq ft 2 bedrooms 1 baths

9865 White Sage Drive Bemidji MN 56601

Status: Active

## **Description:**

Come home to this New Construction! 2 bedroom 1 bath one level home on a beautiful wooded lot. Open concept living, kitchen, dining. Two stall heated garage. This home is located in Aspen Ridge one of the regions newest developments with close proximity to snowmobile trails and state land.