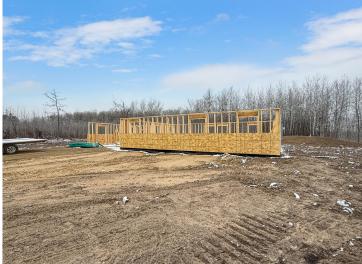

## **Description:**

Come home to this New Construction! 2 bedroom 1 bath one level home on a beautiful wooded lot. Open concept living, kitchen, dining. Two stall heated garage. This home is located in Aspen Ridge one of the regions newest developments with close proximity to snowmobile trails and state land.

## **Additional Details:**

Year Built 2024 Lot Acres 1.74

Lot Dimensions 185x315x200x380x80

Garage Stalls 2
School District 31
Taxes \$132
Taxes with Assessments \$132
Tax Year 2024