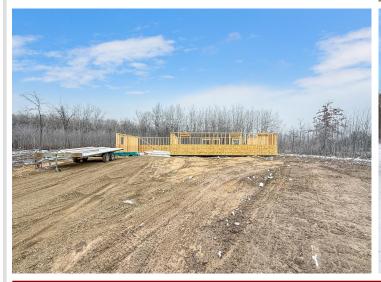

## **Description:**

Come home to this New Construction! 2 bedroom 1 bath one level home on a beautiful wooded lot. Open concept living, kitchen, dining. Two stall heated garage. This home is located in Aspen Ridge one of the regions newest developments with close proximity to snowmobile trails and state land.

## **Additional Details:**

Year Built 2024 Lot Acres 1.74

Lot Dimensions 185x315x200x380x80

Garage Stalls 2
School District 31
Taxes \$132
Taxes with Assessments \$132
Tax Year 2024