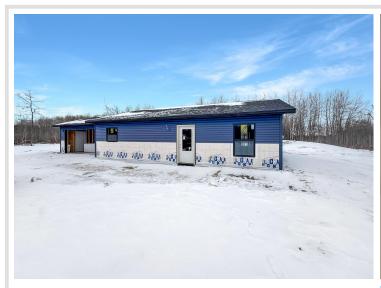

MLS 6611020 Residential

\$224,900

1,008 sq ft 2 bedrooms 1 baths

9865 White Sage Drive Bemidji MN 56601

Status: Active

## **Description:**

Come home to this New Construction! 2 bedroom 1 bath one level home on a beautiful wooded lot. Open concept living, kitchen, dining. Two stall heated garage. This home is located in Aspen Ridge one of the regions newest developments with close proximity to snowmobile trails and state land.