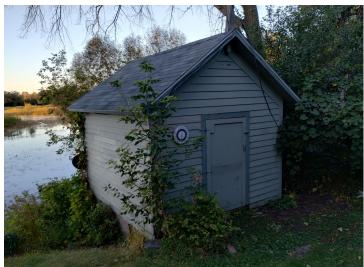

## **Description:**

3+ Br 2 Bath OTTER TAIL RIVER HOME with all your intown convenances and you can Fish, kayak, boat or just enjoy the view from this Otter Tail River home. The main floor offers three bedrooms and one bath, as well as an enclosed porch to enjoy the scenery and wildlife. The walk out basement, with a separate entrance and kitchenette, could be used as a rental unit. This river home has a waters edge boat house, is tree-filled, private, and has a spacious private yard. With a Little TLC/updating this home has so much potential.