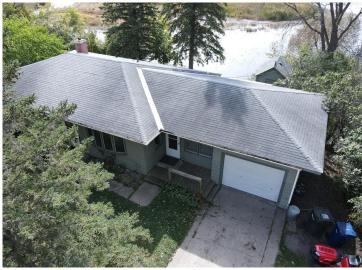

## **Description:**

3+ Br 2 Bath OTTER TAIL RIVER HOME with all your intown convenances and you can Fish, kayak, boat or just enjoy the view from this Otter Tail River home. The main floor offers three bedrooms and one bath, as well as an enclosed porch to enjoy the scenery and wildlife. The walk out basement, with a separate entrance and kitchenette, could be used as a rental unit. This river home has a waters edge boat house, is tree-filled, private, and has a spacious private yard. With a Little TLC/updating this home has so much potential.

## **Additional Details:**

Year Built 1965 Lot Acres 1.8

Lot Dimensions 225x615x566 +or-

Garage Stalls 1 School District 544 Taxes \$2,474 Taxes with Assessments \$2,554 Tax Year 2024