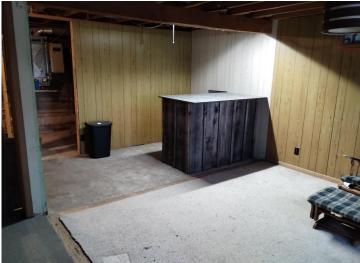

## **Description:**

3+ Br 2 Bath OTTER TAIL RIVER HOME with all your intown convenances and you can Fish, kayak, boat or just enjoy the view from this Otter Tail River home. The main floor offers three bedrooms and one bath, as well as an enclosed porch to enjoy the scenery and wildlife. The walk out basement, with a separate entrance and kitchenette, could be used as a rental unit. This river home has a waters edge boat house, is tree-filled, private, and has a spacious private yard. With a Little TLC/updating this home has so much potential.

## **Additional Features:**

Basement: Block, Partially Finished, Walkout Fuel: Natural Gas Garage: 1 Heat: Hot Water Sewer: City Sewer/Connected Water: City Water/Connected Air Conditioning: Window Unit(s)