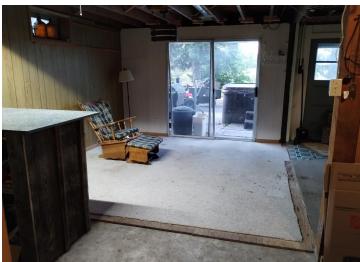

## **Description:**

3+ Br 2 Bath OTTER TAIL RIVER HOME with all your intown convenances and you can Fish, kayak, boat or just enjoy the view from this Otter Tail River home. The main floor offers three bedrooms and one bath, as well as an enclosed porch to enjoy the scenery and wildlife. The walk out basement, with a separate entrance and kitchenette, could be used as a rental unit. This river home has a waters edge boat house, is tree-filled, private, and has a spacious private yard. With a Little TLC/updating this home has so much potential.

## **Additional Features:**

Basement: Block, Partially Finished, Walkout Fuel: Natural Gas Garage: 1 Heat: Hot Water Sewer: City Sewer/Connected Water: City Water/Connected Air Conditioning: Window Unit(s)