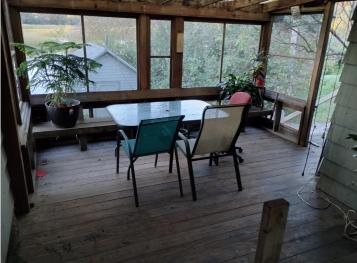

## **Description:**

3+ Br 2 Bath OTTER TAIL RIVER HOME with all your intown convenances and you can Fish, kayak, boat or just enjoy the view from this Otter Tail River home. The main floor offers three bedrooms and one bath, as well as an enclosed porch to enjoy the scenery and wildlife. The walk out basement, with a separate entrance and kitchenette, could be used as a rental unit. This river home has a waters edge boat house, is tree-filled, private, and has a spacious private yard. With a Little TLC/updating this home has so much potential.