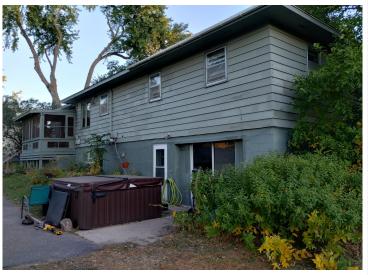

## **Description:**

3+ Br 2 Bath OTTER TAIL RIVER HOME with all your intown convenances and you can Fish, kayak, boat or just enjoy the view from this Otter Tail River home. The main floor offers three bedrooms and one bath, as well as an enclosed porch to enjoy the scenery and wildlife. The walk out basement, with a separate entrance and kitchenette, could be used as a rental unit. This river home has a waters edge boat house, is tree-filled, private, and has a spacious private yard. With a Little TLC/updating this home has so much potential.

## **Additional Details:**

Year Built 1965 Lot Acres 1.8

Lot Dimensions 225x615x566 +or-

Garage Stalls 1 School District 544 Taxes \$2,474 Taxes with Assessments \$2,554 Tax Year 2024

## **Additional Features:**

Basement: Block, Partially Finished, Walkout Fuel: Natural Gas Garage: 1 Heat: Hot Water Sewer: City Sewer/Connected Water: City Water/Connected Air Conditioning: Window Unit(s)