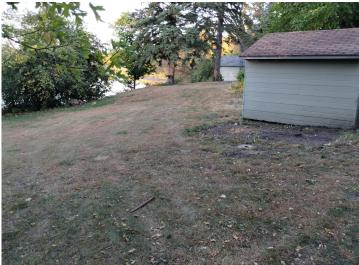

## **Description:**

3+ Br 2 Bath OTTER TAIL RIVER HOME with all your intown convenances and you can Fish, kayak, boat or just enjoy the view from this Otter Tail River home. The main floor offers three bedrooms and one bath, as well as an enclosed porch to enjoy the scenery and wildlife. The walk out basement, with a separate entrance and kitchenette, could be used as a rental unit. This river home has a waters edge boat house, is tree-filled, private, and has a spacious private yard. With a Little TLC/updating this home has so much potential.