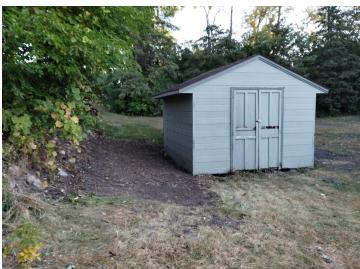

## **Description:**

3+ Br 2 Bath OTTER TAIL RIVER HOME with all your intown convenances and you can Fish, kayak, boat or just enjoy the view from this Otter Tail River home. The main floor offers three bedrooms and one bath, as well as an enclosed porch to enjoy the scenery and wildlife. The walk out basement, with a separate entrance and kitchenette, could be used as a rental unit. This river home has a waters edge boat house, is tree-filled, private, and has a spacious private yard. With a Little TLC/updating this home has so much potential.