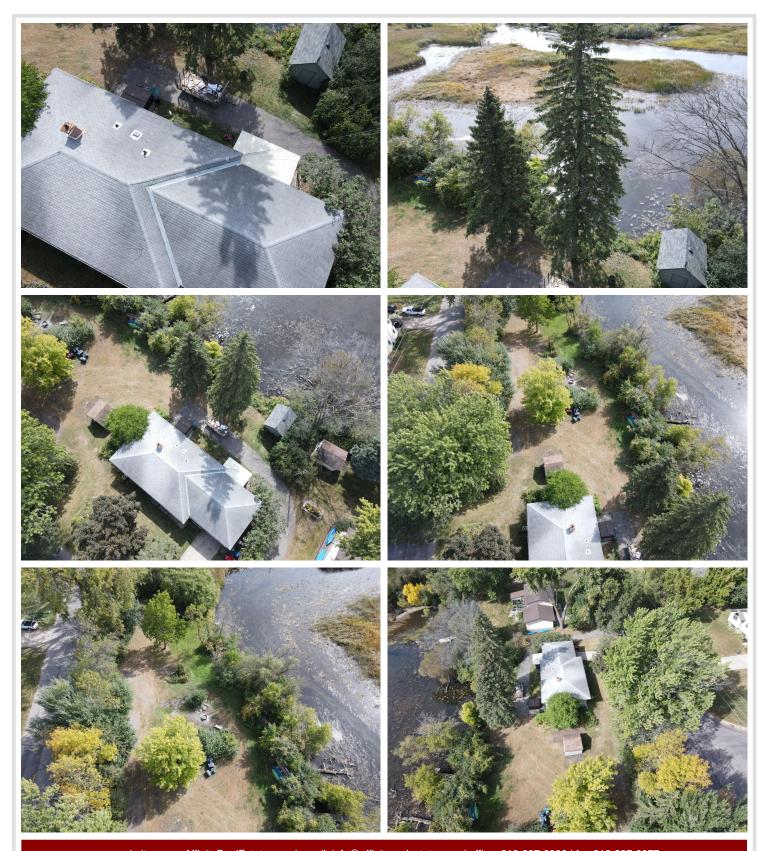

## **Description:**

3+ Br 2 Bath OTTER TAIL RIVER HOME with all your intown convenances and you can Fish, kayak, boat or just enjoy the view from this Otter Tail River home. The main floor offers three bedrooms and one bath, as well as an enclosed porch to enjoy the scenery and wildlife. The walk out basement, with a separate entrance and kitchenette, could be used as a rental unit. This river home has a waters edge boat house, is tree-filled, private, and has a spacious private yard. With a Little TLC/updating this home has so much potential.

## **Additional Details:**

Year Built 1965 Lot Acres 1.8

Lot Dimensions 225x615x566 +or-

Garage Stalls 1 School District 544 Taxes \$2,474 Taxes with Assessments \$2,554 Tax Year 2024