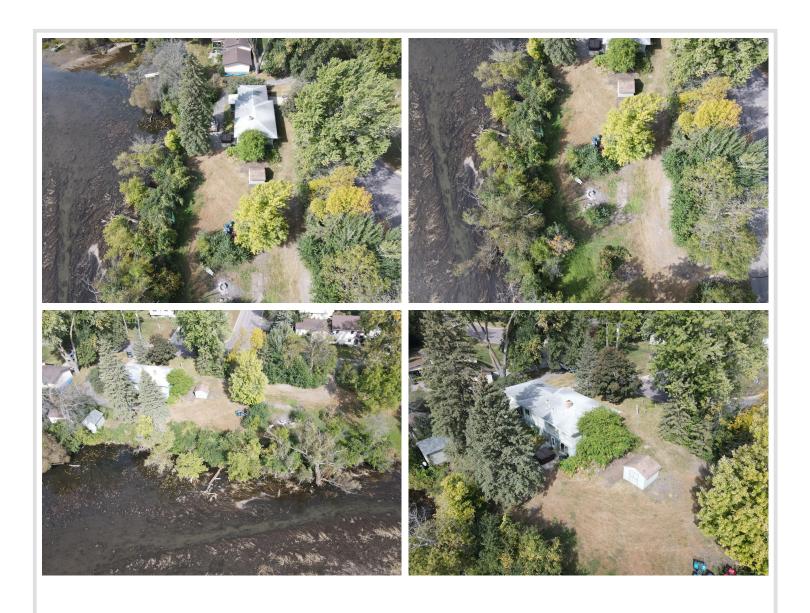

MLS 6611024 Lake Home

\$199,900

1,974 sq ft 3 bedrooms 2 baths

1220 Mt Faith Avenue Fergus Falls MN 56537

Waterfront: Otter Tail River

Status: Closed

## **Description:**

3+ Br 2 Bath OTTER TAIL RIVER HOME with all your intown convenances and you can Fish, kayak, boat or just enjoy the view from this Otter Tail River home. The main floor offers three bedrooms and one bath, as well as an enclosed porch to enjoy the scenery and wildlife. The walk out basement, with a separate entrance and kitchenette, could be used as a rental unit. This river home has a waters edge boat house, is tree-filled, private, and has a spacious private yard. With a Little TLC/updating this home has so much potential.