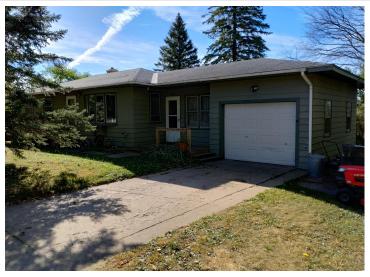

## **Description:**

3+ Br 2 Bath OTTER TAIL RIVER HOME with all your intown convenances and you can Fish, kayak, boat or just enjoy the view from this Otter Tail River home. The main floor offers three bedrooms and one bath, as well as an enclosed porch to enjoy the scenery and wildlife. The walk out basement, with a separate entrance and kitchenette, could be used as a rental unit. This river home has a waters edge boat house, is tree-filled, private, and has a spacious private yard. With a Little TLC/updating this home has so much potential.

## **Additional Details:**

Year Built 1965 Lot Acres 1.8

Lot Dimensions 225x615x566 +or-

Garage Stalls 1 School District 544 Taxes \$2,474 Taxes with Assessments \$2,554 Tax Year 2024

## **Additional Features:**

Basement: Block, Partially Finished, Walkout Fuel: Natural Gas Garage: 1 Heat: Hot Water Sewer: City Sewer/Connected Water: City Water/Connected Air Conditioning: Window Unit(s)