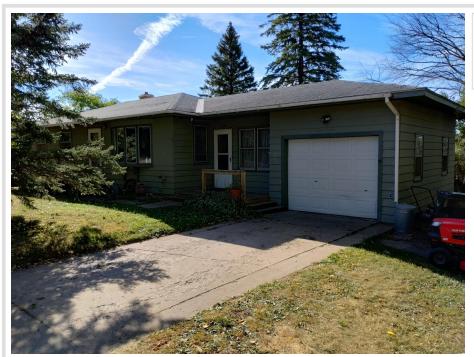

## **Description:**

3+ Br 2 Bath OTTER TAIL RIVER HOME with all your intown convenances and you can Fish, kayak, boat or just enjoy the view from this Otter Tail River home. The main floor offers three bedrooms and one bath, as well as an enclosed porch to enjoy the scenery and wildlife. The walk out basement, with a separate entrance and kitchenette, could be used as a rental unit. This river home has a waters edge boat house, is tree-filled, private, and has a spacious private yard. With a Little TLC/updating this home has so much potential.

## **Additional Details:**

Year Built 1965 Lot Acres 1.8

Lot Dimensions 225x615x566 +or-

Garage Stalls 1 School District 544 Taxes \$2,474 Taxes with Assessments \$2,554 Tax Year 2024

## **Additional Features:**

Basement: Block, Partially Finished, Walkout Fuel: Natural Gas Garage: 1 Heat: Hot Water Sewer: City Sewer/Connected Water: City Water/Connected Air Conditioning: Window Unit(s)