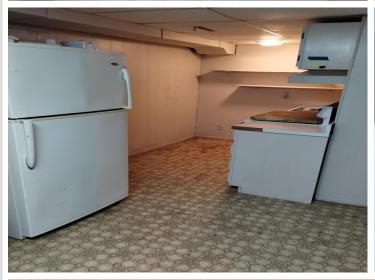

## **Description:**

3+ Br 2 Bath OTTER TAIL RIVER HOME with all your intown convenances and you can Fish, kayak, boat or just enjoy the view from this Otter Tail River home. The main floor offers three bedrooms and one bath, as well as an enclosed porch to enjoy the scenery and wildlife. The walk out basement, with a separate entrance and kitchenette, could be used as a rental unit. This river home has a waters edge boat house, is tree-filled, private, and has a spacious private yard. With a Little TLC/updating this home has so much potential.

## **Additional Features:**

Basement: Block, Partially Finished, Walkout Fuel: Natural Gas Garage: 1 Heat: Hot Water Sewer: City Sewer/Connected Water: City Water/Connected Air Conditioning: Window Unit(s)