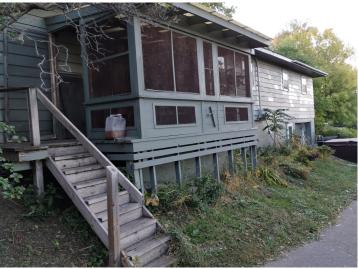

## **Description:**

3+ Br 2 Bath OTTER TAIL RIVER HOME with all your intown convenances and you can Fish, kayak, boat or just enjoy the view from this Otter Tail River home. The main floor offers three bedrooms and one bath, as well as an enclosed porch to enjoy the scenery and wildlife. The walk out basement, with a separate entrance and kitchenette, could be used as a rental unit. This river home has a waters edge boat house, is tree-filled, private, and has a spacious private yard. With a Little TLC/updating this home has so much potential.