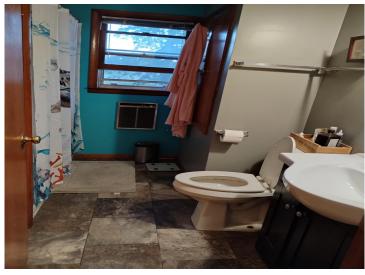

## **Description:**

3+ Br 2 Bath OTTER TAIL RIVER HOME with all your intown convenances and you can Fish, kayak, boat or just enjoy the view from this Otter Tail River home. The main floor offers three bedrooms and one bath, as well as an enclosed porch to enjoy the scenery and wildlife. The walk out basement, with a separate entrance and kitchenette, could be used as a rental unit. This river home has a waters edge boat house, is tree-filled, private, and has a spacious private yard. With a Little TLC/updating this home has so much potential.

## **Additional Features:**

Basement: Block, Partially Finished, Walkout Fuel: Natural Gas Garage: 1 Heat: Hot Water Sewer: City Sewer/Connected Water: City Water/Connected Air Conditioning: Window Unit(s)