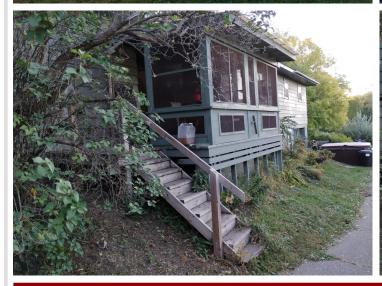

## **Description:**

3+ Br 2 Bath OTTER TAIL RIVER HOME with all your intown convenances and you can Fish, kayak, boat or just enjoy the view from this Otter Tail River home. The main floor offers three bedrooms and one bath, as well as an enclosed porch to enjoy the scenery and wildlife. The walk out basement, with a separate entrance and kitchenette, could be used as a rental unit. This river home has a waters edge boat house, is tree-filled, private, and has a spacious private yard. With a Little TLC/updating this home has so much potential.