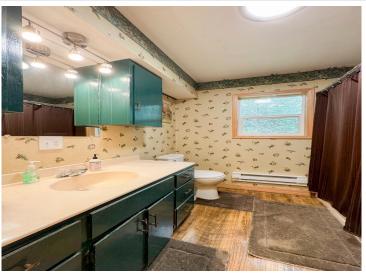

## **Description:**

On the North side of Bemidji, awaits this stellar 2 bed, 2 bath home. Convenient, yet secluded neighborhood offers privacy. Hardwood floors, updated kitchen, laundry and living rooms, all on one level! More than enough storage inside and out. A double attached and oversized double detached garages, both insulated and heated with a cold storage lean. Make this your new home! Check out the virtual tour in the photos tab.