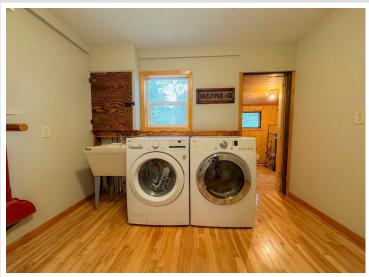

## **Description:**

On the North side of Bemidji, awaits this stellar 2 bed, 2 bath home. Convenient, yet secluded neighborhood offers privacy. Hardwood floors, updated kitchen, laundry and living rooms, all on one level! More than enough storage inside and out. A double attached and oversized double detached garages, both insulated and heated with a cold storage lean. Make this your new home! Check out the virtual tour in the photos tab.