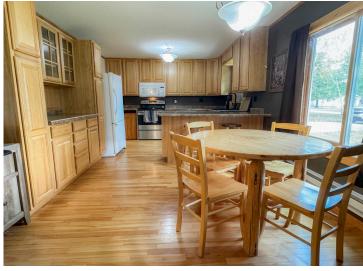

## **Description:**

On the North side of Bemidji, awaits this stellar 2 bed, 2 bath home. Convenient, yet secluded neighborhood offers privacy. Hardwood floors, updated kitchen, laundry and living rooms, all on one level! More than enough storage inside and out. A double attached and oversized double detached garages, both insulated and heated with a cold storage lean. Make this your new home! Check out the virtual tour in the photos tab.