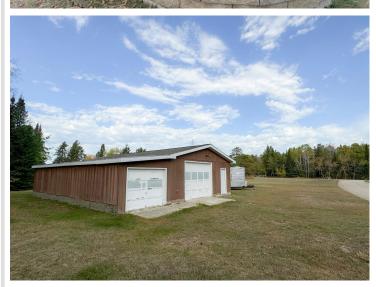

## **Description:**

On the North side of Bemidji, awaits this stellar 2 bed, 2 bath home. Convenient, yet secluded neighborhood offers privacy. Hardwood floors, updated kitchen, laundry and living rooms, all on one level! More than enough storage inside and out. A double attached and oversized double detached garages, both insulated and heated with a cold storage lean. Make this your new home! Check out the virtual tour in the photos tab.

## **Additional Details:**

Year Built 1977 Lot Acres 1.15 120x500 Lot Dimensions

Garage Stalls 4 School District 31 Taxes \$2,338 Taxes with Assessments \$2,338 Tax Year 2024