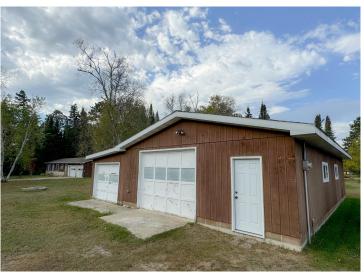

## **Description:**

On the North side of Bemidji, awaits this stellar 2 bed, 2 bath home. Convenient, yet secluded neighborhood offers privacy. Hardwood floors, updated kitchen, laundry and living rooms, all on one level! More than enough storage inside and out. A double attached and oversized double detached garages, both insulated and heated with a cold storage lean. Make this your new home! Check out the virtual tour in the photos tab.

## **Additional Details:**

Year Built 1977 Lot Acres 1.15 120x500 Lot Dimensions

Garage Stalls 4 School District 31 Taxes \$2,338 Taxes with Assessments \$2,338 Tax Year 2024