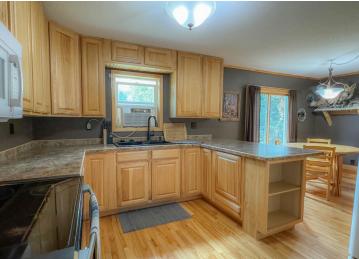

## **Description:**

On the North side of Bemidji, awaits this stellar 2 bed, 2 bath home. Convenient, yet secluded neighborhood offers privacy. Hardwood floors, updated kitchen, laundry and living rooms, all on one level! More than enough storage inside and out. A double attached and oversized double detached garages, both insulated and heated with a cold storage lean. Make this your new home! Check out the virtual tour in the photos tab.