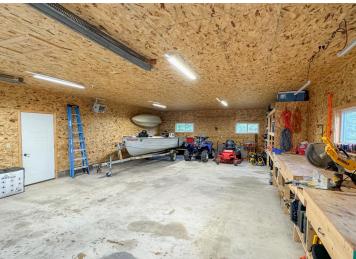

## **Description:**

On the North side of Bemidji, awaits this stellar 2 bed, 2 bath home. Convenient, yet secluded neighborhood offers privacy. Hardwood floors, updated kitchen, laundry and living rooms, all on one level! More than enough storage inside and out. A double attached and oversized double detached garages, both insulated and heated with a cold storage lean. Make this your new home! Check out the virtual tour in the photos tab.

## **Additional Details:**

Year Built 1977 Lot Acres 1.15 120x500 Lot Dimensions

Garage Stalls 4 School District 31 Taxes \$2,338 Taxes with Assessments \$2,338 Tax Year 2024

## **Additional Features:**

Basement: Crawl Space Fuel: Electric Garage: 4 Heat: Baseboard, Other Sewer: Private Sewer, Tank with Drainage Field Water: Submersible -4 Inch, Well Air Conditioning: Window Unit(s)