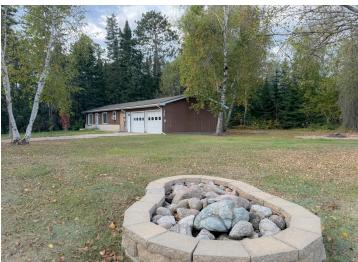

## **Description:**

On the North side of Bemidji, awaits this stellar 2 bed, 2 bath home. Convenient, yet secluded neighborhood offers privacy. Hardwood floors, updated kitchen, laundry and living rooms, all on one level! More than enough storage inside and out. A double attached and oversized double detached garages, both insulated and heated with a cold storage lean. Make this your new home! Check out the virtual tour in the photos tab.

## **Additional Details:**

Year Built 1977 Lot Acres 1.15 120x500 Lot Dimensions

Garage Stalls 4 School District 31 Taxes \$2,338 Taxes with Assessments \$2,338 Tax Year 2024