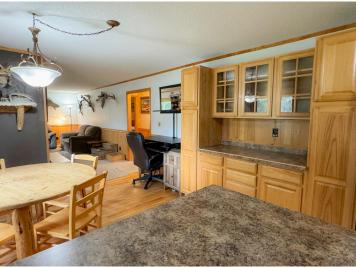

## **Description:**

On the North side of Bemidji, awaits this stellar 2 bed, 2 bath home. Convenient, yet secluded neighborhood offers privacy. Hardwood floors, updated kitchen, laundry and living rooms, all on one level! More than enough storage inside and out. A double attached and oversized double detached garages, both insulated and heated with a cold storage lean. Make this your new home! Check out the virtual tour in the photos tab.