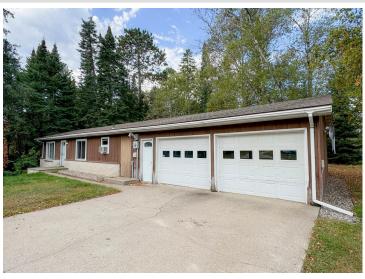

## **Description:**

On the North side of Bemidji, awaits this stellar 2 bed, 2 bath home. Convenient, yet secluded neighborhood offers privacy. Hardwood floors, updated kitchen, laundry and living rooms, all on one level! More than enough storage inside and out. A double attached and oversized double detached garages, both insulated and heated with a cold storage lean. Make this your new home! Check out the virtual tour in the photos tab.