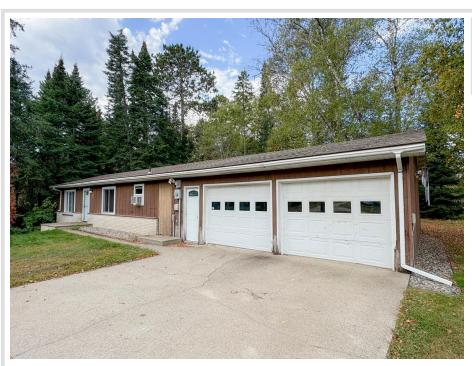

MLS 6611078 Residential

\$209,750

1,168 sq ft 2 bedrooms 2 baths

6611 Chipmunk Court Bemidji MN 56601

Status: Active

## **Description:**

On the North side of Bemidji, awaits this stellar 2 bed, 2 bath home. Convenient, yet secluded neighborhood offers privacy. Hardwood floors, updated kitchen, laundry and living rooms, all on one level! More than enough storage inside and out. A double attached and oversized double detached garages, both insulated and heated with a cold storage lean. Make this your new home! Check out the virtual tour in the photos tab.