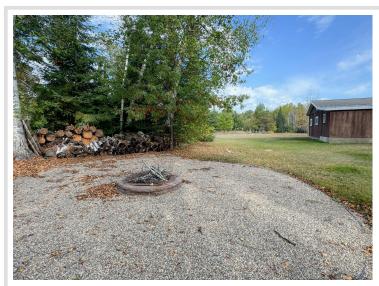

## **Description:**

On the North side of Bemidji, awaits this stellar 2 bed, 2 bath home. Convenient, yet secluded neighborhood offers privacy. Hardwood floors, updated kitchen, laundry and living rooms, all on one level! More than enough storage inside and out. A double attached and oversized double detached garages, both insulated and heated with a cold storage lean. Make this your new home! Check out the virtual tour in the photos tab.

## **Additional Details:**

Year Built 1977 Lot Acres 1.15 120x500 Lot Dimensions

Garage Stalls 4 School District 31 Taxes \$2,338 Taxes with Assessments \$2,338 Tax Year 2024