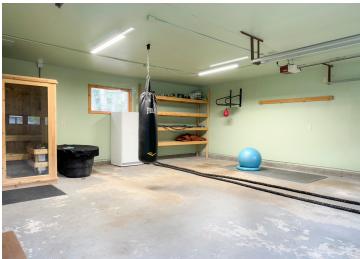

## **Description:**

On the North side of Bemidji, awaits this stellar 2 bed, 2 bath home. Convenient, yet secluded neighborhood offers privacy. Hardwood floors, updated kitchen, laundry and living rooms, all on one level! More than enough storage inside and out. A double attached and oversized double detached garages, both insulated and heated with a cold storage lean. Make this your new home! Check out the virtual tour in the photos tab.

## **Additional Details:**

Year Built 1977 Lot Acres 1.15 120x500 Lot Dimensions

Garage Stalls 4 School District 31 Taxes \$2,338 Taxes with Assessments \$2,338 Tax Year 2024

## **Additional Features:**

Basement: Crawl Space Fuel: Electric Garage: 4 Heat: Baseboard, Other Sewer: Private Sewer, Tank with Drainage Field Water: Submersible -4 Inch, Well Air Conditioning: Window Unit(s)