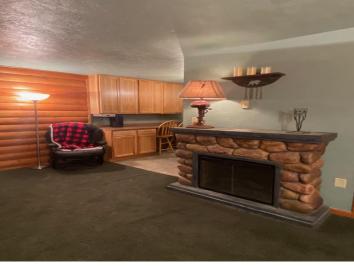

## **Description:**

Summer Fun is Starting...and You Can be in the Center of the Entertainment! Renovated One Level Open Floor Plan Includes a 4 Season Sunroom Walk-Out with Access to the Grass Yard and Grilling, Inside the Pine Log Cabin Theme includes Hickory Cabinetry with Bar Seating, Pantry and an Updated Bathroom Large Vanity with a Multitude of Closet Space. Amenities Include Sandy Beach, Indoor and Outdoor Pools, Sauna, Dock Fishing, Shuffle Board, Reserved Parking and Adjacent Laundry. Ideally Situated in the Heart of DL Park Area for Summer Art Shows, Exhibits, Plays, Music and Nearby Restaurants, Plus the Famous Mile-Long Beach...Affordability, Comfort, Entertainment and Convenience Within Blocks. What a Lifestyle! \$290 HOA, includes Utilities, Amenities, Lawn & Driveway Maintenance, Security Building with an Elevator. Rentals Permitted for 1 Month Intervals. No Pets and Smoke-free Property. Condo 104 is Main Floor, Park Side, Consider adding a Garage for \$216,500.