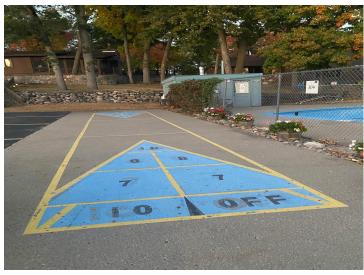

## **Description:**

Summer Fun is Starting...and You Can be in the Center of the Entertainment! Renovated One Level Open Floor Plan Includes a 4 Season Sunroom Walk-Out with Access to the Grass Yard and Grilling, Inside the Pine Log Cabin Theme includes Hickory Cabinetry with Bar Seating, Pantry and an Updated Bathroom Large Vanity with a Multitude of Closet Space. Amenities Include Sandy Beach, Indoor and Outdoor Pools, Sauna, Dock Fishing, Shuffle Board, Reserved Parking and Adjacent Laundry. Ideally Situated in the Heart of DL Park Area for Summer Art Shows, Exhibits, Plays, Music and Nearby Restaurants, Plus the Famous Mile-Long Beach...Affordability, Comfort, Entertainment and Convenience Within Blocks. What a Lifestyle! \$290 HOA, includes Utilities, Amenities, Lawn & Driveway Maintenance, Security Building with an Elevator. Rentals Permitted for 1 Month Intervals. No Pets and Smoke-free Property. Condo 104 is Main Floor, Park Side, Consider adding a Garage for \$216,500.