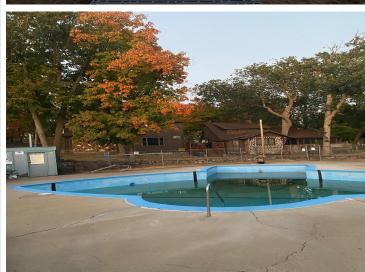

## **Description:**

Summer Fun is Starting...and You Can be in the Center of the Entertainment! Renovated One Level Open Floor Plan Includes a 4 Season Sunroom Walk-Out with Access to the Grass Yard and Grilling, Inside the Pine Log Cabin Theme includes Hickory Cabinetry with Bar Seating, Pantry and an Updated Bathroom Large Vanity with a Multitude of Closet Space. Amenities Include Sandy Beach, Indoor and Outdoor Pools, Sauna, Dock Fishing, Shuffle Board, Reserved Parking and Adjacent Laundry. Ideally Situated in the Heart of DL Park Area for Summer Art Shows, Exhibits, Plays, Music and Nearby Restaurants, Plus the Famous Mile-Long Beach...Affordability, Comfort, Entertainment and Convenience Within Blocks. What a Lifestyle! \$290 HOA, includes Utilities, Amenities, Lawn & Driveway Maintenance, Security Building with an Elevator. Rentals Permitted for 1 Month Intervals. No Pets and Smoke-free Property. Condo 104 is Main Floor, Park Side, Consider adding a Garage for \$216,500.