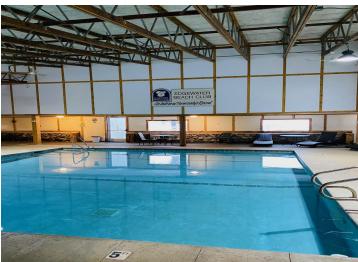

## **Description:**

Summer Fun is Starting...and You Can be in the Center of the Entertainment! Renovated One Level Open Floor Plan Includes a 4 Season Sunroom Walk-Out with Access to the Grass Yard and Grilling, Inside the Pine Log Cabin Theme includes Hickory Cabinetry with Bar Seating, Pantry and an Updated Bathroom Large Vanity with a Multitude of Closet Space. Amenities Include Sandy Beach, Indoor and Outdoor Pools, Sauna, Dock Fishing, Shuffle Board, Reserved Parking and Adjacent Laundry. Ideally Situated in the Heart of DL Park Area for Summer Art Shows, Exhibits, Plays, Music and Nearby Restaurants, Plus the Famous Mile-Long Beach...Affordability, Comfort, Entertainment and Convenience Within Blocks. What a Lifestyle! \$290 HOA, includes Utilities, Amenities, Lawn & Driveway Maintenance, Security Building with an Elevator. Rentals Permitted for 1 Month Intervals. No Pets and Smoke-free Property. Condo 104 is Main Floor, Park Side, Consider adding a Garage for \$216,500.