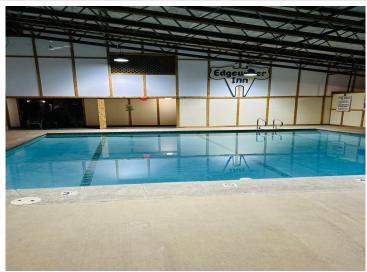

## **Description:**

Summer Fun is Starting...and You Can be in the Center of the Entertainment! Renovated One Level Open Floor Plan Includes a 4 Season Sunroom Walk-Out with Access to the Grass Yard and Grilling, Inside the Pine Log Cabin Theme includes Hickory Cabinetry with Bar Seating, Pantry and an Updated Bathroom Large Vanity with a Multitude of Closet Space. Amenities Include Sandy Beach, Indoor and Outdoor Pools, Sauna, Dock Fishing, Shuffle Board, Reserved Parking and Adjacent Laundry. Ideally Situated in the Heart of DL Park Area for Summer Art Shows, Exhibits, Plays, Music and Nearby Restaurants, Plus the Famous Mile-Long Beach...Affordability, Comfort, Entertainment and Convenience Within Blocks. What a Lifestyle! \$290 HOA, includes Utilities, Amenities, Lawn & Driveway Maintenance, Security Building with an Elevator. Rentals Permitted for 1 Month Intervals. No Pets and Smoke-free Property. Condo 104 is Main Floor, Park Side, Consider adding a Garage for \$216,500.