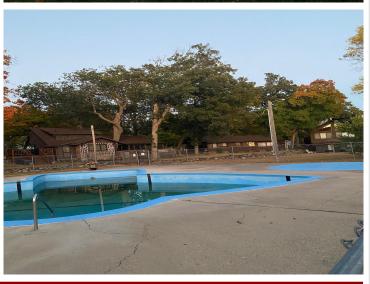

## **Description:**

Summer Fun is Starting...and You Can be in the Center of the Entertainment! Renovated One Level Open Floor Plan Includes a 4 Season Sunroom Walk-Out with Access to the Grass Yard and Grilling, Inside the Pine Log Cabin Theme includes Hickory Cabinetry with Bar Seating, Pantry and an Updated Bathroom Large Vanity with a Multitude of Closet Space. Amenities Include Sandy Beach, Indoor and Outdoor Pools, Sauna, Dock Fishing, Shuffle Board, Reserved Parking and Adjacent Laundry. Ideally Situated in the Heart of DL Park Area for Summer Art Shows, Exhibits, Plays, Music and Nearby Restaurants, Plus the Famous Mile-Long Beach...Affordability, Comfort, Entertainment and Convenience Within Blocks. What a Lifestyle! \$290 HOA, includes Utilities, Amenities, Lawn & Driveway Maintenance, Security Building with an Elevator. Rentals Permitted for 1 Month Intervals. No Pets and Smoke-free Property. Condo 104 is Main Floor, Park Side, Consider adding a Garage for \$216,500.