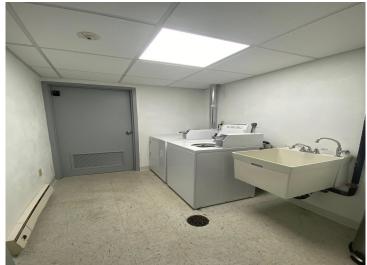

## **Description:**

Summer Fun is Starting...and You Can be in the Center of the Entertainment! Renovated One Level Open Floor Plan Includes a 4 Season Sunroom Walk-Out with Access to the Grass Yard and Grilling, Inside the Pine Log Cabin Theme includes Hickory Cabinetry with Bar Seating, Pantry and an Updated Bathroom Large Vanity with a Multitude of Closet Space. Amenities Include Sandy Beach, Indoor and Outdoor Pools, Sauna, Dock Fishing, Shuffle Board, Reserved Parking and Adjacent Laundry. Ideally Situated in the Heart of DL Park Area for Summer Art Shows, Exhibits, Plays, Music and Nearby Restaurants, Plus the Famous Mile-Long Beach...Affordability, Comfort, Entertainment and Convenience Within Blocks. What a Lifestyle! \$290 HOA, includes Utilities, Amenities, Lawn & Driveway Maintenance, Security Building with an Elevator. Rentals Permitted for 1 Month Intervals. No Pets and Smoke-free Property. Condo 104 is Main Floor, Park Side, Consider adding a Garage for \$216,500.