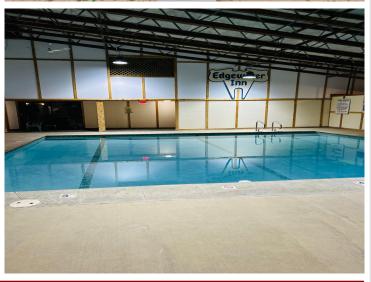

## **Description:**

Quick Close Available and Just in Time for Summer Fun....Indulge in the ultimate lake living experience showcasing panoramic views of Little Detroit Lake and featuring incredible sunsets from your kitchen, living room, porch or bedroom. New cabinets, countertops, appliances, lighting, vanity/sink, flooring and doors. Condo is move-in ready and includes DOCK SLIP, LIFT and GARAGE. Enjoy access to the outdoor and indoor pools, shuffleboard, sauna, and more, all included in the reasonable HOA fee of \$358, which covers utilities garbage, recycling, snow removal, lawn care, security building and more. Located just a block away from the pavilion and city park. Wait...there's more....only need the unit for a portion of your year's enjoyment? Yes....Rentals are permitted for 1 month minimum, but please note no pets are allowed and the property is smoke-free. A great way to own on Detroit Lake and use with a return on your investment possible too! Need an extra garage to have two? It may be possible!