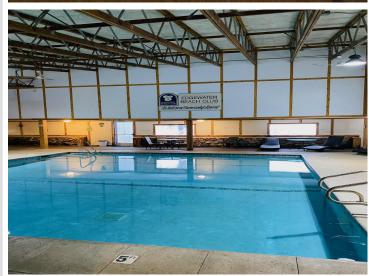

## **Description:**

Quick Close Available and Just in Time for Summer Fun....Indulge in the ultimate lake living experience showcasing panoramic views of Little Detroit Lake and featuring incredible sunsets from your kitchen, living room, porch or bedroom. New cabinets, countertops, appliances, lighting, vanity/sink, flooring and doors. Condo is move-in ready and includes DOCK SLIP, LIFT and GARAGE. Enjoy access to the outdoor and indoor pools, shuffleboard, sauna, and more, all included in the reasonable HOA fee of \$358, which covers utilities garbage, recycling, snow removal, lawn care, security building and more. Located just a block away from the pavilion and city park. Wait...there's more....only need the unit for a portion of your year's enjoyment? Yes....Rentals are permitted for 1 month minimum, but please note no pets are allowed and the property is smoke-free. A great way to own on Detroit Lake and use with a return on your investment possible too! Need an extra garage to have two? It may be possible!