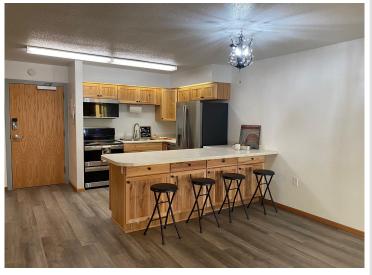

## **Description:**

Quick Close Available and Just in Time for Summer Fun....Indulge in the ultimate lake living experience showcasing panoramic views of Little Detroit Lake and featuring incredible sunsets from your kitchen, living room, porch or bedroom. New cabinets, countertops, appliances, lighting, vanity/sink, flooring and doors. Condo is move-in ready and includes DOCK SLIP, LIFT and GARAGE. Enjoy access to the outdoor and indoor pools, shuffleboard, sauna, and more, all included in the reasonable HOA fee of \$358, which covers utilities garbage, recycling, snow removal, lawn care, security building and more. Located just a block away from the pavilion and city park. Wait...there's more....only need the unit for a portion of your year's enjoyment? Yes....Rentals are permitted for 1 month minimum, but please note no pets are allowed and the property is smoke-free. A great way to own on Detroit Lake and use with a return on your investment possible too! Need an extra garage to have two? It may be possible!