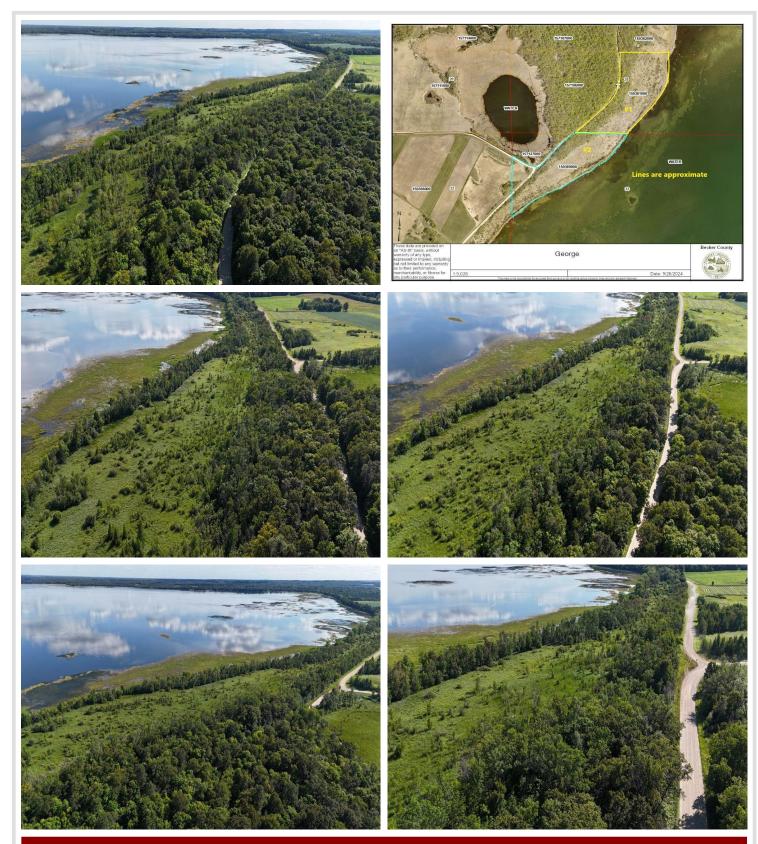

## **Description:**

26 +/- acres of land with 2200 ft of frontage on the Northwest side of Height of Land Lake. This property has plenty of options with buildable land, camping, deer and waterfowl hunting, fishing, and investment opportunity. Wetland delineation has been completed to verify the high land areas. This is a mostly wooded property with high and low land. You need to cross low land in order to get to the lakeshore. An additional 17 acres bordering the north side is available on another listing. This is #2 on the aerial photo.

## **Driving Directions:**

From Detroit Lakes go east on State hwy 34 for 12.9 miles, turn left and head north on SW Height of Land Dr. go 2.4 miles turn right on Hubble Pond Rd, continue on W Height of Land Dr. then onto Co Rd 126 to the property on the right side. Located at the intersection of Co Rd 126 and W HOL Dr.