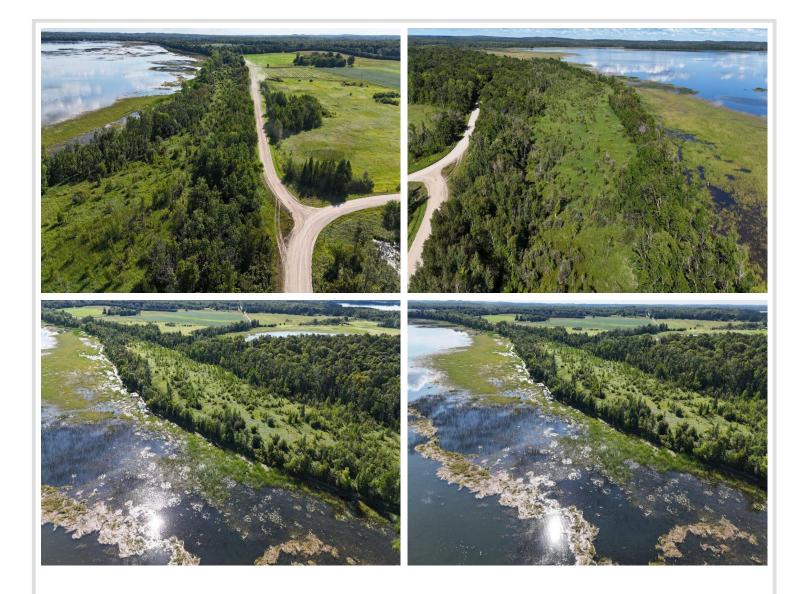

## **Description:**

26 +/- acres of land with 2200 ft of frontage on the Northwest side of Height of Land Lake. This property has plenty of options with buildable land, camping, deer and waterfowl hunting, fishing, and investment opportunity. Wetland delineation has been completed to verify the high land areas. This is a mostly wooded property with high and low land. You need to cross low land in order to get to the lakeshore. An additional 17 acres bordering the north side is available on another listing. This is #2 on the aerial photo.