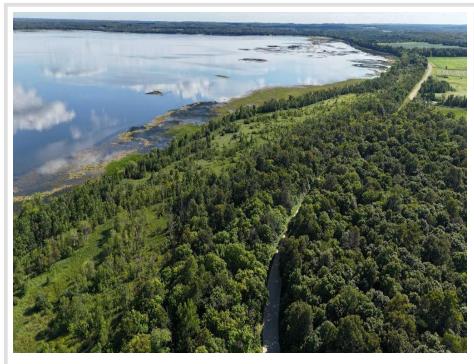

## **Description:**

26 +/- acres of land with 2200 ft of frontage on the Northwest side of Height of Land Lake. This property has plenty of options with buildable land, camping, deer and waterfowl hunting, fishing, and investment opportunity. Wetland delineation has been completed to verify the high land areas. This is a mostly wooded property with high and low land. You need to cross low land in order to get to the lakeshore. An additional 17 acres bordering the north side is available on another listing. This is #2 on the aerial photo.