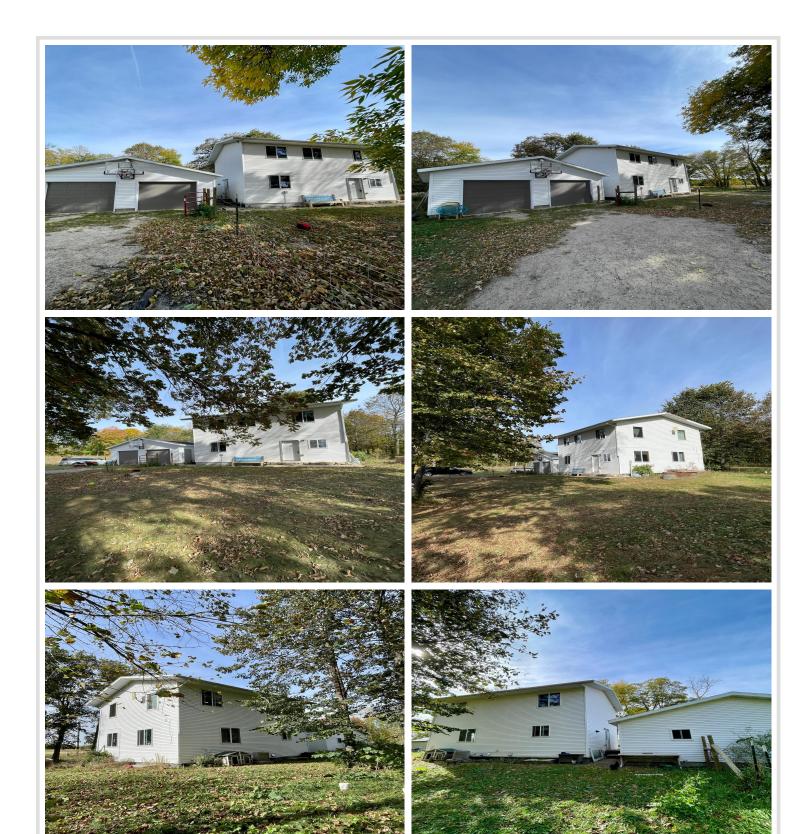

MLS 6611573 Residential

\$214,900

1,420 sq ft 4 bedrooms 2 baths

52442 County Highway 52 New York Mills MN 56567

Status: Canceled

## **Description:**

Escape to tranquility in this delightful 4-bedroom, 2-bathroom home, nestled just outside of New York Mills. Set on a generous 5 acre lot, this property offers a perfect blend of comfort and country living. Outside, enjoy the expansive yard that's perfect for outdoor activities, gardening, or simply unwinding in nature. With picturesque views of the surrounding countryside, you'll love the peaceful atmosphere this property offers. Schedule a viewing today and experience the serene lifestyle this property has to offer!

## **Additional Details:**

Year Built 2000 Lot Acres Lot Dimensions 5.0 Garage Stalls 2 School District 553 Taxes \$1,582 Taxes with Assessments \$1,582 Tax Year 2024