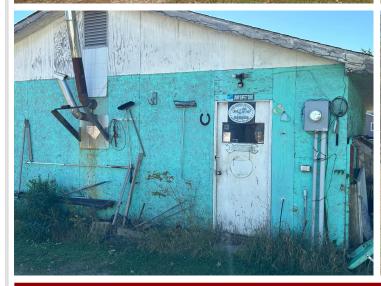

## **Description:**

Being sold as-is. 3 bedroom, 2 bath mobile home set on 0.35 acres in the city of Osage. That has a 8' x 24' deck and a 26' x 28' detached double garage. Within walking distance to the grocery store, Osage Bait & Tackle, Byer's Liquor Store, public swimming beach and the public access to Straight Lake AND a short drive to the Smoky Hills State Forest.

## **Additional Features:**

Basement: None Fuel: Propane Garage: 2 Heat: Forced Air Sewer: Private Sewer, Tank with Drainage Field Water: Sand Point Air Conditioning: None