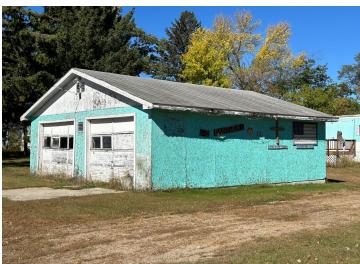

## **Description:**

Being sold as-is. 3 bedroom, 2 bath mobile home set on 0.35 acres in the city of Osage. That has a 8' x 24' deck and a 26' x 28' detached double garage. Within walking distance to the grocery store, Osage Bait & Tackle, Byer's Liquor Store, public swimming beach and the public access to Straight Lake AND a short drive to the Smoky Hills State Forest.

## **Additional Details:**

 Year Built
 1978

 Lot Acres
 0.35

 Lot Dimensions
 115x130

Garage Stalls 2
School District 309
Taxes \$226
Taxes with Assessments \$286
Tax Year 2024