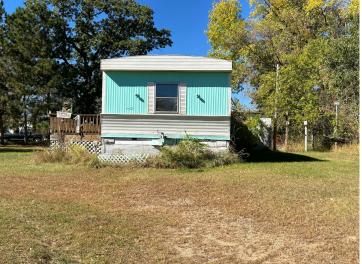

## **Description:**

Being sold as-is. 3 bedroom, 2 bath mobile home set on 0.35 acres in the city of Osage. That has a 8' x 24' deck and a 26' x 28' detached double garage. Within walking distance to the grocery store, Osage Bait & Tackle, Byer's Liquor Store, public swimming beach and the public access to Straight Lake AND a short drive to the Smoky Hills State Forest.

## **Additional Details:**

 Year Built
 1978

 Lot Acres
 0.35

 Lot Dimensions
 115x130

Garage Stalls 2
School District 309
Taxes \$226
Taxes with Assessments \$286
Tax Year 2024