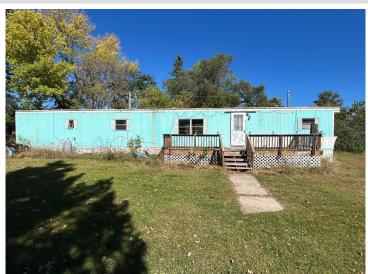

MLS 6611617 Residential

\$60,000

924 sq ft 3 bedrooms 2 baths

54540 Main Street Osage MN 56570

Status: Active

## **Description:**

Being sold as-is. 3 bedroom, 2 bath mobile home set on 0.35 acres in the city of Osage. That has a 8' x 24' deck and a 26' x 28' detached double garage. Within walking distance to the grocery store, Osage Bait & Tackle, Byer's Liquor Store, public swimming beach and the public access to Straight Lake AND a short drive to the Smoky Hills State Forest.