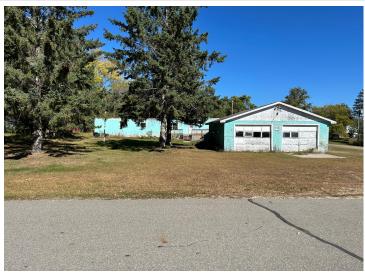

MLS 6611617 Residential

\$60,000

924 sq ft 3 bedrooms 2 baths

54540 Main Street Osage MN 56570

Status: Active

## **Description:**

Being sold as-is. 3 bedroom, 2 bath mobile home set on 0.35 acres in the city of Osage. That has a 8' x 24' deck and a 26' x 28' detached double garage. Within walking distance to the grocery store, Osage Bait & Tackle, Byer's Liquor Store, public swimming beach and the public access to Straight Lake AND a short drive to the Smoky Hills State Forest.