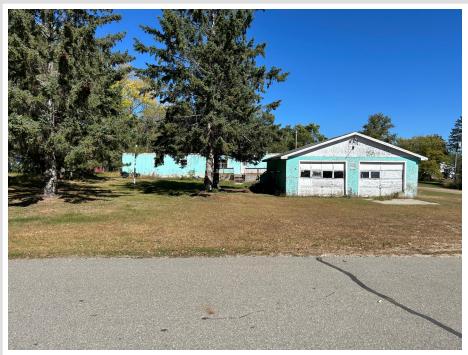

MLS 6611617 Residential

\$60,000

924 sq ft 3 bedrooms 2 baths

54540 Main Street Osage MN 56570

Status: Active

## **Description:**

Being sold as-is. 3 bedroom, 2 bath mobile home set on 0.35 acres in the city of Osage. That has a 8' x 24' deck and a 26' x 28' detached double garage. Within walking distance to the grocery store, Osage Bait & Tackle, Byer's Liquor Store, public swimming beach and the public access to Straight Lake AND a short drive to the Smoky Hills State Forest.