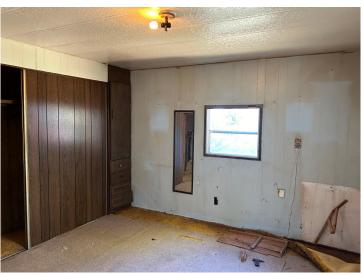

## **Description:**

Being sold as-is. 3 bedroom, 2 bath mobile home set on 0.35 acres in the city of Osage. That has a 8' x 24' deck and a 26' x 28' detached double garage. Within walking distance to the grocery store, Osage Bait & Tackle, Byer's Liquor Store, public swimming beach and the public access to Straight Lake AND a short drive to the Smoky Hills State Forest.