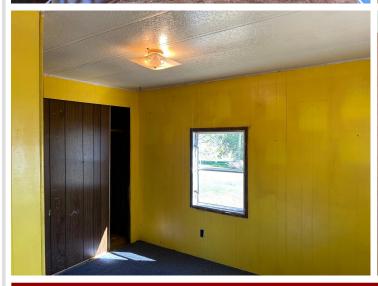

## **Description:**

Being sold as-is. 3 bedroom, 2 bath mobile home set on 0.35 acres in the city of Osage. That has a 8' x 24' deck and a 26' x 28' detached double garage. Within walking distance to the grocery store, Osage Bait & Tackle, Byer's Liquor Store, public swimming beach and the public access to Straight Lake AND a short drive to the Smoky Hills State Forest.