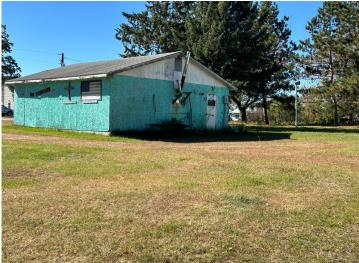

## **Description:**

Being sold as-is. 3 bedroom, 2 bath mobile home set on 0.35 acres in the city of Osage. That has a 8' x 24' deck and a 26' x 28' detached double garage. Within walking distance to the grocery store, Osage Bait & Tackle, Byer's Liquor Store, public swimming beach and the public access to Straight Lake AND a short drive to the Smoky Hills State Forest.

## **Additional Details:**

 Year Built
 1978

 Lot Acres
 0.35

 Lot Dimensions
 115x130

Garage Stalls 2
School District 309
Taxes \$226
Taxes with Assessments \$286
Tax Year 2024