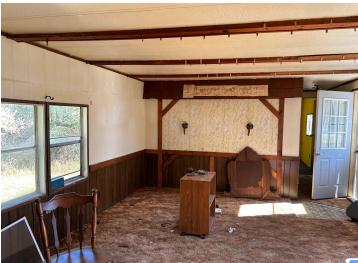

## **Description:**

Being sold as-is. 3 bedroom, 2 bath mobile home set on 0.35 acres in the city of Osage. That has a 8' x 24' deck and a 26' x 28' detached double garage. Within walking distance to the grocery store, Osage Bait & Tackle, Byer's Liquor Store, public swimming beach and the public access to Straight Lake AND a short drive to the Smoky Hills State Forest.