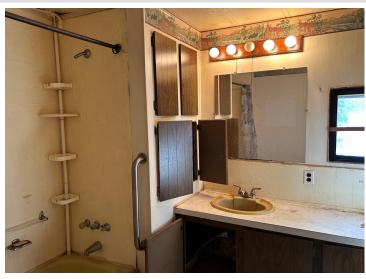

## **Description:**

Being sold as-is. 3 bedroom, 2 bath mobile home set on 0.35 acres in the city of Osage. That has a 8' x 24' deck and a 26' x 28' detached double garage. Within walking distance to the grocery store, Osage Bait & Tackle, Byer's Liquor Store, public swimming beach and the public access to Straight Lake AND a short drive to the Smoky Hills State Forest.

## **Additional Features:**

Basement: None Fuel: Propane Garage: 2 Heat: Forced Air Sewer: Private Sewer, Tank with Drainage Field Water: Sand Point Air Conditioning: None