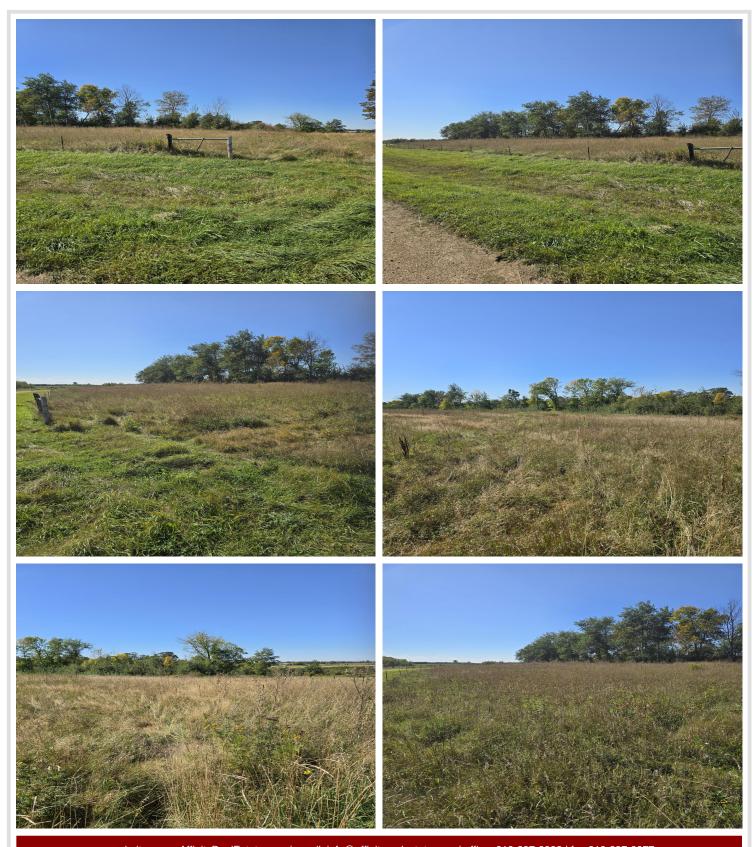

## **Description:**

Check out this beautiful 20 acre parcel! This land is perfect for that outdoor enthusiast who would like to build a place of their own, or would be a great hunting land. So many opportunities. Abundant wildlife and Little Swan Creek runs through the west side of the property. Up on the hill, the view is beautiful and only a few minutes from a gas station and restaurant in Leader. Beautiful piece of property with a load of potential!