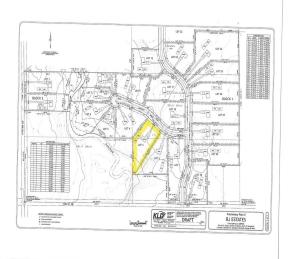

## **Description:**

New residential neighborhood in the heart of the Nisswa and Pequot Lakes area. Nicely wooded 2.25+ acre lots are designed to offer peace and privacy in a rural setting and a great location for your new home. New streets are now paved and ditches hydroseeded, quiet streets without through traffic. Drive through anytime! CW Power and TDS cable, phone and high speed internet are available at street. Parcels other then those in MLS may be available at this time. Close to Gull Lake, Pillsbury State forest, Pelican lake, championship golf and all the lakes area has to offer. See covenants and plat in supplements.