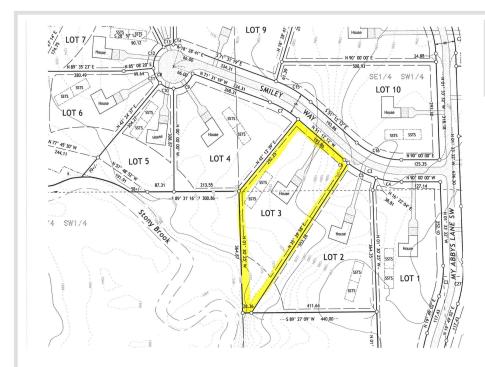

MLS 6611880 Land

\$59,900

2.36 Acres
Finished Lot(s)

XX3 TBD Smiley Way Pequot Lakes MN 56472

Status: Pending

## **Additional Details:**

Lot Acres 2.36

Lot Dimensions 193x553x330x292

School District 186
Taxes \$68
Taxes with Assessments \$68
Tax Year 2024

## **Driving Directions:**

From Nisswa, North on Hwy 371 to Left on Co Rd 29 (Wilderness Rd) to Right on Co Rd 78 (17th Ave) to Left on 72nd St SW, first left on Smiley Way to sign.

Listed By: Kurilla Real Estate LTD