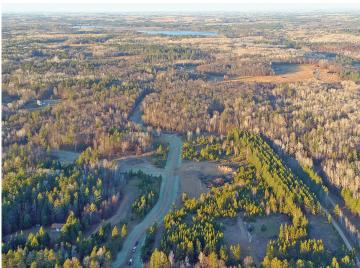

## **Description:**

New residential neighborhood in the heart of the Nisswa and Pequot Lakes area. Nicely wooded 2.25+ acre lots are designed to offer peace and privacy in a rural setting and a great location for your new home. New streets are now paved and ditches hydroseeded, quiet streets without through traffic. Drive through anytime! CW Power and TDS cable, phone and high speed internet are available at street. Parcels other then those in MLS may be available at this time. Close to Gull Lake, Pillsbury State forest, Pelican lake, championship golf and all the lakes area has to offer. See covenants and plat in supplements.