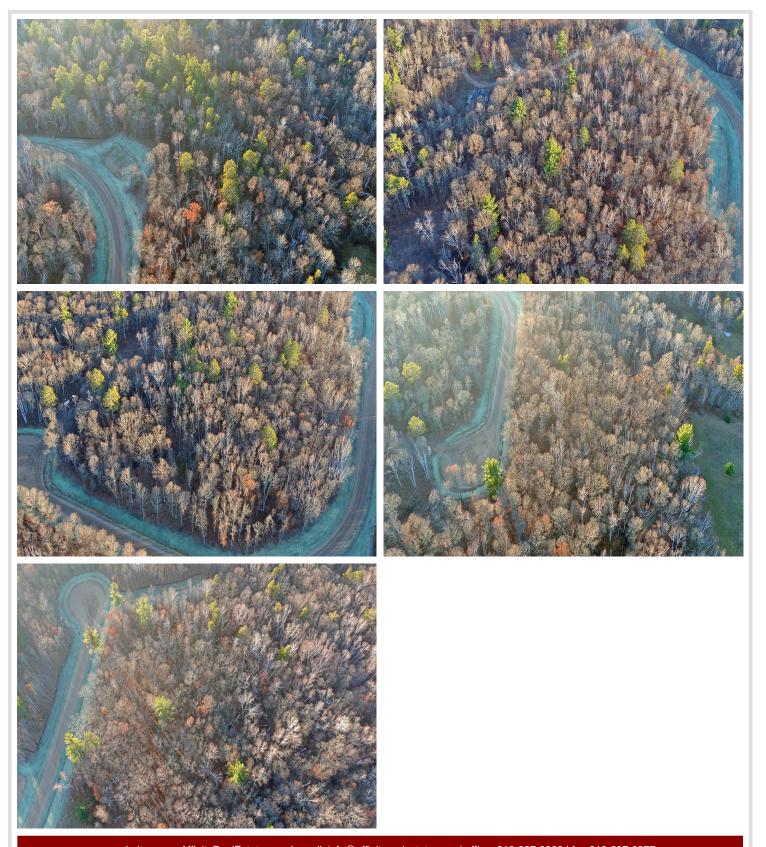

## **Description:**

New residential neighborhood in the heart of the Nisswa and Pequot Lakes area. Nicely wooded 2.25+ acre lots are designed to offer peace and privacy in a rural setting and a great location for your new home. New streets are now paved and ditches hydroseeded, quiet streets without through traffic. Drive through anytime! CW Power and TDS cable, phone and high speed internet are available at street. Parcels other then those in MLS may be available at this time. Close to Gull Lake, Pillsbury State forest, Pelican lake, championship golf and all the lakes area has to offer. See covenants and plat in supplements.

## **Additional Details:**

Lot Acres 2.36

Lot Dimensions 193x553x330x292

School District 186
Taxes \$68
Taxes with Assessments \$68
Tax Year 2024