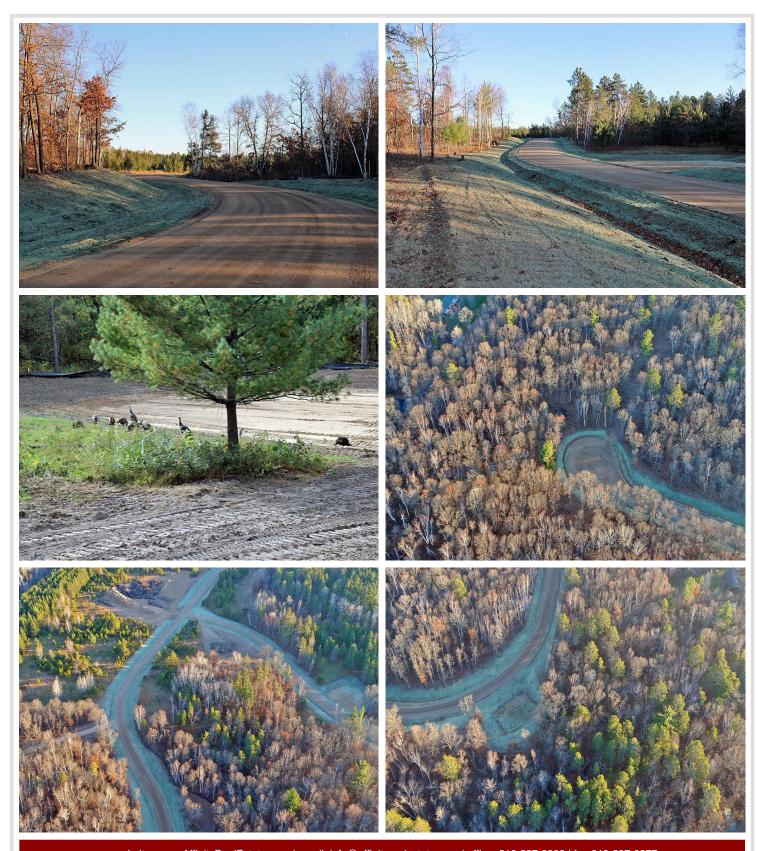

## **Description:**

New residential neighborhood in the heart of the Nisswa and Pequot Lakes area. Nicely wooded 2.25+ acre lots are designed to offer peace and privacy in a rural setting and a great location for your new home. New streets are now paved and ditches hydroseeded, quiet streets without through traffic. Drive through anytime! CW Power and TDS cable, phone and high speed internet are available at street. Parcels other then those in MLS may be available at this time. Close to Gull Lake, Pillsbury State forest, Pelican lake, championship golf and all the lakes area has to offer. See covenants and plat in supplements.

## **Additional Details:**

Lot Acres 2.36

Lot Dimensions 193x553x330x292

School District 186
Taxes \$68
Taxes with Assessments \$68
Tax Year 2024

## **Driving Directions:**

From Nisswa, North on Hwy 371 to Left on Co Rd 29 (Wilderness Rd) to Right on Co Rd 78 (17th Ave) to Left on 72nd St SW, first left on Smiley Way to sign.

Listed By: Kurilla Real Estate LTD