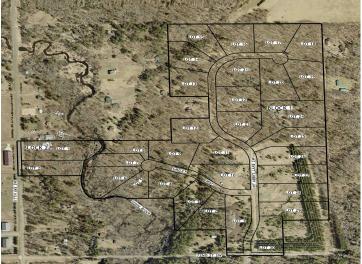

## **Description:**

New residential neighborhood in the heart of the Nisswa and Pequot Lakes area. Nicely wooded 2.25+ acre lots are designed to offer peace and privacy in a rural setting and a great location for your new home. New streets are now paved and ditches hydroseeded, quiet streets without through traffic. Drive through anytime! CW Power and TDS cable, phone and high speed internet are available at street. Parcels other then those in MLS may be available at this time. Close to Gull Lake, Pillsbury State forest, Pelican lake, championship golf and all the lakes area has to offer. See covenants and plat in supplements.

## **Additional Details:**

Lot Acres 2.36

Lot Dimensions 193x553x330x292

School District 186
Taxes \$68
Taxes with Assessments \$68
Tax Year 2024