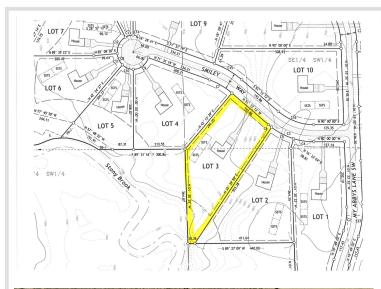

MLS 6611880 Land

\$59,900

2.36 Acres
Finished Lot(s)

XX3 TBD Smiley Way Pequot Lakes MN 56472

Status: Pending

## **Additional Details:**

Lot Acres 2.36

Lot Dimensions 193x553x330x292

School District 186
Taxes \$68
Taxes with Assessments \$68
Tax Year 2024

## **Driving Directions:**

From Nisswa, North on Hwy 371 to Left on Co Rd 29 (Wilderness Rd) to Right on Co Rd 78 (17th Ave) to Left on 72nd St SW, first left on Smiley Way to sign.

Listed By: Kurilla Real Estate LTD