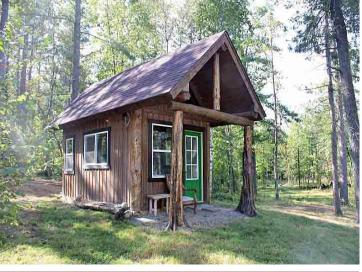

## **Description:**

5+ acre building site (2 buildable lots) ready to build or camp. Start enjoying today with 2 "tiny cabins" each with 137 sq ft of finished living area complete with sleeping loft, ½ bath, front porch and designed for year-round fun. Electric service is connected to cabins (CW Power) and is ready for your new house or storage building, also 4" drilled water well and septic holding tank also installed on site plus RV pad ready to hook up and enjoy. Located in Loon Lake township, close to Stoney Brook, Gull Lake chain, Nisswa and Pequot Lakes. New development and plat with 30 lots, can close after 10/15/24. Streets will be paved next spring and will be publicly maintained. Covenants apply, see supplements.