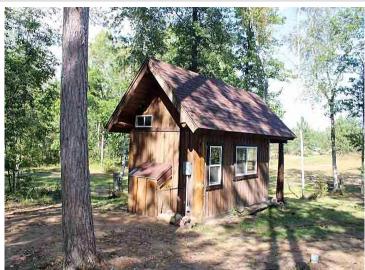

## **Description:**

5+ acre building site (2 buildable lots) ready to build or camp. Start enjoying today with 2 "tiny cabins" each with 137 sq ft of finished living area complete with sleeping loft, ½ bath, front porch and designed for year-round fun. Electric service is connected to cabins (CW Power) and is ready for your new house or storage building, also 4" drilled water well and septic holding tank also installed on site plus RV pad ready to hook up and enjoy. Located in Loon Lake township, close to Stoney Brook, Gull Lake chain, Nisswa and Pequot Lakes. New development and plat with 30 lots, can close after 10/15/24. Streets will be paved next spring and will be publicly maintained. Covenants apply, see supplements.