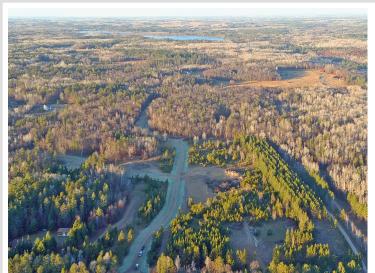

## **Description:**

5+ acre building site (2 buildable lots) ready to build or camp. Start enjoying today with 2 "tiny cabins" each with 137 sq ft of finished living area complete with sleeping loft, ½ bath, front porch and designed for year-round fun. Electric service is connected to cabins (CW Power) and is ready for your new house or storage building, also 4" drilled water well and septic holding tank also installed on site plus RV pad ready to hook up and enjoy. Located in Loon Lake township, close to Stoney Brook, Gull Lake chain, Nisswa and Pequot Lakes. New development and plat with 30 lots, can close after 10/15/24. Streets will be paved next spring and will be publicly maintained. Covenants apply, see supplements.

## **Additional Details:**

Lot Acres 5.36

Lot Dimensions 220x628x411x553 Irregular

School District 186
Taxes \$400
Taxes with Assessments \$400
Tax Year 2024