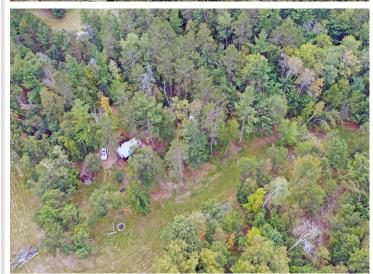

## **Description:**

5+ acre building site (2 buildable lots) ready to build or camp. Start enjoying today with 2 "tiny cabins" each with 137 sq ft of finished living area complete with sleeping loft, ½ bath, front porch and designed for year-round fun. Electric service is connected to cabins (CW Power) and is ready for your new house or storage building, also 4" drilled water well and septic holding tank also installed on site plus RV pad ready to hook up and enjoy. Located in Loon Lake township, close to Stoney Brook, Gull Lake chain, Nisswa and Pequot Lakes. New development and plat with 30 lots, can close after 10/15/24. Streets will be paved next spring and will be publicly maintained. Covenants apply, see supplements.