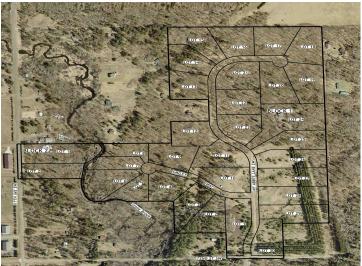

## **Description:**

5+ acre building site (2 buildable lots) ready to build or camp. Start enjoying today with 2 "tiny cabins" each with 137 sq ft of finished living area complete with sleeping loft, ½ bath, front porch and designed for year-round fun. Electric service is connected to cabins (CW Power) and is ready for your new house or storage building, also 4" drilled water well and septic holding tank also installed on site plus RV pad ready to hook up and enjoy. Located in Loon Lake township, close to Stoney Brook, Gull Lake chain, Nisswa and Pequot Lakes. New development and plat with 30 lots, can close after 10/15/24. Streets will be paved next spring and will be publicly maintained. Covenants apply, see supplements.