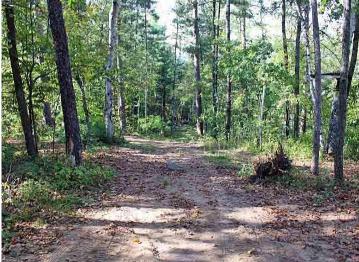

## **Description:**

5+ acre building site (2 buildable lots) ready to build or camp. Start enjoying today with 2 "tiny cabins" each with 137 sq ft of finished living area complete with sleeping loft, ½ bath, front porch and designed for year-round fun. Electric service is connected to cabins (CW Power) and is ready for your new house or storage building, also 4" drilled water well and septic holding tank also installed on site plus RV pad ready to hook up and enjoy. Located in Loon Lake township, close to Stoney Brook, Gull Lake chain, Nisswa and Pequot Lakes. New development and plat with 30 lots, can close after 10/15/24. Streets will be paved next spring and will be publicly maintained. Covenants apply, see supplements.

## **Additional Details:**

Lot Acres 5.36

Lot Dimensions 220x628x411x553 Irregular

School District 186
Taxes \$400
Taxes with Assessments \$400
Tax Year 2024