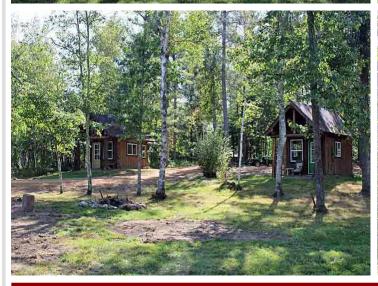

## **Description:**

5+ acre building site (2 buildable lots) ready to build or camp. Start enjoying today with 2 "tiny cabins" each with 137 sq ft of finished living area complete with sleeping loft, ½ bath, front porch and designed for year-round fun. Electric service is connected to cabins (CW Power) and is ready for your new house or storage building, also 4" drilled water well and septic holding tank also installed on site plus RV pad ready to hook up and enjoy. Located in Loon Lake township, close to Stoney Brook, Gull Lake chain, Nisswa and Pequot Lakes. New development and plat with 30 lots, can close after 10/15/24. Streets will be paved next spring and will be publicly maintained. Covenants apply, see supplements.