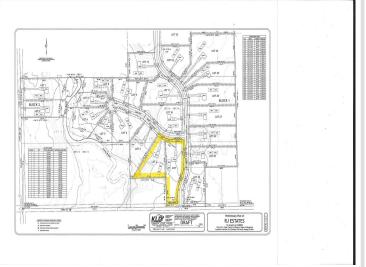

## **Description:**

5+ acre building site (2 buildable lots) ready to build or camp. Start enjoying today with 2 "tiny cabins" each with 137 sq ft of finished living area complete with sleeping loft, ½ bath, front porch and designed for year-round fun. Electric service is connected to cabins (CW Power) and is ready for your new house or storage building, also 4" drilled water well and septic holding tank also installed on site plus RV pad ready to hook up and enjoy. Located in Loon Lake township, close to Stoney Brook, Gull Lake chain, Nisswa and Pequot Lakes. New development and plat with 30 lots, can close after 10/15/24. Streets will be paved next spring and will be publicly maintained. Covenants apply, see supplements.