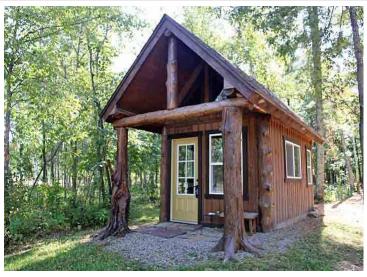

## **Description:**

5+ acre building site (2 buildable lots) ready to build or camp. Start enjoying today with 2 "tiny cabins" each with 137 sq ft of finished living area complete with sleeping loft, ½ bath, front porch and designed for year-round fun. Electric service is connected to cabins (CW Power) and is ready for your new house or storage building, also 4" drilled water well and septic holding tank also installed on site plus RV pad ready to hook up and enjoy. Located in Loon Lake township, close to Stoney Brook, Gull Lake chain, Nisswa and Pequot Lakes. New development and plat with 30 lots, can close after 10/15/24. Streets will be paved next spring and will be publicly maintained. Covenants apply, see supplements.