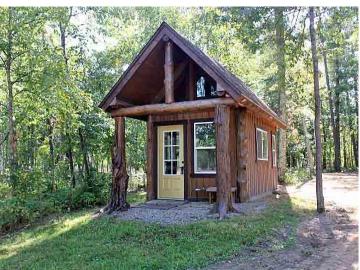

## **Description:**

5+ acre building site (2 buildable lots) ready to build or camp. Start enjoying today with 2 "tiny cabins" each with 137 sq ft of finished living area complete with sleeping loft, ½ bath, front porch and designed for year-round fun. Electric service is connected to cabins (CW Power) and is ready for your new house or storage building, also 4" drilled water well and septic holding tank also installed on site plus RV pad ready to hook up and enjoy. Located in Loon Lake township, close to Stoney Brook, Gull Lake chain, Nisswa and Pequot Lakes. New development and plat with 30 lots, can close after 10/15/24. Streets will be paved next spring and will be publicly maintained. Covenants apply, see supplements.