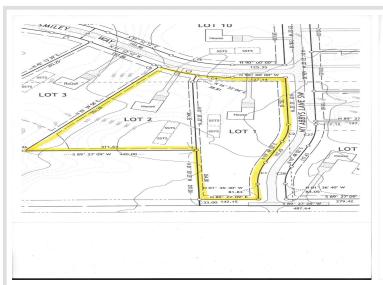

## **Additional Details:**

Lot Acres 5.36

Lot Dimensions 220x628x411x553 Irregular

School District 186
Taxes \$400
Taxes with Assessments \$400
Tax Year 2024