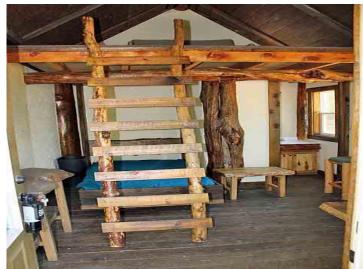

## **Description:**

5+ acre building site (2 buildable lots) ready to build or camp. Start enjoying today with 2 "tiny cabins" each with 137 sq ft of finished living area complete with sleeping loft, ½ bath, front porch and designed for year-round fun. Electric service is connected to cabins (CW Power) and is ready for your new house or storage building, also 4" drilled water well and septic holding tank also installed on site plus RV pad ready to hook up and enjoy. Located in Loon Lake township, close to Stoney Brook, Gull Lake chain, Nisswa and Pequot Lakes. New development and plat with 30 lots, can close after 10/15/24. Streets will be paved next spring and will be publicly maintained. Covenants apply, see supplements.