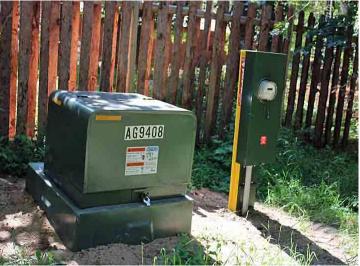

## **Description:**

5+ acre building site (2 buildable lots) ready to build or camp. Start enjoying today with 2 "tiny cabins" each with 137 sq ft of finished living area complete with sleeping loft, ½ bath, front porch and designed for year-round fun. Electric service is connected to cabins (CW Power) and is ready for your new house or storage building, also 4" drilled water well and septic holding tank also installed on site plus RV pad ready to hook up and enjoy. Located in Loon Lake township, close to Stoney Brook, Gull Lake chain, Nisswa and Pequot Lakes. New development and plat with 30 lots, can close after 10/15/24. Streets will be paved next spring and will be publicly maintained. Covenants apply, see supplements.