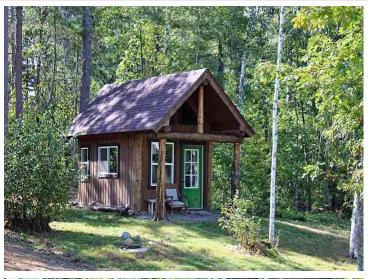

## **Description:**

5+ acre building site (2 buildable lots) ready to build or camp. Start enjoying today with 2 "tiny cabins" each with 137 sq ft of finished living area complete with sleeping loft, ½ bath, front porch and designed for year-round fun. Electric service is connected to cabins (CW Power) and is ready for your new house or storage building, also 4" drilled water well and septic holding tank also installed on site plus RV pad ready to hook up and enjoy. Located in Loon Lake township, close to Stoney Brook, Gull Lake chain, Nisswa and Pequot Lakes. New development and plat with 30 lots, can close after 10/15/24. Streets will be paved next spring and will be publicly maintained. Covenants apply, see supplements.