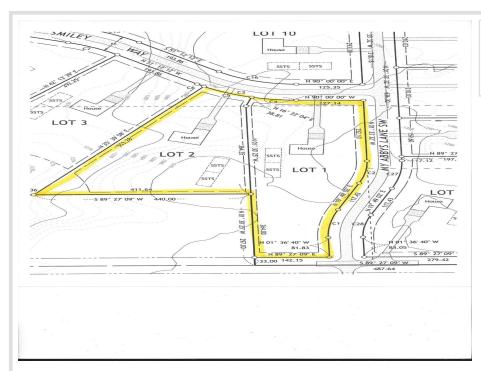

## **Additional Details:**

Lot Acres 5.36

Lot Dimensions 220x628x411x553 Irregular

School District 186
Taxes \$400
Taxes with Assessments \$400
Tax Year 2024