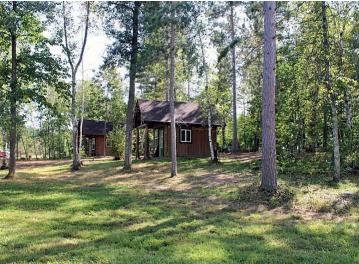

## **Description:**

5+ acre building site (2 buildable lots) ready to build or camp. Start enjoying today with 2 "tiny cabins" each with 137 sq ft of finished living area complete with sleeping loft, ½ bath, front porch and designed for year-round fun. Electric service is connected to cabins (CW Power) and is ready for your new house or storage building, also 4" drilled water well and septic holding tank also installed on site plus RV pad ready to hook up and enjoy. Located in Loon Lake township, close to Stoney Brook, Gull Lake chain, Nisswa and Pequot Lakes. New development and plat with 30 lots, can close after 10/15/24. Streets will be paved next spring and will be publicly maintained. Covenants apply, see supplements.