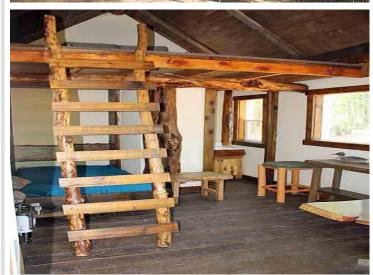

## **Description:**

5+ acre building site (2 buildable lots) ready to build or camp. Start enjoying today with 2 "tiny cabins" each with 137 sq ft of finished living area complete with sleeping loft, ½ bath, front porch and designed for year-round fun. Electric service is connected to cabins (CW Power) and is ready for your new house or storage building, also 4" drilled water well and septic holding tank also installed on site plus RV pad ready to hook up and enjoy. Located in Loon Lake township, close to Stoney Brook, Gull Lake chain, Nisswa and Pequot Lakes. New development and plat with 30 lots, can close after 10/15/24. Streets will be paved next spring and will be publicly maintained. Covenants apply, see supplements.