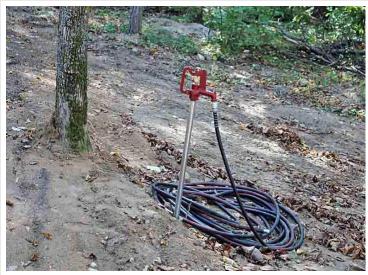

## **Description:**

5+ acre building site (2 buildable lots) ready to build or camp. Start enjoying today with 2 "tiny cabins" each with 137 sq ft of finished living area complete with sleeping loft, ½ bath, front porch and designed for year-round fun. Electric service is connected to cabins (CW Power) and is ready for your new house or storage building, also 4" drilled water well and septic holding tank also installed on site plus RV pad ready to hook up and enjoy. Located in Loon Lake township, close to Stoney Brook, Gull Lake chain, Nisswa and Pequot Lakes. New development and plat with 30 lots, can close after 10/15/24. Streets will be paved next spring and will be publicly maintained. Covenants apply, see supplements.