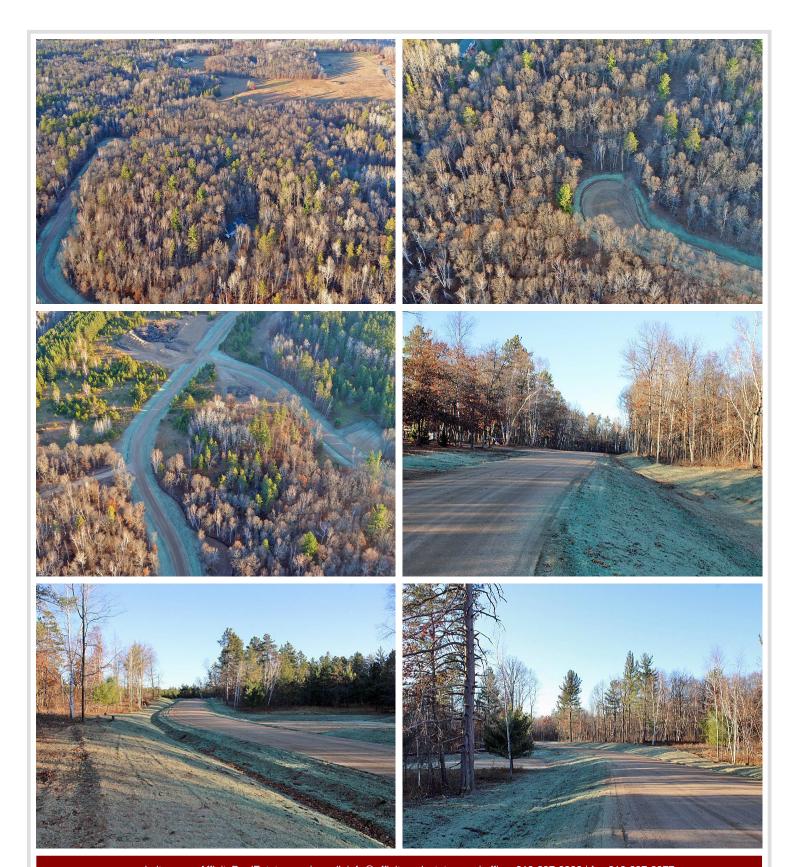

## **Description:**

5+ acre building site (2 buildable lots) ready to build or camp. Start enjoying today with 2 "tiny cabins" each with 137 sq ft of finished living area complete with sleeping loft, ½ bath, front porch and designed for year-round fun. Electric service is connected to cabins (CW Power) and is ready for your new house or storage building, also 4" drilled water well and septic holding tank also installed on site plus RV pad ready to hook up and enjoy. Located in Loon Lake township, close to Stoney Brook, Gull Lake chain, Nisswa and Pequot Lakes. New development and plat with 30 lots, can close after 10/15/24. Streets will be paved next spring and will be publicly maintained. Covenants apply, see supplements.

## **Additional Details:**

Lot Acres 5.36

Lot Dimensions 220x628x411x553 Irregular

School District 186
Taxes \$400
Taxes with Assessments \$400
Tax Year 2024