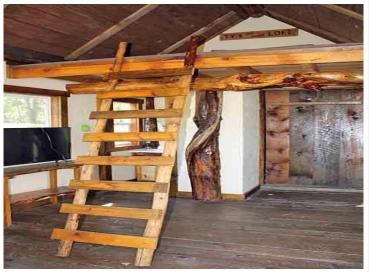

## **Description:**

5+ acre building site (2 buildable lots) ready to build or camp. Start enjoying today with 2 "tiny cabins" each with 137 sq ft of finished living area complete with sleeping loft, ½ bath, front porch and designed for year-round fun. Electric service is connected to cabins (CW Power) and is ready for your new house or storage building, also 4" drilled water well and septic holding tank also installed on site plus RV pad ready to hook up and enjoy. Located in Loon Lake township, close to Stoney Brook, Gull Lake chain, Nisswa and Pequot Lakes. New development and plat with 30 lots, can close after 10/15/24. Streets will be paved next spring and will be publicly maintained. Covenants apply, see supplements.