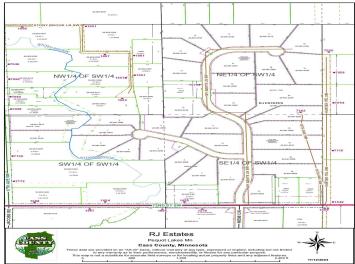

## **Description:**

5+ acre building site (2 buildable lots) ready to build or camp. Start enjoying today with 2 "tiny cabins" each with 137 sq ft of finished living area complete with sleeping loft, ½ bath, front porch and designed for year-round fun. Electric service is connected to cabins (CW Power) and is ready for your new house or storage building, also 4" drilled water well and septic holding tank also installed on site plus RV pad ready to hook up and enjoy. Located in Loon Lake township, close to Stoney Brook, Gull Lake chain, Nisswa and Pequot Lakes. New development and plat with 30 lots, can close after 10/15/24. Streets will be paved next spring and will be publicly maintained. Covenants apply, see supplements.

## **Additional Details:**

Lot Acres 5.36

Lot Dimensions 220x628x411x553 Irregular

School District 186
Taxes \$400
Taxes with Assessments \$400
Tax Year 2024

## **Driving Directions:**

FROM NISSWA, GO NORTH ON HWY 371 TO LEFT ON CO RD 29 (across from Wilderness Rd) TO RIGHT ON CO RD 78 (17th Ave) TO RIGHT ON 72ND ST SW FOR 3/10 MILE TO FIRE #1562.

Listed By: Kurilla Real Estate LTD