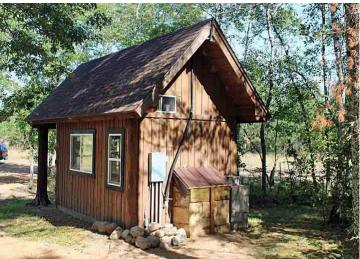

## **Description:**

5+ acre building site (2 buildable lots) ready to build or camp. Start enjoying today with 2 "tiny cabins" each with 137 sq ft of finished living area complete with sleeping loft, ½ bath, front porch and designed for year-round fun. Electric service is connected to cabins (CW Power) and is ready for your new house or storage building, also 4" drilled water well and septic holding tank also installed on site plus RV pad ready to hook up and enjoy. Located in Loon Lake township, close to Stoney Brook, Gull Lake chain, Nisswa and Pequot Lakes. New development and plat with 30 lots, can close after 10/15/24. Streets will be paved next spring and will be publicly maintained. Covenants apply, see supplements.