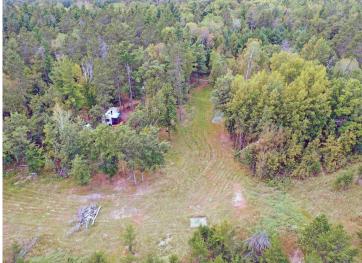

## **Description:**

5+ acre building site (2 buildable lots) ready to build or camp. Start enjoying today with 2 "tiny cabins" each with 137 sq ft of finished living area complete with sleeping loft, ½ bath, front porch and designed for year-round fun. Electric service is connected to cabins (CW Power) and is ready for your new house or storage building, also 4" drilled water well and septic holding tank also installed on site plus RV pad ready to hook up and enjoy. Located in Loon Lake township, close to Stoney Brook, Gull Lake chain, Nisswa and Pequot Lakes. New development and plat with 30 lots, can close after 10/15/24. Streets will be paved next spring and will be publicly maintained. Covenants apply, see supplements.

## **Additional Details:**

Lot Acres 5.36

Lot Dimensions 220x628x411x553 Irregular

School District 186
Taxes \$400
Taxes with Assessments \$400
Tax Year 2024