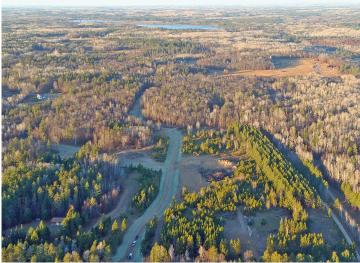

MLS 6611953 Land

\$189,000

5.36 Acres Finished Lot(s)

1562 72nd Street SW Pequot Lakes MN 56472

Status: Active

## **Description:**

5+ acre building site (2 buildable lots) ready to build or camp. Start enjoying today with 2 "tiny cabins" each with 137 sq ft of finished living area complete with sleeping loft, ½ bath, front porch and designed for year-round fun. Electric service is connected to cabins (CW Power) and is ready for your new house or storage building, also 4" drilled water well and septic holding tank also installed on site plus RV pad ready to hook up and enjoy. Located in Loon Lake township, close to Stoney Brook, Gull Lake chain, Nisswa and Pequot Lakes. New development and plat with 30 lots, can close after 10/15/24. Streets will be paved next spring and will be publicly maintained. Covenants apply, see supplements.

## **Additional Details:**

Lot Acres 5.36

Lot Dimensions 220x628x411x553 Irregular

School District 186
Taxes \$400
Taxes with Assessments \$400
Tax Year 2024