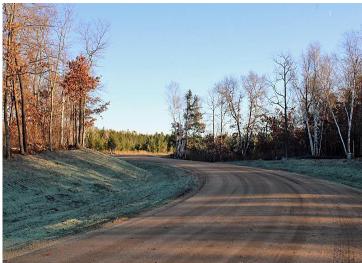

## **Description:**

5+ acre building site (2 buildable lots) ready to build or camp. Start enjoying today with 2 "tiny cabins" each with 137 sq ft of finished living area complete with sleeping loft, ½ bath, front porch and designed for year-round fun. Electric service is connected to cabins (CW Power) and is ready for your new house or storage building, also 4" drilled water well and septic holding tank also installed on site plus RV pad ready to hook up and enjoy. Located in Loon Lake township, close to Stoney Brook, Gull Lake chain, Nisswa and Pequot Lakes. New development and plat with 30 lots, can close after 10/15/24. Streets will be paved next spring and will be publicly maintained. Covenants apply, see supplements.

## **Additional Details:**

Lot Acres 5.36

Lot Dimensions 220x628x411x553 Irregular

School District 186
Taxes \$400
Taxes with Assessments \$400
Tax Year 2024