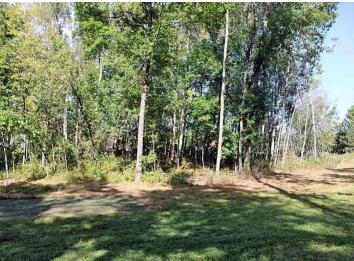

## **Description:**

5+ acre building site (2 buildable lots) ready to build or camp. Start enjoying today with 2 "tiny cabins" each with 137 sq ft of finished living area complete with sleeping loft, ½ bath, front porch and designed for year-round fun. Electric service is connected to cabins (CW Power) and is ready for your new house or storage building, also 4" drilled water well and septic holding tank also installed on site plus RV pad ready to hook up and enjoy. Located in Loon Lake township, close to Stoney Brook, Gull Lake chain, Nisswa and Pequot Lakes. New development and plat with 30 lots, can close after 10/15/24. Streets will be paved next spring and will be publicly maintained. Covenants apply, see supplements.

## **Additional Details:**

Lot Acres 5.36

Lot Dimensions 220x628x411x553 Irregular

School District 186
Taxes \$400
Taxes with Assessments \$400
Tax Year 2024