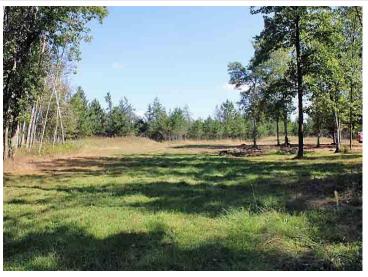

## **Description:**

5+ acre building site (2 buildable lots) ready to build or camp. Start enjoying today with 2 "tiny cabins" each with 137 sq ft of finished living area complete with sleeping loft, ½ bath, front porch and designed for year-round fun. Electric service is connected to cabins (CW Power) and is ready for your new house or storage building, also 4" drilled water well and septic holding tank also installed on site plus RV pad ready to hook up and enjoy. Located in Loon Lake township, close to Stoney Brook, Gull Lake chain, Nisswa and Pequot Lakes. New development and plat with 30 lots, can close after 10/15/24. Streets will be paved next spring and will be publicly maintained. Covenants apply, see supplements.

## **Additional Details:**

Lot Acres 5.36

Lot Dimensions 220x628x411x553 Irregular

School District 186
Taxes \$400
Taxes with Assessments \$400
Tax Year 2024