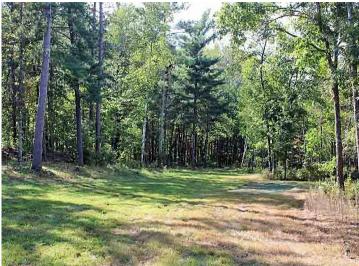

## **Description:**

5+ acre building site (2 buildable lots) ready to build or camp. Start enjoying today with 2 "tiny cabins" each with 137 sq ft of finished living area complete with sleeping loft, ½ bath, front porch and designed for year-round fun. Electric service is connected to cabins (CW Power) and is ready for your new house or storage building, also 4" drilled water well and septic holding tank also installed on site plus RV pad ready to hook up and enjoy. Located in Loon Lake township, close to Stoney Brook, Gull Lake chain, Nisswa and Pequot Lakes. New development and plat with 30 lots, can close after 10/15/24. Streets will be paved next spring and will be publicly maintained. Covenants apply, see supplements.

## **Additional Details:**

Lot Acres 5.36

Lot Dimensions 220x628x411x553 Irregular

School District 186
Taxes \$400
Taxes with Assessments \$400
Tax Year 2024