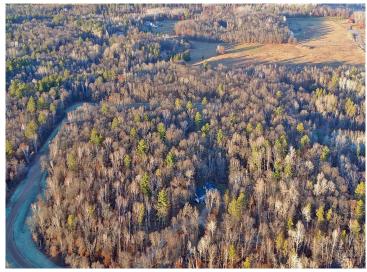

## **Description:**

New residential neighborhood in the heart of the Nisswa and Pequot Lakes area. Nicely wooded 2.25+ acre lots are designed to offer peace and privacy in a rural setting and a great location for your new home. New streets, without through traffic are nearing completion and will be paved next Spring by developer. CW Power and TDS cable are available at street. This offering is Phase 1 of RJ Estates with 30 platted parcels, other parcels in this plat may be available at this time. Close to Gull Lake, Pillsbury State forest, Pelican lake, championship golf and all the lakes area has to offer. See covenants and plat in supplements.