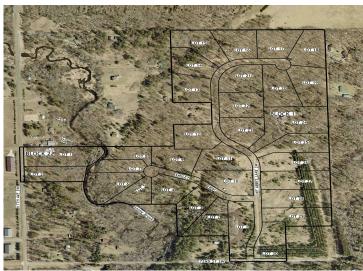

## **Description:**

New residential neighborhood in the heart of the Nisswa and Pequot Lakes area. Nicely wooded 2.25+ acre lots are designed to offer peace and privacy in a rural setting and a great location for your new home. New streets, without through traffic are nearing completion and will be paved next Spring by developer. CW Power and TDS cable are available at street. This offering is Phase 1 of RJ Estates with 30 platted parcels, other parcels in this plat may be available at this time. Close to Gull Lake, Pillsbury State forest, Pelican lake, championship golf and all the lakes area has to offer. See covenants and plat in supplements.

## **Additional Details:**

Lot Acres 2.3

Lot Dimensions 249x292x213x308

School District

Taxes (unreported) Taxes with Assessments (unreported)

Tax Year 2024