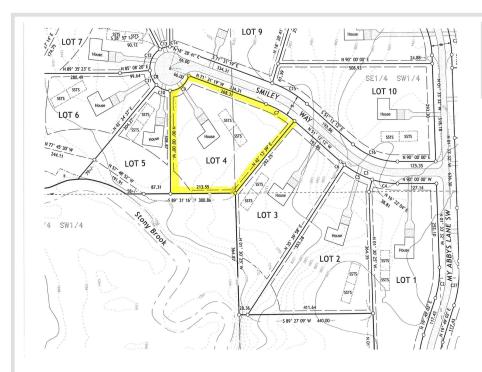

MLS 6612064 Land

\$59,900

2.3 Acres Finished Lot(s)

LOT 4, Blk 1 Smiley Way Pequot Lakes MN 56472

Status: Pending

## **Additional Details:**

Lot Acres 2.3

Lot Dimensions 249x292x213x308

School District

Taxes (unreported) Taxes with Assessments (unreported)

Tax Year 2024

## **Driving Directions:**

From Nisswa, North on Hwy 371 to Left on Co Rd 29 (Wilderness Rd) to Right on Co Rd 78 (17th Ave) to Left on 72nd St SW, first left on Smiley Way to sign.

Listed By: Kurilla Real Estate LTD