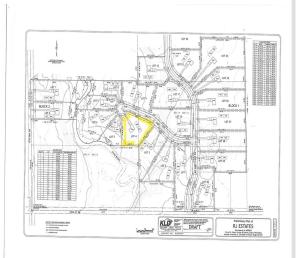

## **Description:**

New residential neighborhood in the heart of the Nisswa and Pequot Lakes area. Nicely wooded 2.25+ acre lots are designed to offer peace and privacy in a rural setting and a great location for your new home. New streets, without through traffic are nearing completion and will be paved next Spring by developer. CW Power and TDS cable are available at street. This offering is Phase 1 of RJ Estates with 30 platted parcels, other parcels in this plat may be available at this time. Close to Gull Lake, Pillsbury State forest, Pelican lake, championship golf and all the lakes area has to offer. See covenants and plat in supplements.