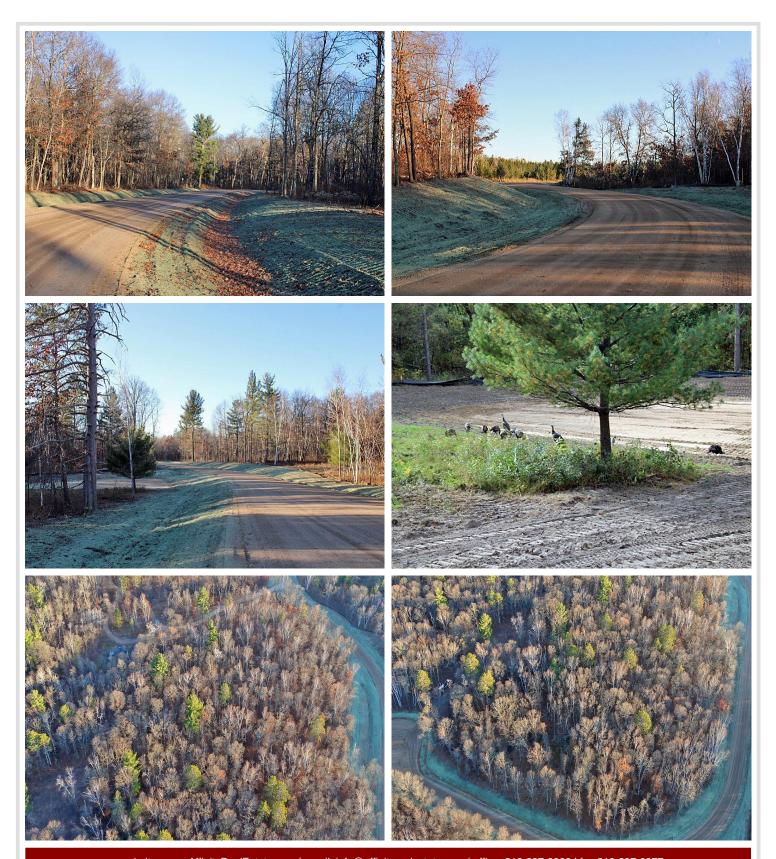

## **Description:**

New residential neighborhood in the heart of the Nisswa and Pequot Lakes area. Nicely wooded 2.25+ acre lots are designed to offer peace and privacy in a rural setting and a great location for your new home. New streets, without through traffic are nearing completion and will be paved next Spring by developer. CW Power and TDS cable are available at street. This offering is Phase 1 of RJ Estates with 30 platted parcels, other parcels in this plat may be available at this time. Close to Gull Lake, Pillsbury State forest, Pelican lake, championship golf and all the lakes area has to offer. See covenants and plat in supplements.