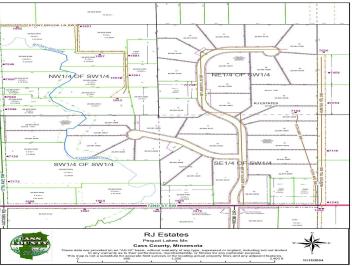

## **Description:**

New residential neighborhood in the heart of the Nisswa and Pequot Lakes area. Nicely wooded 2.25+ acre lots are designed to offer peace and privacy in a rural setting and a great location for your new home. New streets, without through traffic are nearing completion and will be paved next Spring by developer. CW Power and TDS cable are available at street. This offering is Phase 1 of RJ Estates with 30 platted parcels, other parcels in this plat may be available at this time. Close to Gull Lake, Pillsbury State forest, Pelican lake, championship golf and all the lakes area has to offer. See covenants and plat in supplements.

## **Driving Directions:**

From Nisswa, North on Hwy 371 to Left on Co Rd 29 (Wilderness Rd) to Right on Co Rd 78 (17th Ave) to Left on 72nd St SW, first left on Smiley Way to sign.

Listed By: Kurilla Real Estate LTD