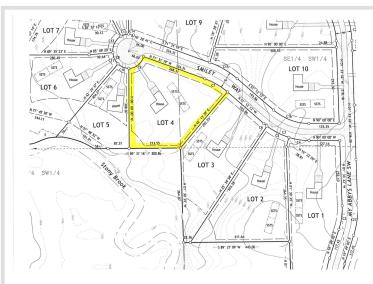

MLS 6612064 Land

\$59,900

2.3 Acres Finished Lot(s)

LOT 4, Blk 1 Smiley Way Pequot Lakes MN 56472

Status: Pending

## **Additional Details:**

Lot Acres 2.3

Lot Dimensions 249x292x213x308

School District

Taxes (unreported) Taxes with Assessments (unreported)

Tax Year 2024

## **Driving Directions:**

From Nisswa, North on Hwy 371 to Left on Co Rd 29 (Wilderness Rd) to Right on Co Rd 78 (17th Ave) to Left on 72nd St SW, first left on Smiley Way to sign.

Listed By: Kurilla Real Estate LTD