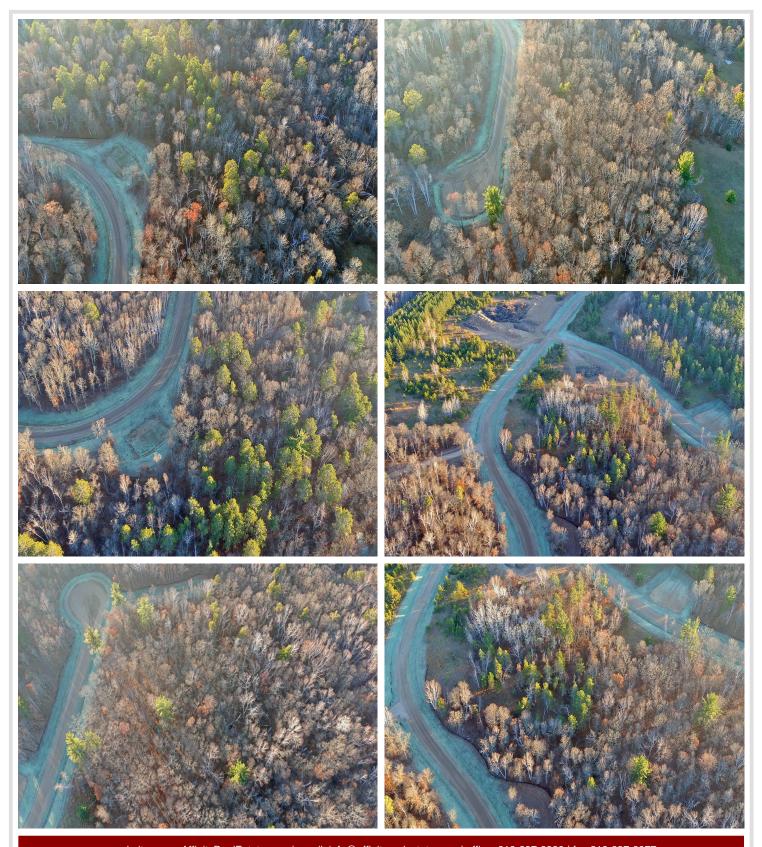

## **Description:**

New residential neighborhood in the heart of the Nisswa and Pequot Lakes area. Nicely wooded 2.25+ acre lots are designed to offer peace and privacy in a rural setting and a great location for your new home. New streets, without through traffic are nearing completion and will be paved next Spring by developer. CW Power and TDS cable are available at street. This offering is Phase 1 of RJ Estates with 30 platted parcels, other parcels in this plat may be available at this time. Close to Gull Lake, Pillsbury State forest, Pelican lake, championship golf and all the lakes area has to offer. See covenants and plat in supplements.

## **Additional Details:**

Lot Acres 2.3

Lot Dimensions 249x292x213x308

School District

Taxes (unreported) Taxes with Assessments (unreported)

Tax Year 2024