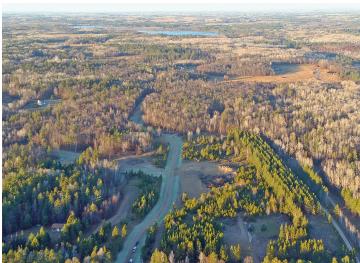

## **Description:**

New residential neighborhood in the heart of the Nisswa and Pequot Lakes area. Nicely wooded 2.25+ acre lots are designed to offer peace and privacy in a rural setting and a great location for your new home. New streets, without through traffic are nearing completion and will be paved next Spring by developer. CW Power and TDS cable are available at street. This offering is Phase 1 of RJ Estates with 30 platted parcels, other parcels in this plat may be available at this time. Close to Gull Lake, Pillsbury State forest, Pelican lake, championship golf and all the lakes area has to offer. See covenants and plat in supplements.