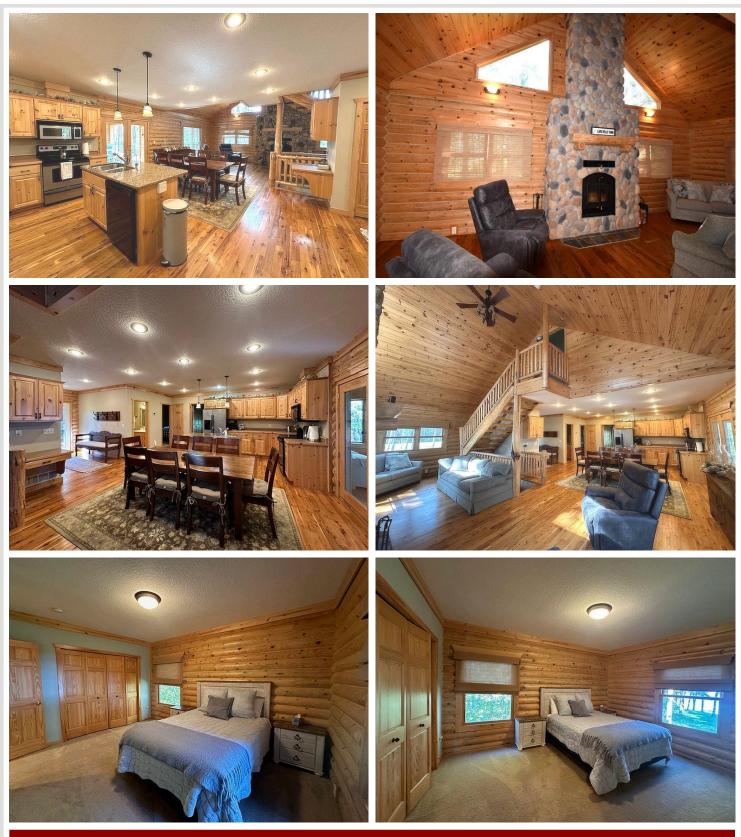

## **Description:**

Full log year-round home located on one of the areas premier lake, Belle Taine and nestled in mature pines with 184 feet of level sandy beach in a quiet bay. Turnkey and eye-catching interior details features 4 bedrooms, 3 baths, 3 season porch with walk out to the composite decking, stone fireplace, Australian cypress flooring, tile, granite countertops, F/A - C/A, private master and bath, and open living areas for easy entertaining and gatherings. Another feature that will put you in complete awe is the newly finished full walk-out basement, outside patio, kitchenette, bedroom with egress window and custom cabinets and lots of storage. The amazing and comfortable feel as you walk in will engulf you with the feeling that you are finally home. Additionally, this property has a successful VRBO history. Take the next step to make it yours before someone finds out about this best kept secret.

## Additional Details:

| Year Built             | 2004           |
|------------------------|----------------|
| Lot Acres              | 1.03           |
| Lot Dimensions         | 184x338x95x355 |
| School District        | 308            |
| Taxes                  | \$4,500        |
| Taxes with Assessments | \$4,710        |
| Tax Year               | 2024           |
|                        |                |