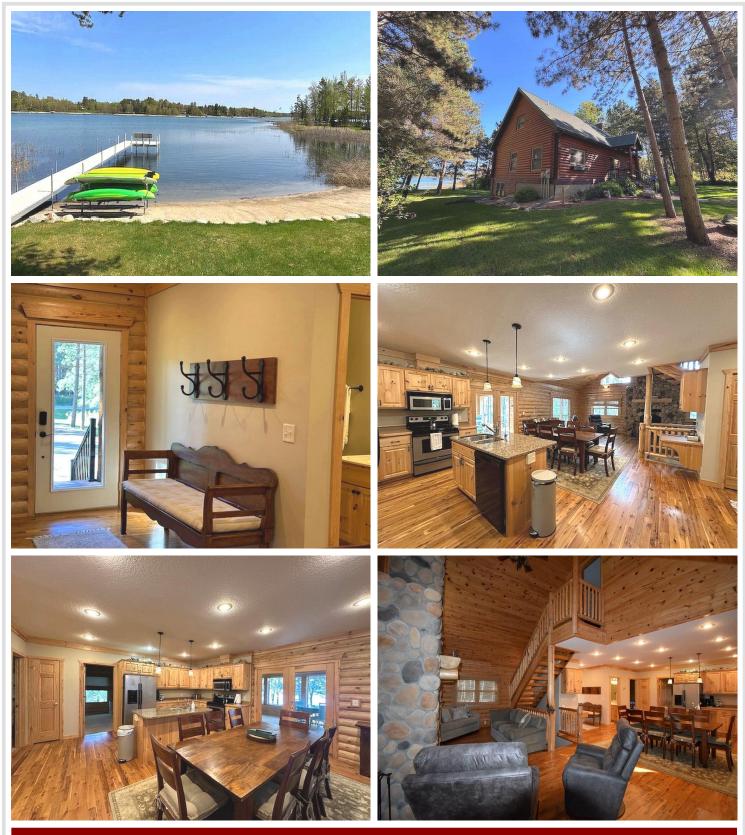

## **Description:**

Full log year-round home located on one of the areas premier lake, Belle Taine and nestled in mature pines with 184 feet of level sandy beach in a quiet bay. Turnkey and eye-catching interior details features 4 bedrooms, 3 baths, 3 season porch with walk out to the composite decking, stone fireplace, Australian cypress flooring, tile, granite countertops, F/A - C/A, private master and bath, and open living areas for easy entertaining and gatherings. Another feature that will put you in complete awe is the newly finished full walk-out basement, outside patio, kitchenette, bedroom with egress window and custom cabinets and lots of storage. The amazing and comfortable feel as you walk in will engulf you with the feeling that you are finally home. Additionally, this property has a successful VRBO history. Take the next step to make it yours before someone finds out about this best kept secret.