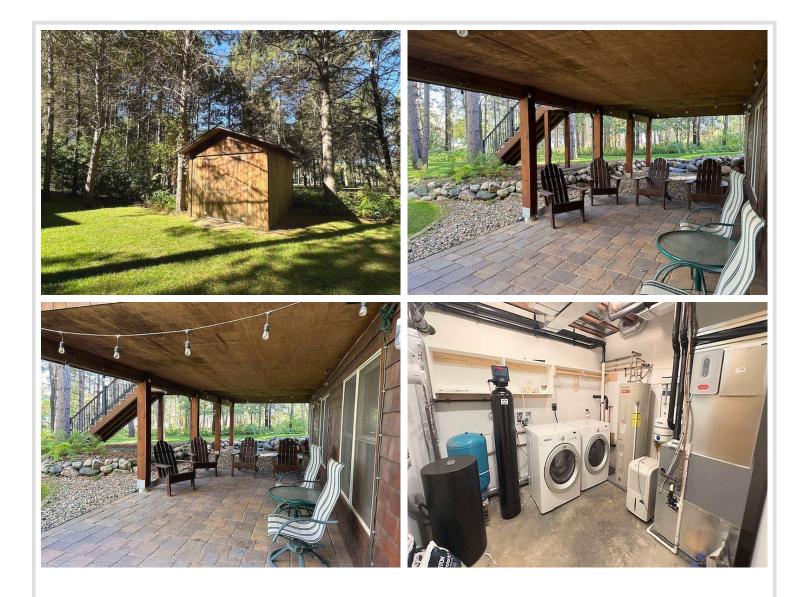

## **Description:**

Full log year-round home located on one of the areas premier lake, Belle Taine and nestled in mature pines with 184 feet of level sandy beach in a quiet bay. Turnkey and eye-catching interior details features 4 bedrooms, 3 baths, 3 season porch with walk out to the composite decking, stone fireplace, Australian cypress flooring, tile, granite countertops, F/A - C/A, private master and bath, and open living areas for easy entertaining and gatherings. Another feature that will put you in complete awe is the newly finished full walk-out basement, outside patio, kitchenette, bedroom with egress window and custom cabinets and lots of storage. The amazing and comfortable feel as you walk in will engulf you with the feeling that you are finally home. Additionally, this property has a successful VRBO history. Take the next step to make it yours before someone finds out about this best kept secret.