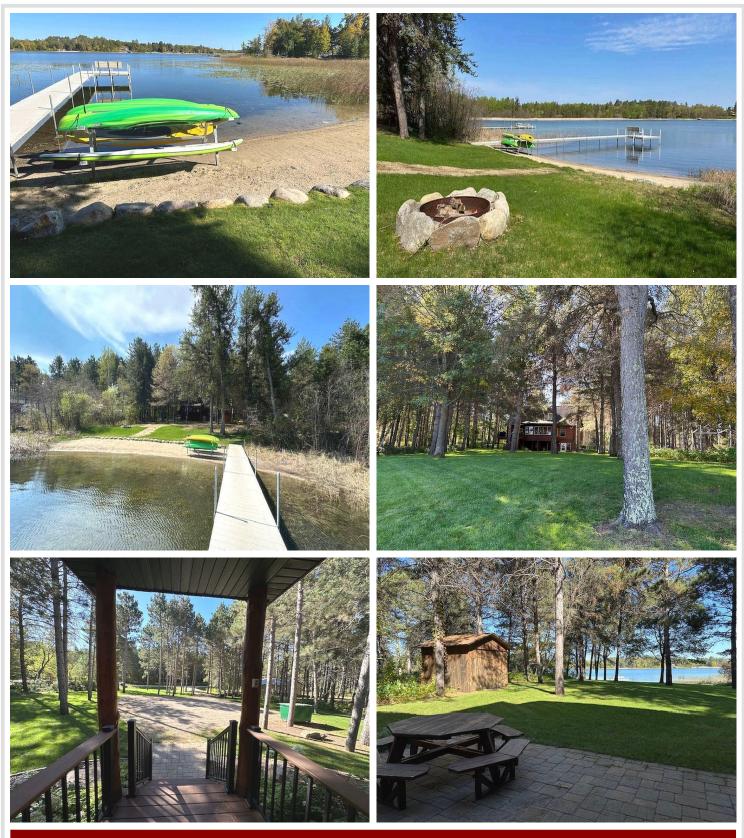

## **Description:**

Full log year-round home located on one of the areas premier lake, Belle Taine and nestled in mature pines with 184 feet of level sandy beach in a quiet bay. Turnkey and eye-catching interior details features 4 bedrooms, 3 baths, 3 season porch with walk out to the composite decking, stone fireplace, Australian cypress flooring, tile, granite countertops, F/A - C/A, private master and bath, and open living areas for easy entertaining and gatherings. Another feature that will put you in complete awe is the newly finished full walk-out basement, outside patio, kitchenette, bedroom with egress window and custom cabinets and lots of storage. The amazing and comfortable feel as you walk in will engulf you with the feeling that you are finally home. Additionally, this property has a successful VRBO history. Take the next step to make it yours before someone finds out about this best kept secret.