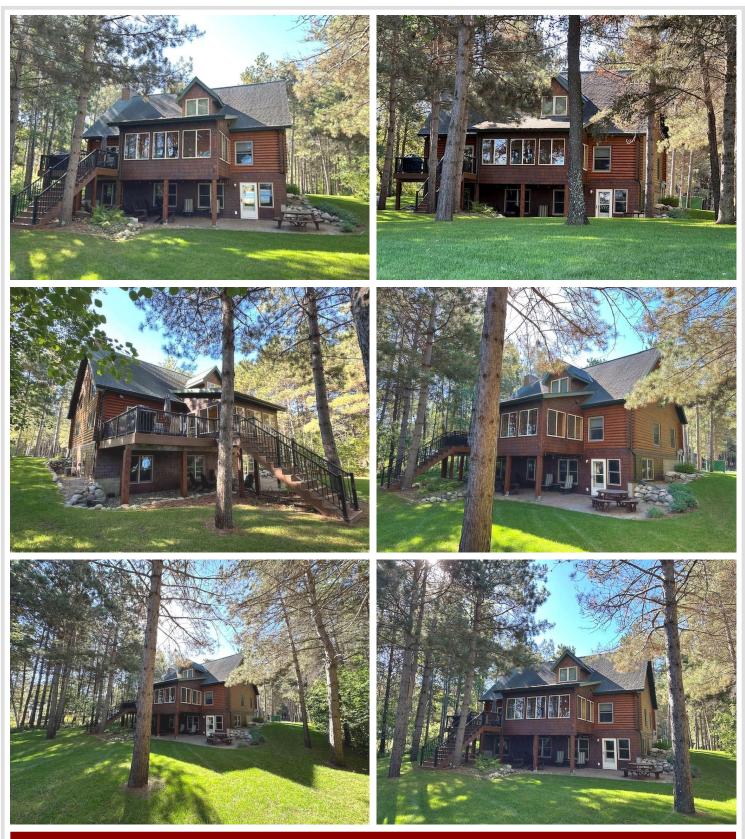

## **Description:**

Full log year-round home located on one of the areas premier lake, Belle Taine and nestled in mature pines with 184 feet of level sandy beach in a quiet bay. Turnkey and eye-catching interior details features 4 bedrooms, 3 baths, 3 season porch with walk out to the composite decking, stone fireplace, Australian cypress flooring, tile, granite countertops, F/A - C/A, private master and bath, and open living areas for easy entertaining and gatherings. Another feature that will put you in complete awe is the newly finished full walk-out basement, outside patio, kitchenette, bedroom with egress window and custom cabinets and lots of storage. The amazing and comfortable feel as you walk in will engulf you with the feeling that you are finally home. Additionally, this property has a successful VRBO history. Take the next step to make it yours before someone finds out about this best kept secret.