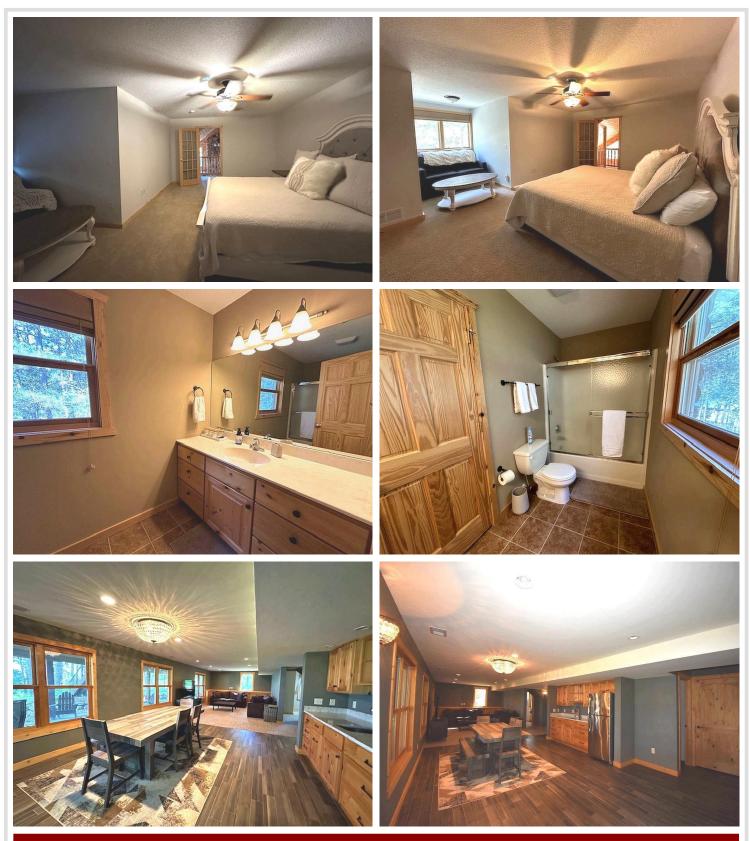

## **Description:**

Full log year-round home located on one of the areas premier lake, Belle Taine and nestled in mature pines with 184 feet of level sandy beach in a quiet bay. Turnkey and eye-catching interior details features 4 bedrooms, 3 baths, 3 season porch with walk out to the composite decking, stone fireplace, Australian cypress flooring, tile, granite countertops, F/A - C/A, private master and bath, and open living areas for easy entertaining and gatherings. Another feature that will put you in complete awe is the newly finished full walk-out basement, outside patio, kitchenette, bedroom with egress window and custom cabinets and lots of storage. The amazing and comfortable feel as you walk in will engulf you with the feeling that you are finally home. Additionally, this property has a successful VRBO history. Take the next step to make it yours before someone finds out about this best kept secret.

## Additional Details:

| Year Built             | 2004           |
|------------------------|----------------|
| Lot Acres              | 1.03           |
| Lot Dimensions         | 184x338x95x355 |
| School District        | 308            |
| Taxes                  | \$4,500        |
| Taxes with Assessments | \$4,710        |
| Tax Year               | 2024           |
|                        |                |