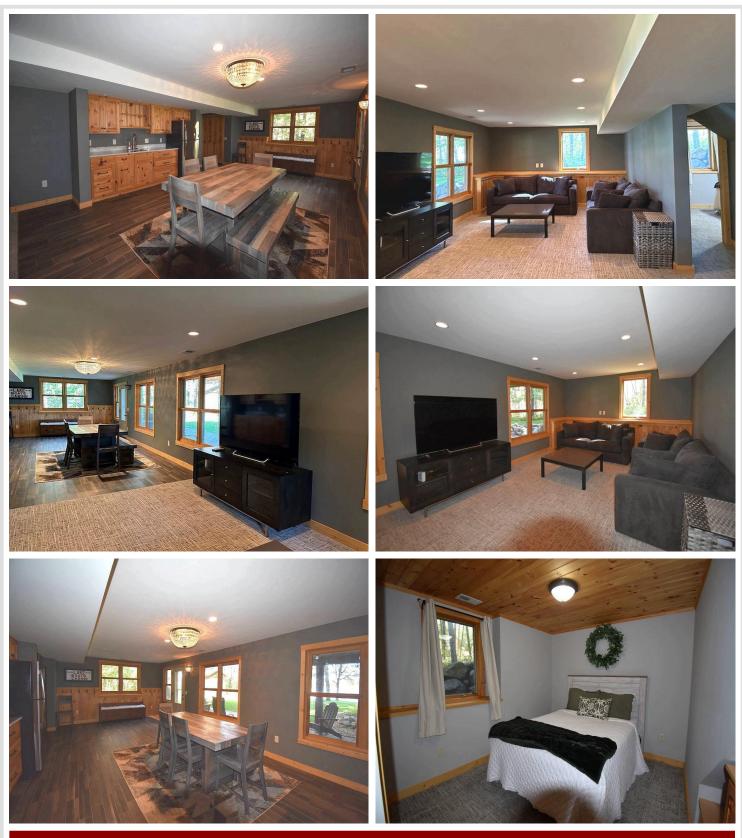

## **Description:**

Full log year-round home located on one of the areas premier lake, Belle Taine and nestled in mature pines with 184 feet of level sandy beach in a quiet bay. Turnkey and eye-catching interior details features 4 bedrooms, 3 baths, 3 season porch with walk out to the composite decking, stone fireplace, Australian cypress flooring, tile, granite countertops, F/A - C/A, private master and bath, and open living areas for easy entertaining and gatherings. Another feature that will put you in complete awe is the newly finished full walk-out basement, outside patio, kitchenette, bedroom with egress window and custom cabinets and lots of storage. The amazing and comfortable feel as you walk in will engulf you with the feeling that you are finally home. Additionally, this property has a successful VRBO history. Take the next step to make it yours before someone finds out about this best kept secret.

## Additional Details:

| Year Built             | 2004           |
|------------------------|----------------|
| Lot Acres              | 1.03           |
| Lot Dimensions         | 184x338x95x355 |
| School District        | 308            |
| Taxes                  | \$4,500        |
| Taxes with Assessments | \$4,710        |
| Tax Year               | 2024           |
|                        |                |