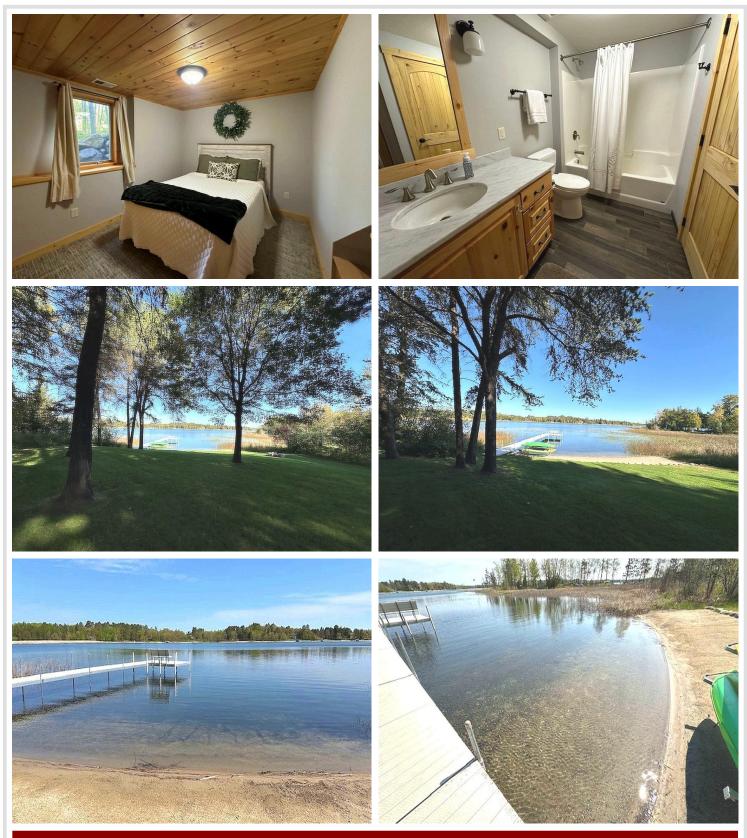

## **Description:**

Full log year-round home located on one of the areas premier lake, Belle Taine and nestled in mature pines with 184 feet of level sandy beach in a quiet bay. Turnkey and eye-catching interior details features 4 bedrooms, 3 baths, 3 season porch with walk out to the composite decking, stone fireplace, Australian cypress flooring, tile, granite countertops, F/A - C/A, private master and bath, and open living areas for easy entertaining and gatherings. Another feature that will put you in complete awe is the newly finished full walk-out basement, outside patio, kitchenette, bedroom with egress window and custom cabinets and lots of storage. The amazing and comfortable feel as you walk in will engulf you with the feeling that you are finally home. Additionally, this property has a successful VRBO history. Take the next step to make it yours before someone finds out about this best kept secret.