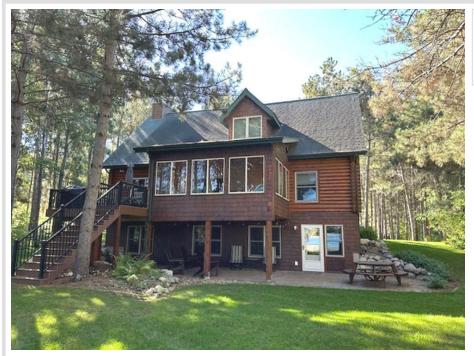

## **Description:**

Full log year-round home located on one of the areas premier lake, Belle Taine and nestled in mature pines with 184 feet of level sandy beach in a quiet bay. Turnkey and eye-catching interior details features 4 bedrooms, 3 baths, 3 season porch with walk out to the composite decking, stone fireplace, Australian cypress flooring, tile, granite countertops, F/A - C/A, private master and bath, and open living areas for easy entertaining and gatherings. Another feature that will put you in complete awe is the newly finished full walk-out basement, outside patio, kitchenette, bedroom with egress window and custom cabinets and lots of storage. The amazing and comfortable feel as you walk in will engulf you with the feeling that you are finally home. Additionally, this property has a successful VRBO history. Take the next step to make it yours before someone finds out about this best kept secret.