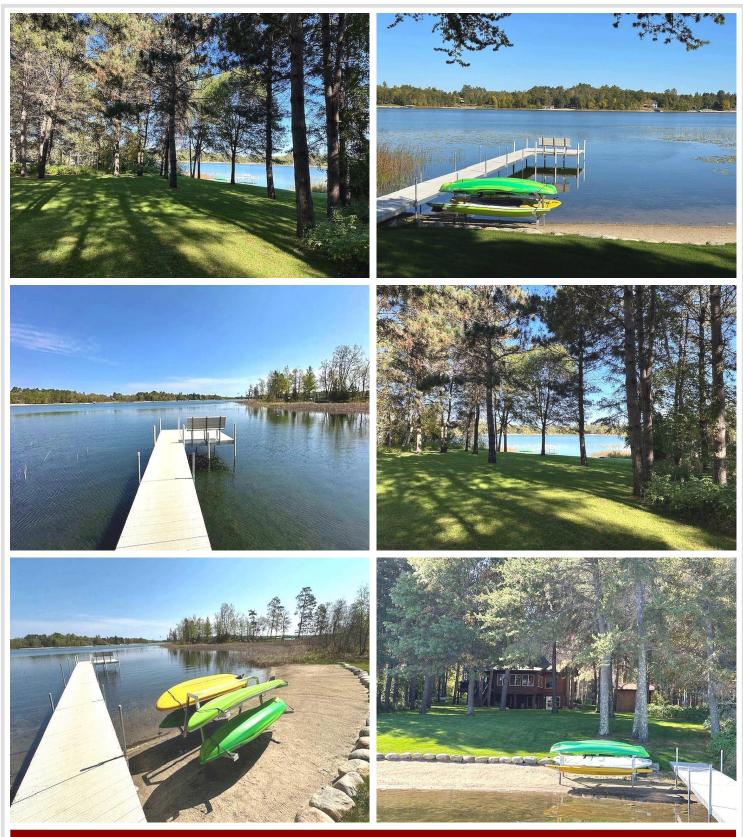

## **Description:**

Full log year-round home located on one of the areas premier lake, Belle Taine and nestled in mature pines with 184 feet of level sandy beach in a quiet bay. Turnkey and eye-catching interior details features 4 bedrooms, 3 baths, 3 season porch with walk out to the composite decking, stone fireplace, Australian cypress flooring, tile, granite countertops, F/A - C/A, private master and bath, and open living areas for easy entertaining and gatherings. Another feature that will put you in complete awe is the newly finished full walk-out basement, outside patio, kitchenette, bedroom with egress window and custom cabinets and lots of storage. The amazing and comfortable feel as you walk in will engulf you with the feeling that you are finally home. Additionally, this property has a successful VRBO history. Take the next step to make it yours before someone finds out about this best kept secret.