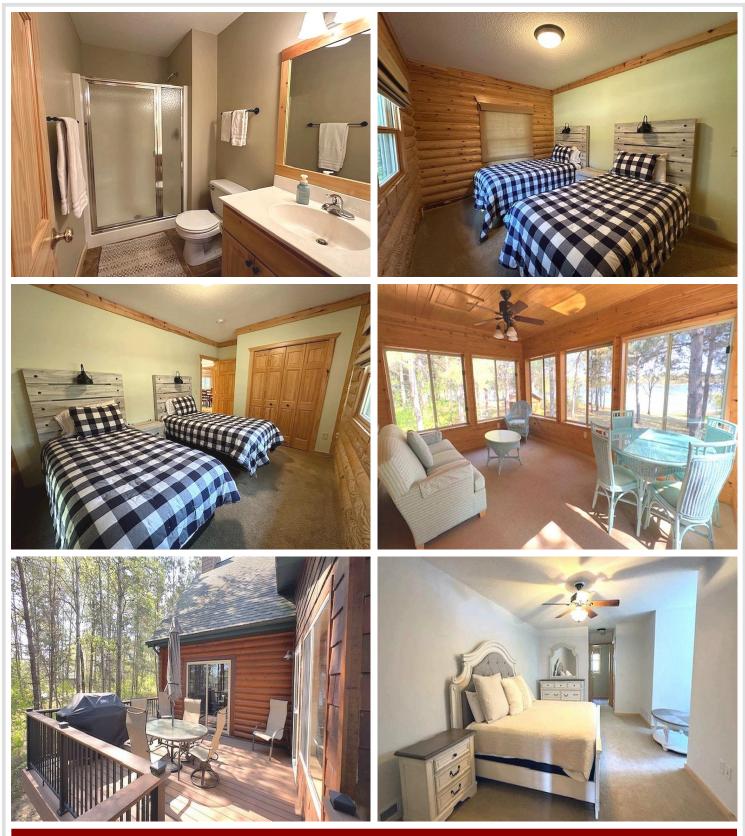

## **Description:**

Full log year-round home located on one of the areas premier lake, Belle Taine and nestled in mature pines with 184 feet of level sandy beach in a quiet bay. Turnkey and eye-catching interior details features 4 bedrooms, 3 baths, 3 season porch with walk out to the composite decking, stone fireplace, Australian cypress flooring, tile, granite countertops, F/A - C/A, private master and bath, and open living areas for easy entertaining and gatherings. Another feature that will put you in complete awe is the newly finished full walk-out basement, outside patio, kitchenette, bedroom with egress window and custom cabinets and lots of storage. The amazing and comfortable feel as you walk in will engulf you with the feeling that you are finally home. Additionally, this property has a successful VRBO history. Take the next step to make it yours before someone finds out about this best kept secret.

## Additional Details:

| Year Built             | 2004           |
|------------------------|----------------|
| Lot Acres              | 1.03           |
| Lot Dimensions         | 184x338x95x355 |
| School District        | 308            |
| Taxes                  | \$4,500        |
| Taxes with Assessments | \$4,710        |
| Tax Year               | 2024           |
|                        |                |