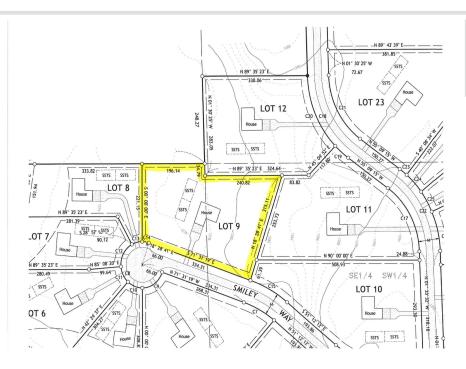

## **Additional Details:**

Lot Acres 2.36

Lot Dimensions 334x315x240x35x196x221

School District 186 Taxes \$58 Taxes with Assessments \$58 Tax Year 2024