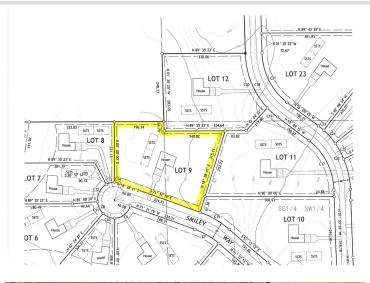

## **Additional Details:**

Lot Acres 2.36

Lot Dimensions 334x315x240x35x196x221

School District 186 Taxes \$58 Taxes with Assessments \$58 Tax Year 2024