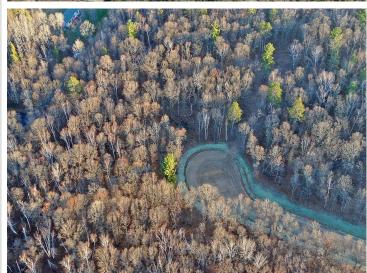

## **Description:**

New residential neighborhood in the heart of the Nisswa and Pequot Lakes area. Nicely wooded 2.25+ acre lots are designed to offer peace and privacy in a rural setting and a great location for your new home. New streets are now paved and ditches hydroseeded, quiet streets without through traffic. Drive through anytime! Parcels other then those in MLS may be available at this time. Close to Gull Lake, Pillsbury State forest, Pelican lake, championship golf and all the lakes area has to offer. See covenants and plat in supplements.

## **Additional Details:**

Lot Acres 2.36

Lot Dimensions 334x315x240x35x196x221

School District 186 Taxes \$58 Taxes with Assessments \$58 Tax Year 2024