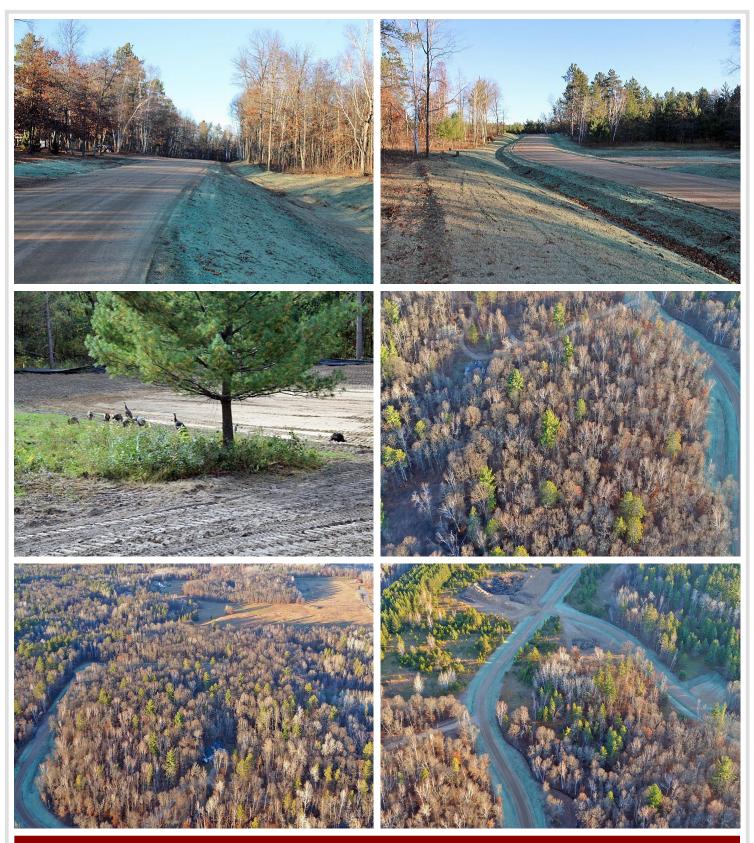

## **Description:**

New residential neighborhood in the heart of the Nisswa and Pequot Lakes area. Nicely wooded 2.25+ acre lots are designed to offer peace and privacy in a rural setting and a great location for your new home. New streets are now paved and ditches hydroseeded, quiet streets without through traffic. Drive through anytime! Parcels other then those in MLS may be available at this time. Close to Gull Lake, Pillsbury State forest, Pelican lake, championship golf and all the lakes area has to offer. See covenants and plat in supplements.