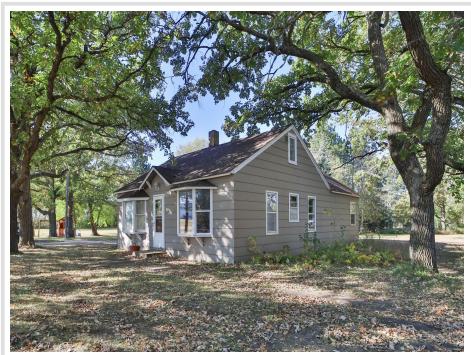

## **Description:**

Welcome to this charming 2 acre, one-level living home located on the north edge of Staples! Whether you are looking for elbow room or wanting to start your hobby farm, this is the perfect spot just outside of city limits. This cozy three-bedroom, one-bath home offers the perfect blend of comfort and potential. 20 x 20 detached garage for storage and parking. The main level features two spacious bedrooms, a full bathroom, and convenient laundry, while the third bedroom upstairs provides extra flexibility. Set on two peaceful acres, the large private yard offers plenty of space for outdoor enjoyment or future expansion. Recent updates include the addition of another bedroom on the main, new flooring throughout the main living level, along with a refreshed bathroom, but there's still room to add your personal touch and build equity. Don't miss this opportunity—schedule your private showing today!

## **Additional Details:**

Year Built 1948 Lot Acres

Lot Dimensions 375x265

Garage Stalls 2 School District 2170 \$1,010 Taxes Taxes with Assessments \$1,010 Tax Year 2024