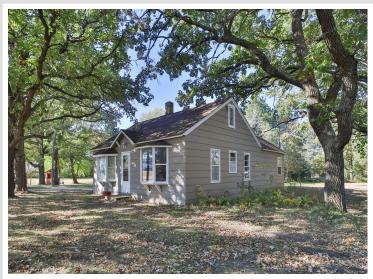

## **Description:**

Welcome to this charming 2 acre, one-level living home located on the north edge of Staples! Whether you are looking for elbow room or wanting to start your hobby farm, this is the perfect spot just outside of city limits. This cozy three-bedroom, one-bath home offers the perfect blend of comfort and potential. 20 x 20 detached garage for storage and parking. The main level features two spacious bedrooms, a full bathroom, and convenient laundry, while the third bedroom upstairs provides extra flexibility. Set on two peaceful acres, the large private yard offers plenty of space for outdoor enjoyment or future expansion. Recent updates include the addition of another bedroom on the main, new flooring throughout the main living level, along with a refreshed bathroom, but there's still room to add your personal touch and build equity. Don't miss this opportunity—schedule your private showing today!

## **Additional Details:**

Year Built 1948 Lot Acres

Lot Dimensions 375x265

Garage Stalls 2 School District 2170 \$1,010 Taxes Taxes with Assessments \$1,010 Tax Year 2024