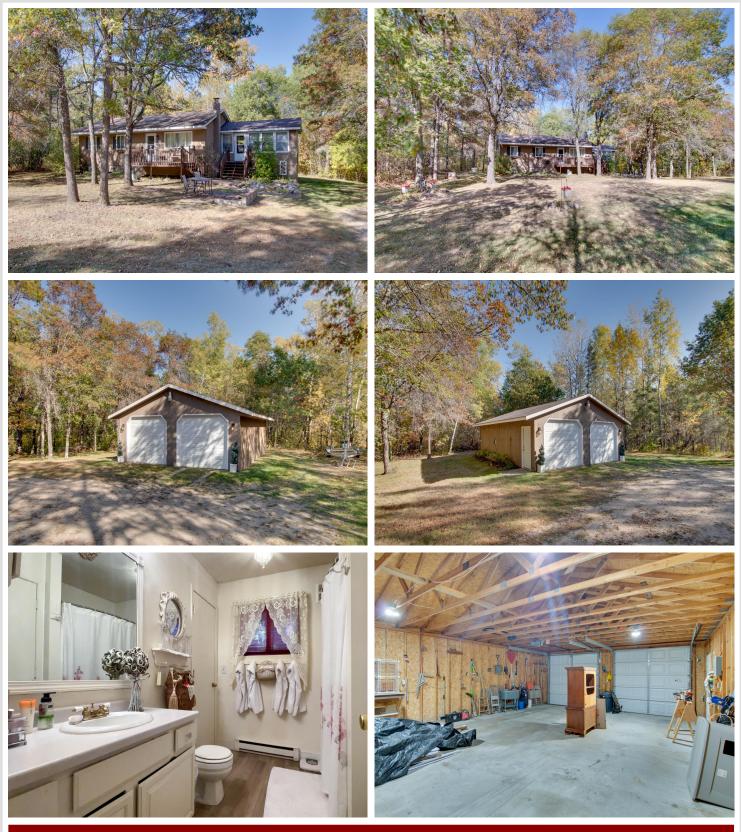

### **Description:**

Discover your dream retreat in this delightful 4-bedroom, 2-bathroom home, nestled on a picturesque 1.75-acre lot surrounded by stunning mature trees. This property offers the perfect blend of tranquility and convenience, making it an ideal sanctuary for anyone seeking a peaceful lifestyle. Each bedroom offers generous space and potential for personalization, accommodating family and guests with ease. Unwind in the expansive 3-season porch, ideal for relaxing with a book or hosting gatherings while soaking in the beautiful views of your private yard and enjoy the expansive, tree-lined lot providing endless possibilities for gardening, playing, or simply enjoying nature's beauty. This home combines rural charm and comfort, all just a short drive from local amenities. Don't miss the chance to own this beautiful property that truly feels like a nature retreat!

## Additional Details:

| Year Built             | 1980           |
|------------------------|----------------|
| Lot Acres              | 1.75           |
| Lot Dimensions         | 35x455x270x100 |
| Garage Stalls          | 2              |
| School District        | 31             |
| Taxes                  | \$1,486        |
| Taxes with Assessments | \$1,486        |
| Tax Year               | 2024           |

## Additional Features:

Basement: Block, Finished, Full Fuel: Electric Garage: 2 Heat: Baseboard Sewer: Private Sewer Water: Private Air Conditioning: None