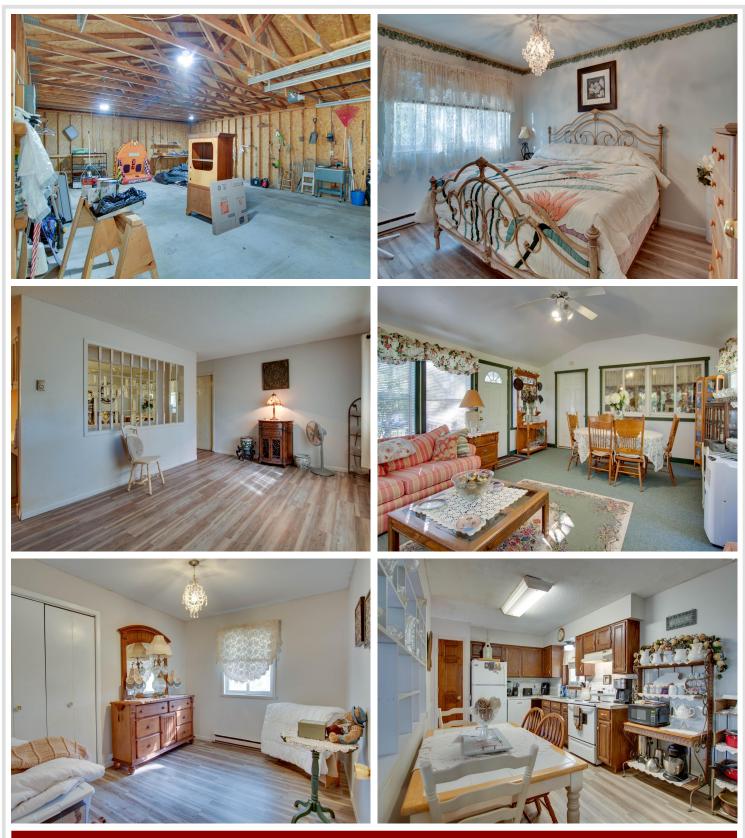

### **Description:**

Discover your dream retreat in this delightful 4-bedroom, 2-bathroom home, nestled on a picturesque 1.75-acre lot surrounded by stunning mature trees. This property offers the perfect blend of tranquility and convenience, making it an ideal sanctuary for anyone seeking a peaceful lifestyle. Each bedroom offers generous space and potential for personalization, accommodating family and guests with ease. Unwind in the expansive 3-season porch, ideal for relaxing with a book or hosting gatherings while soaking in the beautiful views of your private yard and enjoy the expansive, tree-lined lot providing endless possibilities for gardening, playing, or simply enjoying nature's beauty. This home combines rural charm and comfort, all just a short drive from local amenities. Don't miss the chance to own this beautiful property that truly feels like a nature retreat!

## Additional Details:

| Year Built             | 1980           |
|------------------------|----------------|
| Lot Acres              | 1.75           |
| Lot Dimensions         | 35x455x270x100 |
| Garage Stalls          | 2              |
| School District        | 31             |
| Taxes                  | \$1,486        |
| Taxes with Assessments | \$1,486        |
| Tax Year               | 2024           |

## Additional Features:

Basement: Block, Finished, Full Fuel: Electric Garage: 2 Heat: Baseboard Sewer: Private Sewer Water: Private Air Conditioning: None