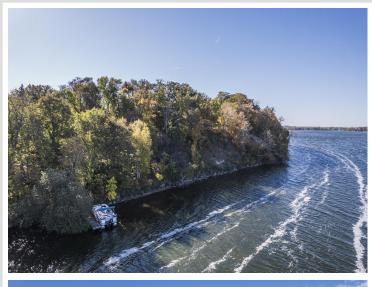

## **Description:**

Over 5 acres and 550' frontage on Detroit Lake!! These 5 parcels include stunning views AND access to the lake on the east side. Space to Build WITH rare elbow room on such a desirable lake! Mature trees abound on this private oasis waiting for you in the heart of Detroit Lakes. Multiple restaurants, fuel, and many fun events on or near the water, Detroit Lake has so much to offer year round! The new South Shore park is right around the corner for pickleball, playground and more. There is no other property like this on Detroit Lake, check it out today!

### **Additional Details:**

5.65 Lot Acres Lot Dimensions IRR School District 22

Taxes \$20,020 Taxes with Assessments \$20,020 Tax Year 2024