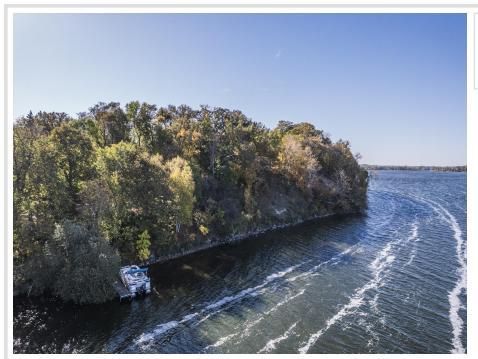

## **Description:**

Over 5 acres and 550' frontage on Detroit Lake!! These 5 parcels include stunning views AND access to the lake on the east side. Space to Build WITH rare elbow room on such a desirable lake! Mature trees abound on this private oasis waiting for you in the heart of Detroit Lakes. Multiple restaurants, fuel, and many fun events on or near the water, Detroit Lake has so much to offer year round! The new South Shore park is right around the corner for pickleball, playground and more. There is no other property like this on Detroit Lake, check it out today!

### **Additional Details:**

5.65 Lot Acres Lot Dimensions IRR School District 22

Taxes \$20,020 Taxes with Assessments \$20,020 Tax Year 2024