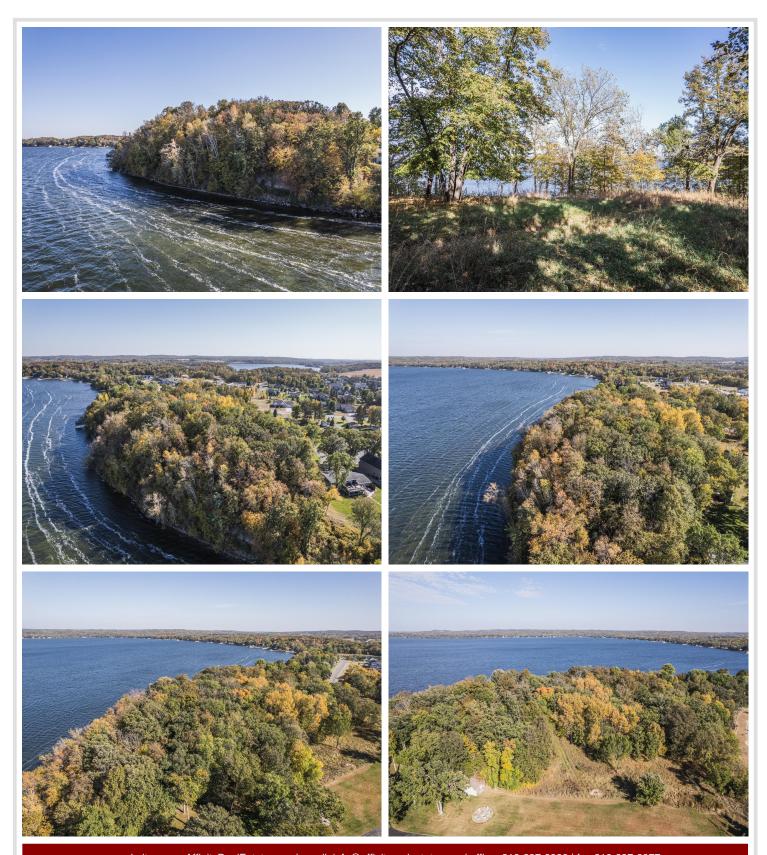

## **Description:**

Over 5 acres and 550' frontage on Detroit Lake!! These 5 parcels include stunning views AND access to the lake on the east side. Space to Build WITH rare elbow room on such a desirable lake! Mature trees abound on this private oasis waiting for you in the heart of Detroit Lakes. Multiple restaurants, fuel, and many fun events on or near the water, Detroit Lake has so much to offer year round! The new South Shore park is right around the corner for pickleball, playground and more. There is no other property like this on Detroit Lake, check it out today!

### **Additional Details:**

5.65 Lot Acres Lot Dimensions IRR School District 22

Taxes \$20,020 Taxes with Assessments \$20,020 Tax Year 2024

# BLUFF VIEW ESTATES | Superior |

 $website: www. Affinity Real Estate.com \mid email: info@affinity realestate.com \mid office: 218-237-3333 \mid fax: 218-237-3377 \mid fax: 218-237-377 \mid$ 

**\$1,500,000**MLS 6612649 Lake Land 792 Shore Drive
Detroit Lakes MN 56501