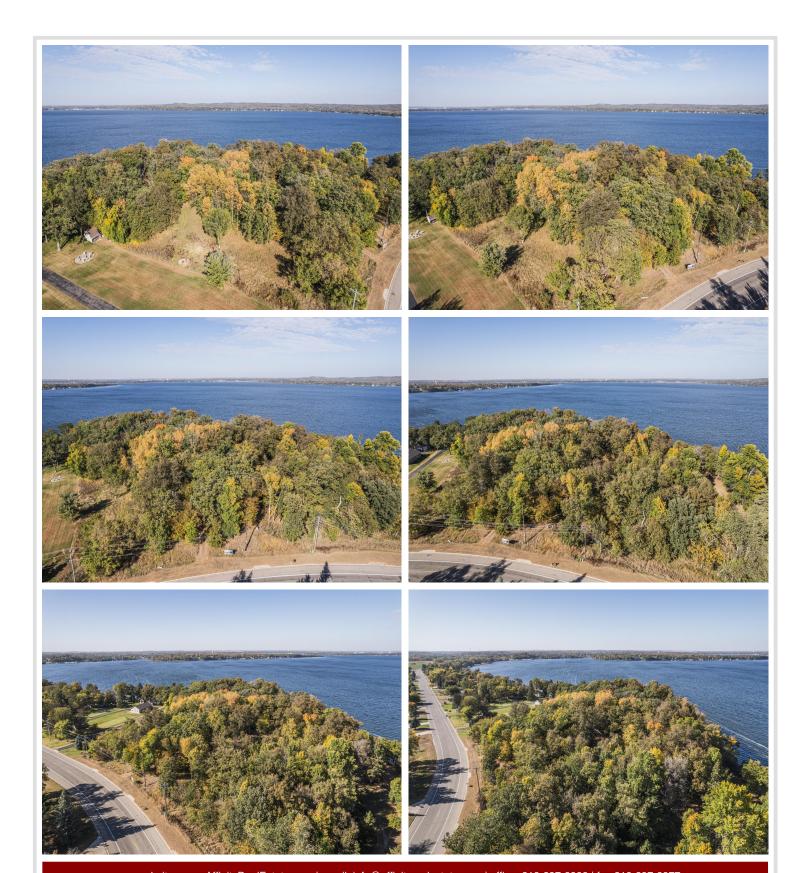

## **Description:**

Over 5 acres and 550' frontage on Detroit Lake!! These 5 parcels include stunning views AND access to the lake on the east side. Space to Build WITH rare elbow room on such a desirable lake! Mature trees abound on this private oasis waiting for you in the heart of Detroit Lakes. Multiple restaurants, fuel, and many fun events on or near the water, Detroit Lake has so much to offer year round! The new South Shore park is right around the corner for pickleball, playground and more. There is no other property like this on Detroit Lake, check it out today!

### **Additional Details:**

5.65 Lot Acres Lot Dimensions IRR School District 22

Taxes \$20,020 Taxes with Assessments \$20,020 Tax Year 2024

**\$1,500,000**MLS 6612649 Lake Land 792 Shore Drive
Detroit Lakes MN 56501

website: www.AffinityRealEstate.com | email: info@affinityrealestate.com | office: 218-237-3333 | fax:218-237-3377

**\$1,500,000**MLS 6612649 Lake Land 792 Shore Drive
Detroit Lakes MN 56501