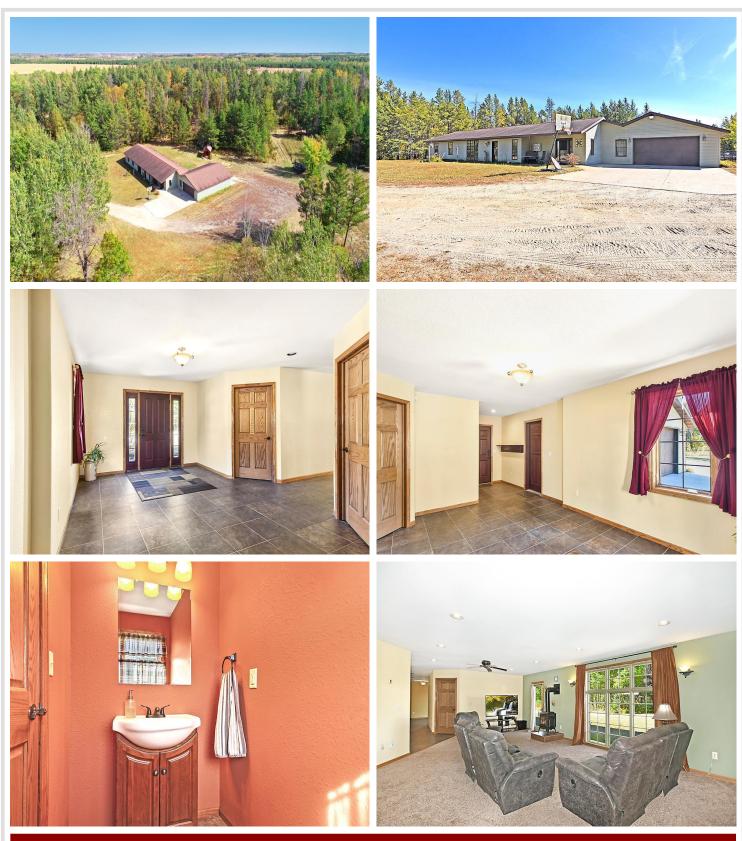

## **Description:**

8.4 Acre home in a County Setting located about 7 miles South of Nimrod and 17 miles north of Highway 10. This home is spacious and set back from the tar with privacy. It has an open concept with kitchen/dining and living room that's very accessible and airy. Spacious halls and 36" doors with all living facilities on one level. No steps or stairs. Heated attached garage with room for vehicles, workspace and toys. Outdoor playhouse included. Please allow 24-hour notice for showings. Seller taking deep freezer. Parcel has been recently surveyed.