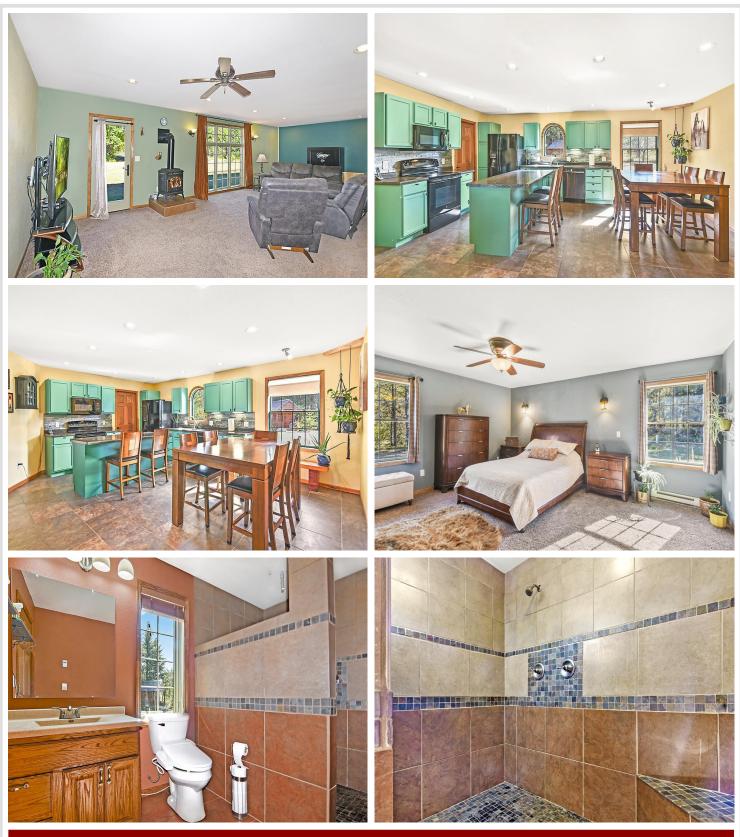

## **Description:**

8.4 Acre home in a County Setting located about 7 miles South of Nimrod and 17 miles north of Highway 10. This home is spacious and set back from the tar with privacy. It has an open concept with kitchen/dining and living room that's very accessible and airy. Spacious halls and 36" doors with all living facilities on one level. No steps or stairs. Heated attached garage with room for vehicles, workspace and toys. Outdoor playhouse included. Please allow 24-hour notice for showings. Seller taking deep freezer. Parcel has been recently surveyed.