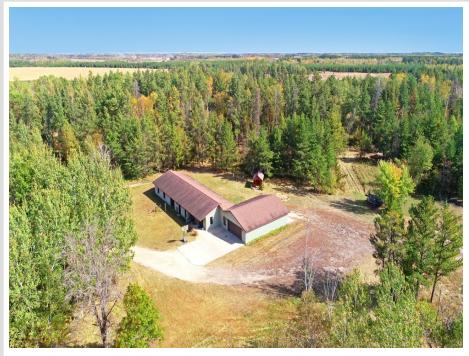

## **Description:**

8.4 Acre home in a County Setting located about 7 miles South of Nimrod and 17 miles north of Highway 10. This home is spacious and set back from the tar with privacy. It has an open concept with kitchen/dining and living room that's very accessible and airy. Spacious halls and 36" doors with all living facilities on one level. No steps or stairs. Heated attached garage with room for vehicles, workspace and toys. Outdoor playhouse included. Please allow 24-hour notice for showings. Seller taking deep freezer. Parcel has been recently surveyed.