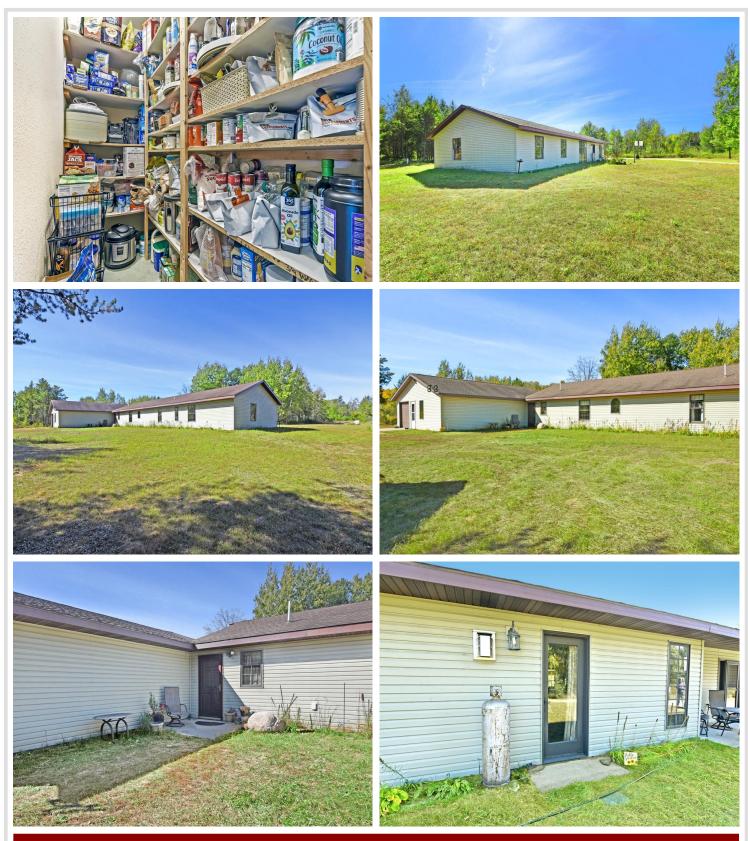

## **Description:**

8.4 Acre home in a County Setting located about 7 miles South of Nimrod and 17 miles north of Highway 10. This home is spacious and set back from the tar with privacy. It has an open concept with kitchen/dining and living room that's very accessible and airy. Spacious halls and 36" doors with all living facilities on one level. No steps or stairs. Heated attached garage with room for vehicles, workspace and toys. Outdoor playhouse included. Please allow 24-hour notice for showings. Seller taking deep freezer. Parcel has been recently surveyed.

#### Additional Details:

| Year Built             | 2010    |
|------------------------|---------|
| Lot Acres              | 8.4     |
| Lot Dimensions         | getting |
| Garage Stalls          | 1       |
| School District        | 820     |
| Taxes                  | \$2,672 |
| Taxes with Assessments | \$2,732 |
| Tax Year               | 2024    |