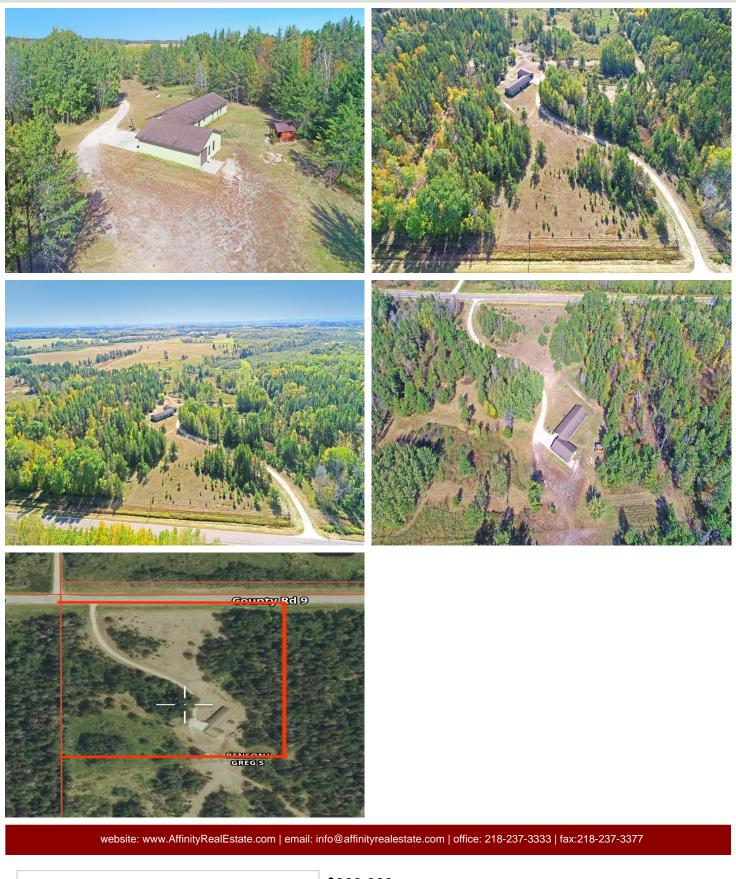

## **Description:**

8.4 Acre home in a County Setting located about 7 miles South of Nimrod and 17 miles north of Highway 10. This home is spacious and set back from the tar with privacy. It has an open concept with kitchen/dining and living room that's very accessible and airy. Spacious halls and 36" doors with all living facilities on one level. No steps or stairs. Heated attached garage with room for vehicles, workspace and toys. Outdoor playhouse included. Please allow 24-hour notice for showings. Seller taking deep freezer. Parcel has been recently surveyed.

#### Additional Details:

| Year Built             | 2010    |
|------------------------|---------|
| Lot Acres              | 8.4     |
| Lot Dimensions         | getting |
| Garage Stalls          | 1       |
| School District        | 820     |
| Taxes                  | \$2,672 |
| Taxes with Assessments | \$2,732 |
| Tax Year               | 2024    |