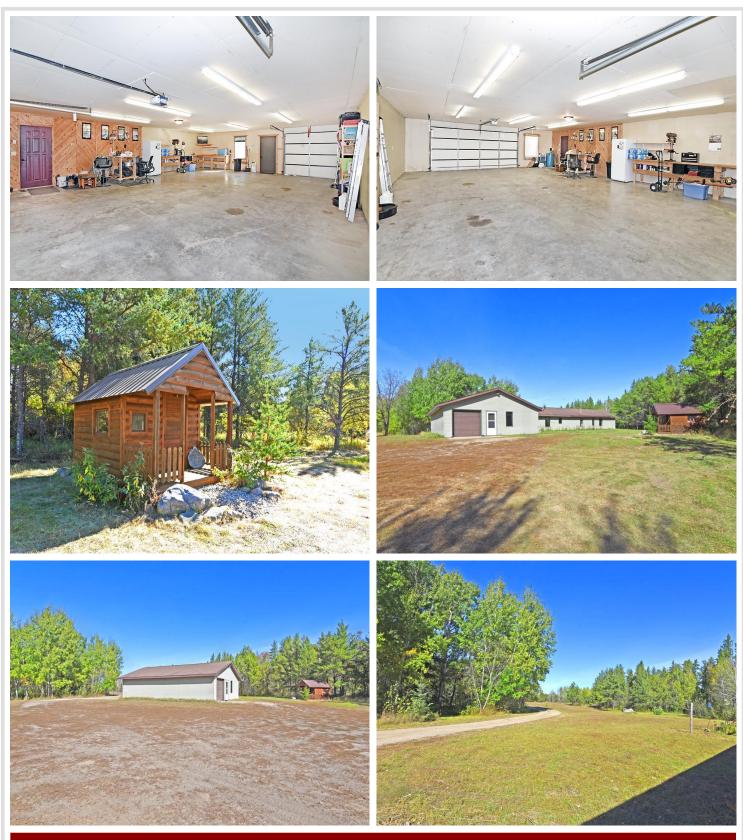

## **Description:**

8.4 Acre home in a County Setting located about 7 miles South of Nimrod and 17 miles north of Highway 10. This home is spacious and set back from the tar with privacy. It has an open concept with kitchen/dining and living room that's very accessible and airy. Spacious halls and 36" doors with all living facilities on one level. No steps or stairs. Heated attached garage with room for vehicles, workspace and toys. Outdoor playhouse included. Please allow 24-hour notice for showings. Seller taking deep freezer. Parcel has been recently surveyed.

#### Additional Details:

| Year Built             | 2010    |
|------------------------|---------|
| Lot Acres              | 8.4     |
| Lot Dimensions         | getting |
| Garage Stalls          | 1       |
| School District        | 820     |
| Taxes                  | \$2,672 |
| Taxes with Assessments | \$2,732 |
| Tax Year               | 2024    |