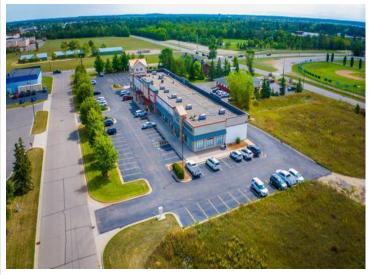

MLS 6612954 Commercial

\$1,500

2300 24th Street Bemidji MN 56601

Status: Active

## **Description:**

Excellent opportunity in a growing commercial neighborhood to open your clinic, office or retail business. 900+/- SF space is wide open and ready for your vision with ample parking space & pylon signage. Easy access from Highway 2 and 71. Site is located directly south of Home Depot near numerous medical providers, several big-box retailers including Target, Menards and Walmart plus numerous medium-box retailers.

## **Additional Details:**

Year Built 2006 Lot Acres 1.42 Lot Dimensions 520x192 School District \$14,442 Taxes Taxes with Assessments \$14,442 Tax Year 2024