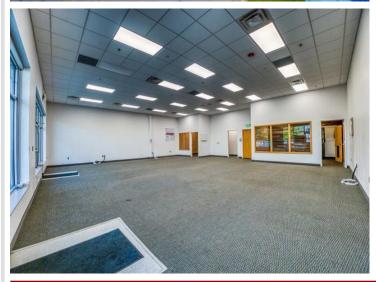

## **Description:**

Excellent opportunity in a growing commercial neighborhood to open your clinic, office or retail business. 900+/- SF space is wide open and ready for your vision with ample parking space & pylon signage. Easy access from Highway 2 and 71. Site is located directly south of Home Depot near numerous medical providers, several big-box retailers including Target, Menards and Walmart plus numerous medium-box retailers.