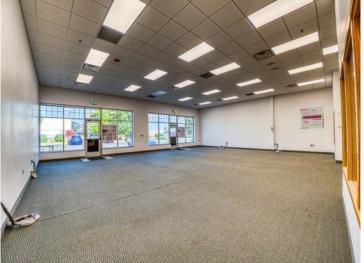

## **Description:**

Excellent opportunity in a growing commercial neighborhood to open your clinic, office or retail business. 900+/- SF space is wide open and ready for your vision with ample parking space & pylon signage. Easy access from Highway 2 and 71. Site is located directly south of Home Depot near numerous medical providers, several big-box retailers including Target, Menards and Walmart plus numerous medium-box retailers.