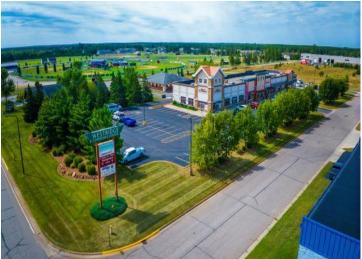

## **Description:**

Excellent opportunity in a growing commercial neighborhood to open your clinic, office or retail business. 900+/- SF space is wide open and ready for your vision with ample parking space & pylon signage. Easy access from Highway 2 and 71. Site is located directly south of Home Depot near numerous medical providers, several big-box retailers including Target, Menards and Walmart plus numerous medium-box retailers.

## **Driving Directions:**

From the stoplight on Paul Bunyan Dr NW go south 800 ft on Middle School Dr NW then turn right on 24th St NW. Property is on left

Listed By: eXp Realty

Affinity Real Estate Inc. participates in the Regional Multiple Listing Service of Minnesota, Inc Broker Reciprocity (sm) program, allowing us to display other broker's listings on our website. All properties are subject to prior sale, change or withdrawal.