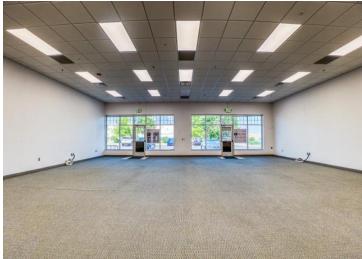

## **Description:**

Excellent opportunity in a growing commercial neighborhood to open your clinic, office or retail business. 900+/- SF space is wide open and ready for your vision with ample parking space & pylon signage. Easy access from Highway 2 and 71. Site is located directly south of Home Depot near numerous medical providers, several big-box retailers including Target, Menards and Walmart plus numerous medium-box retailers.