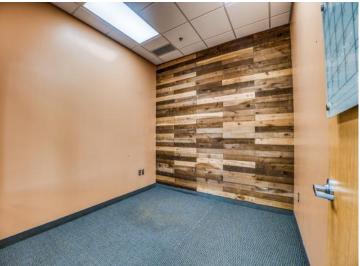

## **Description:**

Excellent opportunity in a growing commercial neighborhood to open your clinic, office or retail business. 900+/- SF space is wide open and ready for your vision with ample parking space & pylon signage. Easy access from Highway 2 and 71. Site is located directly south of Home Depot near numerous medical providers, several big-box retailers including Target, Menards and Walmart plus numerous medium-box retailers.