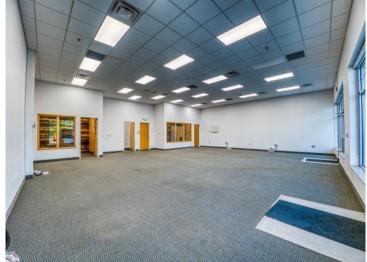

## **Description:**

Excellent opportunity in a growing commercial neighborhood to open your clinic, office or retail business. 900+/- SF space is wide open and ready for your vision with ample parking space & pylon signage. Easy access from Highway 2 and 71. Site is located directly south of Home Depot near numerous medical providers, several big-box retailers including Target, Menards and Walmart plus numerous medium-box retailers.