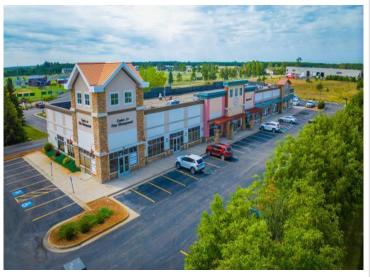

## **Description:**

Excellent opportunity in a growing commercial neighborhood to open your clinic, office or retail business. 900+/- SF space is wide open and ready for your vision with ample parking space & pylon signage. Easy access from Highway 2 and 71. Site is located directly south of Home Depot near numerous medical providers, several big-box retailers including Target, Menards and Walmart plus numerous medium-box retailers.

## **Additional Details:**

Year Built 2006 Lot Acres 1.42 Lot Dimensions 520x192 School District \$14,442 Taxes Taxes with Assessments \$14,442 Tax Year 2024