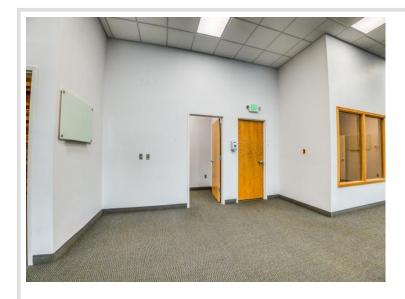

## **Description:**

Excellent opportunity in a growing commercial neighborhood to open your clinic, office or retail business. 900+/- SF space is wide open and ready for your vision with ample parking space & pylon signage. Easy access from Highway 2 and 71. Site is located directly south of Home Depot near numerous medical providers, several big-box retailers including Target, Menards and Walmart plus numerous medium-box retailers.