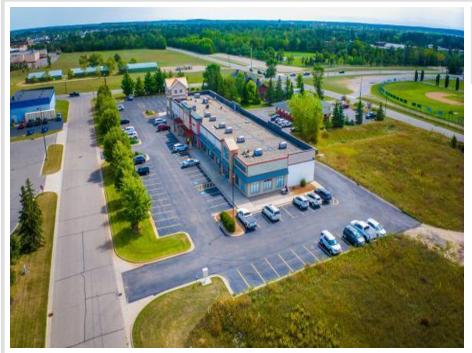

MLS 6612954 Commercial

\$1,500

2300 24th Street Bemidji MN 56601

Status: Active

## **Description:**

Excellent opportunity in a growing commercial neighborhood to open your clinic, office or retail business. 900+/- SF space is wide open and ready for your vision with ample parking space & pylon signage. Easy access from Highway 2 and 71. Site is located directly south of Home Depot near numerous medical providers, several big-box retailers including Target, Menards and Walmart plus numerous medium-box retailers.

## **Additional Details:**

Year Built 2006 Lot Acres 1.42 Lot Dimensions 520x192 School District \$14,442 Taxes Taxes with Assessments \$14,442 Tax Year 2024