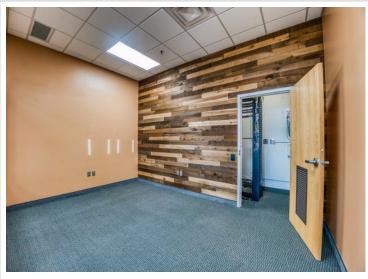

## **Description:**

Excellent opportunity in a growing commercial neighborhood to open your clinic, office or retail business. 900+/- SF space is wide open and ready for your vision with ample parking space & pylon signage. Easy access from Highway 2 and 71. Site is located directly south of Home Depot near numerous medical providers, several big-box retailers including Target, Menards and Walmart plus numerous medium-box retailers.