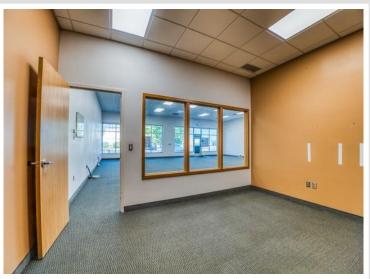

## **Description:**

Excellent opportunity in a growing commercial neighborhood to open your clinic, office or retail business. 900+/- SF space is wide open and ready for your vision with ample parking space & pylon signage. Easy access from Highway 2 and 71. Site is located directly south of Home Depot near numerous medical providers, several big-box retailers including Target, Menards and Walmart plus numerous medium-box retailers.