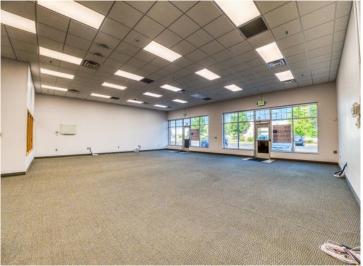

## **Description:**

Excellent opportunity in a growing commercial neighborhood to open your clinic, office or retail business. 900+/- SF space is wide open and ready for your vision with ample parking space & pylon signage. Easy access from Highway 2 and 71. Site is located directly south of Home Depot near numerous medical providers, several big-box retailers including Target, Menards and Walmart plus numerous medium-box retailers.