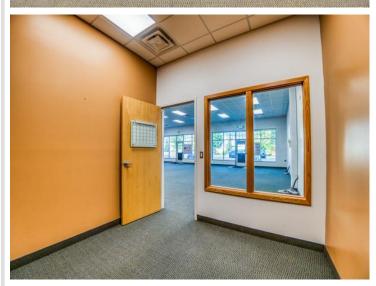

## **Description:**

Excellent opportunity in a growing commercial neighborhood to open your clinic, office or retail business. 900+/- SF space is wide open and ready for your vision with ample parking space & pylon signage. Easy access from Highway 2 and 71. Site is located directly south of Home Depot near numerous medical providers, several big-box retailers including Target, Menards and Walmart plus numerous medium-box retailers.