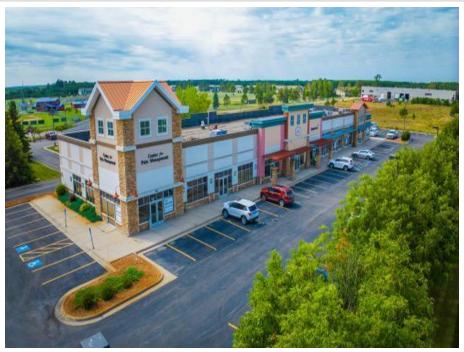

## **Description:**

Excellent opportunity in a growing commercial neighborhood to open your clinic, office or retail business. 5,650 SF space formerly used as medical outpatient clinic with ample parking space & pylon signage. Easy access from Highway 2 and 71. Site is located directly south of Home Depot near numerous medical providers, several big-box retailers including Target, Menards and Walmart plus numerous medium-box retailers.