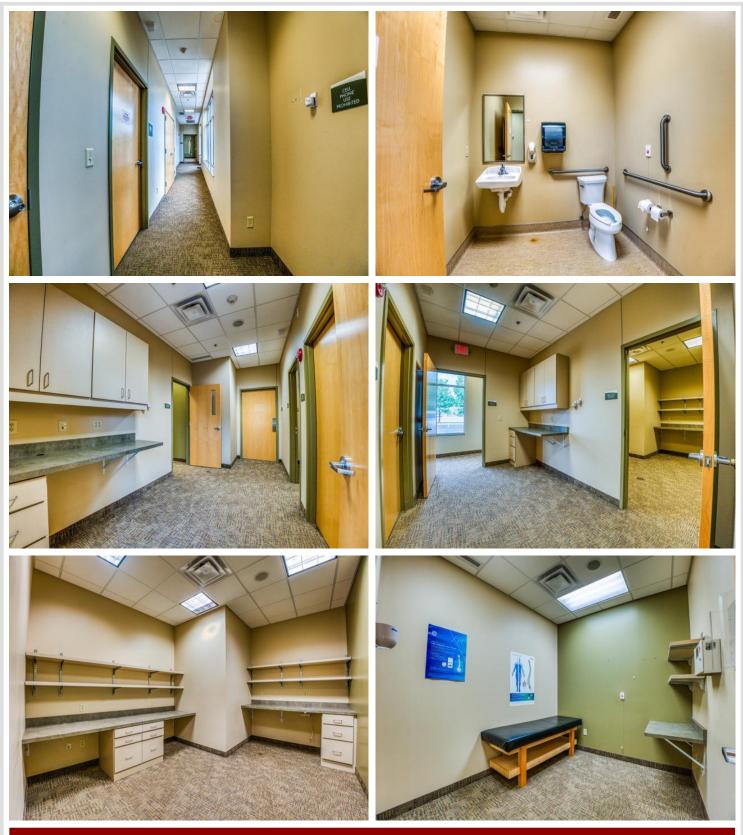

## **Description:**

Excellent opportunity in a growing commercial neighborhood to open your clinic, office or retail business. 5,650 SF space formerly used as medical outpatient clinic with ample parking space & pylon signage. Easy access from Highway 2 and 71. Site is located directly south of Home Depot near numerous medical providers, several big-box retailers including Target, Menards and Walmart plus numerous medium-box retailers.