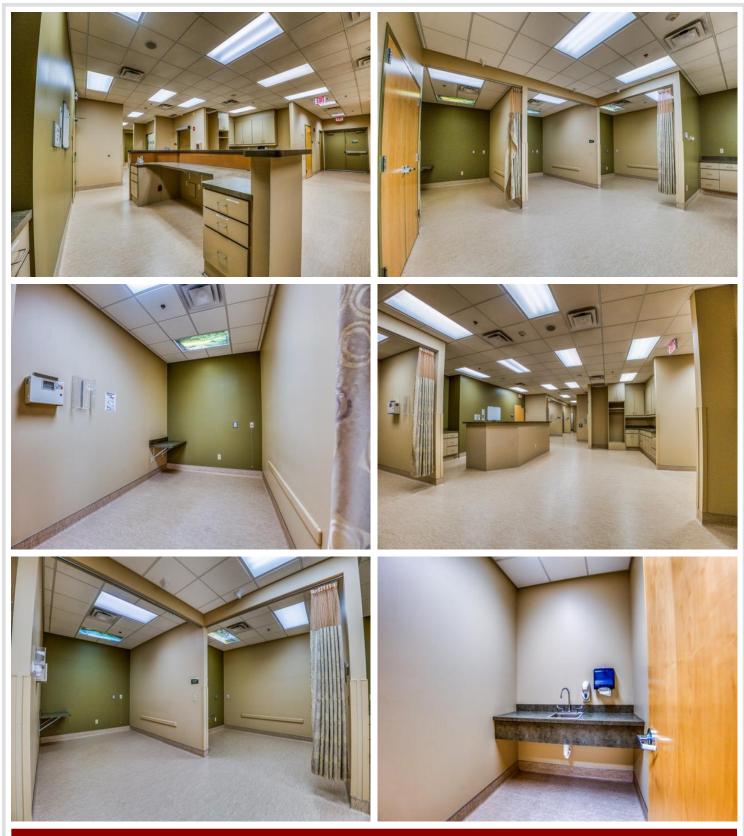

## **Description:**

Excellent opportunity in a growing commercial neighborhood to open your clinic, office or retail business. 5,650 SF space formerly used as medical outpatient clinic with ample parking space & pylon signage. Easy access from Highway 2 and 71. Site is located directly south of Home Depot near numerous medical providers, several big-box retailers including Target, Menards and Walmart plus numerous medium-box retailers.