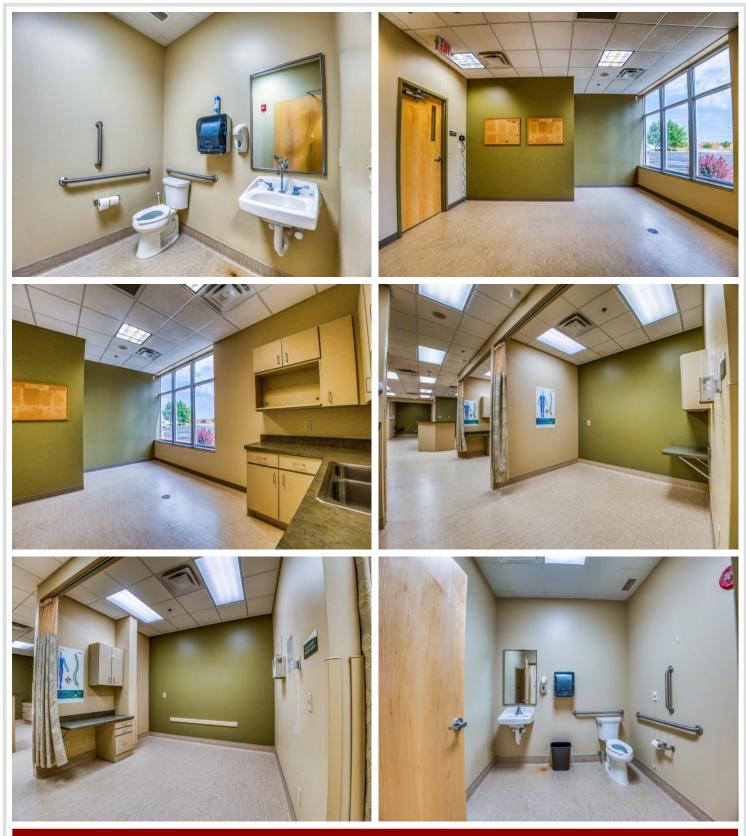

## **Description:**

Excellent opportunity in a growing commercial neighborhood to open your clinic, office or retail business. 5,650 SF space formerly used as medical outpatient clinic with ample parking space & pylon signage. Easy access from Highway 2 and 71. Site is located directly south of Home Depot near numerous medical providers, several big-box retailers including Target, Menards and Walmart plus numerous medium-box retailers.