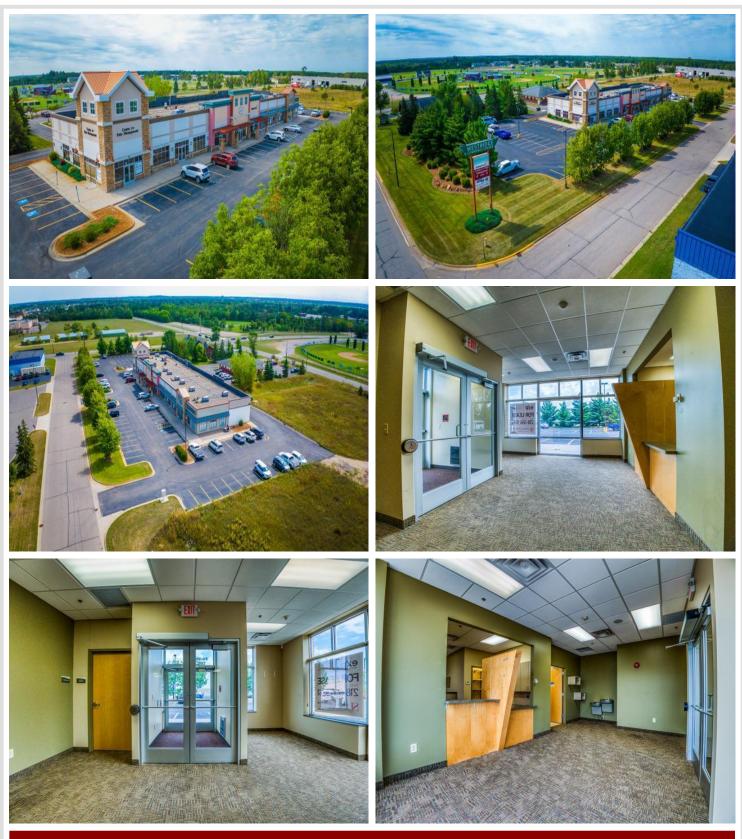

## **Description:**

Excellent opportunity in a growing commercial neighborhood to open your clinic, office or retail business. 5,650 SF space formerly used as medical outpatient clinic with ample parking space & pylon signage. Easy access from Highway 2 and 71. Site is located directly south of Home Depot near numerous medical providers, several big-box retailers including Target, Menards and Walmart plus numerous medium-box retailers.