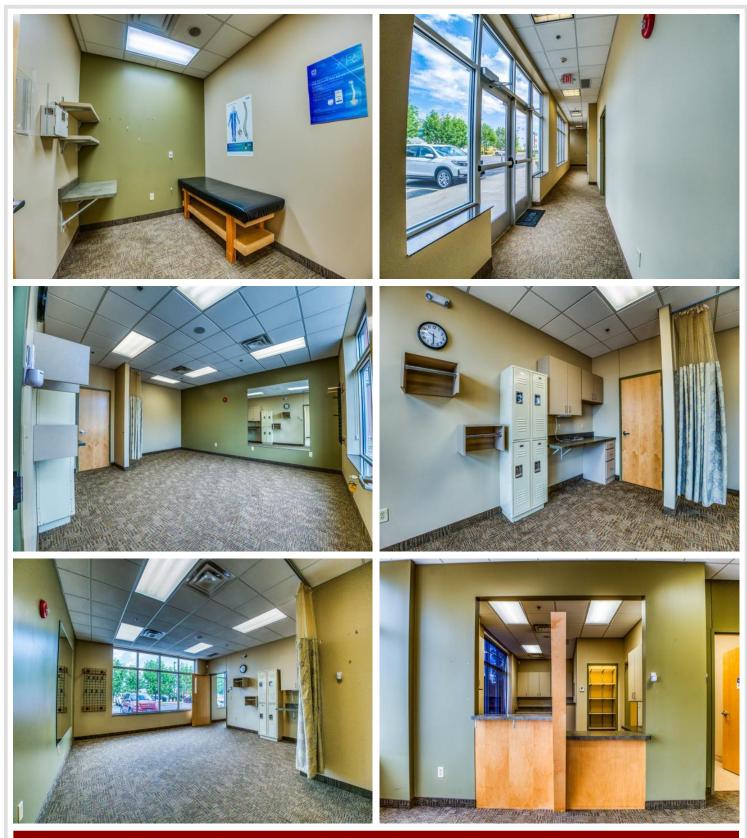

## **Description:**

Excellent opportunity in a growing commercial neighborhood to open your clinic, office or retail business. 5,650 SF space formerly used as medical outpatient clinic with ample parking space & pylon signage. Easy access from Highway 2 and 71. Site is located directly south of Home Depot near numerous medical providers, several big-box retailers including Target, Menards and Walmart plus numerous medium-box retailers.