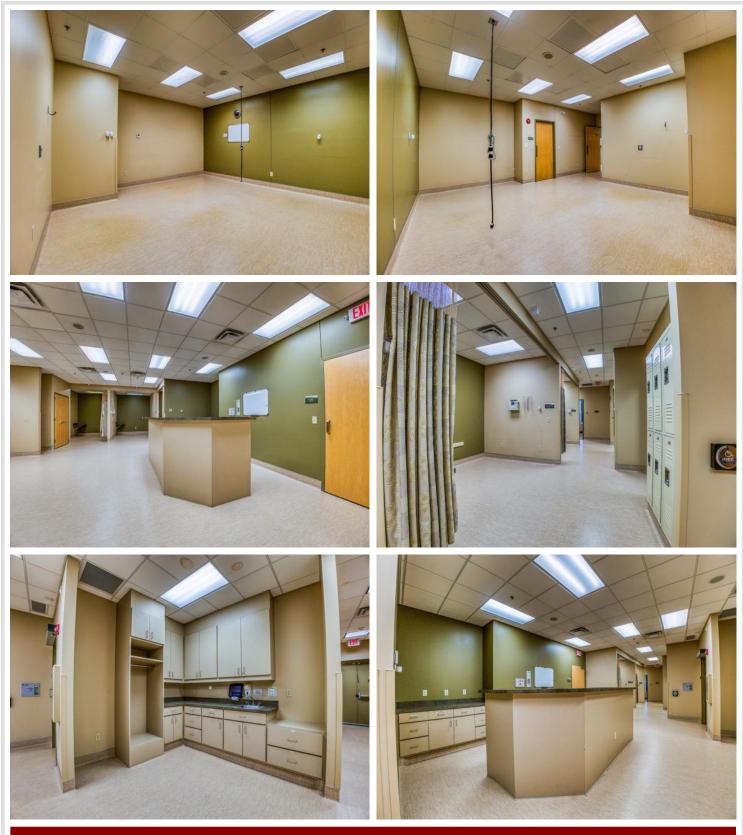

## **Description:**

Excellent opportunity in a growing commercial neighborhood to open your clinic, office or retail business. 5,650 SF space formerly used as medical outpatient clinic with ample parking space & pylon signage. Easy access from Highway 2 and 71. Site is located directly south of Home Depot near numerous medical providers, several big-box retailers including Target, Menards and Walmart plus numerous medium-box retailers.