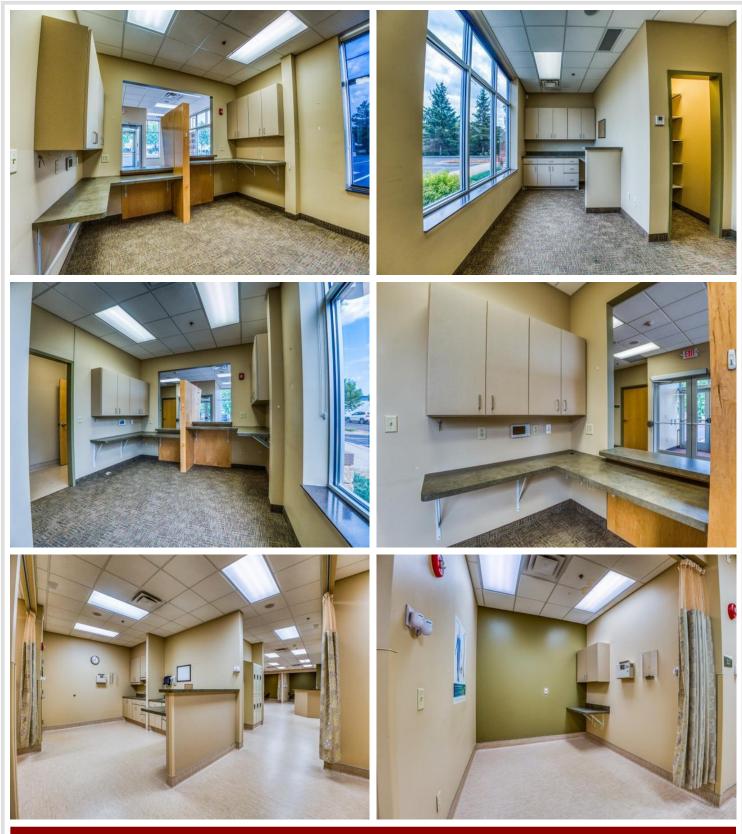

## **Description:**

Excellent opportunity in a growing commercial neighborhood to open your clinic, office or retail business. 5,650 SF space formerly used as medical outpatient clinic with ample parking space & pylon signage. Easy access from Highway 2 and 71. Site is located directly south of Home Depot near numerous medical providers, several big-box retailers including Target, Menards and Walmart plus numerous medium-box retailers.