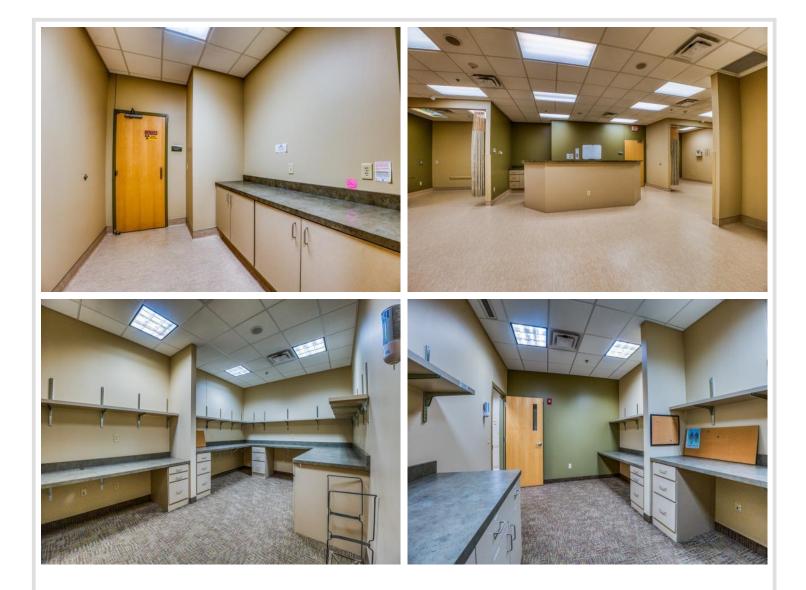

## **Description:**

Excellent opportunity in a growing commercial neighborhood to open your clinic, office or retail business. 5,650 SF space formerly used as medical outpatient clinic with ample parking space & pylon signage. Easy access from Highway 2 and 71. Site is located directly south of Home Depot near numerous medical providers, several big-box retailers including Target, Menards and Walmart plus numerous medium-box retailers.