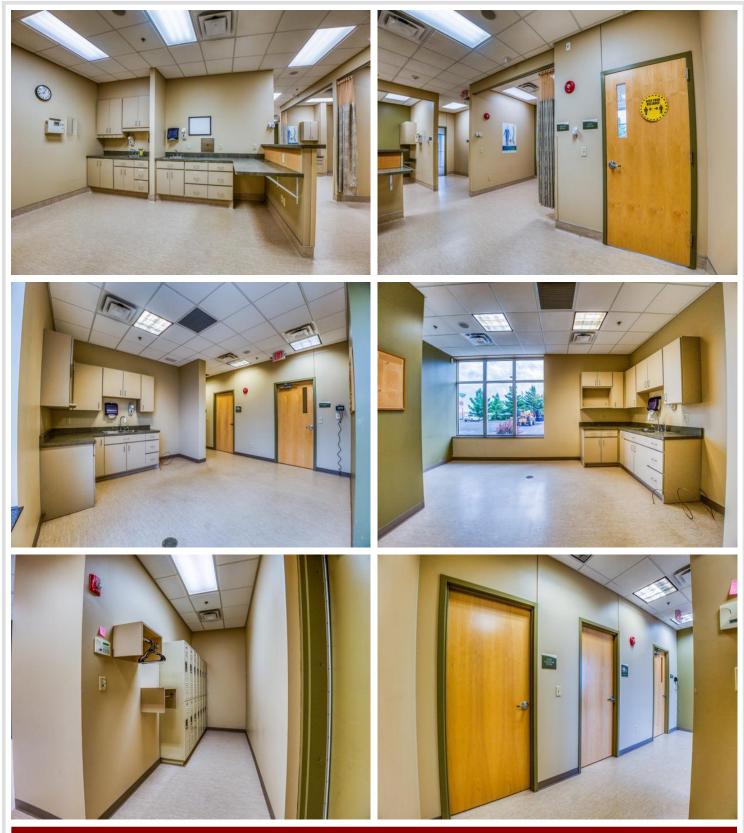

## **Description:**

Excellent opportunity in a growing commercial neighborhood to open your clinic, office or retail business. 5,650 SF space formerly used as medical outpatient clinic with ample parking space & pylon signage. Easy access from Highway 2 and 71. Site is located directly south of Home Depot near numerous medical providers, several big-box retailers including Target, Menards and Walmart plus numerous medium-box retailers.