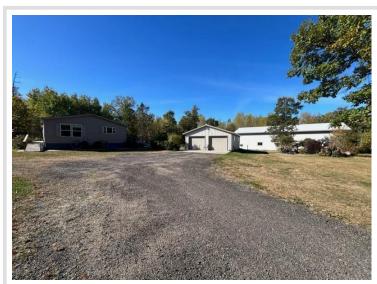

## **Description:**

Great location only 13 miles South of Bemidji or 15 miles North of Laporte. Home features updated kitchen and living room with large deck over looking back yard all on 20 acres. This property has lots of storage with two heated Foltz shops/garage must see to appreciate.

## **Additional Details:**

Year Built 2007 Lot Acres 20

Lot Dimensions 1340x650

Garage Stalls 2 School District 306 Taxes \$2,202 Taxes with Assessments \$2,202 Tax Year 2024