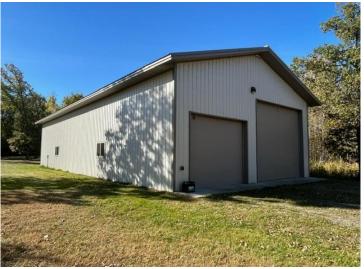

## **Description:**

Great location only 13 miles South of Bemidji or 15 miles North of Laporte. Home features updated kitchen and living room with large deck over looking back yard all on 20 acres. This property has lots of storage with two heated Foltz shops/garage must see to appreciate.