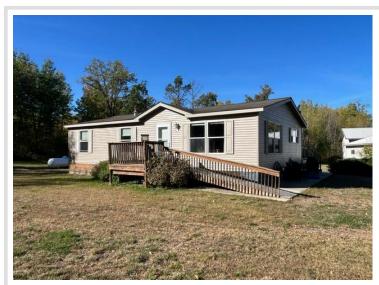

MLS 6613508 Residential

\$419,900

1,232 sq ft 3 bedrooms 2 baths

42479 US-71 Highway Laporte MN 56461

Status: Active

## **Description:**

Great location only 13 miles South of Bemidji or 15 miles North of Laporte. Home features updated kitchen and living room with large deck over looking back yard all on 20 acres. This property has lots of storage with two heated Foltz shops/garage must see to appreciate.