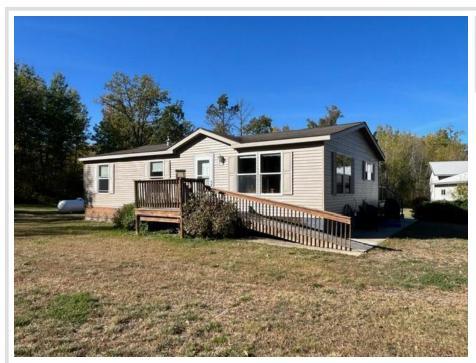

MLS 6613508 Residential

\$419,900

1,232 sq ft 3 bedrooms 2 baths

42479 US-71 Highway Laporte MN 56461

Status: Active

## **Description:**

Great location only 13 miles South of Bemidji or 15 miles North of Laporte. Home features updated kitchen and living room with large deck over looking back yard all on 20 acres. This property has lots of storage with two heated Foltz shops/garage must see to appreciate.