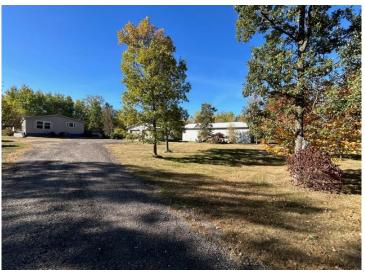

## **Description:**

Great location only 13 miles South of Bemidji or 15 miles North of Laporte. Home features updated kitchen and living room with large deck over looking back yard all on 20 acres. This property has lots of storage with two heated Foltz shops/garage must see to appreciate.

## **Additional Details:**

Year Built 2007 Lot Acres 20

Lot Dimensions 1340x650

Garage Stalls 2 School District 306 Taxes \$2,202 Taxes with Assessments \$2,202 Tax Year 2024