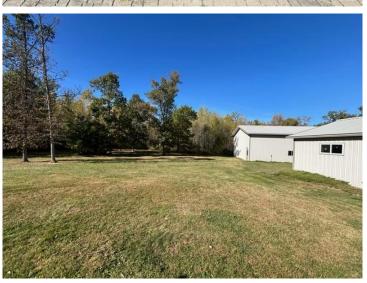

## **Description:**

Great location only 13 miles South of Bemidji or 15 miles North of Laporte. Home features updated kitchen and living room with large deck over looking back yard all on 20 acres. This property has lots of storage with two heated Foltz shops/garage must see to appreciate.

## **Additional Details:**

Year Built 2007 Lot Acres 20

Lot Dimensions 1340x650

Garage Stalls 2 School District 306 Taxes \$2,202 Taxes with Assessments \$2,202 Tax Year 2024