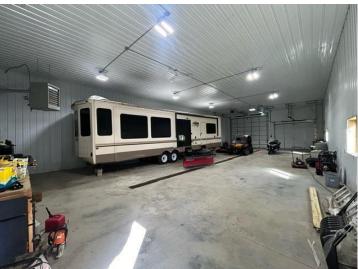

## **Description:**

Great location only 13 miles South of Bemidji or 15 miles North of Laporte. Home features updated kitchen and living room with large deck over looking back yard all on 20 acres. This property has lots of storage with two heated Foltz shops/garage must see to appreciate.