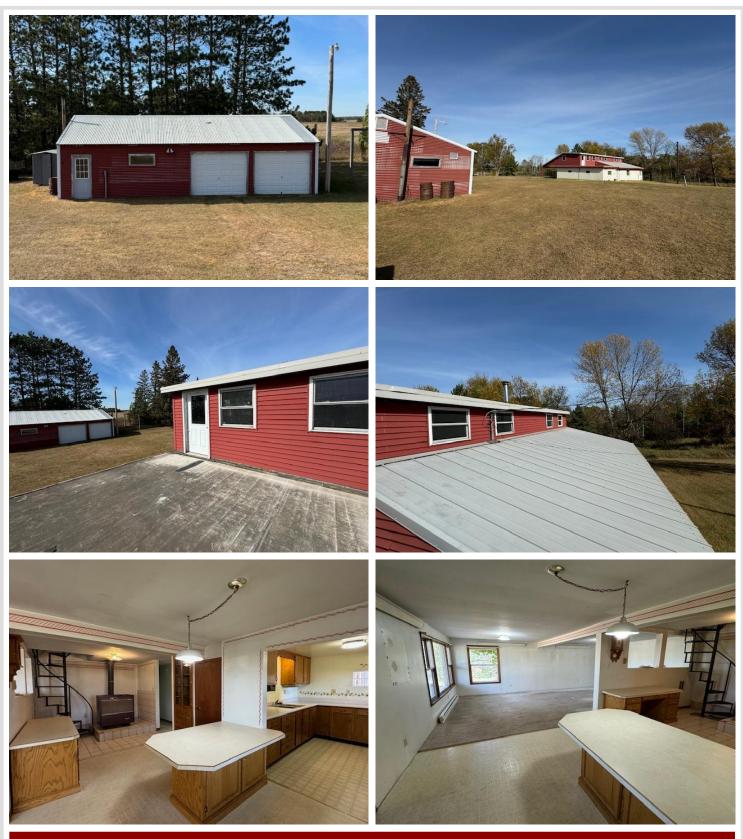

## **Description:**

Fantastic location for this 3 bed 1 bath home on 2.5 acres just a few miles from Wadena. House features two main floor bedrooms, full bath, laundry, and a large living room. Upper level has one bedroom, office, and more space you can finish for a family room. The property has nice space for a garden, room to play and there is even a three stall detached garage. Two stalls are finished and heated for an excellent workspace. The third stall is cold storage. If you need more garage/storage space, there is a large one stall attached garage as well. This location is hard to find. Call today.

### Additional Details:

| Year Built             | 1959      |
|------------------------|-----------|
| Lot Acres              | 2.59      |
| Lot Dimensions         | 214.5x525 |
| Garage Stalls          | 4         |
| School District        | 2155      |
| Taxes                  | \$1,920   |
| Taxes with Assessments | \$1,920   |
| Tax Year               | 2024      |

### Additional Features:

Basement: Crawl Space Fuel: Electric Garage: 4 Heat: Radiant, Wood Stove Sewer: Private Sewer Water: Private, Sand Point Air Conditioning: Wall Unit(s), Window Unit(s)