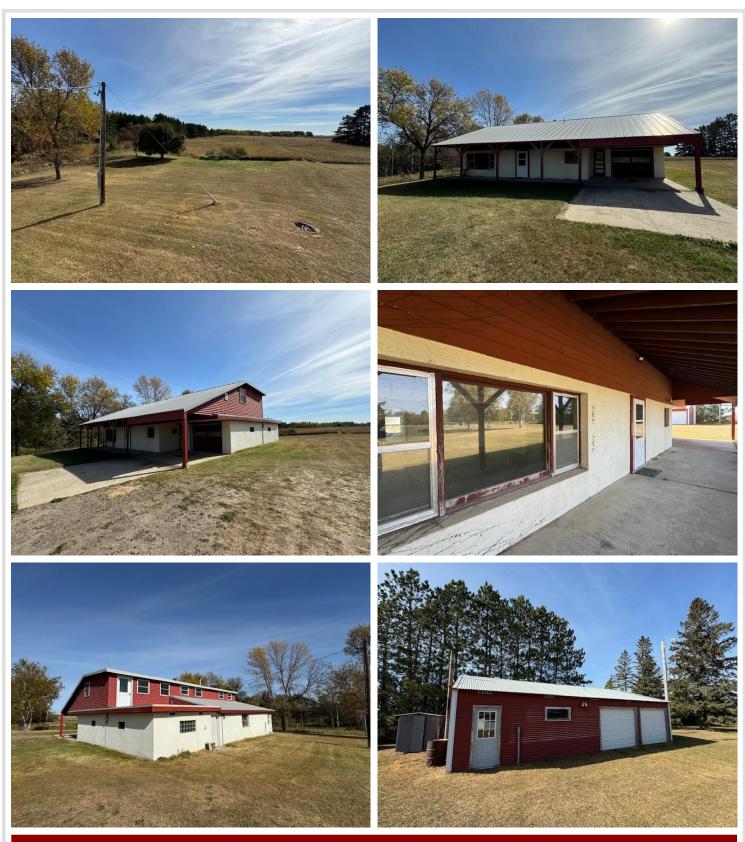

## **Description:**

Fantastic location for this 3 bed 1 bath home on 2.5 acres just a few miles from Wadena. House features two main floor bedrooms, full bath, laundry, and a large living room. Upper level has one bedroom, office, and more space you can finish for a family room. The property has nice space for a garden, room to play and there is even a three stall detached garage. Two stalls are finished and heated for an excellent workspace. The third stall is cold storage. If you need more garage/storage space, there is a large one stall attached garage as well. This location is hard to find. Call today.

### Additional Details:

| Year Built             | 1959      |
|------------------------|-----------|
| Lot Acres              | 2.59      |
| Lot Dimensions         | 214.5x525 |
| Garage Stalls          | 4         |
| School District        | 2155      |
| Taxes                  | \$1,920   |
| Taxes with Assessments | \$1,920   |
| Tax Year               | 2024      |