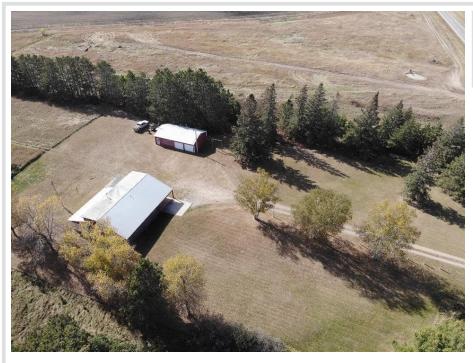

## **Description:**

Fantastic location for this 3 bed 1 bath home on 2.5 acres just a few miles from Wadena. House features two main floor bedrooms, full bath, laundry, and a large living room. Upper level has one bedroom, office, and more space you can finish for a family room. The property has nice space for a garden, room to play and there is even a three stall detached garage. Two stalls are finished and heated for an excellent workspace. The third stall is cold storage. If you need more garage/storage space, there is a large one stall attached garage as well. This location is hard to find. Call today.

### Additional Details:

| Year Built             | 1959      |
|------------------------|-----------|
| Lot Acres              | 2.59      |
| Lot Dimensions         | 214.5x525 |
| Garage Stalls          | 4         |
| School District        | 2155      |
| Taxes                  | \$1,920   |
| Taxes with Assessments | \$1,920   |
| Tax Year               | 2024      |