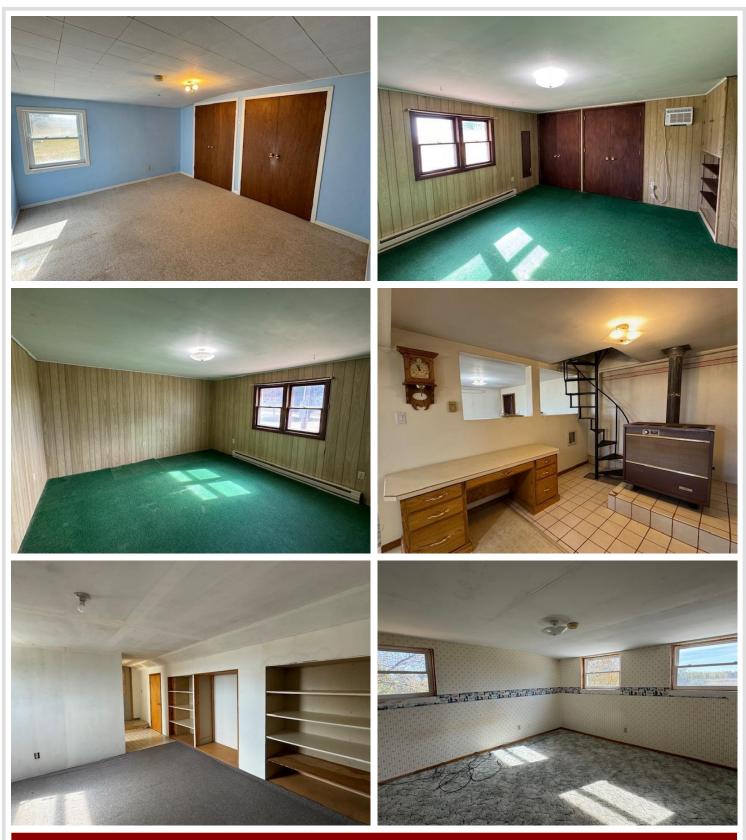

## **Description:**

Fantastic location for this 3 bed 1 bath home on 2.5 acres just a few miles from Wadena. House features two main floor bedrooms, full bath, laundry, and a large living room. Upper level has one bedroom, office, and more space you can finish for a family room. The property has nice space for a garden, room to play and there is even a three stall detached garage. Two stalls are finished and heated for an excellent workspace. The third stall is cold storage. If you need more garage/storage space, there is a large one stall attached garage as well. This location is hard to find. Call today.