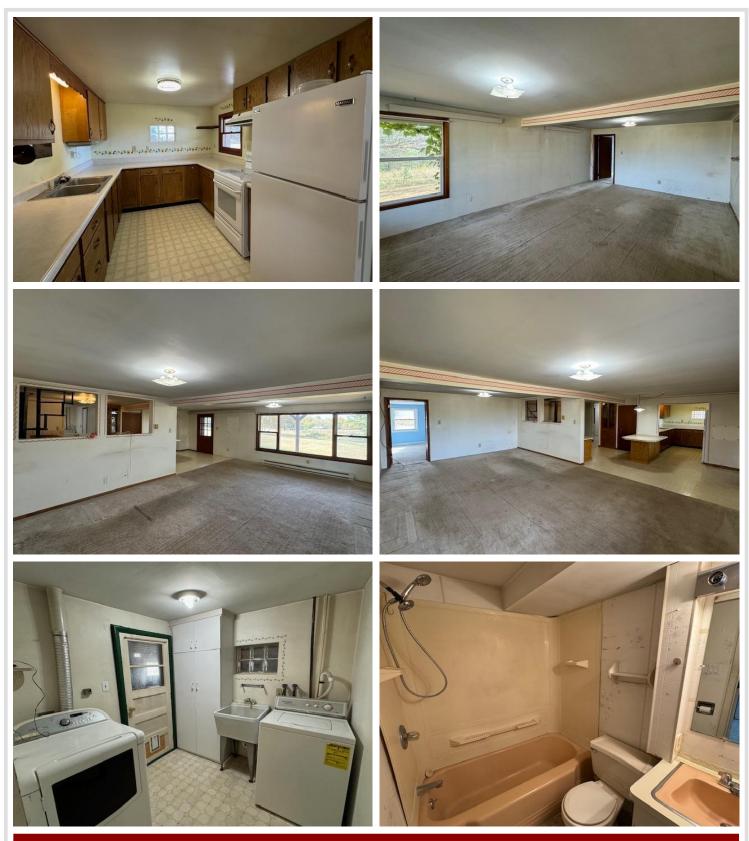

## **Description:**

Fantastic location for this 3 bed 1 bath home on 2.5 acres just a few miles from Wadena. House features two main floor bedrooms, full bath, laundry, and a large living room. Upper level has one bedroom, office, and more space you can finish for a family room. The property has nice space for a garden, room to play and there is even a three stall detached garage. Two stalls are finished and heated for an excellent workspace. The third stall is cold storage. If you need more garage/storage space, there is a large one stall attached garage as well. This location is hard to find. Call today.