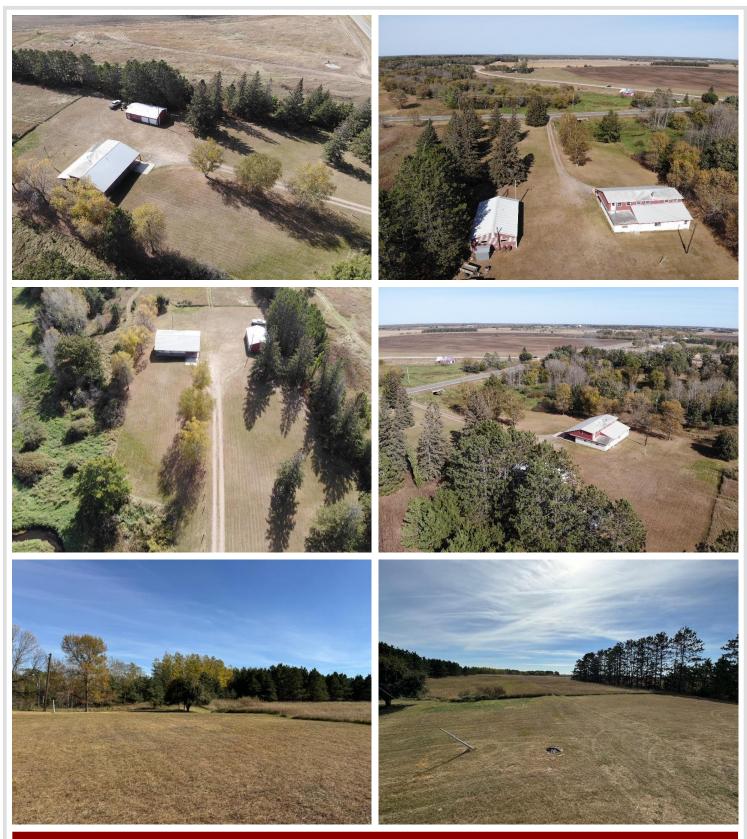

## **Description:**

Fantastic location for this 3 bed 1 bath home on 2.5 acres just a few miles from Wadena. House features two main floor bedrooms, full bath, laundry, and a large living room. Upper level has one bedroom, office, and more space you can finish for a family room. The property has nice space for a garden, room to play and there is even a three stall detached garage. Two stalls are finished and heated for an excellent workspace. The third stall is cold storage. If you need more garage/storage space, there is a large one stall attached garage as well. This location is hard to find. Call today.

### Additional Details:

| Year Built             | 1959      |
|------------------------|-----------|
| Lot Acres              | 2.59      |
| Lot Dimensions         | 214.5x525 |
| Garage Stalls          | 4         |
| School District        | 2155      |
| Taxes                  | \$1,920   |
| Taxes with Assessments | \$1,920   |
| Tax Year               | 2024      |