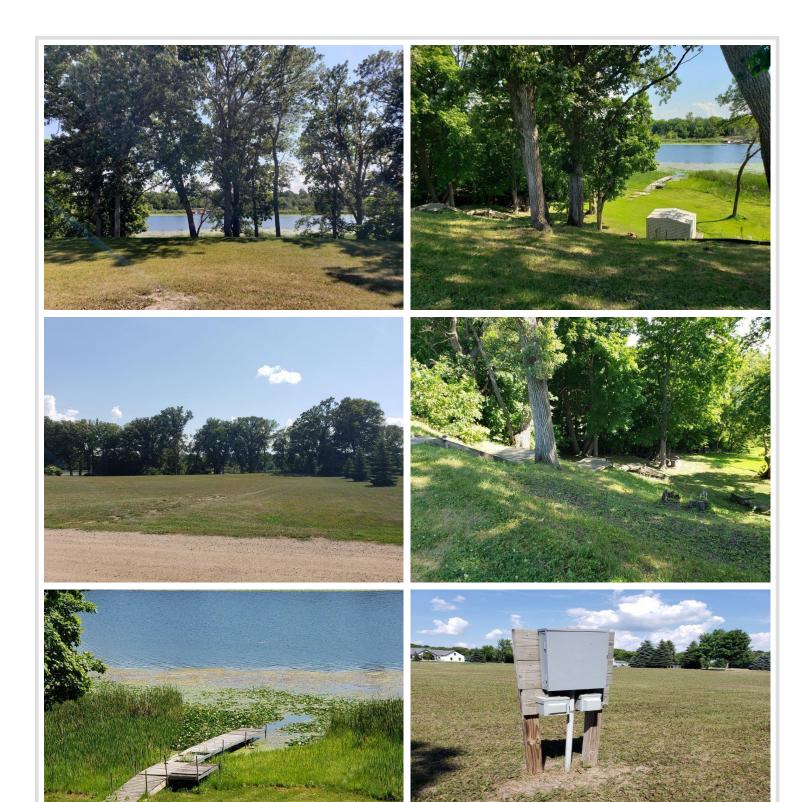

## **Description:**

Long Lake near Vergas, MN: Ready to build or enjoy as-is. Large lot with 170' of frontage. Level, buildable area with a few steps to the lake. Existing Storage shed, fire pit, and garden area along the lakeshore. Electricity has been brought in to the lot. Includes dock. Frontage has some weeds but will clean up with use. Long Lake is 1,288 acres and is know for it's great fishing and is an overall exceptional recreation lake. Public swimming park on North side of the lake. This lot is just 3 miles from the bustling town of Vergas complete with grocery, hardware, specialty shops, walking trail, fitness center, and pickle ball courts.