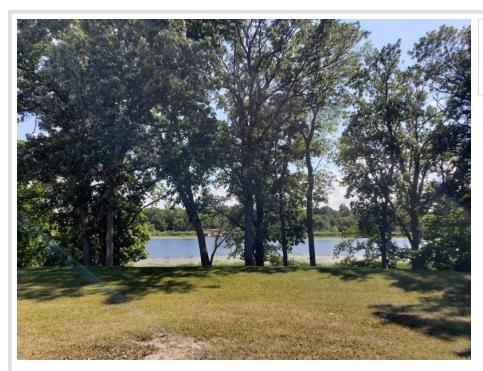

## **Description:**

Long Lake near Vergas, MN: Ready to build or enjoy as-is. Large lot with 170' of frontage. Level, buildable area with a few steps to the lake. Existing Storage shed, fire pit, and garden area along the lakeshore. Electricity has been brought in to the lot. Includes dock. Frontage has some weeds but will clean up with use. Long Lake is 1,288 acres and is know for it's great fishing and is an overall exceptional recreation lake. Public swimming park on North side of the lake. This lot is just 3 miles from the bustling town of Vergas complete with grocery, hardware, specialty shops, walking trail, fitness center, and pickle ball courts.