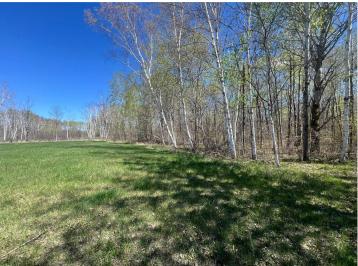

## **Description:**

Back on the market after unsuccessful financing. The title company would not issue title insurance. This is due to the access to the 40 acres. The 40 acre parcel is considered land locked (corner to corner access). This 60 acres of prime hunting ground has everything you need to start the 2024 season! The seller has done all of the hard work for you! New parking pad off the road with class five gravel, established trails across the property, new inclosed deer stand, clearings ready for food plots, and a walking bridge across the wetland. This parcel ALSO touches (corner to corner) 241 acres of landlocked state land! This property is in an amazing location! You will be surrounded by world class fishing lakes! Leach, Gull, Cross Winnibigoshish, Pelican, Whitefish. The list goes one! The city of Leader is a short drive featuring grocery stores, gas, bars and restaurants! There are many wire fences on this parcel. Most of them do not represent property lines. Please use GPS to find property lines. The green flags will lead you across the first 20 acres and onto the back 40. Continue past the deer stand and the flags will lead you to an area to cross the fence.