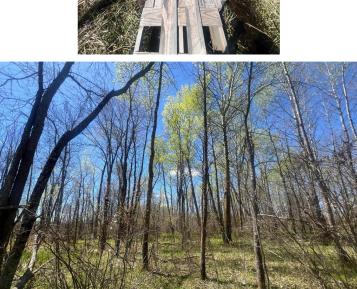

## **Description:**

Back on the market after unsuccessful financing. The title company would not issue title insurance. This is due to the access to the 40 acres. The 40 acre parcel is considered land locked (corner to corner access). This 60 acres of prime hunting ground has everything you need to start the 2024 season! The seller has done all of the hard work for you! New parking pad off the road with class five gravel, established trails across the property, new inclosed deer stand, clearings ready for food plots, and a walking bridge across the wetland. This parcel ALSO touches (corner to corner) 241 acres of landlocked state land! This property is in an amazing location! You will be surrounded by world class fishing lakes! Leach, Gull, Cross Winnibigoshish, Pelican, Whitefish. The list goes one! The city of Leader is a short drive featuring grocery stores, gas, bars and restaurants! There are many wire fences on this parcel. Most of them do not represent property lines. Please use GPS to find property lines. The green flags will lead you across the first 20 acres and onto the back 40. Continue past the deer stand and the flags will lead you to an area to cross the fence.