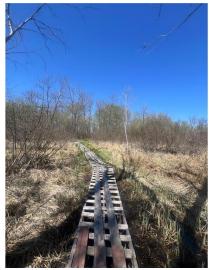

## **Description:**

Back on the market after unsuccessful financing. The title company would not issue title insurance. This is due to the access to the 40 acres. The 40 acre parcel is considered land locked (corner to corner access). This 60 acres of prime hunting ground has everything you need to start the 2024 season! The seller has done all of the hard work for you! New parking pad off the road with class five gravel, established trails across the property, new inclosed deer stand, clearings ready for food plots, and a walking bridge across the wetland. This parcel ALSO touches (corner to corner) 241 acres of landlocked state land! This property is in an amazing location! You will be surrounded by world class fishing lakes! Leach, Gull, Cross Winnibigoshish, Pelican, Whitefish. The list goes one! The city of Leader is a short drive featuring grocery stores, gas, bars and restaurants! There are many wire fences on this parcel. Most of them do not represent property lines. Please use GPS to find property lines. The green flags will lead you across the first 20 acres and onto the back 40. Continue past the deer stand and the flags will lead you to an area to cross the fence.