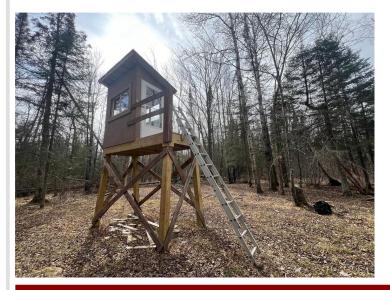

## **Description:**

Back on the market after unsuccessful financing. The title company would not issue title insurance. This is due to the access to the 40 acres. The 40 acre parcel is considered land locked (corner to corner access). This 60 acres of prime hunting ground has everything you need to start the 2024 season! The seller has done all of the hard work for you! New parking pad off the road with class five gravel, established trails across the property, new inclosed deer stand, clearings ready for food plots, and a walking bridge across the wetland. This parcel ALSO touches (corner to corner) 241 acres of landlocked state land! This property is in an amazing location! You will be surrounded by world class fishing lakes! Leach, Gull, Cross Winnibigoshish, Pelican, Whitefish. The list goes one! The city of Leader is a short drive featuring grocery stores, gas, bars and restaurants! There are many wire fences on this parcel. Most of them do not represent property lines. Please use GPS to find property lines. The green flags will lead you across the first 20 acres and onto the back 40. Continue past the deer stand and the flags will lead you to an area to cross the fence.