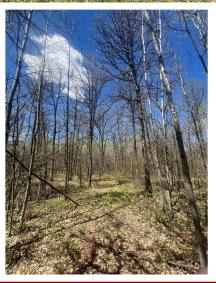

## **Description:**

Back on the market after unsuccessful financing. The title company would not issue title insurance. This is due to the access to the 40 acres. The 40 acre parcel is considered land locked (corner to corner access). This 60 acres of prime hunting ground has everything you need to start the 2024 season! The seller has done all of the hard work for you! New parking pad off the road with class five gravel, established trails across the property, new inclosed deer stand, clearings ready for food plots, and a walking bridge across the wetland. This parcel ALSO touches (corner to corner) 241 acres of landlocked state land! This property is in an amazing location! You will be surrounded by world class fishing lakes! Leach, Gull, Cross Winnibigoshish, Pelican, Whitefish. The list goes one! The city of Leader is a short drive featuring grocery stores, gas, bars and restaurants! There are many wire fences on this parcel. Most of them do not represent property lines. Please use GPS to find property lines. The green flags will lead you across the first 20 acres and onto the back 40. Continue past the deer stand and the flags will lead you to an area to cross the fence.