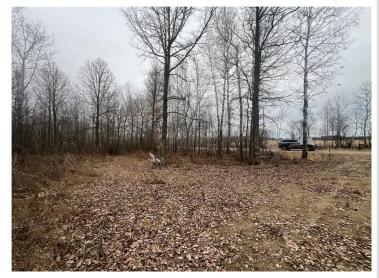

## **Description:**

Back on the market after unsuccessful financing. The title company would not issue title insurance. This is due to the access to the 40 acres. The 40 acre parcel is considered land locked (corner to corner access). This 60 acres of prime hunting ground has everything you need to start the 2024 season! The seller has done all of the hard work for you! New parking pad off the road with class five gravel, established trails across the property, new inclosed deer stand, clearings ready for food plots, and a walking bridge across the wetland. This parcel ALSO touches (corner to corner) 241 acres of landlocked state land! This property is in an amazing location! You will be surrounded by world class fishing lakes! Leach, Gull, Cross Winnibigoshish, Pelican, Whitefish. The list goes one! The city of Leader is a short drive featuring grocery stores, gas, bars and restaurants! There are many wire fences on this parcel. Most of them do not represent property lines. Please use GPS to find property lines. The green flags will lead you across the first 20 acres and onto the back 40. Continue past the deer stand and the flags will lead you to an area to cross the fence.