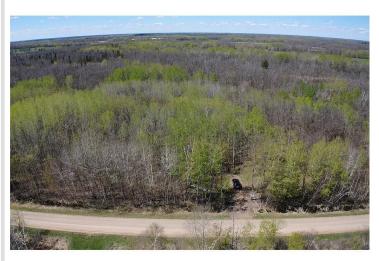

## **Description:**

Back on the market after unsuccessful financing. The title company would not issue title insurance. This is due to the access to the 40 acres. The 40 acre parcel is considered land locked (corner to corner access). This 60 acres of prime hunting ground has everything you need to start the 2024 season! The seller has done all of the hard work for you! New parking pad off the road with class five gravel, established trails across the property, new inclosed deer stand, clearings ready for food plots, and a walking bridge across the wetland. This parcel ALSO touches (corner to corner) 241 acres of landlocked state land! This property is in an amazing location! You will be surrounded by world class fishing lakes! Leach, Gull, Cross Winnibigoshish, Pelican, Whitefish. The list goes one! The city of Leader is a short drive featuring grocery stores, gas, bars and restaurants! There are many wire fences on this parcel. Most of them do not represent property lines. Please use GPS to find property lines. The green flags will lead you across the first 20 acres and onto the back 40. Continue past the deer stand and the flags will lead you to an area to cross the fence.

## **Additional Details:**

Lot Acres 60.2

Lot Dimensions 663x2635x1988x2633

School District 2170 Taxes \$422 Taxes with Assessments \$422 Tax Year 2023