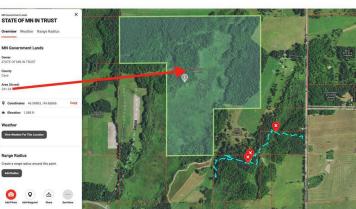

## **Description:**

Back on the market after unsuccessful financing. The title company would not issue title insurance. This is due to the access to the 40 acres. The 40 acre parcel is considered land locked (corner to corner access). This 60 acres of prime hunting ground has everything you need to start the 2024 season! The seller has done all of the hard work for you! New parking pad off the road with class five gravel, established trails across the property, new inclosed deer stand, clearings ready for food plots, and a walking bridge across the wetland. This parcel ALSO touches (corner to corner) 241 acres of landlocked state land! This property is in an amazing location! You will be surrounded by world class fishing lakes! Leach, Gull, Cross Winnibigoshish, Pelican, Whitefish. The list goes one! The city of Leader is a short drive featuring grocery stores, gas, bars and restaurants! There are many wire fences on this parcel. Most of them do not represent property lines. Please use GPS to find property lines. The green flags will lead you across the first 20 acres and onto the back 40. Continue past the deer stand and the flags will lead you to an area to cross the fence.

## **Additional Details:**

Lot Acres 60.2

Lot Dimensions 663x2635x1988x2633

School District 2170 Taxes \$422 Taxes with Assessments \$422 Tax Year 2023