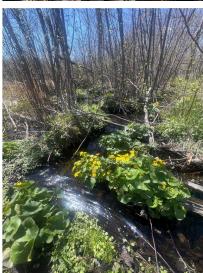

## **Description:**

Back on the market after unsuccessful financing. The title company would not issue title insurance. This is due to the access to the 40 acres. The 40 acre parcel is considered land locked (corner to corner access). This 60 acres of prime hunting ground has everything you need to start the 2024 season! The seller has done all of the hard work for you! New parking pad off the road with class five gravel, established trails across the property, new inclosed deer stand, clearings ready for food plots, and a walking bridge across the wetland. This parcel ALSO touches (corner to corner) 241 acres of landlocked state land! This property is in an amazing location! You will be surrounded by world class fishing lakes! Leach, Gull, Cross Winnibigoshish, Pelican, Whitefish. The list goes one! The city of Leader is a short drive featuring grocery stores, gas, bars and restaurants! There are many wire fences on this parcel. Most of them do not represent property lines. Please use GPS to find property lines. The green flags will lead you across the first 20 acres and onto the back 40. Continue past the deer stand and the flags will lead you to an area to cross the fence.