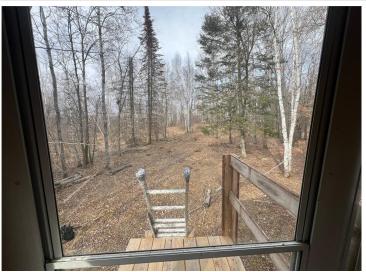

## **Description:**

Back on the market after unsuccessful financing. The title company would not issue title insurance. This is due to the access to the 40 acres. The 40 acre parcel is considered land locked (corner to corner access). This 60 acres of prime hunting ground has everything you need to start the 2024 season! The seller has done all of the hard work for you! New parking pad off the road with class five gravel, established trails across the property, new inclosed deer stand, clearings ready for food plots, and a walking bridge across the wetland. This parcel ALSO touches (corner to corner) 241 acres of landlocked state land! This property is in an amazing location! You will be surrounded by world class fishing lakes! Leach, Gull, Cross Winnibigoshish, Pelican, Whitefish. The list goes one! The city of Leader is a short drive featuring grocery stores, gas, bars and restaurants! There are many wire fences on this parcel. Most of them do not represent property lines. Please use GPS to find property lines. The green flags will lead you across the first 20 acres and onto the back 40. Continue past the deer stand and the flags will lead you to an area to cross the fence.