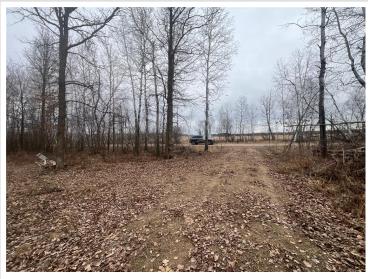

## **Description:**

Back on the market after unsuccessful financing. The title company would not issue title insurance. This is due to the access to the 40 acres. The 40 acre parcel is considered land locked (corner to corner access). This 60 acres of prime hunting ground has everything you need to start the 2024 season! The seller has done all of the hard work for you! New parking pad off the road with class five gravel, established trails across the property, new inclosed deer stand, clearings ready for food plots, and a walking bridge across the wetland. This parcel ALSO touches (corner to corner) 241 acres of landlocked state land! This property is in an amazing location! You will be surrounded by world class fishing lakes! Leach, Gull, Cross Winnibigoshish, Pelican, Whitefish. The list goes one! The city of Leader is a short drive featuring grocery stores, gas, bars and restaurants! There are many wire fences on this parcel. Most of them do not represent property lines. Please use GPS to find property lines. The green flags will lead you across the first 20 acres and onto the back 40. Continue past the deer stand and the flags will lead you to an area to cross the fence.