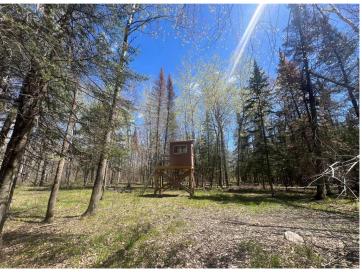

## **Description:**

Back on the market after unsuccessful financing. The title company would not issue title insurance. This is due to the access to the 40 acres. The 40 acre parcel is considered land locked (corner to corner access). This 60 acres of prime hunting ground has everything you need to start the 2024 season! The seller has done all of the hard work for you! New parking pad off the road with class five gravel, established trails across the property, new inclosed deer stand, clearings ready for food plots, and a walking bridge across the wetland. This parcel ALSO touches (corner to corner) 241 acres of landlocked state land! This property is in an amazing location! You will be surrounded by world class fishing lakes! Leach, Gull, Cross Winnibigoshish, Pelican, Whitefish. The list goes one! The city of Leader is a short drive featuring grocery stores, gas, bars and restaurants! There are many wire fences on this parcel. Most of them do not represent property lines. Please use GPS to find property lines. The green flags will lead you across the first 20 acres and onto the back 40. Continue past the deer stand and the flags will lead you to an area to cross the fence.