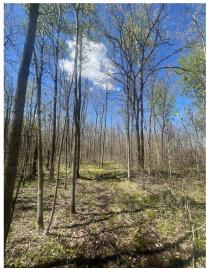

## **Description:**

Back on the market after unsuccessful financing. The title company would not issue title insurance. This is due to the access to the 40 acres. The 40 acre parcel is considered land locked (corner to corner access). This 60 acres of prime hunting ground has everything you need to start the 2024 season! The seller has done all of the hard work for you! New parking pad off the road with class five gravel, established trails across the property, new inclosed deer stand, clearings ready for food plots, and a walking bridge across the wetland. This parcel ALSO touches (corner to corner) 241 acres of landlocked state land! This property is in an amazing location! You will be surrounded by world class fishing lakes! Leach, Gull, Cross Winnibigoshish, Pelican, Whitefish. The list goes one! The city of Leader is a short drive featuring grocery stores, gas, bars and restaurants! There are many wire fences on this parcel. Most of them do not represent property lines. Please use GPS to find property lines. The green flags will lead you across the first 20 acres and onto the back 40. Continue past the deer stand and the flags will lead you to an area to cross the fence.