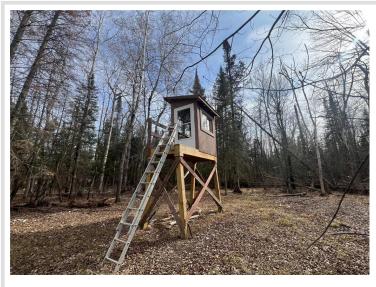

## **Description:**

Back on the market after unsuccessful financing. The title company would not issue title insurance. This is due to the access to the 40 acres. The 40 acre parcel is considered land locked (corner to corner access). This 60 acres of prime hunting ground has everything you need to start the 2024 season! The seller has done all of the hard work for you! New parking pad off the road with class five gravel, established trails across the property, new inclosed deer stand, clearings ready for food plots, and a walking bridge across the wetland. This parcel ALSO touches (corner to corner) 241 acres of landlocked state land! This property is in an amazing location! You will be surrounded by world class fishing lakes! Leach, Gull, Cross Winnibigoshish, Pelican, Whitefish. The list goes one! The city of Leader is a short drive featuring grocery stores, gas, bars and restaurants! There are many wire fences on this parcel. Most of them do not represent property lines. Please use GPS to find property lines. The green flags will lead you across the first 20 acres and onto the back 40. Continue past the deer stand and the flags will lead you to an area to cross the fence.