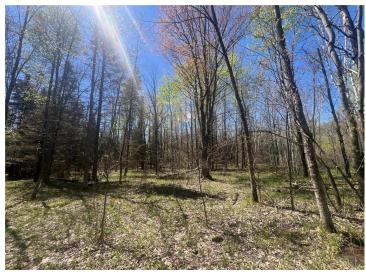

## **Description:**

Back on the market after unsuccessful financing. The title company would not issue title insurance. This is due to the access to the 40 acres. The 40 acre parcel is considered land locked (corner to corner access). This 60 acres of prime hunting ground has everything you need to start the 2024 season! The seller has done all of the hard work for you! New parking pad off the road with class five gravel, established trails across the property, new inclosed deer stand, clearings ready for food plots, and a walking bridge across the wetland. This parcel ALSO touches (corner to corner) 241 acres of landlocked state land! This property is in an amazing location! You will be surrounded by world class fishing lakes! Leach, Gull, Cross Winnibigoshish, Pelican, Whitefish. The list goes one! The city of Leader is a short drive featuring grocery stores, gas, bars and restaurants! There are many wire fences on this parcel. Most of them do not represent property lines. Please use GPS to find property lines. The green flags will lead you across the first 20 acres and onto the back 40. Continue past the deer stand and the flags will lead you to an area to cross the fence.