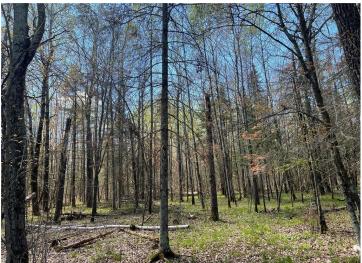

## **Description:**

Back on the market after unsuccessful financing. The title company would not issue title insurance. This is due to the access to the 40 acres. The 40 acre parcel is considered land locked (corner to corner access). This 60 acres of prime hunting ground has everything you need to start the 2024 season! The seller has done all of the hard work for you! New parking pad off the road with class five gravel, established trails across the property, new inclosed deer stand, clearings ready for food plots, and a walking bridge across the wetland. This parcel ALSO touches (corner to corner) 241 acres of landlocked state land! This property is in an amazing location! You will be surrounded by world class fishing lakes! Leach, Gull, Cross Winnibigoshish, Pelican, Whitefish. The list goes one! The city of Leader is a short drive featuring grocery stores, gas, bars and restaurants! There are many wire fences on this parcel. Most of them do not represent property lines. Please use GPS to find property lines. The green flags will lead you across the first 20 acres and onto the back 40. Continue past the deer stand and the flags will lead you to an area to cross the fence.