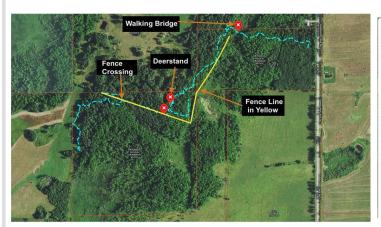

## **Description:**

Back on the market after unsuccessful financing. The title company would not issue title insurance. This is due to the access to the 40 acres. The 40 acre parcel is considered land locked (corner to corner access). This 60 acres of prime hunting ground has everything you need to start the 2024 season! The seller has done all of the hard work for you! New parking pad off the road with class five gravel, established trails across the property, new inclosed deer stand, clearings ready for food plots, and a walking bridge across the wetland. This parcel ALSO touches (corner to corner) 241 acres of landlocked state land! This property is in an amazing location! You will be surrounded by world class fishing lakes! Leach, Gull, Cross Winnibigoshish, Pelican, Whitefish. The list goes one! The city of Leader is a short drive featuring grocery stores, gas, bars and restaurants! There are many wire fences on this parcel. Most of them do not represent property lines. Please use GPS to find property lines. The green flags will lead you across the first 20 acres and onto the back 40. Continue past the deer stand and the flags will lead you to an area to cross the fence.