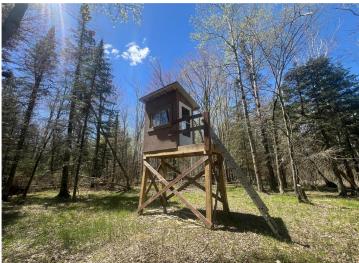

## **Description:**

Back on the market after unsuccessful financing. The title company would not issue title insurance. This is due to the access to the 40 acres. The 40 acre parcel is considered land locked (corner to corner access). This 60 acres of prime hunting ground has everything you need to start the 2024 season! The seller has done all of the hard work for you! New parking pad off the road with class five gravel, established trails across the property, new inclosed deer stand, clearings ready for food plots, and a walking bridge across the wetland. This parcel ALSO touches (corner to corner) 241 acres of landlocked state land! This property is in an amazing location! You will be surrounded by world class fishing lakes! Leach, Gull, Cross Winnibigoshish, Pelican, Whitefish. The list goes one! The city of Leader is a short drive featuring grocery stores, gas, bars and restaurants! There are many wire fences on this parcel. Most of them do not represent property lines. Please use GPS to find property lines. The green flags will lead you across the first 20 acres and onto the back 40. Continue past the deer stand and the flags will lead you to an area to cross the fence.