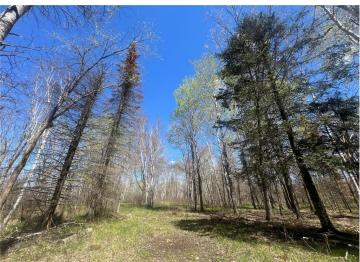

## **Description:**

Back on the market after unsuccessful financing. The title company would not issue title insurance. This is due to the access to the 40 acres. The 40 acre parcel is considered land locked (corner to corner access). This 60 acres of prime hunting ground has everything you need to start the 2024 season! The seller has done all of the hard work for you! New parking pad off the road with class five gravel, established trails across the property, new inclosed deer stand, clearings ready for food plots, and a walking bridge across the wetland. This parcel ALSO touches (corner to corner) 241 acres of landlocked state land! This property is in an amazing location! You will be surrounded by world class fishing lakes! Leach, Gull, Cross Winnibigoshish, Pelican, Whitefish. The list goes one! The city of Leader is a short drive featuring grocery stores, gas, bars and restaurants! There are many wire fences on this parcel. Most of them do not represent property lines. Please use GPS to find property lines. The green flags will lead you across the first 20 acres and onto the back 40. Continue past the deer stand and the flags will lead you to an area to cross the fence.