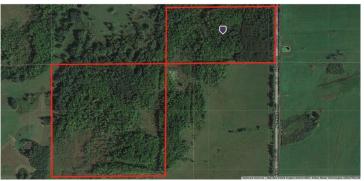

## **Description:**

Back on the market after unsuccessful financing. The title company would not issue title insurance. This is due to the access to the 40 acres. The 40 acre parcel is considered land locked (corner to corner access). This 60 acres of prime hunting ground has everything you need to start the 2024 season! The seller has done all of the hard work for you! New parking pad off the road with class five gravel, established trails across the property, new inclosed deer stand, clearings ready for food plots, and a walking bridge across the wetland. This parcel ALSO touches (corner to corner) 241 acres of landlocked state land! This property is in an amazing location! You will be surrounded by world class fishing lakes! Leach, Gull, Cross Winnibigoshish, Pelican, Whitefish. The list goes one! The city of Leader is a short drive featuring grocery stores, gas, bars and restaurants! There are many wire fences on this parcel. Most of them do not represent property lines. Please use GPS to find property lines. The green flags will lead you across the first 20 acres and onto the back 40. Continue past the deer stand and the flags will lead you to an area to cross the fence.

## **Additional Details:**

Lot Acres 60.2

Lot Dimensions 663x2635x1988x2633

School District 2170 Taxes \$422 Taxes with Assessments \$422 Tax Year 2023