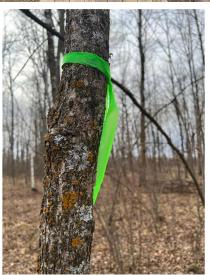

## **Description:**

Back on the market after unsuccessful financing. The title company would not issue title insurance. This is due to the access to the 40 acres. The 40 acre parcel is considered land locked (corner to corner access). This 60 acres of prime hunting ground has everything you need to start the 2024 season! The seller has done all of the hard work for you! New parking pad off the road with class five gravel, established trails across the property, new inclosed deer stand, clearings ready for food plots, and a walking bridge across the wetland. This parcel ALSO touches (corner to corner) 241 acres of landlocked state land! This property is in an amazing location! You will be surrounded by world class fishing lakes! Leach, Gull, Cross Winnibigoshish, Pelican, Whitefish. The list goes one! The city of Leader is a short drive featuring grocery stores, gas, bars and restaurants! There are many wire fences on this parcel. Most of them do not represent property lines. Please use GPS to find property lines. The green flags will lead you across the first 20 acres and onto the back 40. Continue past the deer stand and the flags will lead you to an area to cross the fence.