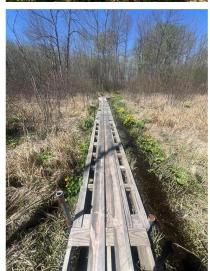

## **Description:**

Back on the market after unsuccessful financing. The title company would not issue title insurance. This is due to the access to the 40 acres. The 40 acre parcel is considered land locked (corner to corner access). This 60 acres of prime hunting ground has everything you need to start the 2024 season! The seller has done all of the hard work for you! New parking pad off the road with class five gravel, established trails across the property, new inclosed deer stand, clearings ready for food plots, and a walking bridge across the wetland. This parcel ALSO touches (corner to corner) 241 acres of landlocked state land! This property is in an amazing location! You will be surrounded by world class fishing lakes! Leach, Gull, Cross Winnibigoshish, Pelican, Whitefish. The list goes one! The city of Leader is a short drive featuring grocery stores, gas, bars and restaurants! There are many wire fences on this parcel. Most of them do not represent property lines. Please use GPS to find property lines. The green flags will lead you across the first 20 acres and onto the back 40. Continue past the deer stand and the flags will lead you to an area to cross the fence.