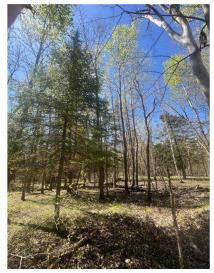

## **Description:**

Back on the market after unsuccessful financing. The title company would not issue title insurance. This is due to the access to the 40 acres. The 40 acre parcel is considered land locked (corner to corner access). This 60 acres of prime hunting ground has everything you need to start the 2024 season! The seller has done all of the hard work for you! New parking pad off the road with class five gravel, established trails across the property, new inclosed deer stand, clearings ready for food plots, and a walking bridge across the wetland. This parcel ALSO touches (corner to corner) 241 acres of landlocked state land! This property is in an amazing location! You will be surrounded by world class fishing lakes! Leach, Gull, Cross Winnibigoshish, Pelican, Whitefish. The list goes one! The city of Leader is a short drive featuring grocery stores, gas, bars and restaurants! There are many wire fences on this parcel. Most of them do not represent property lines. Please use GPS to find property lines. The green flags will lead you across the first 20 acres and onto the back 40. Continue past the deer stand and the flags will lead you to an area to cross the fence.