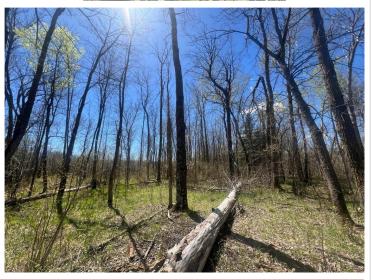

## **Description:**

Back on the market after unsuccessful financing. The title company would not issue title insurance. This is due to the access to the 40 acres. The 40 acre parcel is considered land locked (corner to corner access). This 60 acres of prime hunting ground has everything you need to start the 2024 season! The seller has done all of the hard work for you! New parking pad off the road with class five gravel, established trails across the property, new inclosed deer stand, clearings ready for food plots, and a walking bridge across the wetland. This parcel ALSO touches (corner to corner) 241 acres of landlocked state land! This property is in an amazing location! You will be surrounded by world class fishing lakes! Leach, Gull, Cross Winnibigoshish, Pelican, Whitefish. The list goes one! The city of Leader is a short drive featuring grocery stores, gas, bars and restaurants! There are many wire fences on this parcel. Most of them do not represent property lines. Please use GPS to find property lines. The green flags will lead you across the first 20 acres and onto the back 40. Continue past the deer stand and the flags will lead you to an area to cross the fence.