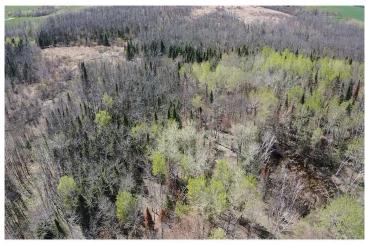

## **Description:**

Back on the market after unsuccessful financing. The title company would not issue title insurance. This is due to the access to the 40 acres. The 40 acre parcel is considered land locked (corner to corner access). This 60 acres of prime hunting ground has everything you need to start the 2024 season! The seller has done all of the hard work for you! New parking pad off the road with class five gravel, established trails across the property, new inclosed deer stand, clearings ready for food plots, and a walking bridge across the wetland. This parcel ALSO touches (corner to corner) 241 acres of landlocked state land! This property is in an amazing location! You will be surrounded by world class fishing lakes! Leach, Gull, Cross Winnibigoshish, Pelican, Whitefish. The list goes one! The city of Leader is a short drive featuring grocery stores, gas, bars and restaurants! There are many wire fences on this parcel. Most of them do not represent property lines. Please use GPS to find property lines. The green flags will lead you across the first 20 acres and onto the back 40. Continue past the deer stand and the flags will lead you to an area to cross the fence.