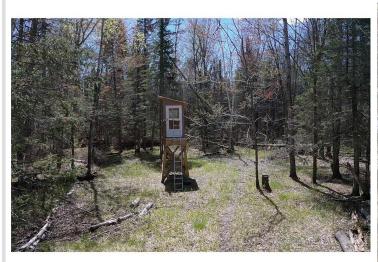

## **Description:**

Back on the market after unsuccessful financing. The title company would not issue title insurance. This is due to the access to the 40 acres. The 40 acre parcel is considered land locked (corner to corner access). This 60 acres of prime hunting ground has everything you need to start the 2024 season! The seller has done all of the hard work for you! New parking pad off the road with class five gravel, established trails across the property, new inclosed deer stand, clearings ready for food plots, and a walking bridge across the wetland. This parcel ALSO touches (corner to corner) 241 acres of landlocked state land! This property is in an amazing location! You will be surrounded by world class fishing lakes! Leach, Gull, Cross Winnibigoshish, Pelican, Whitefish. The list goes one! The city of Leader is a short drive featuring grocery stores, gas, bars and restaurants! There are many wire fences on this parcel. Most of them do not represent property lines. Please use GPS to find property lines. The green flags will lead you across the first 20 acres and onto the back 40. Continue past the deer stand and the flags will lead you to an area to cross the fence.