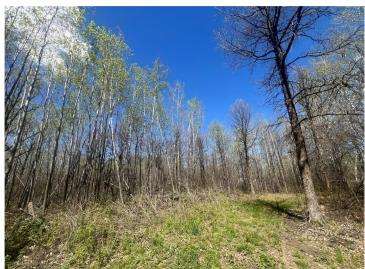

## **Description:**

Back on the market after unsuccessful financing. The title company would not issue title insurance. This is due to the access to the 40 acres. The 40 acre parcel is considered land locked (corner to corner access). This 60 acres of prime hunting ground has everything you need to start the 2024 season! The seller has done all of the hard work for you! New parking pad off the road with class five gravel, established trails across the property, new inclosed deer stand, clearings ready for food plots, and a walking bridge across the wetland. This parcel ALSO touches (corner to corner) 241 acres of landlocked state land! This property is in an amazing location! You will be surrounded by world class fishing lakes! Leach, Gull, Cross Winnibigoshish, Pelican, Whitefish. The list goes one! The city of Leader is a short drive featuring grocery stores, gas, bars and restaurants! There are many wire fences on this parcel. Most of them do not represent property lines. Please use GPS to find property lines. The green flags will lead you across the first 20 acres and onto the back 40. Continue past the deer stand and the flags will lead you to an area to cross the fence.