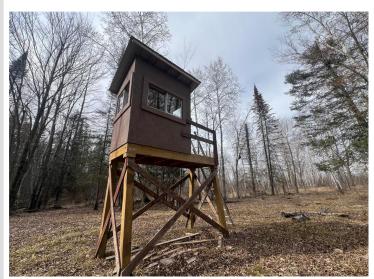

## **Description:**

Back on the market after unsuccessful financing. The title company would not issue title insurance. This is due to the access to the 40 acres. The 40 acre parcel is considered land locked (corner to corner access). This 60 acres of prime hunting ground has everything you need to start the 2024 season! The seller has done all of the hard work for you! New parking pad off the road with class five gravel, established trails across the property, new inclosed deer stand, clearings ready for food plots, and a walking bridge across the wetland. This parcel ALSO touches (corner to corner) 241 acres of landlocked state land! This property is in an amazing location! You will be surrounded by world class fishing lakes! Leach, Gull, Cross Winnibigoshish, Pelican, Whitefish. The list goes one! The city of Leader is a short drive featuring grocery stores, gas, bars and restaurants! There are many wire fences on this parcel. Most of them do not represent property lines. Please use GPS to find property lines. The green flags will lead you across the first 20 acres and onto the back 40. Continue past the deer stand and the flags will lead you to an area to cross the fence.