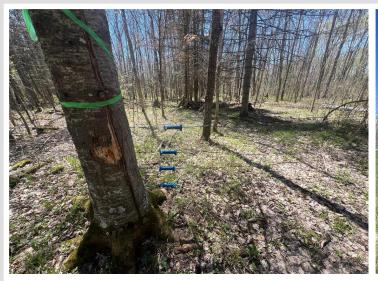

## **Description:**

Back on the market after unsuccessful financing. The title company would not issue title insurance. This is due to the access to the 40 acres. The 40 acre parcel is considered land locked (corner to corner access). This 60 acres of prime hunting ground has everything you need to start the 2024 season! The seller has done all of the hard work for you! New parking pad off the road with class five gravel, established trails across the property, new inclosed deer stand, clearings ready for food plots, and a walking bridge across the wetland. This parcel ALSO touches (corner to corner) 241 acres of landlocked state land! This property is in an amazing location! You will be surrounded by world class fishing lakes! Leach, Gull, Cross Winnibigoshish, Pelican, Whitefish. The list goes one! The city of Leader is a short drive featuring grocery stores, gas, bars and restaurants! There are many wire fences on this parcel. Most of them do not represent property lines. Please use GPS to find property lines. The green flags will lead you across the first 20 acres and onto the back 40. Continue past the deer stand and the flags will lead you to an area to cross the fence.