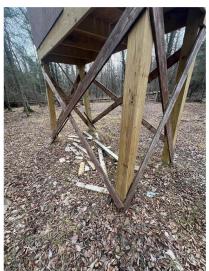

## **Description:**

Back on the market after unsuccessful financing. The title company would not issue title insurance. This is due to the access to the 40 acres. The 40 acre parcel is considered land locked (corner to corner access). This 60 acres of prime hunting ground has everything you need to start the 2024 season! The seller has done all of the hard work for you! New parking pad off the road with class five gravel, established trails across the property, new inclosed deer stand, clearings ready for food plots, and a walking bridge across the wetland. This parcel ALSO touches (corner to corner) 241 acres of landlocked state land! This property is in an amazing location! You will be surrounded by world class fishing lakes! Leach, Gull, Cross Winnibigoshish, Pelican, Whitefish. The list goes one! The city of Leader is a short drive featuring grocery stores, gas, bars and restaurants! There are many wire fences on this parcel. Most of them do not represent property lines. Please use GPS to find property lines. The green flags will lead you across the first 20 acres and onto the back 40. Continue past the deer stand and the flags will lead you to an area to cross the fence.