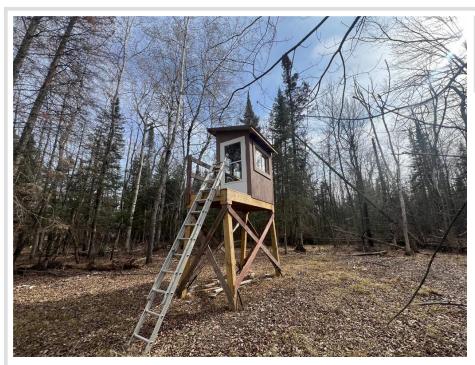

## **Description:**

Back on the market after unsuccessful financing. The title company would not issue title insurance. This is due to the access to the 40 acres. The 40 acre parcel is considered land locked (corner to corner access). This 60 acres of prime hunting ground has everything you need to start the 2024 season! The seller has done all of the hard work for you! New parking pad off the road with class five gravel, established trails across the property, new inclosed deer stand, clearings ready for food plots, and a walking bridge across the wetland. This parcel ALSO touches (corner to corner) 241 acres of landlocked state land! This property is in an amazing location! You will be surrounded by world class fishing lakes! Leach, Gull, Cross Winnibigoshish, Pelican, Whitefish. The list goes one! The city of Leader is a short drive featuring grocery stores, gas, bars and restaurants! There are many wire fences on this parcel. Most of them do not represent property lines. Please use GPS to find property lines. The green flags will lead you across the first 20 acres and onto the back 40. Continue past the deer stand and the flags will lead you to an area to cross the fence.