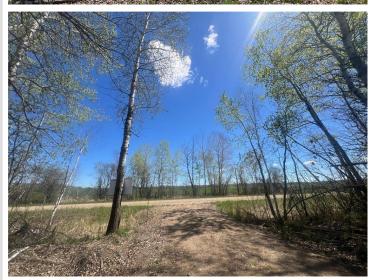

## **Description:**

Back on the market after unsuccessful financing. The title company would not issue title insurance. This is due to the access to the 40 acres. The 40 acre parcel is considered land locked (corner to corner access). This 60 acres of prime hunting ground has everything you need to start the 2024 season! The seller has done all of the hard work for you! New parking pad off the road with class five gravel, established trails across the property, new inclosed deer stand, clearings ready for food plots, and a walking bridge across the wetland. This parcel ALSO touches (corner to corner) 241 acres of landlocked state land! This property is in an amazing location! You will be surrounded by world class fishing lakes! Leach, Gull, Cross Winnibigoshish, Pelican, Whitefish. The list goes one! The city of Leader is a short drive featuring grocery stores, gas, bars and restaurants! There are many wire fences on this parcel. Most of them do not represent property lines. Please use GPS to find property lines. The green flags will lead you across the first 20 acres and onto the back 40. Continue past the deer stand and the flags will lead you to an area to cross the fence.