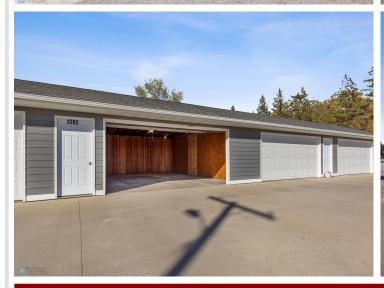

## **Description:**

Make this well-maintained two bedroom, two bathroom condo your own today! Beautifully updated home featuring open concept kitchen/living room, spacious bedrooms, laundry room, and large garage. This condo offers a serene neighborhood while still being close to all the action Detroit Lakes has to offer. Schedule your showing today!

## **Additional Details:**

Year Built 1978 Lot Acres 0.65 Lot Dimensions irreg Garage Stalls 2 School District 22 Taxes \$2.514 Taxes with Assessments \$2.514 Tax Year 2023

## **Additional Features:**

Basement: None Fuel: Natural Gas Garage: 2 Heat: Forced Air Sewer: City Sewer/Connected Water: City Water/Connected Air Conditioning: Central Air