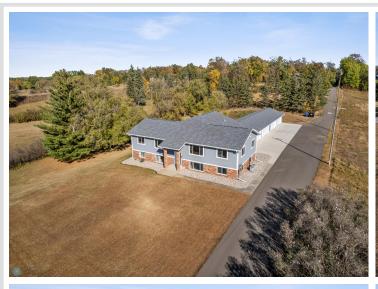

MLS 6613957 Residential

\$225,000

1,020 sq ft 2 bedrooms 2 baths

1293 Highland Drive Detroit Lakes MN 56501

Status: Active

## **Description:**

Make this well-maintained two bedroom, two bathroom condo your own today! Beautifully updated home featuring open concept kitchen/living room, spacious bedrooms, laundry room, and large garage. This condo offers a serene neighborhood while still being close to all the action Detroit Lakes has to offer. Schedule your showing today!

## **Additional Details:**

Year Built 1978 Lot Acres 0.65 Lot Dimensions irreg Garage Stalls 2 School District 22 Taxes \$2.514 Taxes with Assessments \$2.514 Tax Year 2023