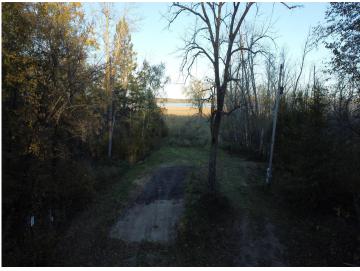

## **Description:**

This 5 acre lot on Height of Land Lake packs a big punch. 200 feet of frontage offers access to the water and holds an amazing wild rice crop, while you are able to slip your boat in and out to catch fish or hunt waterfowl. The parcel borders the Tamarac Wildlife Refuge ensuring peace, quiet, and privacy. If big game hunting is your hobby, the property is a crossing point for whitetail deer and black bear. Just walking up the driveway several ruffed grouse were kicked up. Just minutes away from Detroit Lakes or Park Rapids. Call this slice of Minnesota heaven yours!