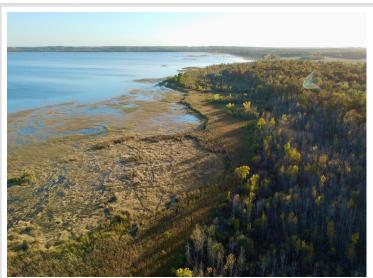

## **Description:**

This 5 acre lot on Height of Land Lake packs a big punch. 200 feet of frontage offers access to the water and holds an amazing wild rice crop, while you are able to slip your boat in and out to catch fish or hunt waterfowl. The parcel borders the Tamarac Wildlife Refuge ensuring peace, quiet, and privacy. If big game hunting is your hobby, the property is a crossing point for whitetail deer and black bear. Just walking up the driveway several ruffed grouse were kicked up. Just minutes away from Detroit Lakes or Park Rapids. Call this slice of Minnesota heaven yours!