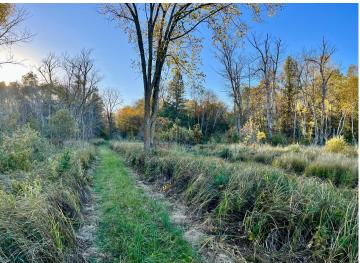

## **Description:**

This 5 acre lot on Height of Land Lake packs a big punch. 200 feet of frontage offers access to the water and holds an amazing wild rice crop, while you are able to slip your boat in and out to catch fish or hunt waterfowl. The parcel borders the Tamarac Wildlife Refuge ensuring peace, quiet, and privacy. If big game hunting is your hobby, the property is a crossing point for whitetail deer and black bear. Just walking up the driveway several ruffed grouse were kicked up. Just minutes away from Detroit Lakes or Park Rapids. Call this slice of Minnesota heaven yours!