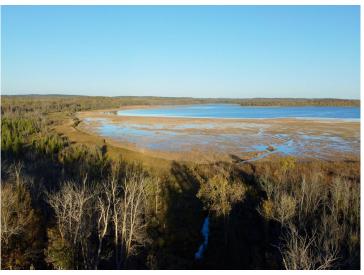

## **Description:**

This 5 acre lot on Height of Land Lake packs a big punch. 200 feet of frontage offers access to the water and holds an amazing wild rice crop, while you are able to slip your boat in and out to catch fish or hunt waterfowl. The parcel borders the Tamarac Wildlife Refuge ensuring peace, quiet, and privacy. If big game hunting is your hobby, the property is a crossing point for whitetail deer and black bear. Just walking up the driveway several ruffed grouse were kicked up. Just minutes away from Detroit Lakes or Park Rapids. Call this slice of Minnesota heaven yours!

## **Additional Details:**

Lot Acres 5.02

Lot Dimensions 172x1032

School District 23
Taxes \$92
Taxes with Assessments \$92
Tax Year 2024