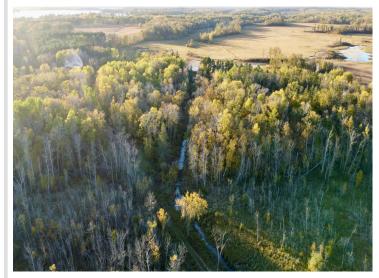

## **Description:**

This 5 acre lot on Height of Land Lake packs a big punch. 200 feet of frontage offers access to the water and holds an amazing wild rice crop, while you are able to slip your boat in and out to catch fish or hunt waterfowl. The parcel borders the Tamarac Wildlife Refuge ensuring peace, quiet, and privacy. If big game hunting is your hobby, the property is a crossing point for whitetail deer and black bear. Just walking up the driveway several ruffed grouse were kicked up. Just minutes away from Detroit Lakes or Park Rapids. Call this slice of Minnesota heaven yours!