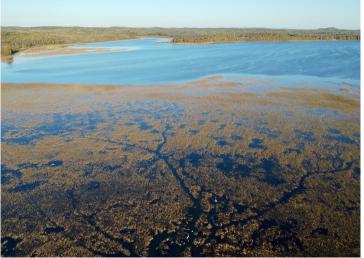

## **Description:**

This 5 acre lot on Height of Land Lake packs a big punch. 200 feet of frontage offers access to the water and holds an amazing wild rice crop, while you are able to slip your boat in and out to catch fish or hunt waterfowl. The parcel borders the Tamarac Wildlife Refuge ensuring peace, quiet, and privacy. If big game hunting is your hobby, the property is a crossing point for whitetail deer and black bear. Just walking up the driveway several ruffed grouse were kicked up. Just minutes away from Detroit Lakes or Park Rapids. Call this slice of Minnesota heaven yours!