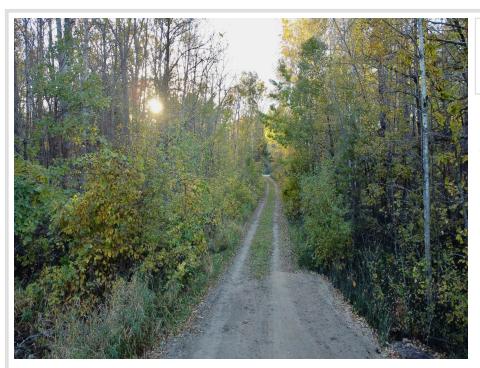

## **Description:**

This 5 acre lot on Height of Land Lake packs a big punch. 200 feet of frontage offers access to the water and holds an amazing wild rice crop, while you are able to slip your boat in and out to catch fish or hunt waterfowl. The parcel borders the Tamarac Wildlife Refuge ensuring peace, quiet, and privacy. If big game hunting is your hobby, the property is a crossing point for whitetail deer and black bear. Just walking up the driveway several ruffed grouse were kicked up. Just minutes away from Detroit Lakes or Park Rapids. Call this slice of Minnesota heaven yours!