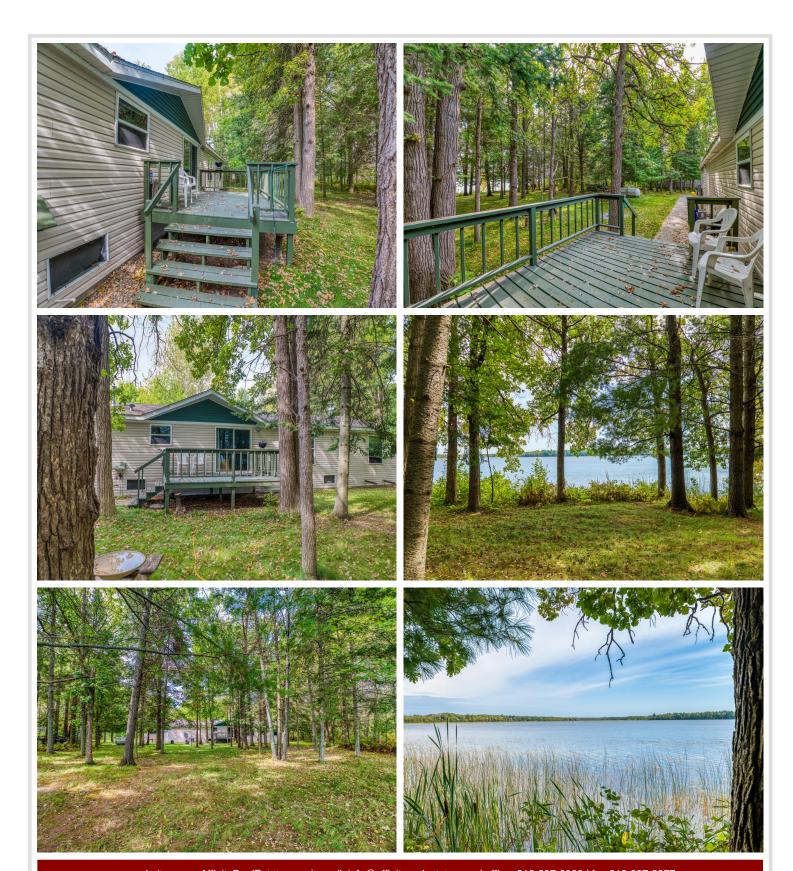

## **Description:**

Welcome to Lake Living! This well maintained one level home offers 4 bedrooms and 2 full baths, nested on 7 acres with a sprawling yard surrounded by trees, offering privacy and room to roam. Enjoy breathtaking views and tranquility of nature right outside your door. Just steps away you can enjoy fishing, boating all that lake life can offer on Pristine Portage Lake! This property offers a heated attached garage and a double detached garage and wood shed.

## **Additional Details:**

Year Built 1998
Lot Acres 7.33
Lot Dimensions 1320x233

Garage Stalls 1
School District 115
Taxes \$3,682
Taxes with Assessments \$3,748
Tax Year 2024