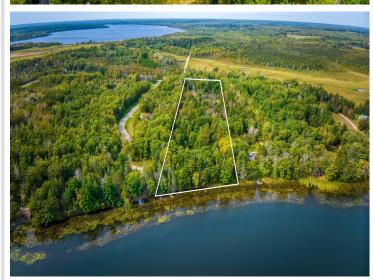

## **Description:**

Welcome to Lake Living! This well maintained one level home offers 4 bedrooms and 2 full baths, nested on 7 acres with a sprawling yard surrounded by trees, offering privacy and room to roam. Enjoy breathtaking views and tranquility of nature right outside your door. Just steps away you can enjoy fishing, boating all that lake life can offer on Pristine Portage Lake! This property offers a heated attached garage and a double detached garage and wood shed.

## **Additional Details:**

Year Built 1998
Lot Acres 7.33
Lot Dimensions 1320x233

Garage Stalls 1
School District 115
Taxes \$3,682
Taxes with Assessments \$3,748
Tax Year 2024