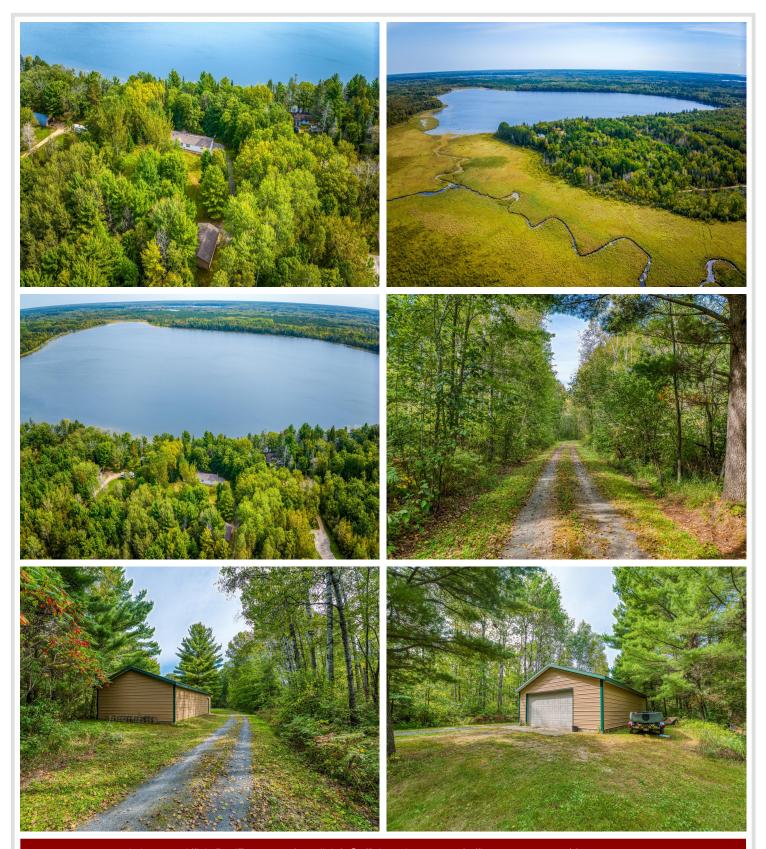

## **Description:**

Welcome to Lake Living! This well maintained one level home offers 4 bedrooms and 2 full baths, nested on 7 acres with a sprawling yard surrounded by trees, offering privacy and room to roam. Enjoy breathtaking views and tranquility of nature right outside your door. Just steps away you can enjoy fishing, boating all that lake life can offer on Pristine Portage Lake! This property offers a heated attached garage and a double detached garage and wood shed.

## **Additional Details:**

Year Built 1998
Lot Acres 7.33
Lot Dimensions 1320x233

Garage Stalls 1
School District 115
Taxes \$3,682
Taxes with Assessments \$3,748
Tax Year 2024