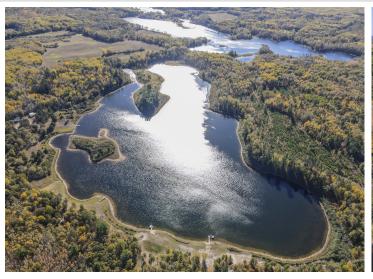

## **Description:**

This is IT... That larger lake lot on a secluded sandy lake, away from the business of the world. 6.45 AC pm Shanty Lake. This lot is beautifully wooded and the 300'+ of shoreline in sand. There are many acres of County land contiguous to your borders if a hunting camp is your thing. Lake life lovers will know immediately that this is a great building spot for a homestead. This also includes the out-lot across the road for your expansion ideas and/or storage. You won't be far away from amenities, Lake George and Bemidji are close by to the West and North, with Park Rapids, Nevis, and Walker to the South.