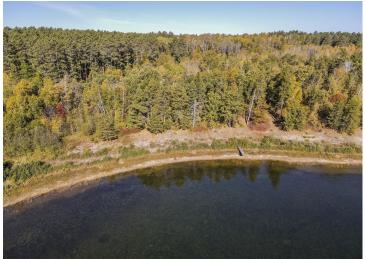

## **Description:**

This is IT... That larger lake lot on a secluded sandy lake, away from the business of the world. 6.45 AC pm Shanty Lake. This lot is beautifully wooded and the 300'+ of shoreline in sand. There are many acres of County land contiguous to your borders if a hunting camp is your thing. Lake life lovers will know immediately that this is a great building spot for a homestead. This also includes the out-lot across the road for your expansion ideas and/or storage. You won't be far away from amenities, Lake George and Bemidji are close by to the West and North, with Park Rapids, Nevis, and Walker to the South.