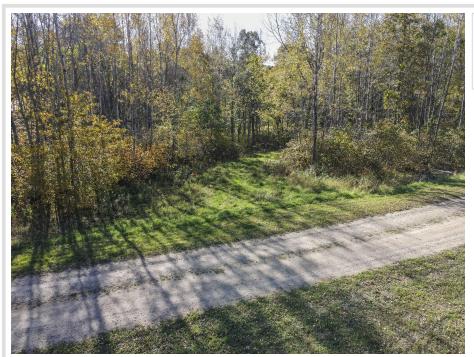

## **Description:**

This is IT... That larger lake lot on a secluded sandy lake, away from the business of the world. 6.45 AC pm Shanty Lake. This lot is beautifully wooded and the 300'+ of shoreline in sand. There are many acres of County land contiguous to your borders if a hunting camp is your thing. Lake life lovers will know immediately that this is a great building spot for a homestead. This also includes the out-lot across the road for your expansion ideas and/or storage. You won't be far away from amenities, Lake George and Bemidji are close by to the West and North, with Park Rapids, Nevis, and Walker to the South.