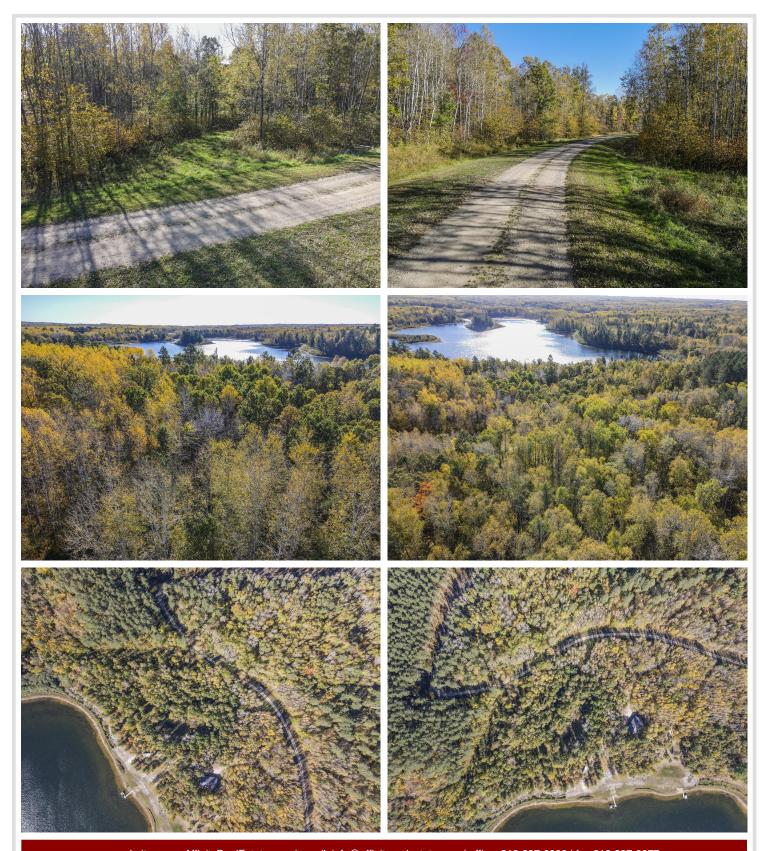

## **Description:**

This is IT... That larger lake lot on a secluded sandy lake, away from the business of the world. 6.45 AC pm Shanty Lake. This lot is beautifully wooded and the 300'+ of shoreline in sand. There are many acres of County land contiguous to your borders if a hunting camp is your thing. Lake life lovers will know immediately that this is a great building spot for a homestead. This also includes the out-lot across the road for your expansion ideas and/or storage. You won't be far away from amenities, Lake George and Bemidji are close by to the West and North, with Park Rapids, Nevis, and Walker to the South.