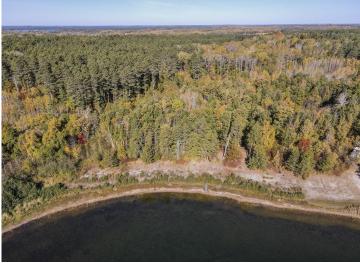

## **Description:**

This is IT... That larger lake lot on a secluded sandy lake, away from the business of the world. 6.45 AC pm Shanty Lake. This lot is beautifully wooded and the 300'+ of shoreline in sand. There are many acres of County land contiguous to your borders if a hunting camp is your thing. Lake life lovers will know immediately that this is a great building spot for a homestead. This also includes the out-lot across the road for your expansion ideas and/or storage. You won't be far away from amenities, Lake George and Bemidji are close by to the West and North, with Park Rapids, Nevis, and Walker to the South.