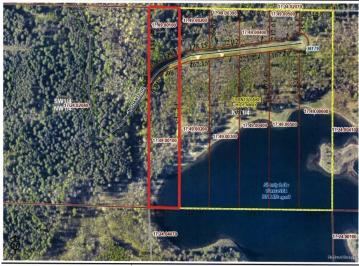

## **Description:**

This is IT... That larger lake lot on a secluded sandy lake, away from the business of the world. 6.45 AC pm Shanty Lake. This lot is beautifully wooded and the 300'+ of shoreline in sand. There are many acres of County land contiguous to your borders if a hunting camp is your thing. Lake life lovers will know immediately that this is a great building spot for a homestead. This also includes the out-lot across the road for your expansion ideas and/or storage. You won't be far away from amenities, Lake George and Bemidji are close by to the West and North, with Park Rapids, Nevis, and Walker to the South.

## **Additional Details:**

Lot Acres 6.45

Lot Dimensions 947.94x219.78x947.94x337.4

School District 306
Taxes \$294
Taxes with Assessments \$294
Tax Year 2024